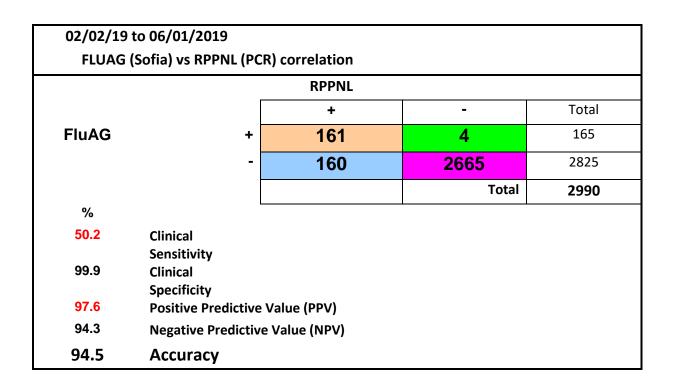

## Correlation between RPPNL (FLU PCR) and Sofia (FLUAG) - Accuracy is 94.4%

In last three months, a 2990 samples were tested by both methods most of them negative, 161/2990 samples were positive by EIA when confirmed by PCR. 160 negative EIA samples were tested positive by PCR method. (ACL correlation data is compiled on samples collected within <48 h). Since positive rate is under-represented and provides correlation on very small fraction of positive samples – <u>interpret clinical sensitivity with caution</u>.