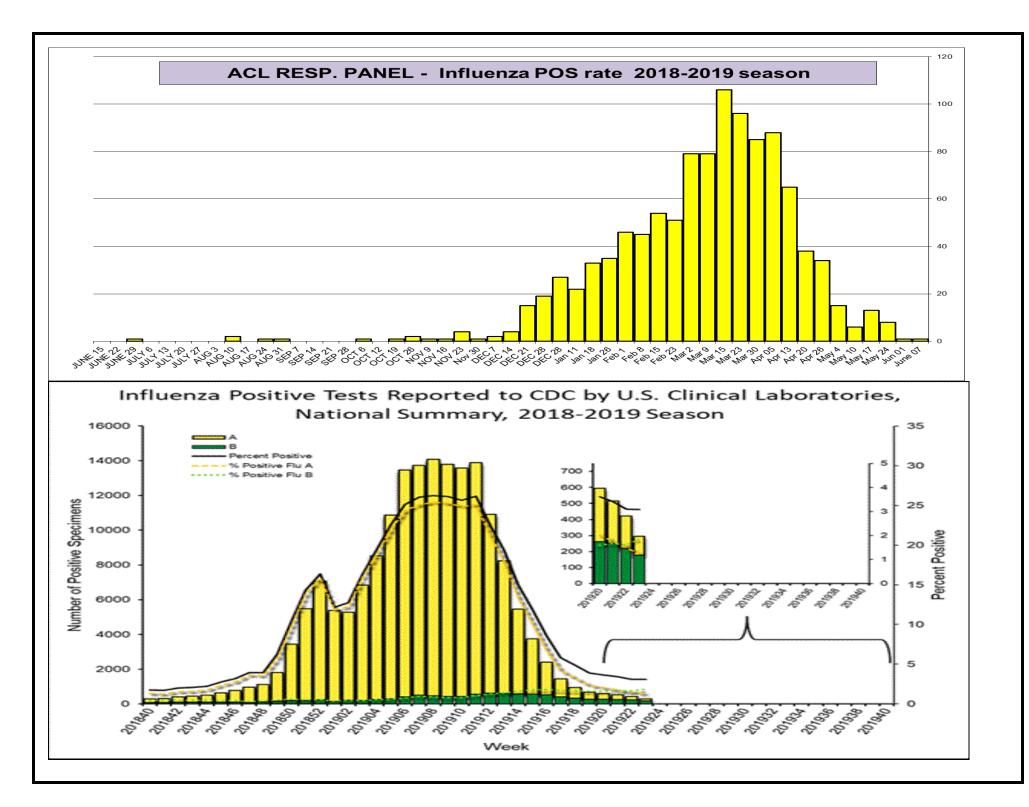

## Respiratory Pathogens Jun 15 2018 - June 7 2019 ACL US IL/WI Sofia EV/ Chla POS Meta Myco Total InfA-H1 InfA-H3 Inf B RSV **All Para** All Corona Bocca Total Week H1N1 FLU Rhino mydia Pos %FLU plasma %FLU **PCR** EIA pneumo 2.4 0.2 3.1 June 07 2.1 0.1 3.1 **Jun 01** Flu PCR 8.0 3.2 May 24 3.4 % Rate 5.6 1.0 3.8 4.7 May 17 0.6 6.5 7.2 May 10 2.0 4.7 8.2 8.5 May 4 4.3 12.5 12.0 5.4 Apr 26 4.6 17.5 16.6 8.1 Apr 20 7.3 11.8 20.3 22.7 Apr 13 9.9 23.7 15.1 26.7 Apr 05 9.1 29.8 26.6 18.1 Mar 30 22.1 9.8 30.4 28.9 Mar 23