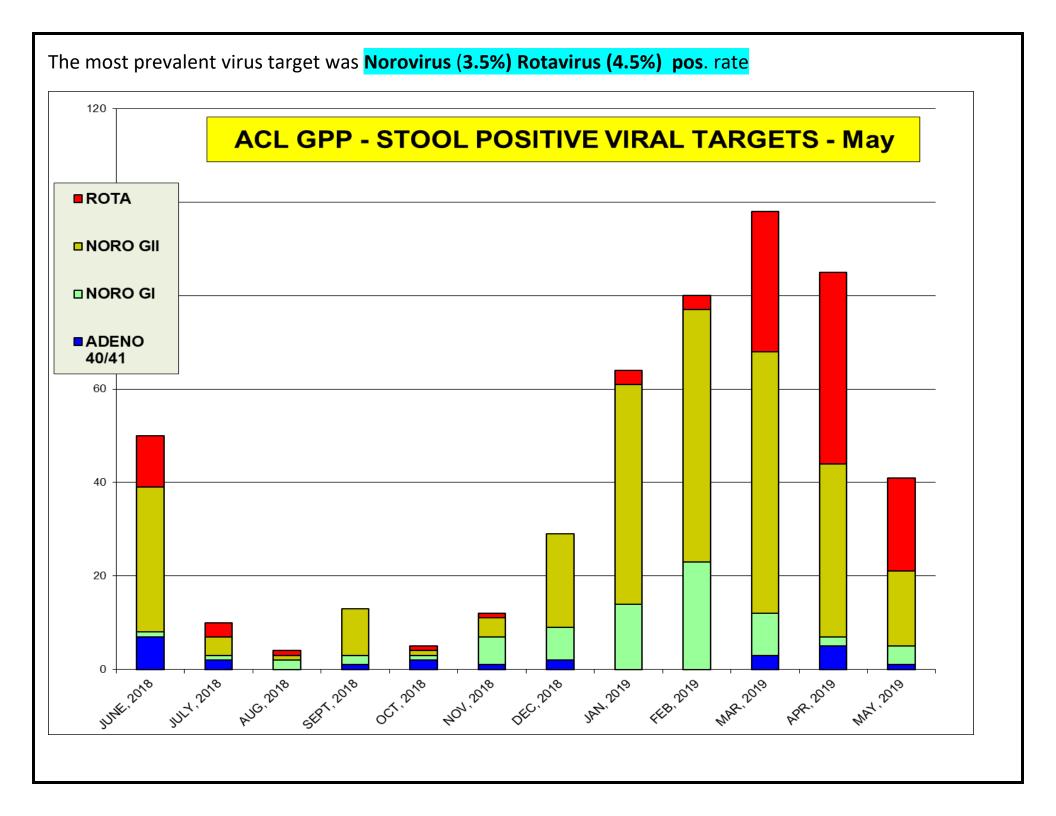

**Jun 01** Flu PCR 8.0 3.2 May 24 3.4 % Rate 5.6 1.0 3.8 4.7 May 17 0.6 6.5 7.2 May 10 2.0 4.7 8.2 8.5 May 4 4.3 12.5 12.0 5.4 Apr 26 4.6 17.5 16.6 8.1 Apr 20 7.3 11.8 20.3 22.7 Apr 13 9.9 23.7 15.1 26.7 Apr 05 9.1 29.8 26.6 18.1 Mar 30 22.1 9.8 30.4 28.9 Mar 23









## Correlation between RPPNL (FLU PCR) and Sofia (FLUAG) - Accuracy is 94.4%

In last three months, a 2990 samples were tested by both methods most of them negative, 161/2990 samples were positive by EIA when confirmed by PCR. 160 negative EIA samples were tested positive by PCR method. (ACL correlation data is compiled on samples collected within <48 h). Since positive rate is under-represented and provides correlation on very small fraction of positive samples – <u>interpret clinical sensitivity with caution</u>.









| BV    | C.ALB | C.GLB | C.KUR | T.VAG | M.GEN | M.HOM | U.PAV | Tot. pos. |
|-------|-------|-------|-------|-------|-------|-------|-------|-----------|
| 4,917 | 4,673 | 4,673 | 4,673 | 4,618 | 2,307 | 2,307 | 2,307 | 4,972     |
| 26.3  | 15.4  | 2.2   | 0.3   | 3.8   | 0.4   | 21.5  | 53.8  | 81.5      |