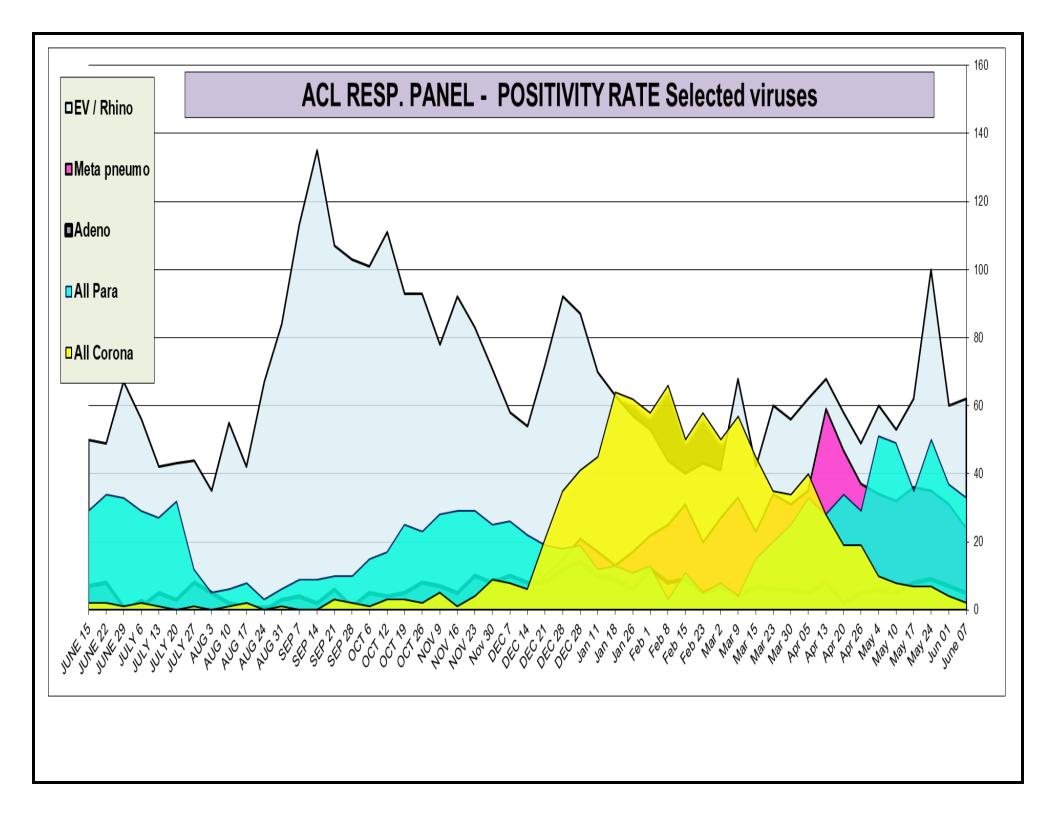

## Respiratory Pathogens Jun 15 2018 - June 7 2019 ACL US IL/WI Sofia EV/ Chla POS Meta Myco Total InfA-H1 InfA-H3 Inf B RSV **All Para** All Corona Bocca Total Week H1N1 FLU Rhino mydia Pos %FLU plasma %FLU **PCR** EIA pneumo 2.4 0.2 3.1 June 07 2.1 0.1 3.1 **Jun 01** Flu PCR 8.0 3.2 May 24 3.4 % Rate 5.6 1.0 3.8 4.7 May 17 0.6 6.5 7.2 May 10 2.0 4.7 8.2 8.5 May 4 4.3 12.5 12.0 5.4 Apr 26 4.6 17.5 16.6 8.1 Apr 20 7.3 11.8 20.3 22.7 Apr 13 9.9 23.7 15.1 26.7 Apr 05 9.1 29.8 26.6 18.1 Mar 30 22.1 9.8 30.4 28.9 Mar 23