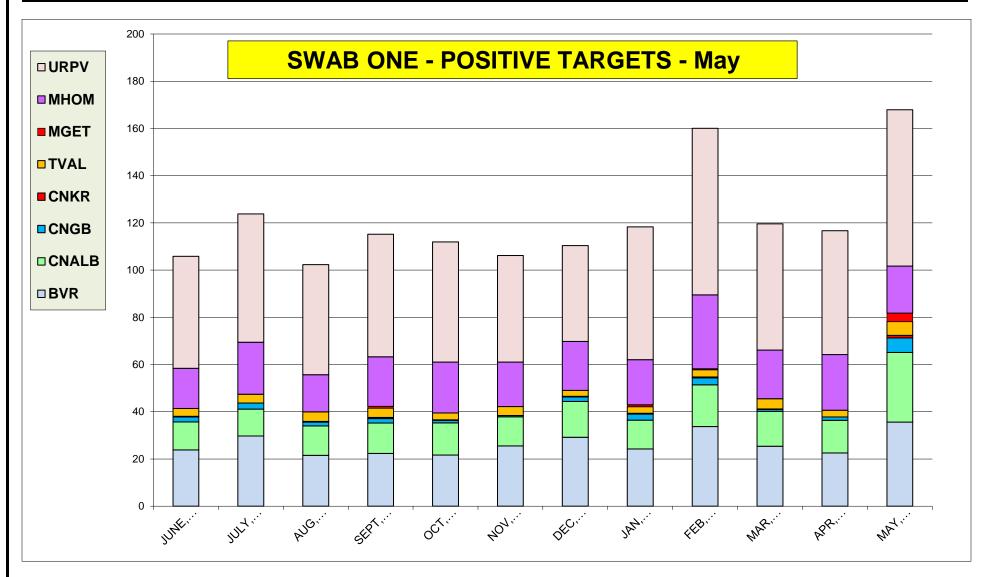

| BV    | C.ALB | C.GLB | C.KUR | T.VAG | M.GEN | M.HOM | U.PAV | Tot. pos. |
|-------|-------|-------|-------|-------|-------|-------|-------|-----------|
| 4,917 | 4,673 | 4,673 | 4,673 | 4,618 | 2,307 | 2,307 | 2,307 | 4,972     |
| 26.3  | 15.4  | 2.2   | 0.3   | 3.8   | 0.4   | 21.5  | 53.8  | 81.5      |