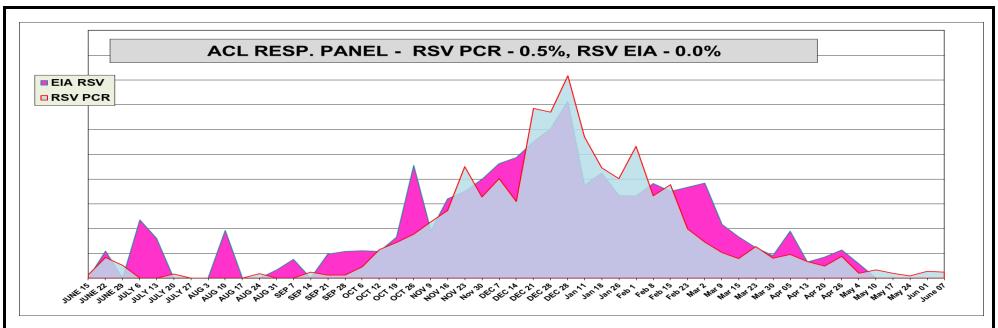

## Respiratory Pathogens Jun 15 2018 - June 7 2019 ACL US IL/WI Sofia EV/ Chla POS Meta Myco Total InfA-H1 InfA-H3 Inf B RSV **All Para** All Corona Bocca Total Week H1N1 FLU Rhino mydia Pos %FLU plasma %FLU **PCR** EIA pneumo 2.4 0.2 3.1 June 07 2.1 0.1 3.1 **Jun 01** Flu PCR 8.0 3.2 May 24 3.4 % Rate 5.6 1.0 3.8 4.7 May 17 0.6 6.5 7.2 May 10 2.0 4.7 8.2 8.5 May 4 4.3 12.5 12.0 5.4 Apr 26 4.6 17.5 16.6 8.1 Apr 20 7.3 11.8 20.3 22.7 Apr 13 9.9 23.7 15.1 26.7 Apr 05 9.1 29.8 26.6 18.1 Mar 30 22.1 9.8 30.4 28.9 Mar 23