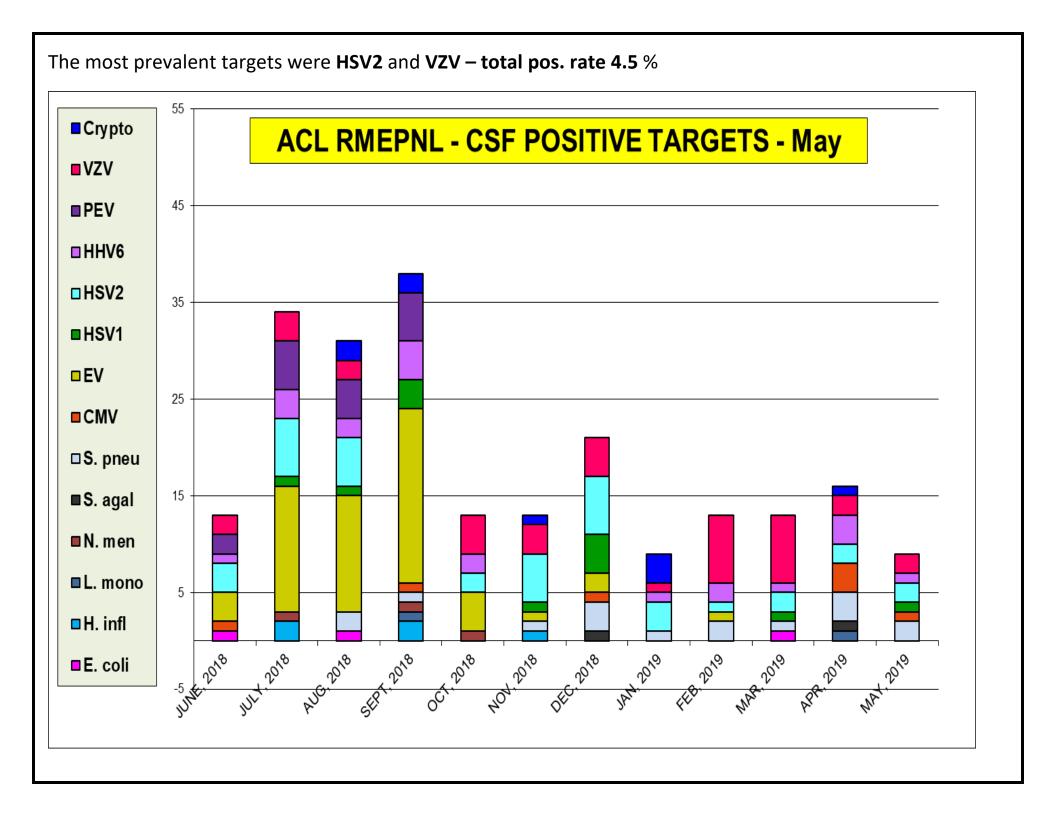

3.1 **Jun 01** Flu PCR 8.0 3.2 May 24 3.4 % Rate 5.6 1.0 3.8 4.7 May 17 0.6 6.5 7.2 May 10 2.0 4.7 8.2 8.5 May 4 4.3 12.5 12.0 5.4 Apr 26 4.6 17.5 16.6 8.1 Apr 20 7.3 11.8 20.3 22.7 Apr 13 9.9 23.7 15.1 26.7 Apr 05 9.1 29.8 26.6 18.1 Mar 30 22.1 9.8 30.4 28.9 Mar 23









## Correlation between RPPNL (FLU PCR) and Sofia (FLUAG) - Accuracy is 94.4%

In last three months, a 2990 samples were tested by both methods most of them negative, 161/2990 samples were positive by EIA when confirmed by PCR. 160 negative EIA samples were tested positive by PCR method. (ACL correlation data is compiled on samples collected within <48 h). Since positive rate is under-represented and provides correlation on very small fraction of positive samples – <u>interpret clinical sensitivity with caution</u>.









| BV    | C.ALB | C.GLB | C.KUR | T.VAG | M.GEN | M.HOM | U.PAV | Tot. pos. |
|-------|-------|-------|-------|-------|-------|-------|-------|-----------|
| 4,917 | 4,673 | 4,673 | 4,673 | 4,618 | 2,307 | 2,307 | 2,307 | 4,972     |
| 26.3  | 15.4  | 2.2   | 0.3   | 3.8   | 0.4   | 21.5  | 53.8  | 81.5      |