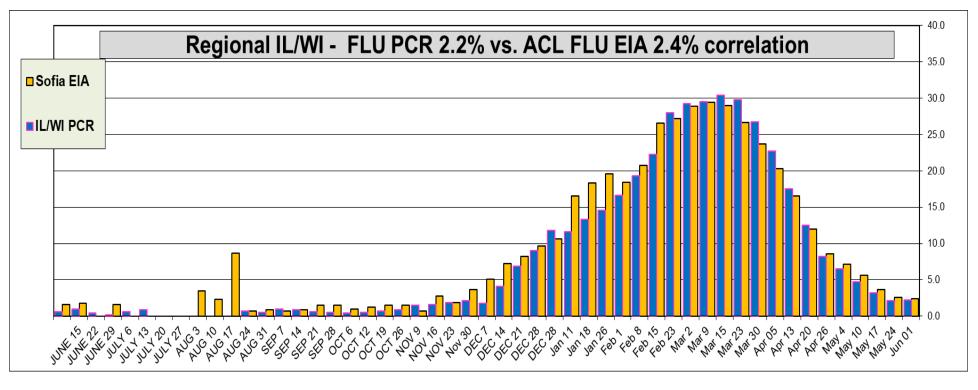

## Correlation between RPPNL (FLU PCR) and Sofia (FLUAG) - Accuracy is 94.4%

In last three months, a 2990 samples were tested by both methods most of them negative, 161/2990 samples were positive by EIA when confirmed by PCR. 160 negative EIA samples were tested positive by PCR method. (ACL correlation data is compiled on samples collected within <48 h). Since positive rate is under-represented and provides correlation on very small fraction of positive samples – <u>interpret clinical sensitivity with caution</u>.