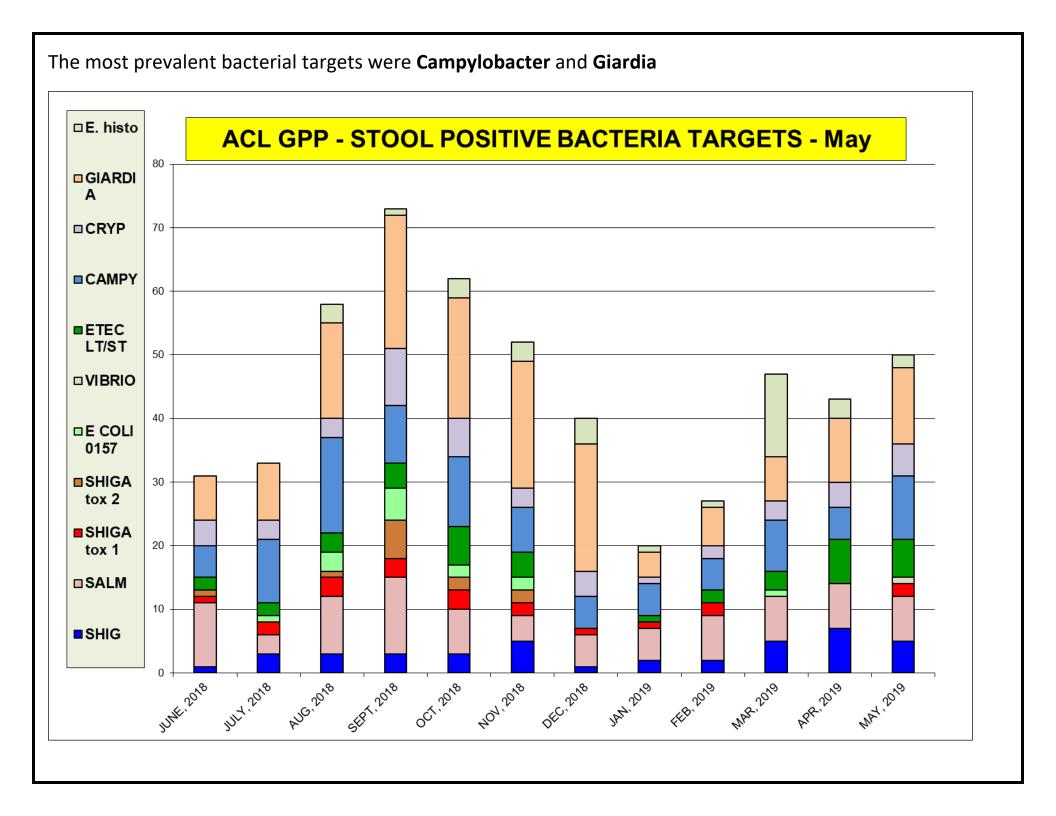

1 **Jun 01** Flu PCR 8.0 3.2 May 24 3.4 % Rate 5.6 1.0 3.8 4.7 May 17 0.6 6.5 7.2 May 10 2.0 4.7 8.2 8.5 May 4 4.3 12.5 12.0 5.4 Apr 26 4.6 17.5 16.6 8.1 Apr 20 7.3 11.8 20.3 22.7 Apr 13 9.9 23.7 15.1 26.7 Apr 05 9.1 29.8 26.6 18.1 Mar 30 22.1 9.8 30.4 28.9 Mar 23









## Correlation between RPPNL (FLU PCR) and Sofia (FLUAG) - Accuracy is 94.4%

In last three months, a 2990 samples were tested by both methods most of them negative, 161/2990 samples were positive by EIA when confirmed by PCR. 160 negative EIA samples were tested positive by PCR method. (ACL correlation data is compiled on samples collected within <48 h). Since positive rate is under-represented and provides correlation on very small fraction of positive samples – <u>interpret clinical sensitivity with caution</u>.









| BV    | C.ALB | C.GLB | C.KUR | T.VAG | M.GEN | M.HOM | U.PAV | Tot. pos. |
|-------|-------|-------|-------|-------|-------|-------|-------|-----------|
| 4,917 | 4,673 | 4,673 | 4,673 | 4,618 | 2,307 | 2,307 | 2,307 | 4,972     |
| 26.3  | 15.4  | 2.2   | 0.3   | 3.8   | 0.4   | 21.5  | 53.8  | 81.5      |