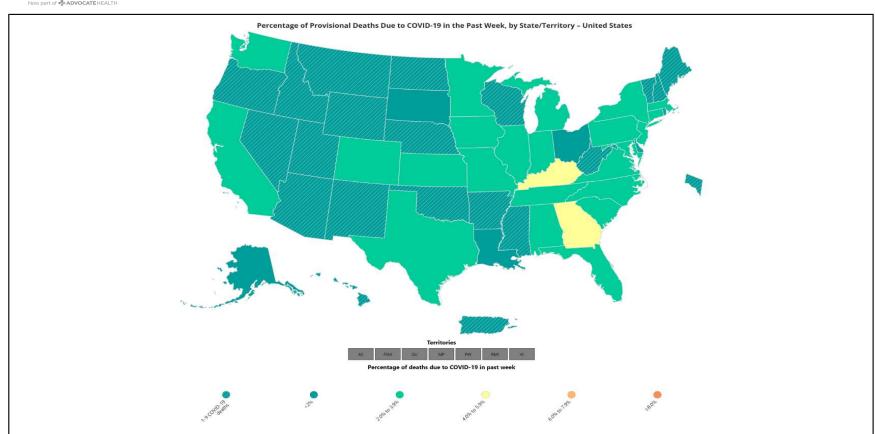

#### % of Weekly Deaths Attributed to COVID-19; Week Ending 8/31/24

https://covid.cdc.gov/covid-data-tracker/#maps\_percent-covid-deaths