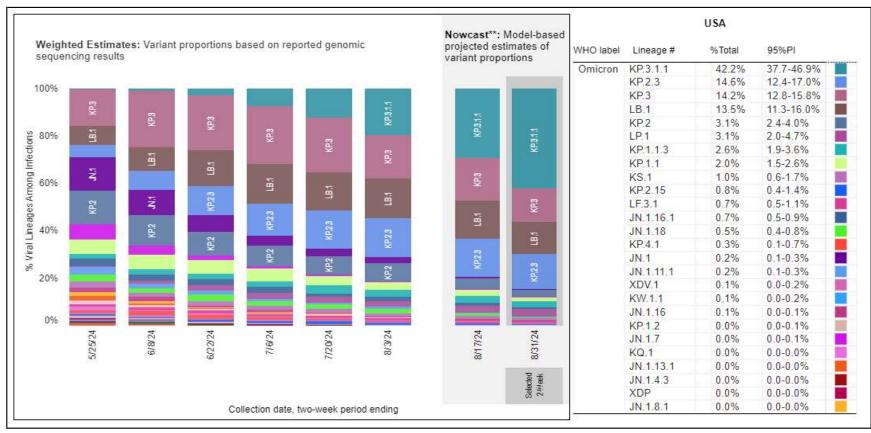

## Most Prevalent SARS-CoV-2 Strains Circulating in the US thru 9/7/24 Data from CDC's Nowcast\*\* Modelling

<sup>\*\*</sup>CDC uses Nowcast model that estimates more recent proportions of circulating variants (actual sequencing data is typically delayed for 2 weeks).