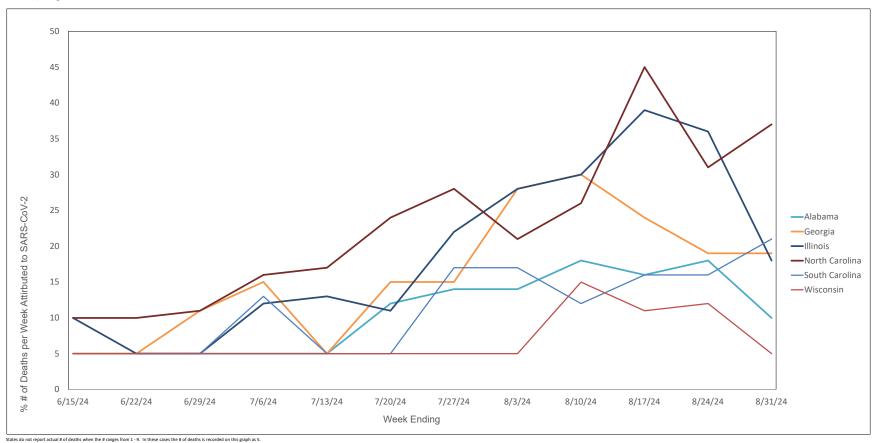

#### Weekly Deaths Attributed to SARS-CoV-2 by State - 6/15/24 thru 8/31/24

ttps://covid.cdc.gov/covid-data-tracker/#trends\_weeklydeaths\_select\_00