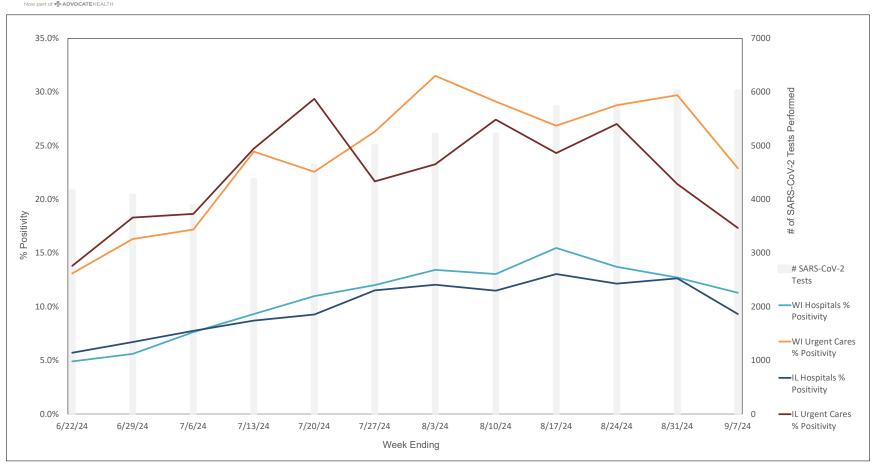

|

\* Represents the % of Influenza A positive samples that are positive for each subtype; subtyping is not performed on all influenza A specimens (only those specimens tested with the Rapid Respiratory Pathogen Pan

Flu A = Influenza Type A, Flu B = Infuenza Type B, RSV A/B = Respiratory Syncytial Virus Type A/B (not differentialed), HPIV = Human Parainfluenza Virus, HCOV = Human Coronavirus, HMPV = Human Metapneumoviru



#### Weekly Influenza PCR % Positivity by State - 6/22/24 thru 9/7/24





#### **National Influenza Positivity Rates (Data from CDC)**



https://www.cdc.gov/flu/weekly/index.htm



#### **National Influenza Positivity Rates (Data from CDC)**



https://gis.cdc.gov/grasp/fluview/main.html



#### Weekly SARS-CoV-2 PCR % Positivity Rate - 6/22/24 thru 9/7/24





#### Weekly Deaths Attributed to SARS-CoV-2 by State - 6/15/24 thru 8/31/24



ttps://covid.cdc.gov/covid-data-tracker/#trends\_weeklydeaths\_select\_00



#### % of Weekly Deaths Attributed to COVID-19; Week Ending 8/31/24



https://covid.cdc.gov/covid-data-tracker/#maps\_percent-covid-deaths



## Most Prevalent SARS-CoV-2 Strains Circulating in the US thru 9/7/24 Data from CDC's Nowcast\*\* Modelling



<sup>\*\*</sup>CDC uses Nowcast model that estimates more recent proportions of circulating variants (actual sequencing data is typically delayed for 2 weeks).



#### Weekly RSV PCR % Positivity by State - 6/22/24 thru 9/7/24





## Advocate Children's Hospital Influenza A, Influenza B, RSV, and SARS-CoV-2 PCR Positivity Rates - 6/22/24 thru 9/7/24





## AAH WI Hospitals (patien