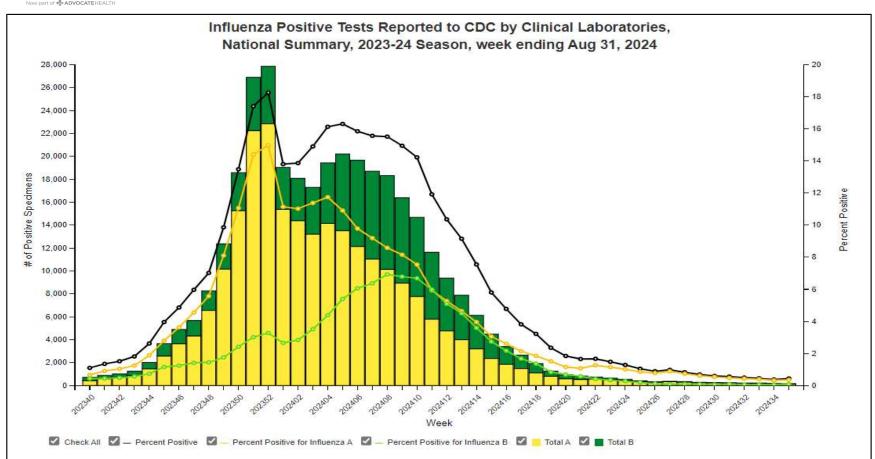

#### **National Influenza Positivity Rates (Data from CDC)**

https://www.cdc.gov/flu/weekly/index.htm

#### **National Influenza Positivity Rates (Data from CDC)**

https://gis.cdc.gov/grasp/fluview/main.html