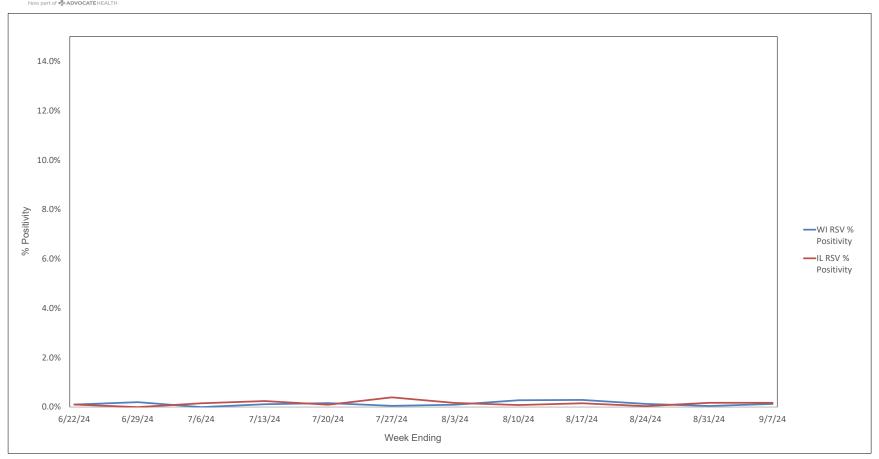

nza Positivity Rates (Data from CDC)**



https://gis.cdc.gov/grasp/fluview/main.html



#### Weekly SARS-CoV-2 PCR % Positivity Rate - 6/22/24 thru 9/7/24





#### Weekly Deaths Attributed to SARS-CoV-2 by State - 6/15/24 thru 8/31/24



ttps://covid.cdc.gov/covid-data-tracker/#trends\_weeklydeaths\_select\_00



#### % of Weekly Deaths Attributed to COVID-19; Week Ending 8/31/24



https://covid.cdc.gov/covid-data-tracker/#maps\_percent-covid-deaths



## Most Prevalent SARS-CoV-2 Strains Circulating in the US thru 9/7/24 Data from CDC's Nowcast\*\* Modelling



<sup>\*\*</sup>CDC uses Nowcast model that estimates more recent proportions of circulating variants (actual sequencing data is typically delayed for 2 weeks).



#### Weekly RSV PCR % Positivity by State - 6/22/24 thru 9/7/24





## Advocate Children's Hospital Influenza A, Influenza B, RSV, and SARS-CoV-2 PCR Positivity Rates - 6/22/24 thru 9/7/24





## AAH WI Hospitals (patients < 18 yrs old) Influenza A, Influenza B, RSV, and SARS-CoV-2 PCR Positivity Rates - 6/22/24 thru 9/7/24