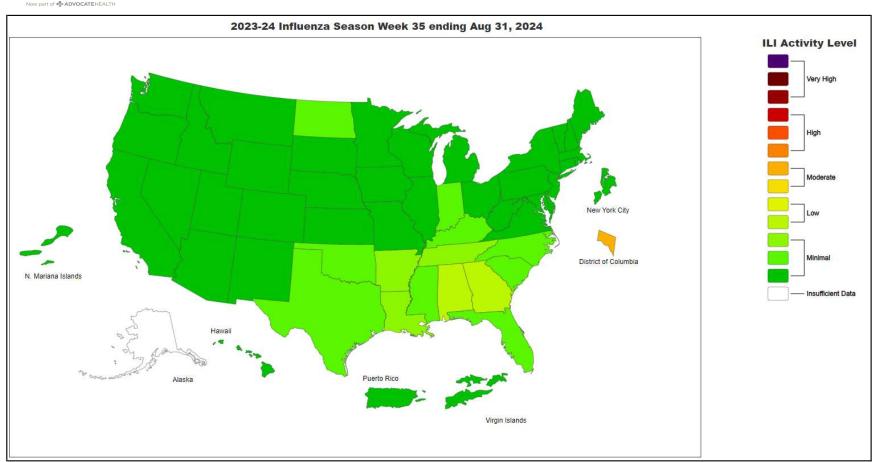

#### **National Influenza Positivity Rates (Data from CDC)**

https://www.cdc.gov/flu/weekly/index.htm

#### **National Influenza Positivity Rates (Data from CDC)**

https://gis.cdc.gov/grasp/fluview/main.html