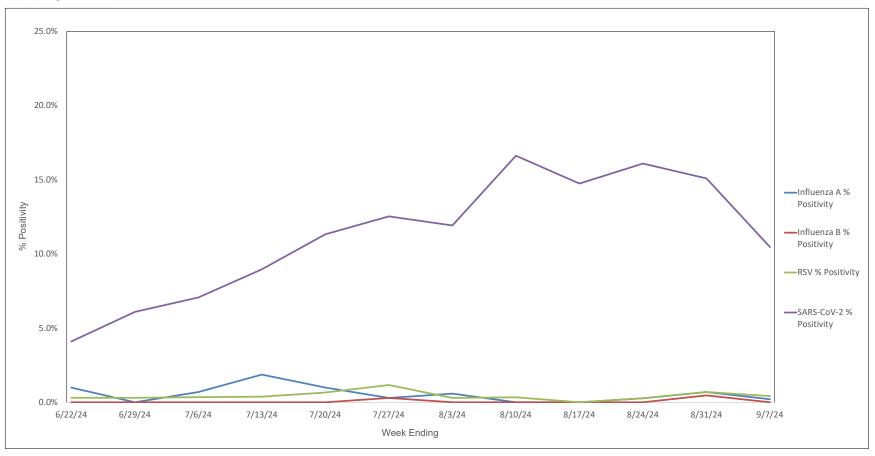

## Advocate Children's Hospital Influenza A, Influenza B, RSV, and SARS-CoV-2 PCR Positivity Rates - 6/22/24 thru 9/7/24