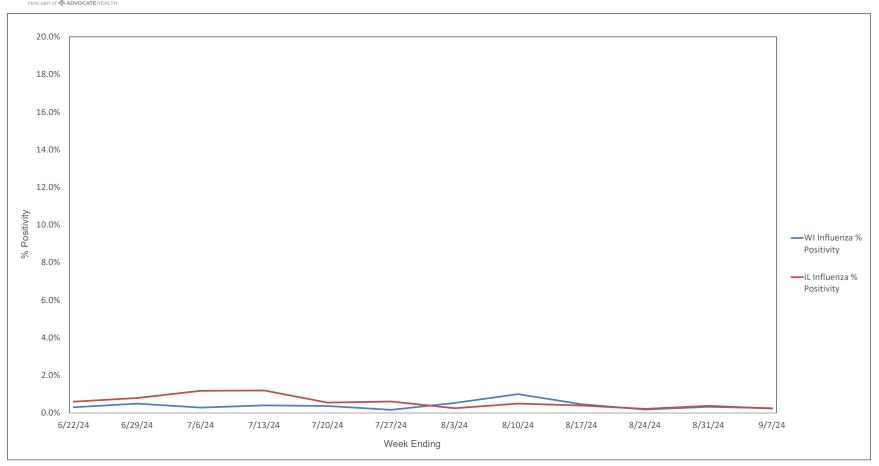

| 0.0%                       | 8.9%                     | 0.5%               | 19.1%                                     | 2.6%                     | 0.0%                        | 0.4%                        | 0.0%                       | 0.0%                           | 0                            |

\* Represents the % of Influenza A positive samples that are positive for each subtype; subtyping is not performed on all influenza A specimens (only those specimens tested with the Rapid Respiratory Pathogen Pan

Flu A = Influenza Type A, Flu B = Infuenza Type B, RSV A/B = Respiratory Syncytial Virus Type A/B (not differentialed), HPIV = Human Parainfluenza Virus, HCOV = Human Coronavirus, HMPV = Human Metapneumoviru



#### Weekly Influenza PCR % Positivity by State - 6/22/24 thru 9/7/24





#### **National Influenza Positivity Rates (Data from CDC)**



https://www.cdc.gov/flu/weekly/index.htm



#### **National Influenza Positivity Rates (Data from CDC)**



https://gis.cdc.gov/grasp/fluview/main.html



#### Weekly SARS-CoV-2 PCR % Positivity Rate - 6/22/24 thru 9/7/24





#### Weekly Deaths Attributed to SARS-CoV-2 by State - 6/15/24 thru 8/31/24



ttps://covid.cdc.gov/covid-data-tracker/#trends\_weeklydeaths\_select\_00



#### % of Weekly Deaths Attributed to COVID-19; Week Ending 8/31/24



https://covid.cdc.gov/covid-data-tracker/#maps\_percent-covid-deaths



## Most Prevalent SARS-CoV-2 Strains Circulating in the US thru 9/7/24 Data from CDC's Nowcast\*\* Modelling



<sup>\*\*</sup>CDC uses Nowcast model that estimates more recent proportions of circulating va