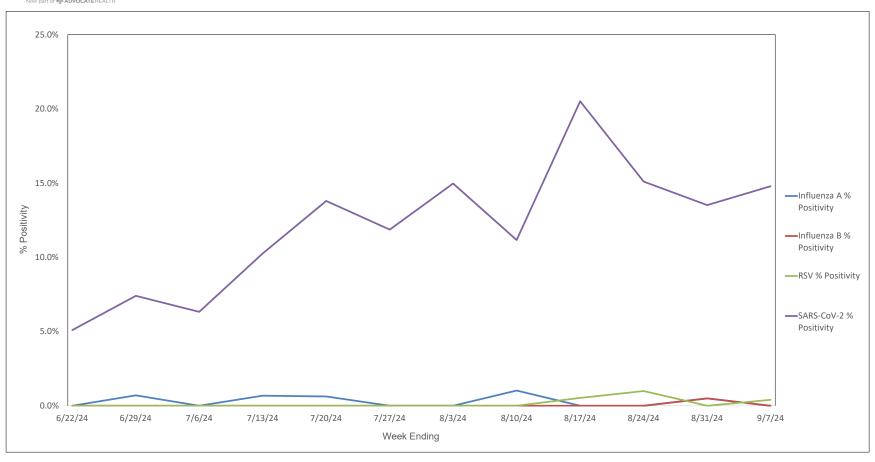

## AAH WI Hospitals (patients < 18 yrs old) Influenza A, Influenza B, RSV, and SARS-CoV-2 PCR Positivity Rates - 6/22/24 thru 9/7/24