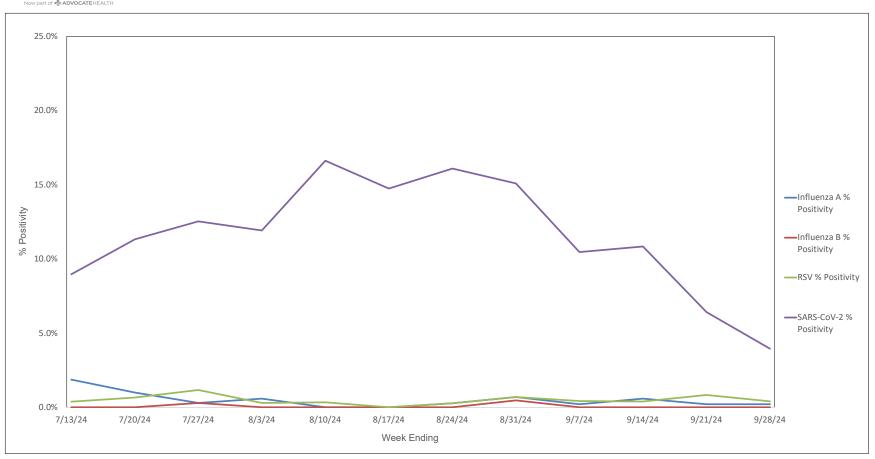

## Advocate Children's Hospital Influenza A, Influenza B, RSV, and SARS-CoV-2 PCR Positivity Rates - 7/13/24 thru 9/28/24