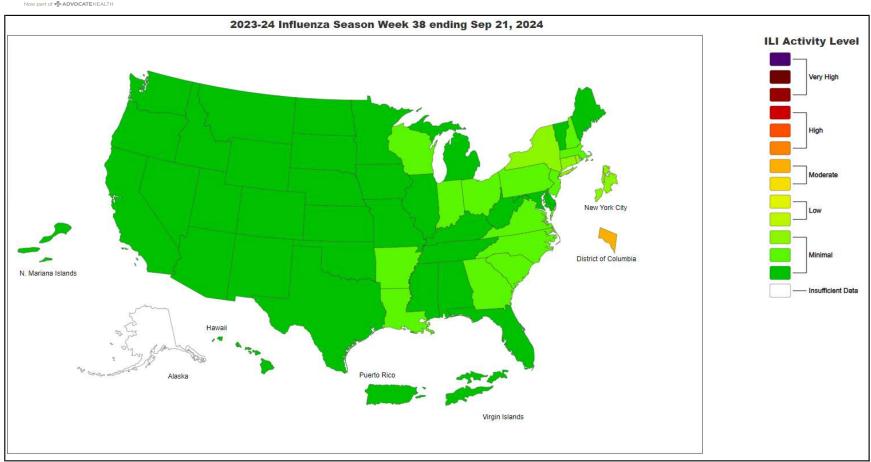

#### **National Influenza Positivity Rates (Data from CDC)**

https://gis.cdc.gov/grasp/fluview/main.html