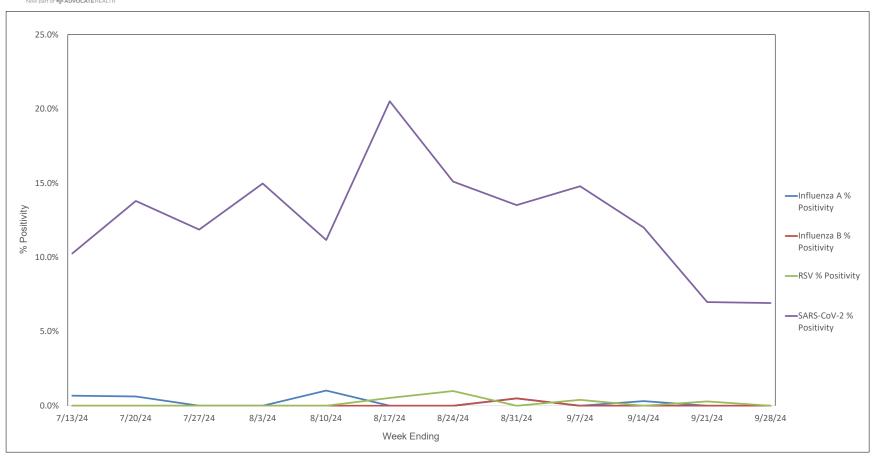

## AAH WI Hospitals (patients < 18 yrs old) Influenza A, Influenza B, RSV, and SARS-CoV-2 PCR Positivity Rates - 7/13/24 thru 9/28/24