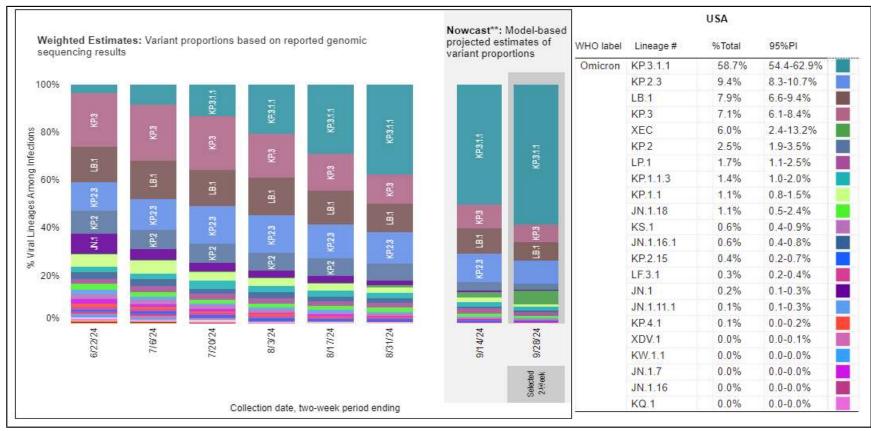

### Most Prevalent SARS-CoV-2 Strains Circulating in the US thru 9/28/24 Data from CDC's Nowcast\*\* Modelling

<sup>\*\*</sup>CDC uses Nowcast model that estimates more recent proportions of circulating variants (actual sequencing data is typically delayed for 2 weeks).