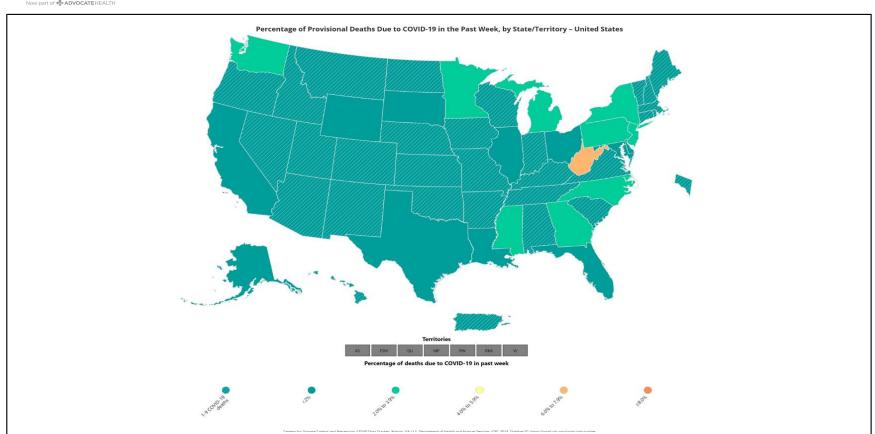

#### % of Weekly Deaths Attributed to COVID-19; Week Ending 9/21/24

https://covid.cdc.gov/covid-data-tracker/#maps\_percent-covid-deaths