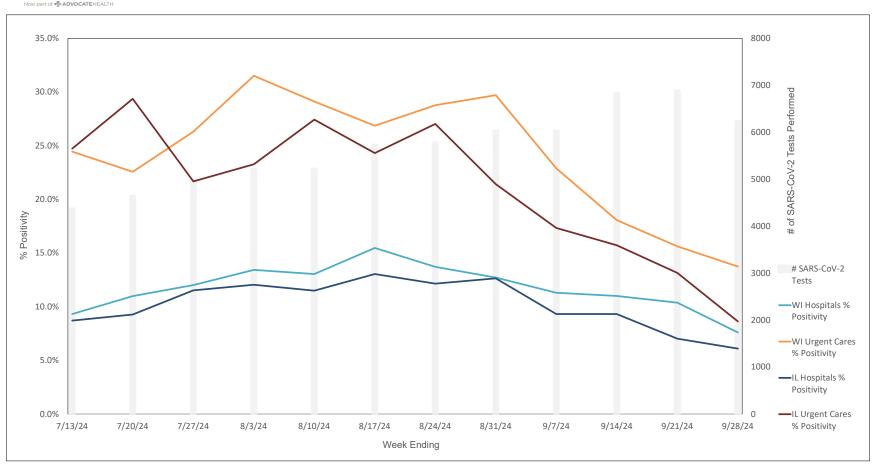

## AAH WI Hospitals (patients < 18 yrs old) Influenza A, Influenza B, RSV, and SARS-CoV-2 PCR Positivity Rates - 7/13/24 thru 9/28/24