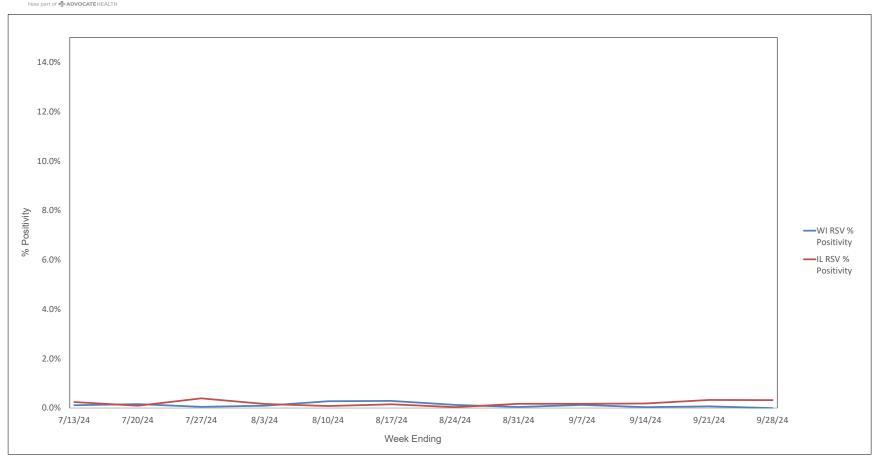

Positivity Rates (Data from CDC)**



https://gis.cdc.gov/grasp/fluview/main.html



#### Weekly SARS-CoV-2 PCR % Positivity Rate - 7/13/24 thru 9/28/24





#### Weekly Deaths Attributed to SARS-CoV-2 by State - 7/6/24 thru 9/21/24



ttps://covid.cdc.gov/covid-data-tracker/#trends\_weeklydeaths\_select\_00



#### % of Weekly Deaths Attributed to COVID-19; Week Ending 9/21/24



https://covid.cdc.gov/covid-data-tracker/#maps\_percent-covid-deaths



### Most Prevalent SARS-CoV-2 Strains Circulating in the US thru 9/28/24 Data from CDC's Nowcast\*\* Modelling



<sup>\*\*</sup>CDC uses Nowcast model that estimates more recent proportions of circulating variants (actual sequencing data is typically delayed for 2 weeks).



#### Weekly RSV PCR % Positivity by State - 7/13/24 thru 9/28/24





## Advocate Children's Hospital Influenza A, Influenza B, RSV, and SARS-CoV-2 PCR Positivity Rates - 7/13/24 thru 9/28/24





## AAH WI Hospitals (patients < 18 yrs old) Influenza A, Influenza B, RSV, and SARS-CoV-2 PCR Positivity Rates - 7/13/24 thru 9/28/24