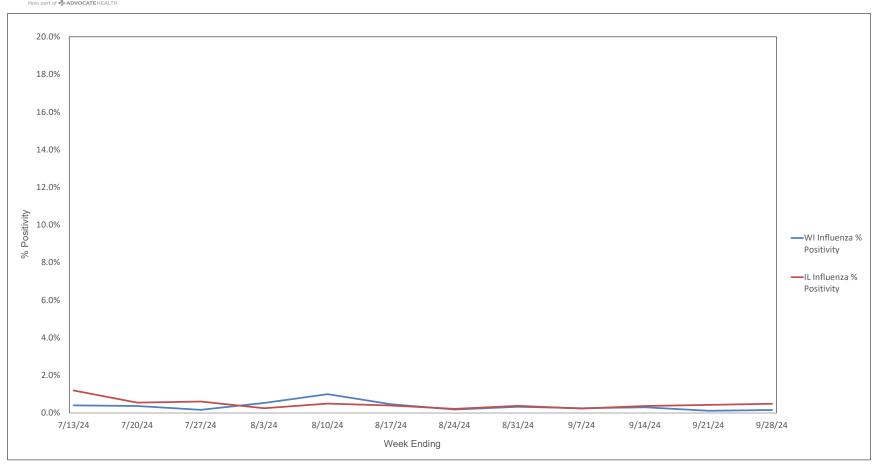

| 0.0%                       | 8.9%                     | 0.5%               | 19.1%                                     | 2.6%                     | 0.0%                        | 0.4%                        | 0.0%                       | 0.0%                           | 0                            |

\* Represents the % of Influenza A positive samples that are positive for each subtype; subtyping is not performed on all influenza A specimens (only those specimens tested with the Rapid Respiratory Pathogen Pan

Flu A = Influenza Type A, Flu B = Infuenza Type B, RSV A/B = Respiratory Syncytial Virus Type A/B (not differentialed), HPIV = Human Parainfluenza Virus, HCOV = Human Coronavirus, HMPV = Human Metapneumovir



#### Weekly Influenza PCR % Positivity by State - 7/13/24 thru 9/28/24





#### **National Influenza Positivity Rates (Data from CDC)**



https://www.cdc.gov/flu/weekly/index.htm



#### **National Influenza Positivity Rates (Data from CDC)**



https://gis.cdc.gov/grasp/fluview/main.html



#### Weekly SARS-CoV-2 PCR % Positivity Rate - 7/13/24 thru 9/28/24





#### Weekly Deaths Attributed to SARS-CoV-2 by State - 7/6/24 thru 9/21/24



ttps://covid.cdc.gov/covid-data-tracker/#trends\_weeklydeaths\_select\_00



#### % of Weekly Deaths Attributed to COVID-19; Week Ending 9/21/24



https://covid.cdc.gov/covid-data-tracker/#maps\_percent-covid-deaths



### Most Prevalent SARS-CoV-2 Strains Circulating in the US thru 9/28/24 Data from CDC's Nowcast\*\* Modelling



<sup>\*\*</sup>CDC uses Nowcast model that estimates more recent proportions of circulating