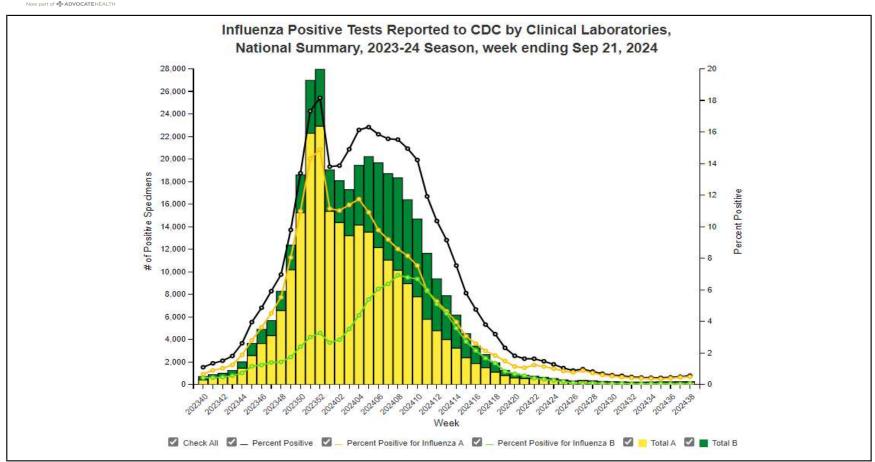

#### **National Influenza Positivity Rates (Data from CDC)**

https://www.cdc.gov/flu/weekly/index.htm