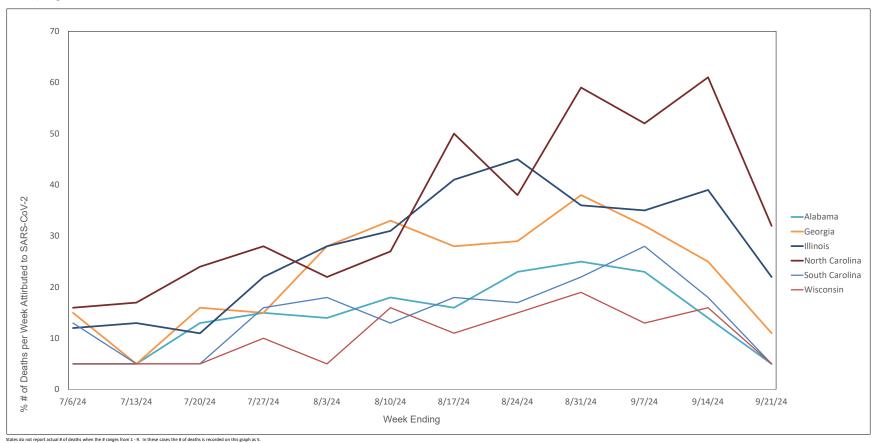

#### Weekly Deaths Attributed to SARS-CoV-2 by State - 7/6/24 thru 9/21/24

ttps://covid.cdc.gov/covid-data-tracker/#trends\_weeklydeaths\_select\_00