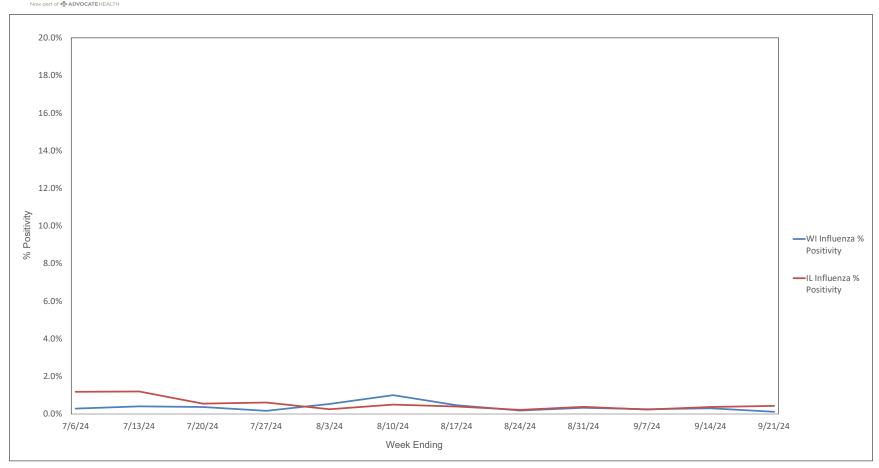

| 0.0%                       | 8.9%                     | 0.5%               | 19.1%                                     | 2.6%                     | 0.0%                        | 0.4%                        | 0.0%                       | 0.0%                           | 0                            |

\* Represents the % of Influenza A positive samples that are positive for each subtype; subtyping is not performed on all influenza A specimens (only those specimens tested with the Rapid Respiratory Pathogen Pan

Flu A = Influenza Type A, Flu B = Infuenza Type B, RSV A/B = Respiratory Syncytial Virus Type A/B (not differentialed), HPIV = Human Parainfluenza Virus, HCOV = Human Coronavirus, HMPV = Human Metapneumoviru



#### Weekly Influenza PCR % Positivity by State - 7/6/24 thru 9/21/24





#### **National Influenza Positivity Rates (Data from CDC)**



https://www.cdc.gov/flu/weekly/index.htm



#### **National Influenza Positivity Rates (Data from CDC)**



https://gis.cdc.gov/grasp/fluview/main.html



#### Weekly SARS-CoV-2 PCR % Positivity Rate - 7/6/24 thru 9/21/24





#### Weekly Deaths Attributed to SARS-CoV-2 by State - 6/29/24 thru 9/14/24



ttps://covid.cdc.gov/covid-data-tracker/#trends\_weeklydeaths\_select\_00



#### % of Weekly Deaths Attributed to COVID-19; Week Ending 9/14/24



https://covid.cdc.gov/covid-data-tracker/#maps\_percent-covid-deaths



### Most Prevalent SARS-CoV-2 Strains Circulating in the US thru 9/21/24 Data from CDC's Nowcast\*\* Modelling



<sup>\*\*</sup>CDC uses Nowcast model that estimates more recent proportions of circulating