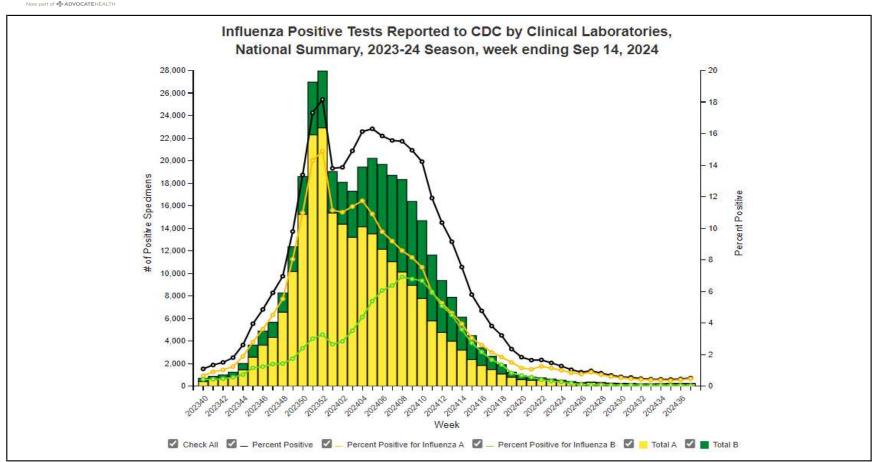

#### **National Influenza Positivity Rates (Data from CDC)**

https://www.cdc.gov/flu/weekly/index.htm