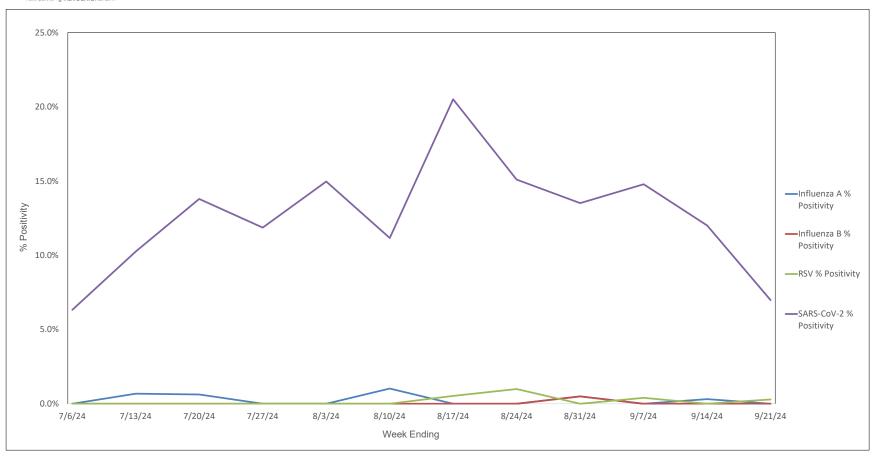

## AAH WI Hospitals (patients < 18 yrs old) Influenza A, Influenza B, RSV, and SARS-CoV-2 PCR Positivity Rates - 7/6/24 thru 9/21/24