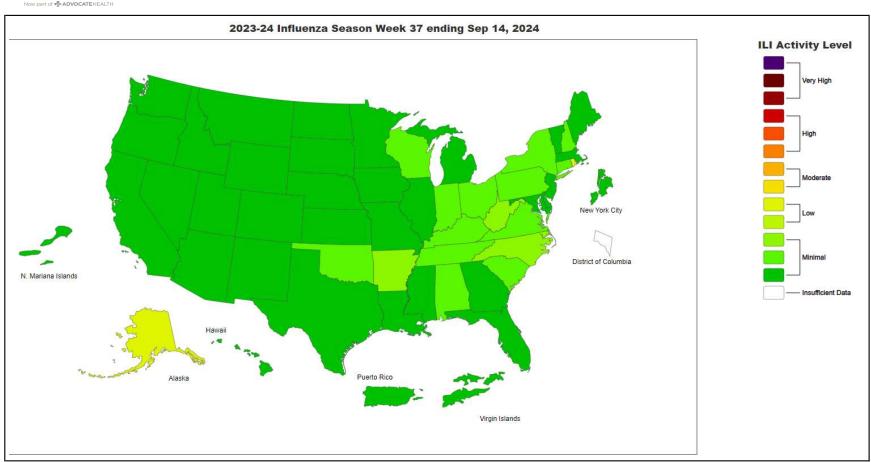

#### **National Influenza Positivity Rates (Data from CDC)**

https://gis.cdc.gov/grasp/fluview/main.html