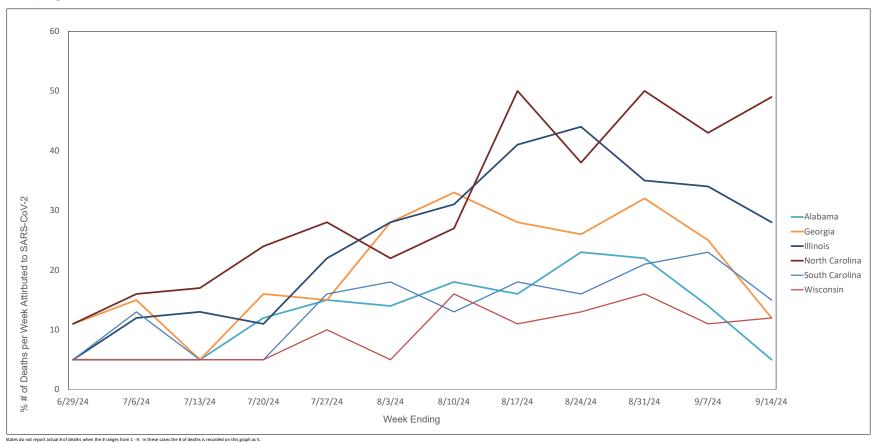

#### Weekly Deaths Attributed to SARS-CoV-2 by State - 6/29/24 thru 9/14/24

ttps://covid.cdc.gov/covid-data-tracker/#trends\_weeklydeaths\_select\_00