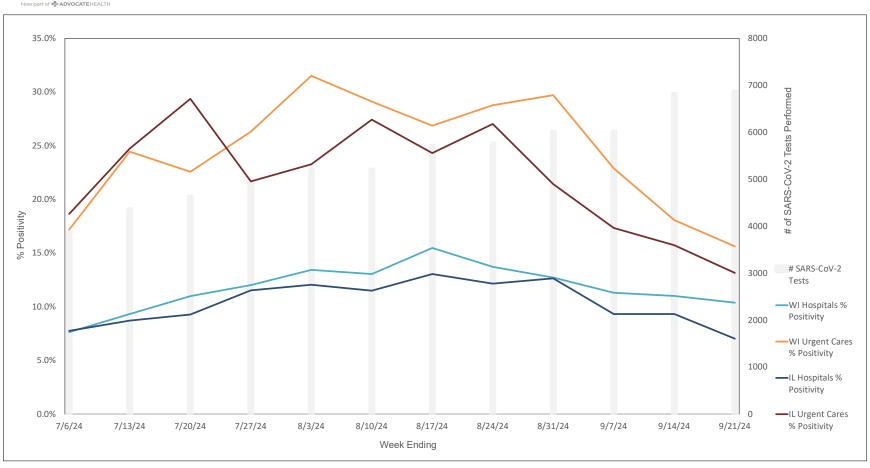

|

\* Represents the % of Influenza A positive samples that are positive for each subtype; subtyping is not performed on all influenza A specimens (only those specimens tested with the Rapid Respiratory Pathogen Pan

Flu A = Influenza Type A, Flu B = Infuenza Type B, RSV A/B = Respiratory Syncytial Virus Type A/B (not differentialed), HPIV = Human Parainfluenza Virus, HCOV = Human Coronavirus, HMPV = Human Metapneumoviru



#### Weekly Influenza PCR % Positivity by State - 7/6/24 thru 9/21/24





#### **National Influenza Positivity Rates (Data from CDC)**



https://www.cdc.gov/flu/weekly/index.htm



#### **National Influenza Positivity Rates (Data from CDC)**



https://gis.cdc.gov/grasp/fluview/main.html



#### Weekly SARS-CoV-2 PCR % Positivity Rate - 7/6/24 thru 9/21/24





#### Weekly Deaths Attributed to SARS-CoV-2 by State - 6/29/24 thru 9/14/24



ttps://covid.cdc.gov/covid-data-tracker/#trends\_weeklydeaths\_select\_00



#### % of Weekly Deaths Attributed to COVID-19; Week Ending 9/14/24



https://covid.cdc.gov/covid-data-tracker/#maps\_percent-covid-deaths



### Most Prevalent SARS-CoV-2 Strains Circulating in the US thru 9/21/24 Data from CDC's Nowcast\*\* Modelling



<sup>\*\*</sup>CDC uses Nowcast model that estimates more recent proportions of circulating variants (actual sequencing data is typically delayed for 2 weeks).



#### Weekly RSV PCR % Positivity by State - 7/6/24 thru 9/21/24





## Advocate Children's Hospital Influenza A, Influenza B, RSV, and SARS-CoV-2 PCR Positivity Rates - 7/6/24 thru 9/21/24





## AAH WI Hospitals (pati