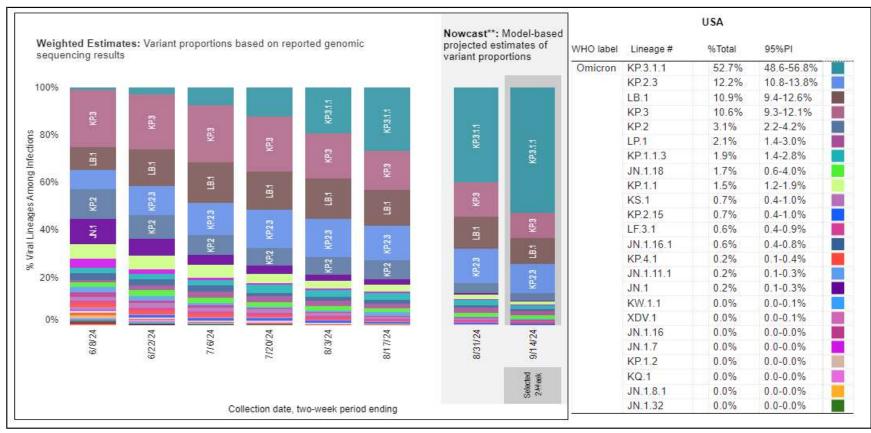

### Most Prevalent SARS-CoV-2 Strains Circulating in the US thru 9/21/24 Data from CDC's Nowcast\*\* Modelling

<sup>\*\*</sup>CDC uses Nowcast model that estimates more recent proportions of circulating variants (actual sequencing data is typically delayed for 2 weeks).