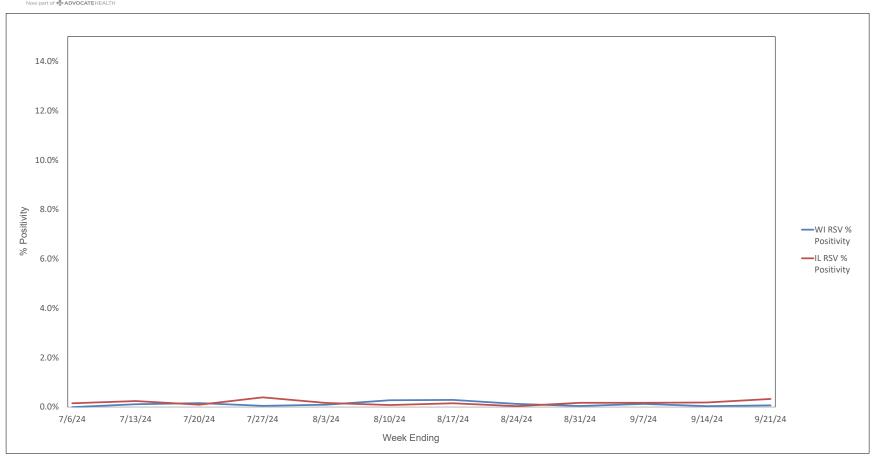

a Positivity Rates (Data from CDC)**



https://gis.cdc.gov/grasp/fluview/main.html



#### Weekly SARS-CoV-2 PCR % Positivity Rate - 7/6/24 thru 9/21/24





#### Weekly Deaths Attributed to SARS-CoV-2 by State - 6/29/24 thru 9/14/24



ttps://covid.cdc.gov/covid-data-tracker/#trends\_weeklydeaths\_select\_00



#### % of Weekly Deaths Attributed to COVID-19; Week Ending 9/14/24



https://covid.cdc.gov/covid-data-tracker/#maps\_percent-covid-deaths



### Most Prevalent SARS-CoV-2 Strains Circulating in the US thru 9/21/24 Data from CDC's Nowcast\*\* Modelling



<sup>\*\*</sup>CDC uses Nowcast model that estimates more recent proportions of circulating variants (actual sequencing data is typically delayed for 2 weeks).



#### Weekly RSV PCR % Positivity by State - 7/6/24 thru 9/21/24





## Advocate Children's Hospital Influenza A, Influenza B, RSV, and SARS-CoV-2 PCR Positivity Rates - 7/6/24 thru 9/21/24





## AAH WI Hospitals (patients < 18 yrs old) Influenza A, Influenza B, RSV, and SARS-CoV-2 PCR Positivity Rates - 7/6/24 thru 9/21/24