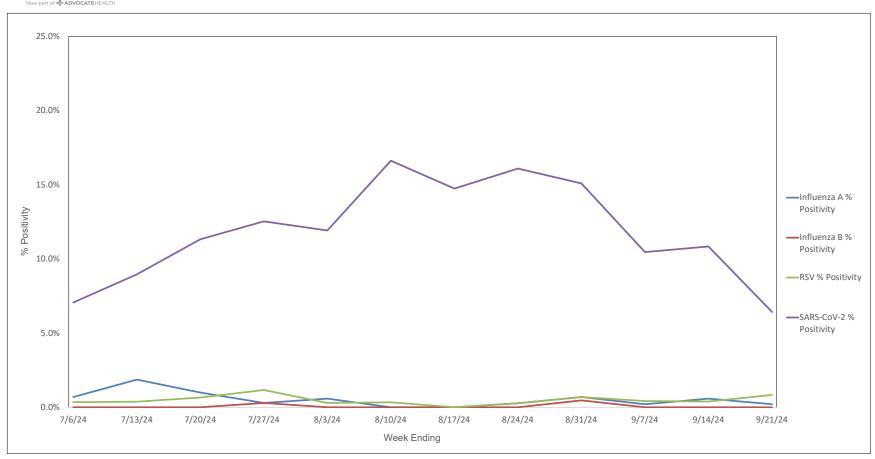

## Advocate Children's Hospital Influenza A, Influenza B, RSV, and SARS-CoV-2 PCR Positivity Rates - 7/6/24 thru 9/21/24