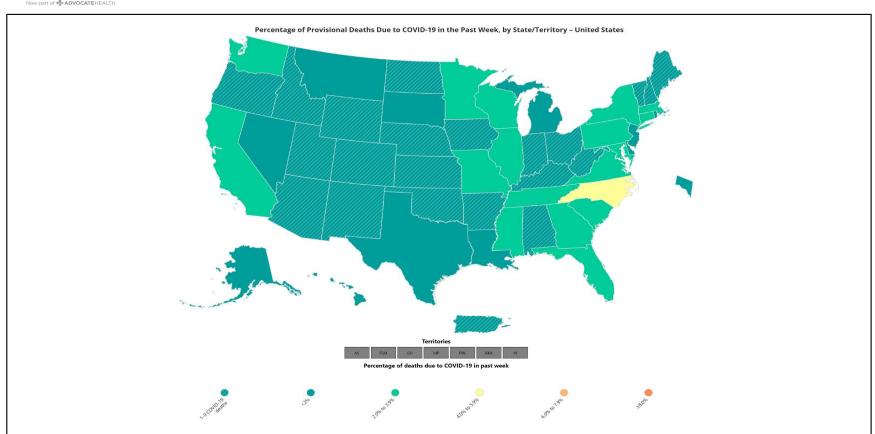

#### % of Weekly Deaths Attributed to COVID-19; Week Ending 9/14/24

https://covid.cdc.gov/covid-data-tracker/#maps\_percent-covid-deaths