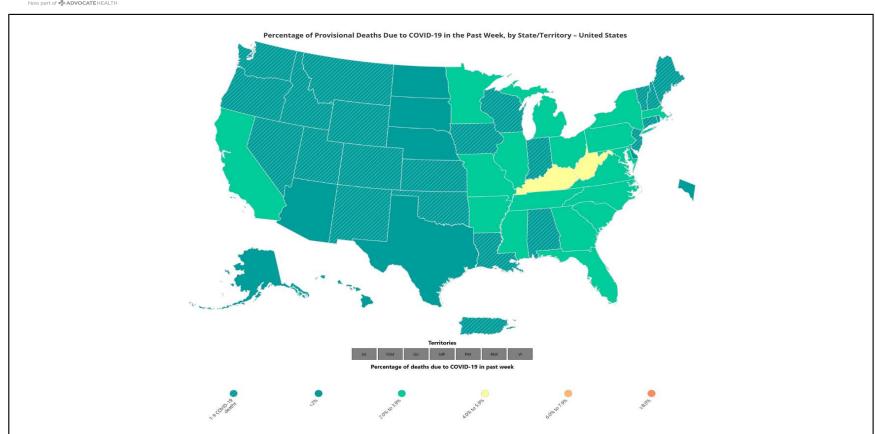

#### % of Weekly Deaths Attributed to COVID-19; Week Ending 9/7/24

https://covid.cdc.gov/covid-data-tracker/#maps\_percent-covid-deaths