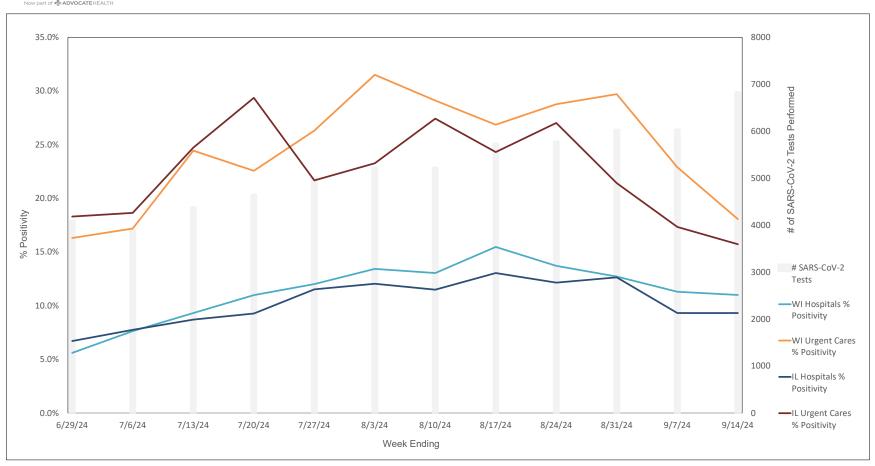

|

\* Represents the % of Influenza A positive samples that are positive for each subtype; subtyping is not performed on all influenza A specimens (only those specimens tested with the Rapid Respiratory Pathogen Pan

Flu A = Influenza Type A, Flu B = Infuenza Type B, RSV A/B = Respiratory Syncytial Virus Type A/B (not differentialed), HPIV = Human Parainfluenza Virus, HCOV = Human Coronavirus, HMPV = Human Metapneumoviru



#### Weekly Influenza PCR % Positivity by State - 6/29/24 thru 9/14/24





#### **National Influenza Positivity Rates (Data from CDC)**



https://www.cdc.gov/flu/weekly/index.htm



#### **National Influenza Positivity Rates (Data from CDC)**



https://gis.cdc.gov/grasp/fluview/main.html



#### Weekly SARS-CoV-2 PCR % Positivity Rate - 6/29/24 thru 9/14/24





#### Weekly Deaths Attributed to SARS-CoV-2 by State - 6/22/24 thru 9/7/24



ttps://covid.cdc.gov/covid-data-tracker/#trends\_weeklydeaths\_select\_00



#### % of Weekly Deaths Attributed to COVID-19; Week Ending 9/7/24



https://covid.cdc.gov/covid-data-tracker/#maps\_percent-covid-deaths



## Most Prevalent SARS-CoV-2 Strains Circulating in the US thru 9/14/24 Data from CDC's Nowcast\*\* Modelling



<sup>\*\*</sup>CDC uses Nowcast model that estimates more recent proportions of circulating variants (actual sequencing data is typically delayed for 2 weeks).

ttps://covid.cdc.gov/covid-data-tracker/#variant-proportions



#### Weekly RSV PCR % Positivity by State - 6/29/24 thru 9/14/24





## Advocate Children's Hospital Influenza A, Influenza B, RSV, and SARS-CoV-2 PCR Positivit