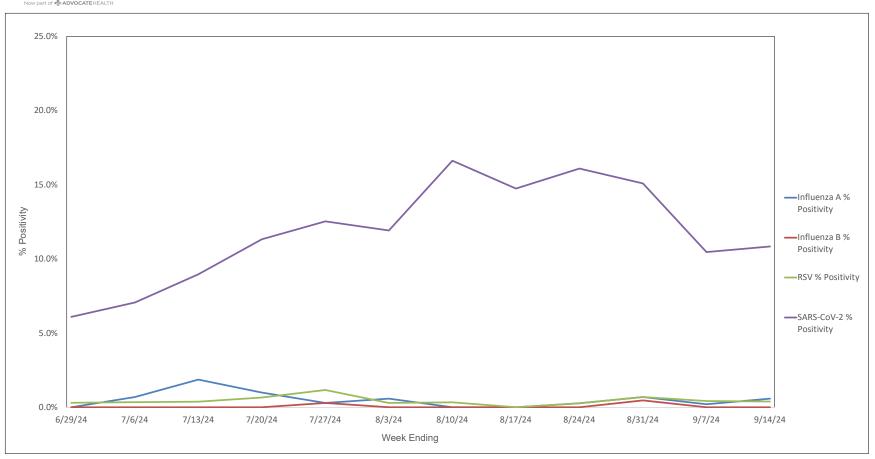

## Advocate Children's Hospital Influenza A, Influenza B, RSV, and SARS-CoV-2 PCR Positivity Rates - 6/29/24 thru 9/14/24