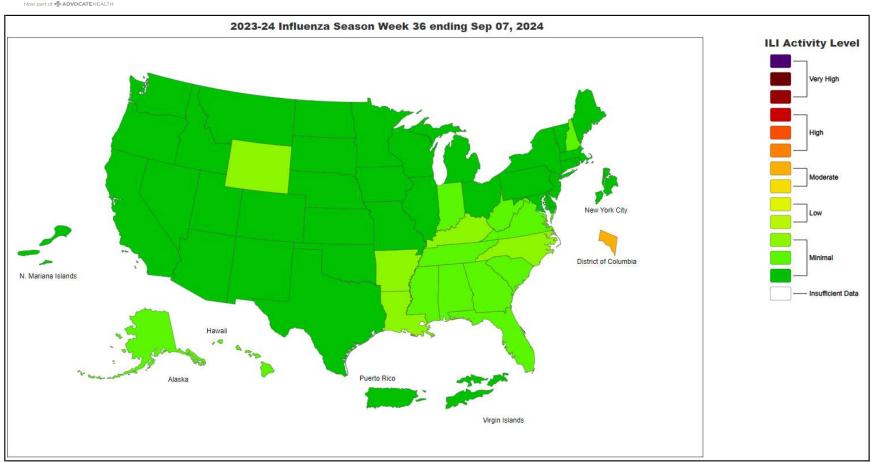

#### **National Influenza Positivity Rates (Data from CDC)**

https://gis.cdc.gov/grasp/fluview/main.html