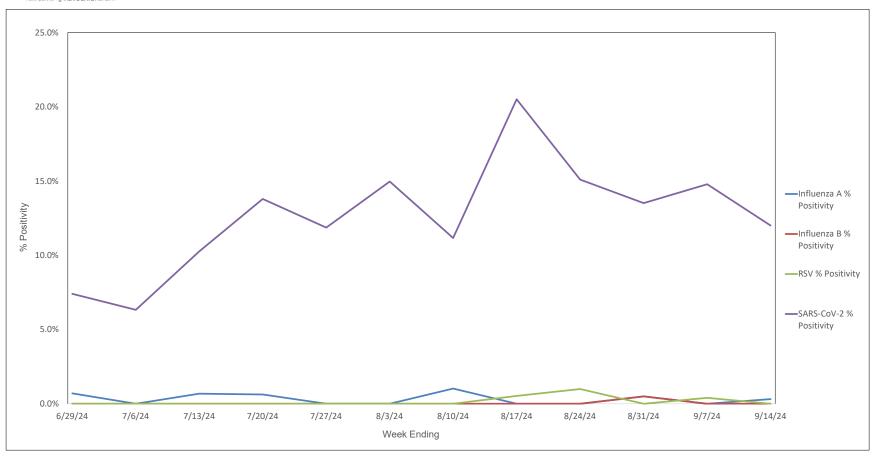

## AAH WI Hospitals (patients < 18 yrs old) Influenza A, Influenza B, RSV, and SARS-CoV-2 PCR Positivity Rates - 6/29/24 thru 9/14/24