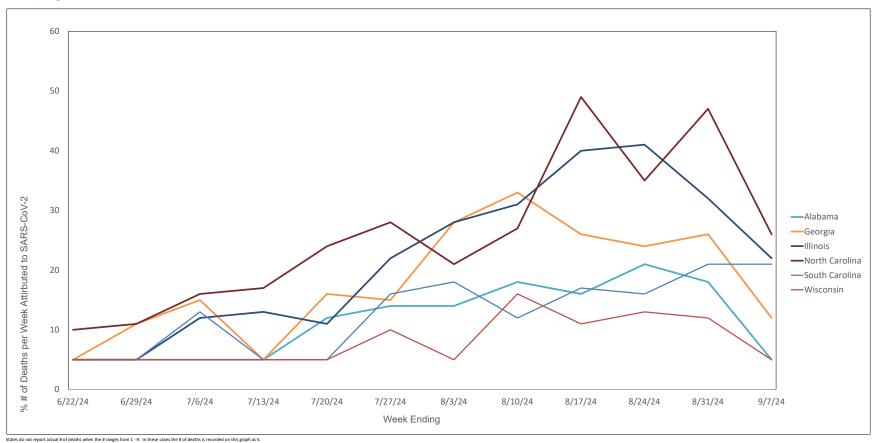

#### Weekly Deaths Attributed to SARS-CoV-2 by State - 6/22/24 thru 9/7/24

ttps://covid.cdc.gov/covid-data-tracker/#trends\_weeklydeaths\_select\_00