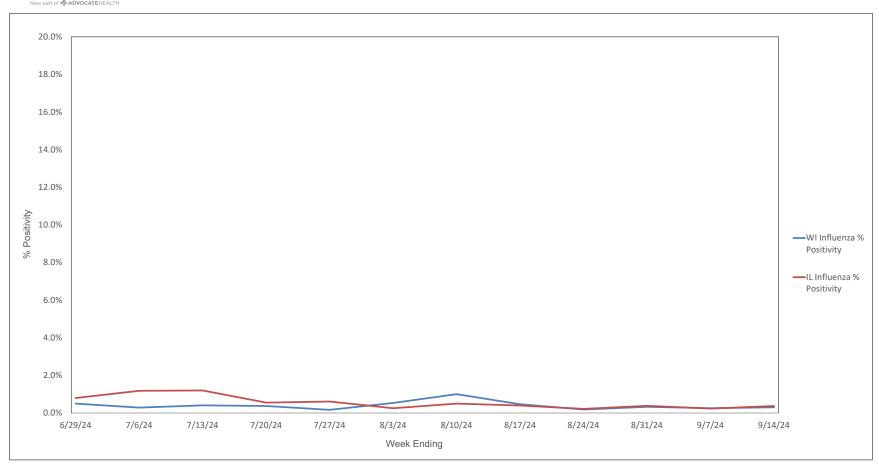

0.0%                       | 8.9%                     | 0.5%               | 19.1%                                     | 2.6%                     | 0.0%                        | 0.4%                        | 0.0%                       | 0.0%                           | 0                            |

\* Represents the % of Influenza A positive samples that are positive for each subtype; subtyping is not performed on all influenza A specimens (only those specimens tested with the Rapid Respiratory Pathogen Pan

Flu A = Influenza Type A, Flu B = Infuenza Type B, RSV A/B = Respiratory Syncytial Virus Type A/B (not differentialed), HPIV = Human Parainfluenza Virus, HCOV = Human Coronavirus, HMPV = Human Metapneumoviru



#### Weekly Influenza PCR % Positivity by State - 6/29/24 thru 9/14/24





#### **National Influenza Positivity Rates (Data from CDC)**



https://www.cdc.gov/flu/weekly/index.htm



#### **National Influenza Positivity Rates (Data from CDC)**



https://gis.cdc.gov/grasp/fluview/main.html



#### Weekly SARS-CoV-2 PCR % Positivity Rate - 6/29/24 thru 9/14/24





#### Weekly Deaths Attributed to SARS-CoV-2 by State - 6/22/24 thru 9/7/24



ttps://covid.cdc.gov/covid-data-tracker/#trends\_weeklydeaths\_select\_00



#### % of Weekly Deaths Attributed to COVID-19; Week Ending 9/7/24



https://covid.cdc.gov/covid-data-tracker/#maps\_percent-covid-deaths



## Most Prevalent SARS-CoV-2 Strains Circulating in the US thru 9/14/24 Data from CDC's Nowcast\*\* Modelling



<sup>\*\*</sup>CDC uses Nowcast model that estimates more recent proportions of circulating va