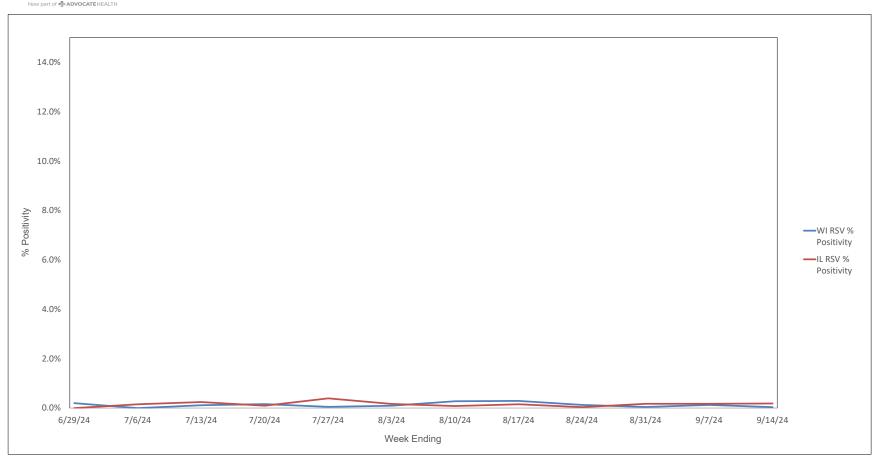

rasp/fluview/main.html



#### Weekly SARS-CoV-2 PCR % Positivity Rate - 6/29/24 thru 9/14/24





#### Weekly Deaths Attributed to SARS-CoV-2 by State - 6/22/24 thru 9/7/24



ttps://covid.cdc.gov/covid-data-tracker/#trends\_weeklydeaths\_select\_00



#### % of Weekly Deaths Attributed to COVID-19; Week Ending 9/7/24



https://covid.cdc.gov/covid-data-tracker/#maps\_percent-covid-deaths



## Most Prevalent SARS-CoV-2 Strains Circulating in the US thru 9/14/24 Data from CDC's Nowcast\*\* Modelling



<sup>\*\*</sup>CDC uses Nowcast model that estimates more recent proportions of circulating variants (actual sequencing data is typically delayed for 2 weeks).

ttps://covid.cdc.gov/covid-data-tracker/#variant-proportions



#### Weekly RSV PCR % Positivity by State - 6/29/24 thru 9/14/24





## Advocate Children's Hospital Influenza A, Influenza B, RSV, and SARS-CoV-2 PCR Positivity Rates - 6/29/24 thru 9/14/24





## AAH WI Hospitals (patients < 18 yrs old) Influenza A, Influenza B, RSV, and SARS-CoV-2 PCR Positivity Rates - 6/29/24 thru 9/14/24