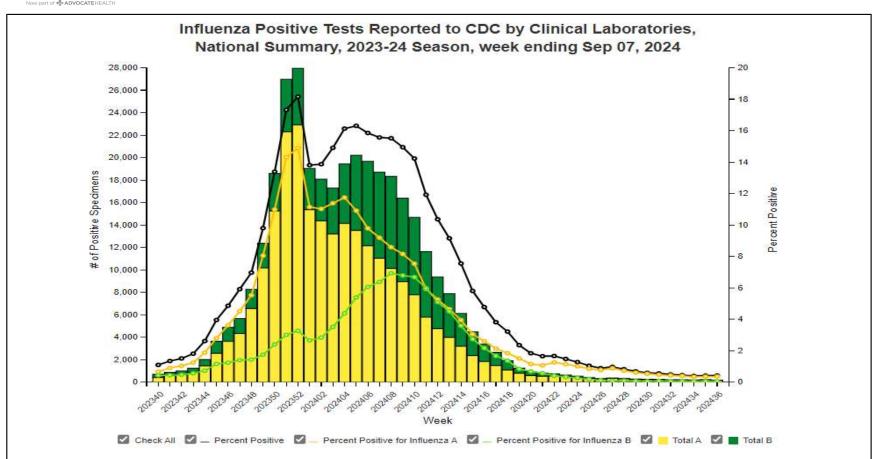

#### **National Influenza Positivity Rates (Data from CDC)**

https://www.cdc.gov/flu/weekly/index.htm