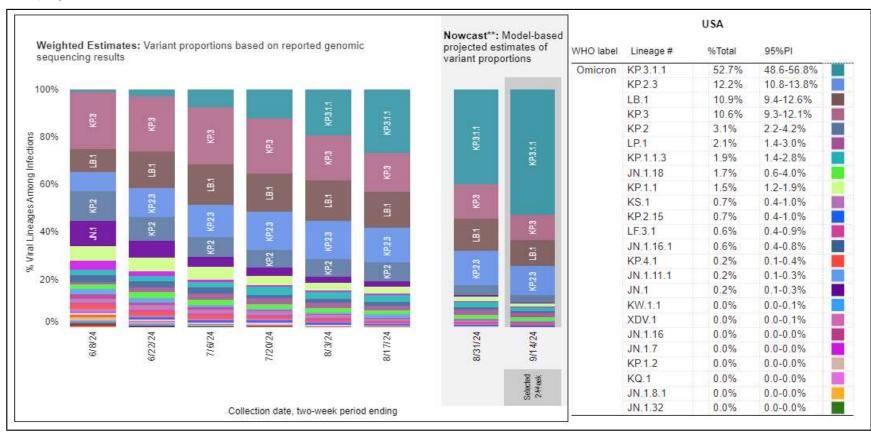

## Most Prevalent SARS-CoV-2 Strains Circulating in the US thru 9/14/24 Data from CDC's Nowcast\*\* Modelling

<sup>\*\*</sup>CDC uses Nowcast model that estimates more recent proportions of circulating variants (actual sequencing data is typically delayed for 2 weeks).

ttps://covid.cdc.gov/covid-data-tracker/#variant-proportions