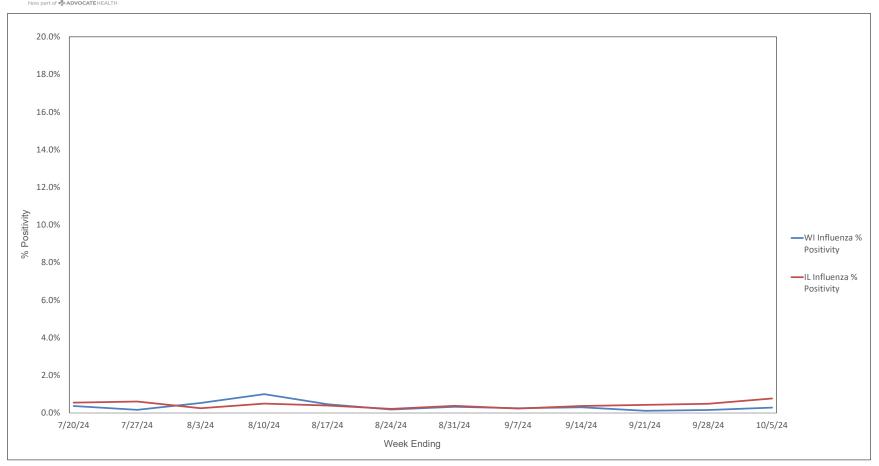

0.1%                       | 12.5%                    | 0.4%               | 16.8%                                     | 5.7%                     | 0.0%                        | 0.5%                        | 0.0%                       | 0.3%                           | 0                            |

\* Represents the % of Influenza A positive samples that are positive for each subtype; subtyping is not performed on all influenza A specimens (only those specimens tested with the Rapid Respiratory Pathogen Pan

Flu A = Influenza Type A, Flu B = Infuenza Type B, RSV A/B = Respiratory Syncytial Virus Type A/B (not differentialed), HPIV = Human Parainfluenza Virus, HCOV = Human Coronavirus, HMPV = Human Metapneumoviru



#### Weekly Influenza PCR % Positivity by State - 7/20/24 thru 10/5/24





#### **National Influenza Positivity Rates (Data from CDC)**



https://www.cdc.gov/flu/weekly/index.htm



#### **National Influenza Positivity Rates (Data from CDC)**



https://gis.cdc.gov/grasp/fluview/main.html



#### Weekly SARS-CoV-2 PCR % Positivity Rate - 7/20/24 thru 10/5/24





#### Weekly Deaths Attributed to SARS-CoV-2 by State - 7/13/24 thru 9/28/24



ttps://covid.cdc.gov/covid-data-tracker/#trends\_weeklydeaths\_select\_00



#### % of Weekly Deaths Attributed to COVID-19; Week Ending 9/28/24



https://covid.cdc.gov/covid-data-tracker/#maps\_percent-covid-deaths



### Most Prevalent SARS-CoV-2 Strains Circulating in the US thru 10/5/24 Data from CDC's Nowcast\*\* Modelling



<sup>\*\*</sup>CDC uses Nowcast model that estimates more recent proportions of circulating