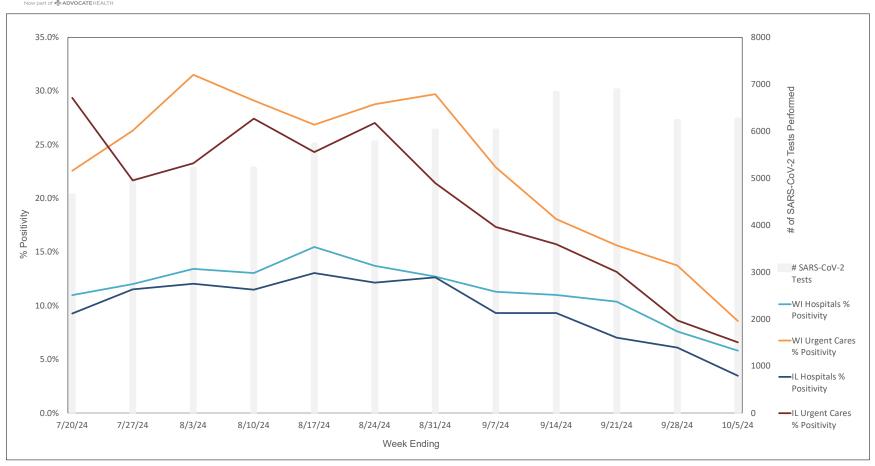

## AAH WI Hospitals (patients < 18 yrs old) Influenza A, Influenza B, RSV, and SARS-CoV-2 PCR Positivity Rates - 7/20/24 thru 10/5/24