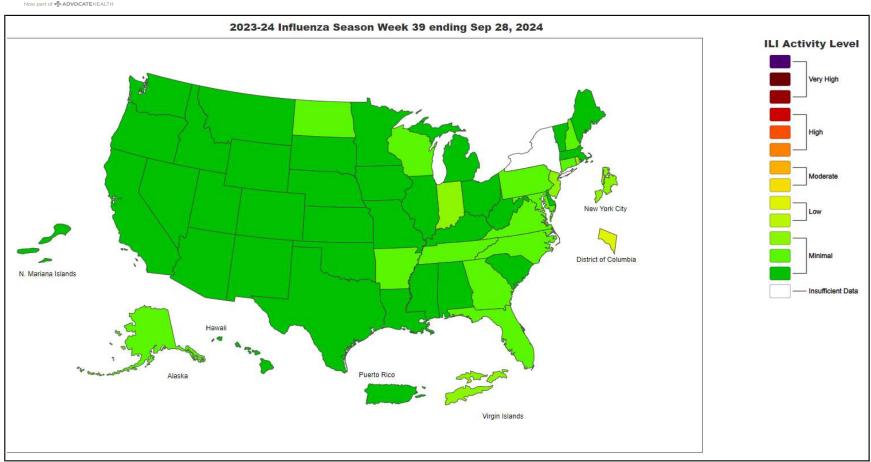

#### **National Influenza Positivity Rates (Data from CDC)**

https://gis.cdc.gov/grasp/fluview/main.html