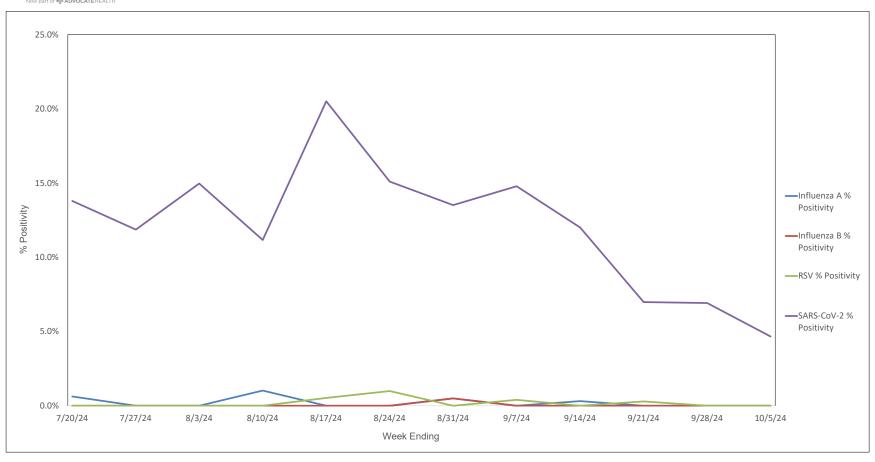

## AAH WI Hospitals (patients < 18 yrs old) Influenza A, Influenza B, RSV, and SARS-CoV-2 PCR Positivity Rates - 7/20/24 thru 10/5/24