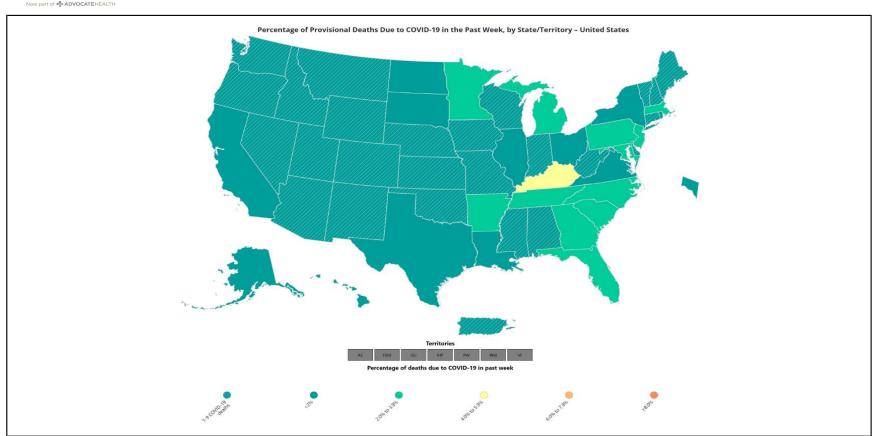

#### % of Weekly Deaths Attributed to COVID-19; Week Ending 9/28/24

https://covid.cdc.gov/covid-data-tracker/#maps\_percent-covid-deaths