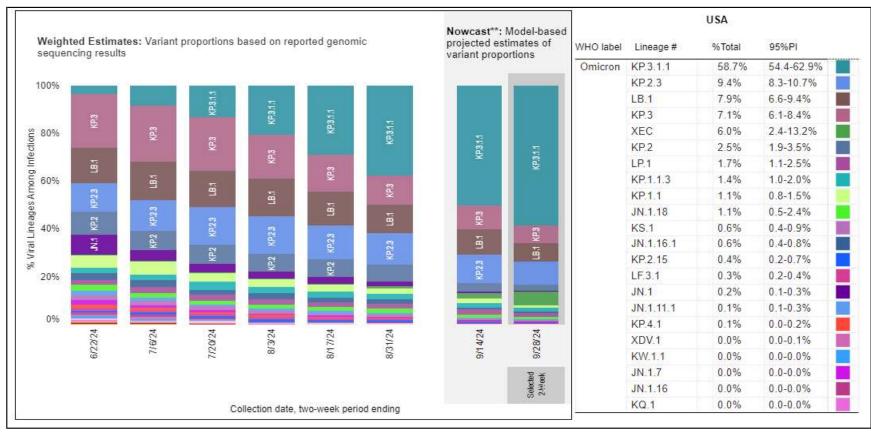

### Most Prevalent SARS-CoV-2 Strains Circulating in the US thru 10/5/24 Data from CDC's Nowcast\*\* Modelling

<sup>\*\*</sup>CDC uses Nowcast model that estimates more recent proportions of circulating variants (actual sequencing data is typically delayed for 2 weeks).