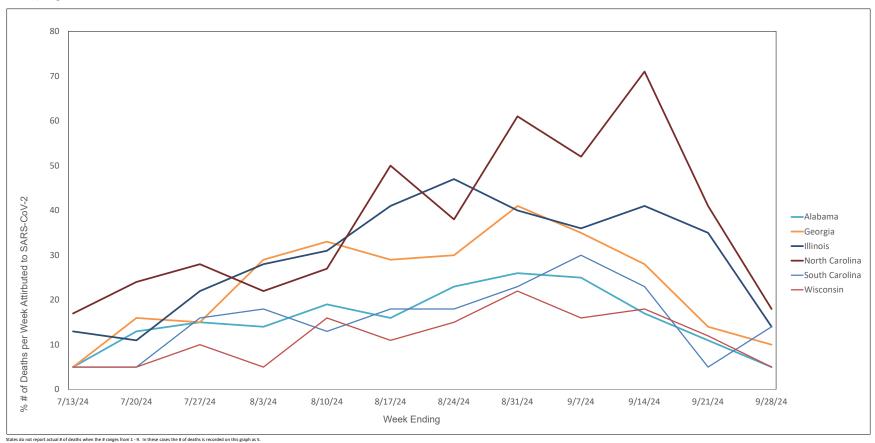

#### Weekly Deaths Attributed to SARS-CoV-2 by State - 7/13/24 thru 9/28/24

ttps://covid.cdc.gov/covid-data-tracker/#trends\_weeklydeaths\_select\_00