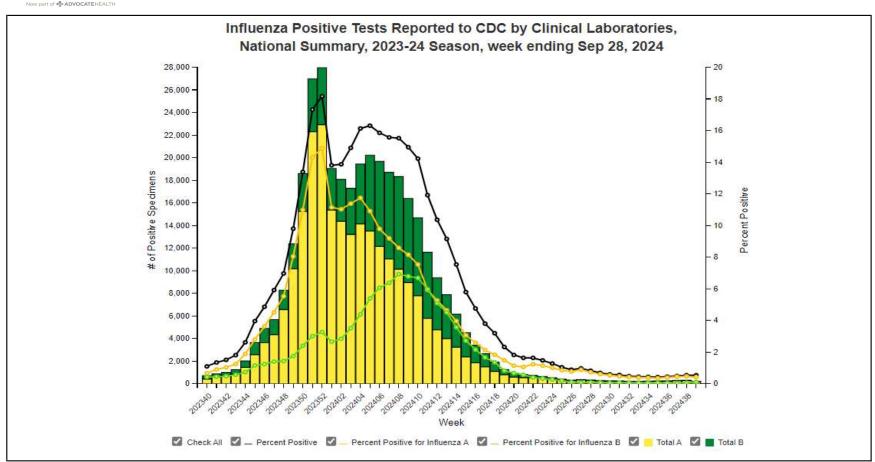

#### **National Influenza Positivity Rates (Data from CDC)**

https://www.cdc.gov/flu/weekly/index.htm

#### **National Influenza Positivity Rates (Data from CDC)**

https://gis.cdc.gov/grasp/fluview/main.html