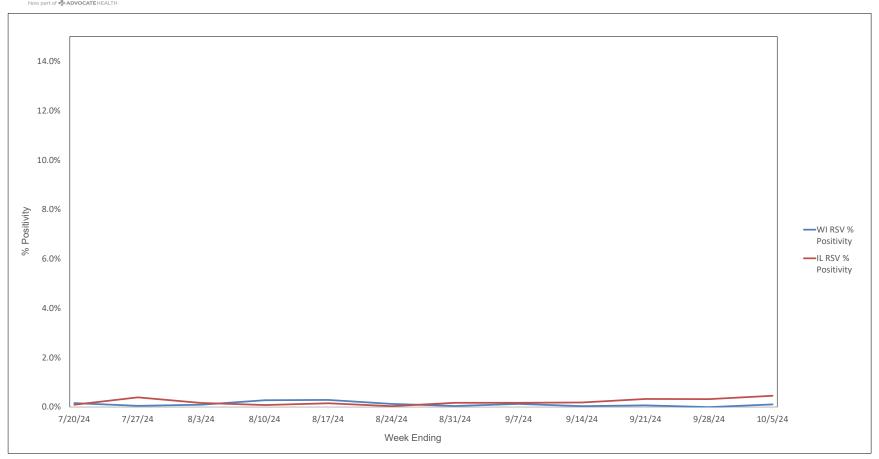

Positivity Rates (Data from CDC)**



https://gis.cdc.gov/grasp/fluview/main.html



#### Weekly SARS-CoV-2 PCR % Positivity Rate - 7/20/24 thru 10/5/24





#### Weekly Deaths Attributed to SARS-CoV-2 by State - 7/13/24 thru 9/28/24



ttps://covid.cdc.gov/covid-data-tracker/#trends\_weeklydeaths\_select\_00



#### % of Weekly Deaths Attributed to COVID-19; Week Ending 9/28/24



https://covid.cdc.gov/covid-data-tracker/#maps\_percent-covid-deaths



### Most Prevalent SARS-CoV-2 Strains Circulating in the US thru 10/5/24 Data from CDC's Nowcast\*\* Modelling



<sup>\*\*</sup>CDC uses Nowcast model that estimates more recent proportions of circulating variants (actual sequencing data is typically delayed for 2 weeks).



#### Weekly RSV PCR % Positivity by State - 7/20/24 thru 10/5/24





## Advocate Children's Hospital Influenza A, Influenza B, RSV, and SARS-CoV-2 PCR Positivity Rates - 7/20/24 thru 10/5/24





## AAH WI Hospitals (patients < 18 yrs old) Influenza A, Influenza B, RSV, and SARS-CoV-2 PCR Positivity Rates - 7/20/24 thru 10/5/24