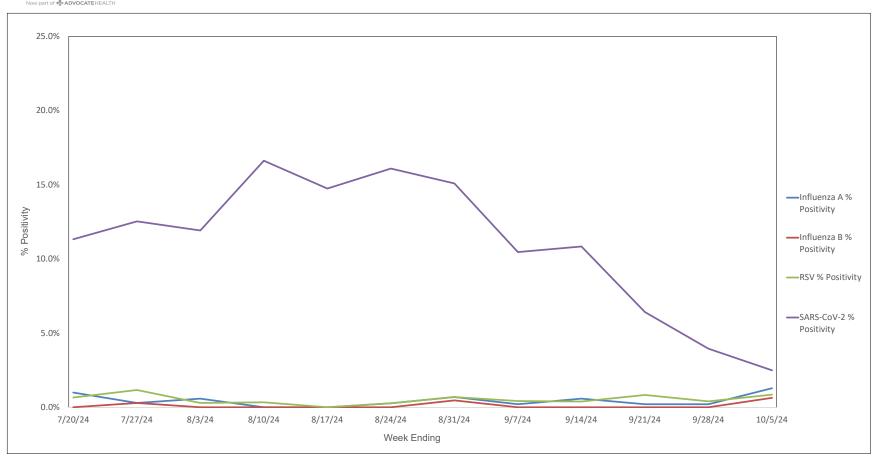

## Advocate Children's Hospital Influenza A, Influenza B, RSV, and SARS-CoV-2 PCR Positivity Rates - 7/20/24 thru 10/5/24