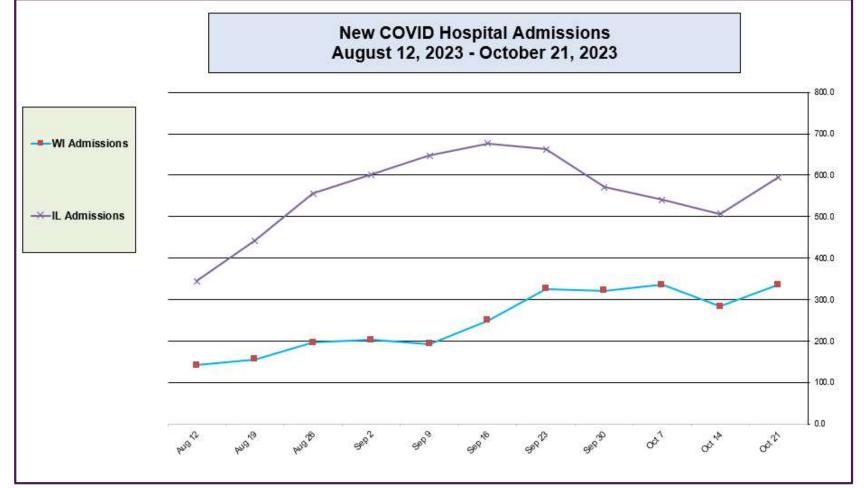

## New COVID Hospital Admissions from CDC Data (Aug 12, 2023 – Oct 21, 2023)

Data generated from: https://covid.cdc.gov/covid-data-tracker/#maps\_new-admissions-rate-state