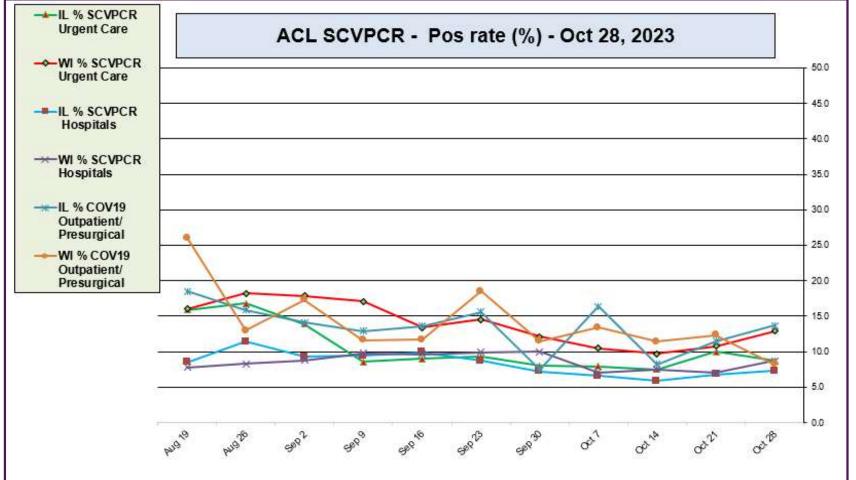

## 🕂 🖘 Advocate Aurora Health

Data generated using: Rapid Respiratory Pathogen Panel (LAB9039) and COVID/FLU/RSV Panel (LAB10789)