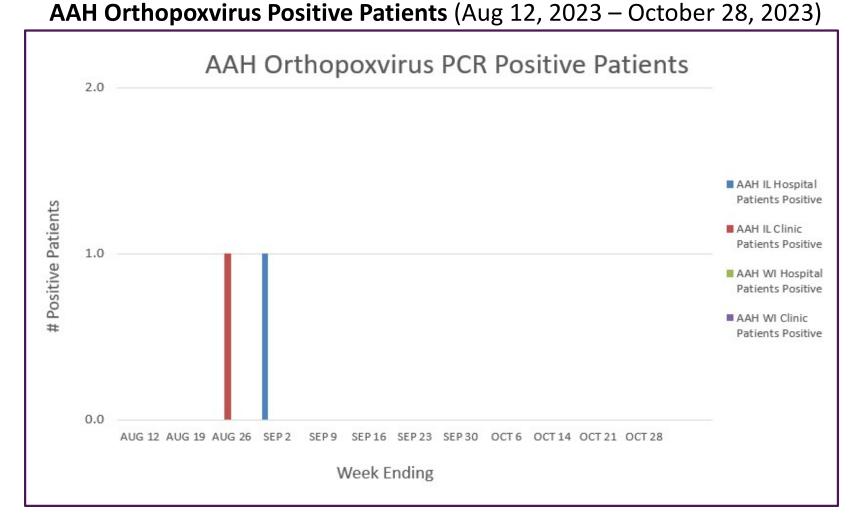

## + AdvocateAuroraHealth

Data generated using: Miscellaneous Test (LAB10119 to Sent to IL/WI State Labs) 5/29/22-7/24/22 and Orthopoxvirus by PCR (LAB11274 sent to ARUP 7/25/22 – Present)

🕂 🖘 Advocate Aurora Health<sup>.</sup>