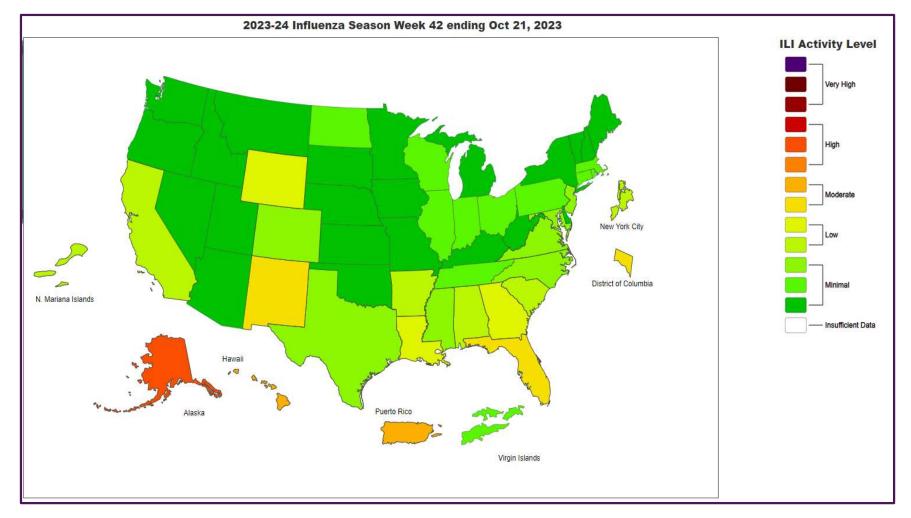

| 5.6              | 0.0   | <mark>8.1</mark> | 1.6              | 0.5              | 0.8              | <mark>1.4</mark> | 0.1              | 0.1              | 0.5               | 0.0              | N/A            | 0.8           | 13.0 | 2.6              | 3.3               | 0.0               | 0.0            | N/A             | N/A           | 0.0        |

Data generated using: Respiratory Pathogen Panel (prior to 10/16/23) and Rapid Respiratory Pathogen Panel (beginning 10/16/23)

ACL INFLUENZA positivity rate (Aug 19, 2023 – Oct 28, 2023)



Data generated using: Rapid Respiratory Pathogen Panel (LAB9039), Influenza PCR, COVID/FLU/RSV Panel (LAB10789), COVID/Flu by PCR (LAB10889), and SARS-CoV-2/Influenza by PCR (LAB11071)



https://www.cdc.gov/

# **AdvocateAuroraHealth**



https://www.cdc.gov/

ACL SARS-CoV-2 positivity rate (Aug 19, 2023 – Oct 28, 2023)



Data generated using: RAPID SARS-COV-2 BY PCR (LAB10644), COVID/FLU/RSV Panel (LAB10789), prior to 9/17 COVID-19 ANTIGEN TEST (SOFIA) (LAB10715),

post 9/17 LAB10644 performed at WI and IL urgent cares sites, and Rapid Respiratory Pathogen Panel (LAB9039)

+ AdvocateAuroraHealth

## New COVID Hospital Admissions from CDC Data (Aug 12, 2023 – Oct 21, 2023)



Data generated from: https://covid.cdc.gov/covid-data-tracker/#maps\_new-admissions-rate-state

## 🕂 🖘 Advocate Aurora Health

## COVID Hospital Admission Rates Per 100,000 from CDC Data (Week Ending Oct 21, 2023)



Data generated from: https://covid.cdc.gov/covid-data-tracker/#maps\_new-admissions-rate-state

#### October 28, 2023 – TOP 5 SARS-CoV