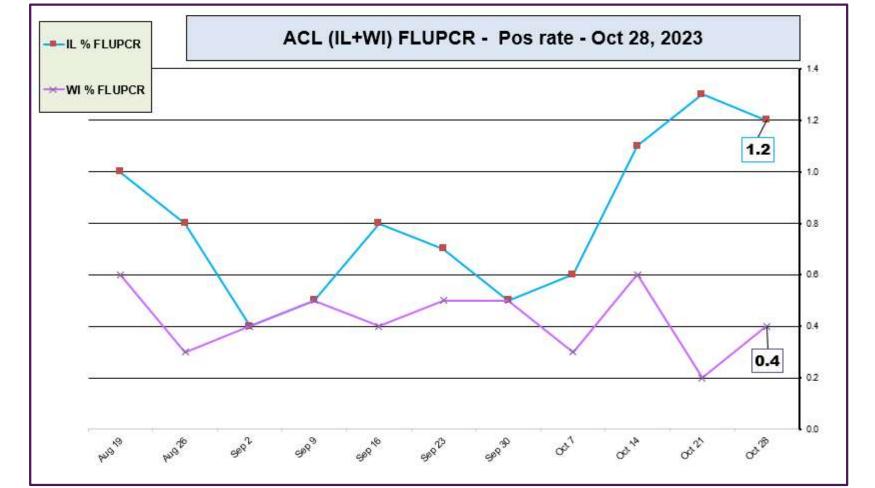

Data generated using: Respiratory Pathogen Panel (prior to 10/16/23) and Rapid Respiratory Pathogen Panel (beginning 10/16/23)

ACL INFLUENZA positivity rate (Aug 19, 2023 – Oct 28, 2023)

Data generated using: Rapid Respiratory Pathogen Panel (LAB9039), Influenza PCR, COVID/FLU/RSV Panel (LAB10789), COVID/Flu by PCR (LAB10889), and SARS-CoV-2/Influenza by PCR (LAB11071)