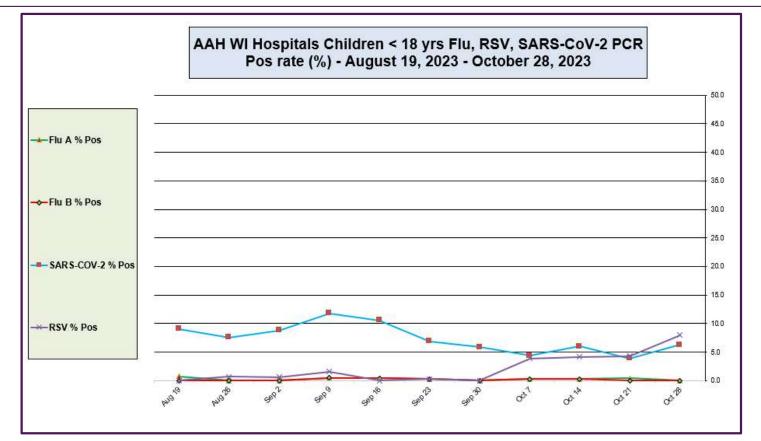

# AAH WI Hospitals (patients < 18 yrs old) Influenza A, Influenza B, RSV, and SARS-CoV-2 PCR Positivity rates (Aug 19, 2023 – Oct 28, 2023)

**Data generated using:** Respiratory Pathogen Panel (LAB9955), Rapid Respiratory Pathogen Panel (LAB9039), Rapid SARS-CoV-2 by PCR (LAB10644), COVID/FLU by PCR (LAB10889), COVID/FLU/RSV Panel (LAB10789), 2019 Novel Coronavirus (SARS-CoV-2) LAB10635