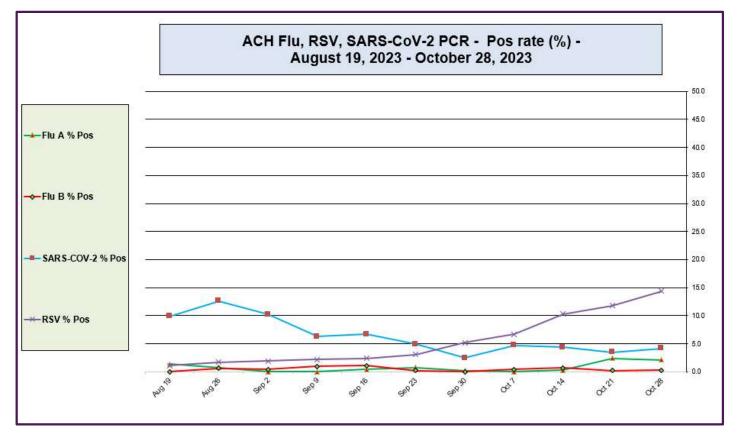

# Advocate Children's Hospital Influenza A, Influenza B, RSV, and SARS-CoV-2 PCR Positivity rates (Aug 19, 2023 – Oct 28, 2023)

**Data generated using:** Respiratory Pathogen Panel (LAB9955), Rapid Respiratory Pathogen Panel (LAB9039), Rapid SARS-CoV-2 by PCR (LAB10644), COVID/FLU by PCR (LAB10889), COVID/FLU/RSV Panel (LAB10789), 2019 Novel Coronavirus (SARS-CoV-2) LAB10635