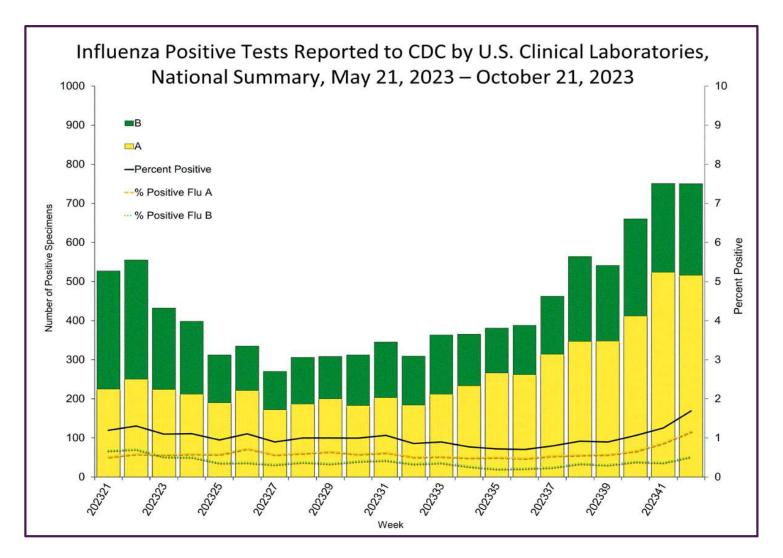

| 0.3            | 0.0             | 0.5              | 5.6              | 0.0   | <mark>8.1</mark> | 1.6              | 0.5              | 0.8              | <mark>1.4</mark> | 0.1              | 0.1              | 0.5               | 0.0              | N/A            | 0.8           | 13.0 | 2.6              | 3.3               | 0.0               | 0.0            | N/A             | N/A           | 0.0        |

Data generated using: Respiratory Pathogen Panel (prior to 10/16/23) and Rapid Respiratory Pathogen Panel (beginning 10/16/23)

ACL INFLUENZA positivity rate (Aug 19, 2023 – Oct 28, 2023)



Data generated using: Rapid Respiratory Pathogen Panel (LAB9039), Influenza PCR, COVID/FLU/RSV Panel (LAB10789), COVID/Flu by PCR (LAB10889), and SARS-CoV-2/Influenza by PCR (LAB11071)



https://www.cdc.gov/

# **AdvocateAuroraHealth**



https://www.cdc.gov/

ACL SARS-CoV-2 positivity rate (Aug 19, 2023 – Oct 28, 2023)



Data generated using: RAPID SARS-COV-2 BY PCR (LAB10644), COVID/FLU/RSV Panel (LAB10789), prior to 9/17 COVID-19 ANTIGEN TEST (SOFIA) (LAB10715),

post 9/17 LAB10644 performed at WI and IL urgent cares sites, and Rapid Respiratory Pathogen Panel (LAB9039)

+ AdvocateAuroraHealth

## New COVID Hospital Admissions from CDC Data (Aug 12, 2023 – Oct 21, 2023)



Data generated from: https://covid.cdc.gov/covid-data-tracker/#maps\_new-admissions-rate-state

## 🕂 🖘 Advocate Aurora Health

## COVID Hospital Admission Rates Per 100,000 from CDC Data (Week Ending Oct 21, 2023)



Data generated from: https://covid.cdc.gov/covid-data-tracker/#maps\_new-admission