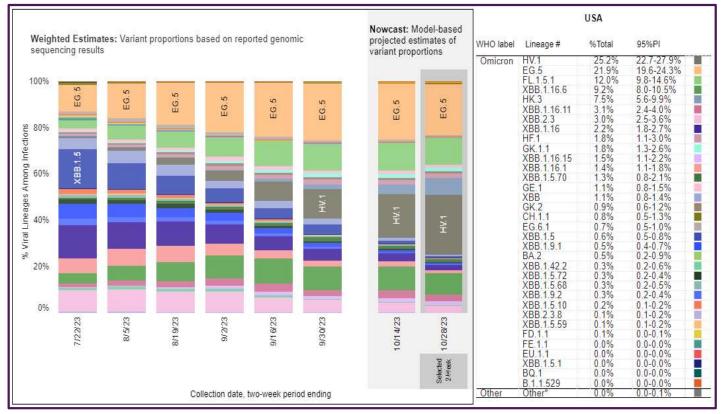

#### October 28, 2023 – TOP 5 SARS-CoV-2 Strains circulating in the Midwest by Nowcast modeling

(Omicron HV.1 – 25.2% ↑, EG.5 – 21.9% ↓, FL.1.5.1 12.0% ↓, XBB.1.16.6 – 9.2% ↓, HK.3 7.5% ↑)

\*\* CDC uses Nowcast model that estimates more recent proportions of circulating variants (actual sequencing data is typically delayed for 2 weeks).