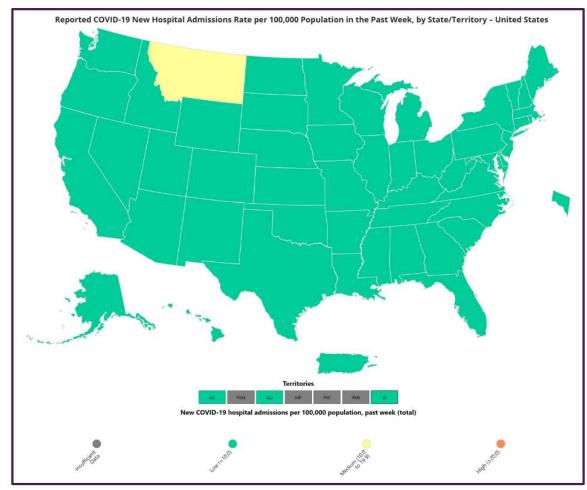

## COVID Hospital Admission Rates Per 100,000 from CDC Data (Week Ending Oct 21, 2023)

Data generated from: https://covid.cdc.gov/covid-data-tracker/#maps\_new-admissions-rate-state