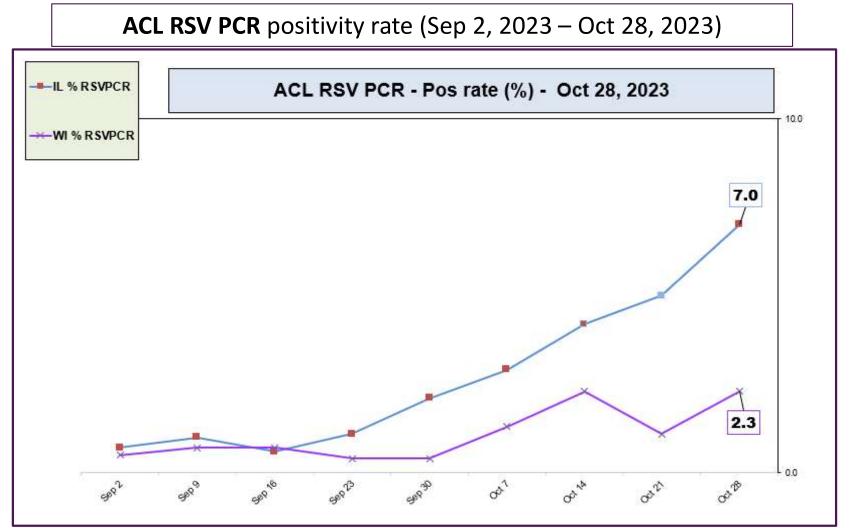

raHealth

## New COVID Hospital Admissions from CDC Data (Aug 12, 2023 – Oct 21, 2023)



Data generated from: https://covid.cdc.gov/covid-data-tracker/#maps\_new-admissions-rate-state

## 🕂 🖘 Advocate Aurora Health

## COVID Hospital Admission Rates Per 100,000 from CDC Data (Week Ending Oct 21, 2023)



Data generated from: https://covid.cdc.gov/covid-data-tracker/#maps\_new-admissions-rate-state

#### October 28, 2023 – TOP 5 SARS-CoV-2 Strains circulating in the Midwest by Nowcast modeling

(Omicron HV.1 – 25.2% ↑, EG.5 – 21.9% ↓, FL.1.5.1 12.0% ↓, XBB.1.16.6 – 9.2% ↓, HK.3 7.5% ↑)



\*\* CDC uses Nowcast model that estimates more recent proportions of circulating variants (actual sequencing data is typically delayed for 2 weeks).

https://www.cdc.gov/

## 🕂 🖘 Advocate Aurora Health



Data generated using: Rapid Respiratory Pathogen Panel (LAB9039) and COVID/FLU/RSV Panel (LAB10789)

# Advocate Children's Hospital Influenza A, Influenza B, RSV, and SARS-CoV-2 PCR Positivity rates (Aug 19, 2023 – Oct 28, 2023)



**Data generated using:** Respiratory Pathogen Panel (LAB9955), Rapid Respiratory Pathogen Panel (LAB9039), Rapid SARS-CoV-2 by PCR (LAB10644), COVID/FLU by PCR (LAB10889), COVID/FLU/RSV Panel (LAB10789), 2019 Novel Coronavirus (SARS-CoV-2) LAB10635

+ AdvocateAuroraHealth

# AAH WI Hospitals (patients < 18 yrs old) Influenza A, Influenza B, RSV, and SARS-CoV-2 PCR Positivity rates (Aug 19, 2023 – Oct 28, 2023)



**Data generated using:** Respiratory Pathogen Panel (LAB9955), Rapid Respiratory Pathogen Panel (LAB9039), Rapid SARS-CoV-2 by PCR (LAB10644), COVI