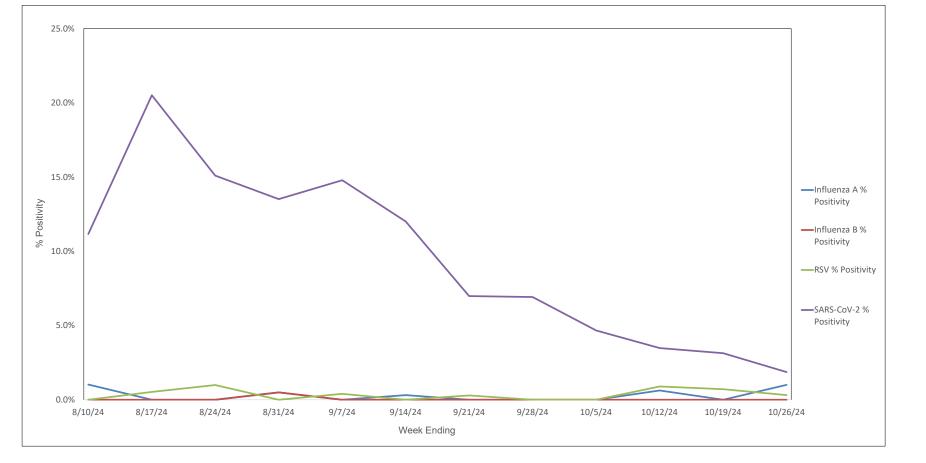

# ACL Laboratories Respiratory Virus Activity Report

Updated 10/30/2024

Now part of **ADVOCATE**HEALTH