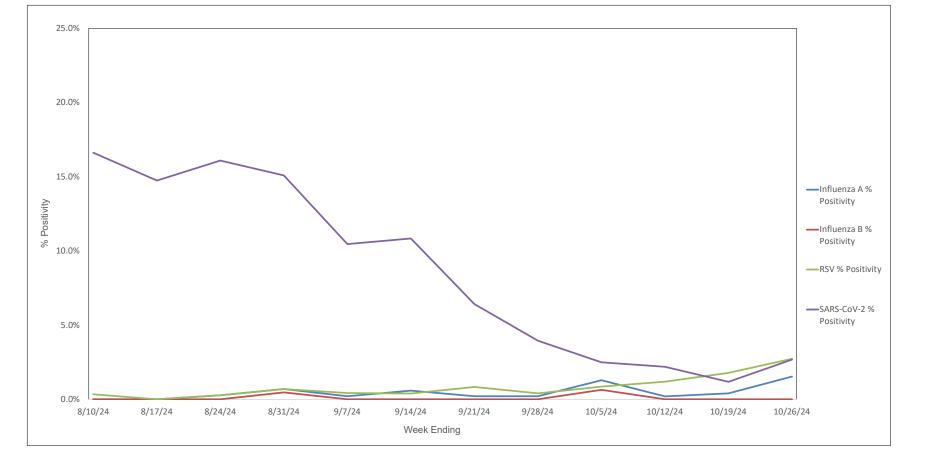

# ACL Laboratories Respiratory Virus Activity Report

Updated 10/30/2024

Now part of **ADVOCATE**HEALTH