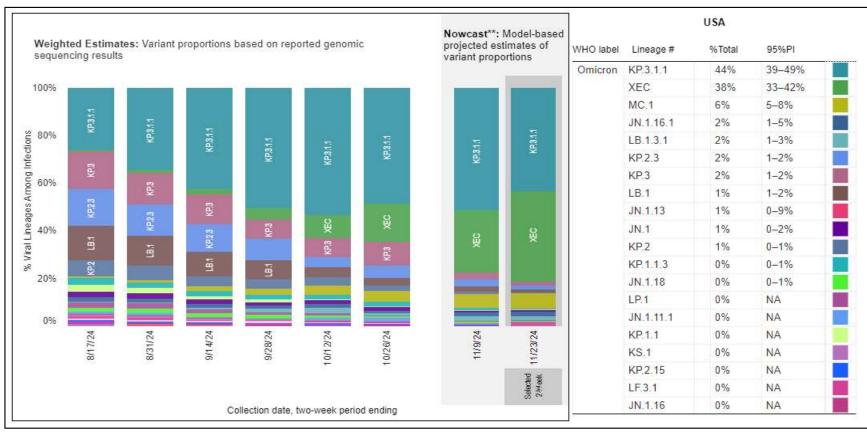

### Most Prevalent SARS-CoV-2 Strains Circulating in the US thru 11/30/24 Data from CDC's Nowcast\*\* Modelling

<sup>\*\*</sup>CDC uses Nowcast model that estimates more recent proportions of circulating variants (actual sequencing data is typically delayed for 2 weeks).

https://covid.cdc.gov/covid-data-tracker/#variant-proportions