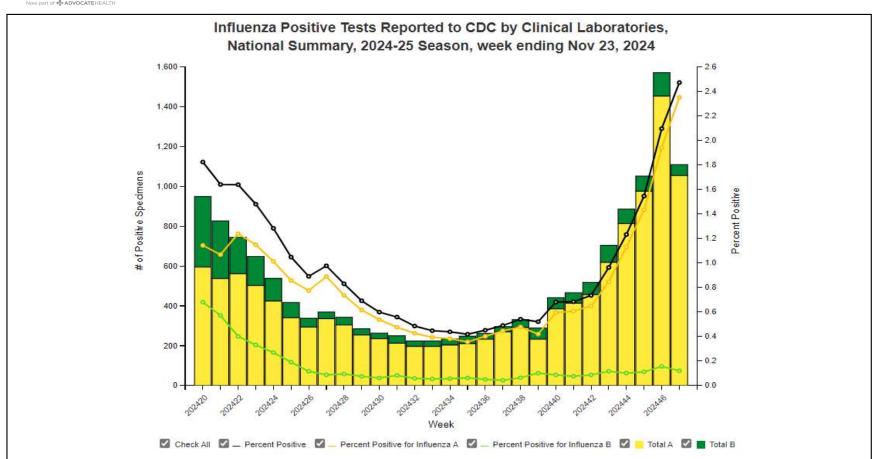

#### **National Influenza Positivity Rates (Data from CDC)**

https://www.cdc.gov/flu/weekly/index.htm