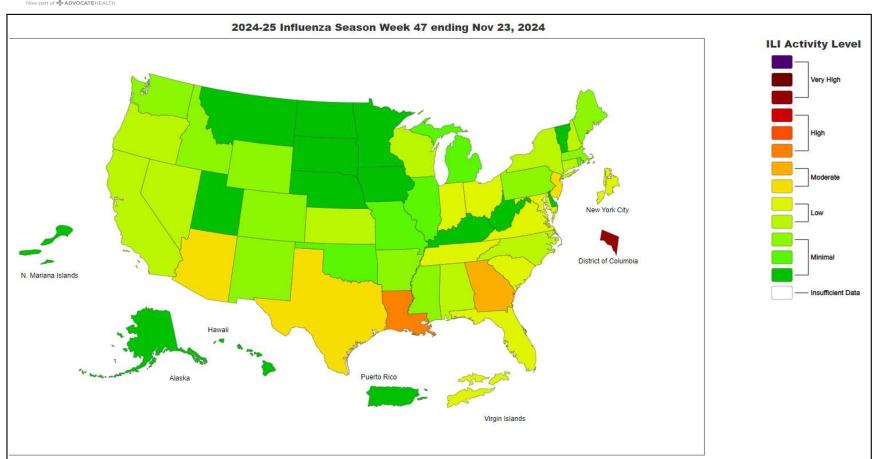

#### **National Influenza Positivity Rates (Data from CDC)**

https://gis.cdc.gov/grasp/fluview/main.html