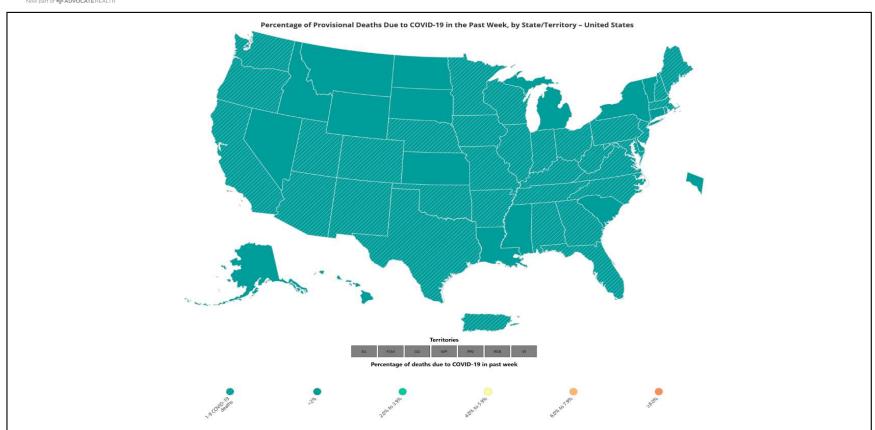

#### % of Weekly Deaths Attributed to COVID-19; Week Ending 11/23/24

https://covid.cdc.gov/covid-data-tracker/#maps\_percent-covid-deaths