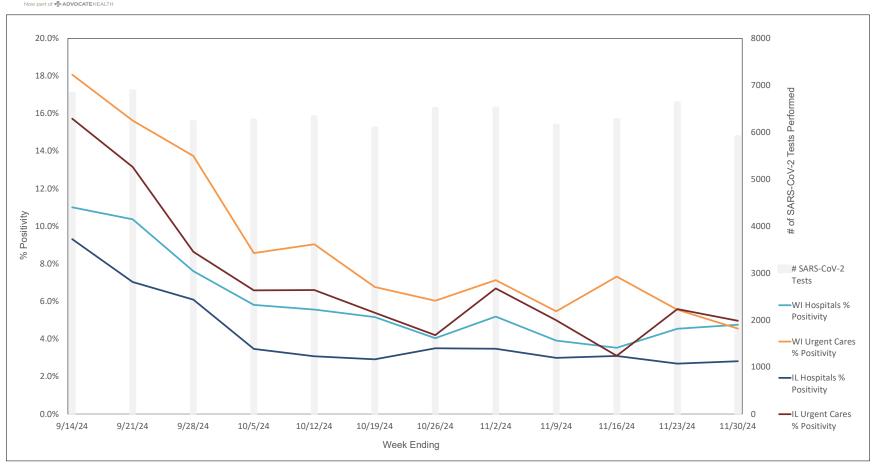

|

\* Represents the % of Influenza A positive samples that are positive for each subtype; subtyping is not performed on all influenza A specimens (only those specimens tested with the Rapid Respiratory Pathogen Pan

Flu A = Influenza Type A, Flu B = Infuenza Type B, RSV A/B = Respiratory Syncytial Virus Type A/B (not differentialed), HPIV = Human Parainfluenza Virus, HCOV = Human Coronavirus, HMPV = Human Metapneumoviru



#### Weekly Influenza PCR % Positivity by State - 9/14/24 thru 11/30/24





#### **National Influenza Positivity Rates (Data from CDC)**



https://www.cdc.gov/flu/weekly/index.htm



#### **National Influenza Positivity Rates (Data from CDC)**



https://gis.cdc.gov/grasp/fluview/main.html



#### Weekly SARS-CoV-2 PCR % Positivity Rate - 9/14/24 thru 11/30/24





#### Weekly Deaths Attributed to SARS-CoV-2 by State - 9/7/24 thru 11/23/24



ttps://covid.cdc.gov/covid-data-tracker/#trends\_weeklydeaths\_select\_00



#### % of Weekly Deaths Attributed to COVID-19; Week Ending 11/23/24



https://covid.cdc.gov/covid-data-tracker/#maps\_percent-covid-deaths



### Most Prevalent SARS-CoV-2 Strains Circulating in the US thru 11/30/24 Data from CDC's Nowcast\*\* Modelling



<sup>\*\*</sup>CDC uses Nowcast model that estimates more recent proportions of circulating variants (actual sequencing data is typically delayed for 2 weeks).

https://covid.cdc.gov/covid-data-tracker/#variant-proportions



#### Weekly RSV PCR % Positivity by State - 9/14/24 thru 11/30/24





## Advocate Children's Hospital Influenza A, Influenza B, RSV, and SARS-CoV-2 PCR Po