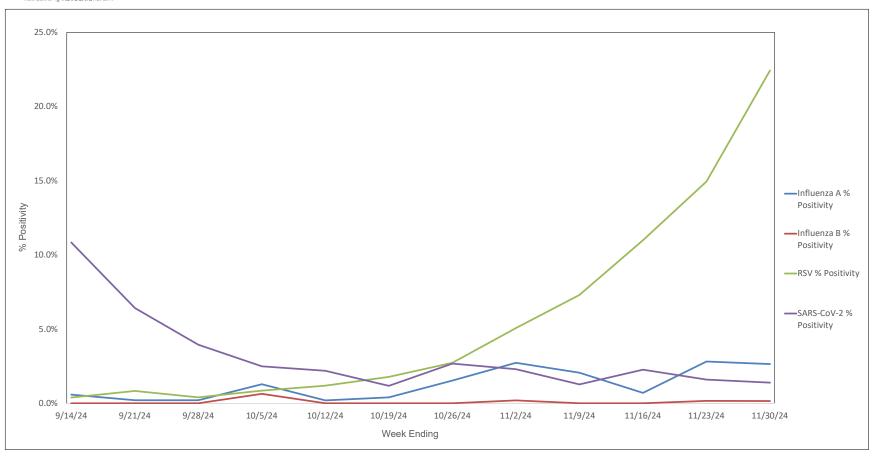

## Advocate Children's Hospital Influenza A, Influenza B, RSV, and SARS-CoV-2 PCR Positivity Rates - 9/14/24 thru 11/30/24