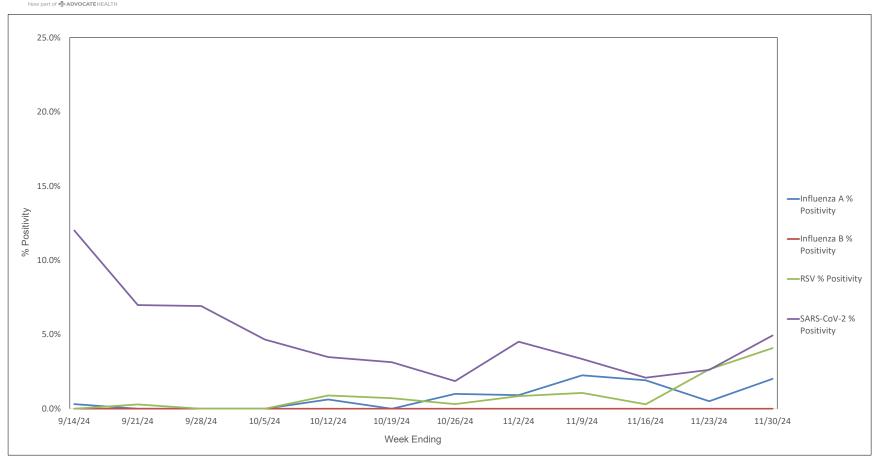

## AAH WI Hospitals (patients < 18 yrs old) Influenza A, Influenza B, RSV, and SARS-CoV-2 PCR Positivity Rates - 9/14/24 thru 11/30/24