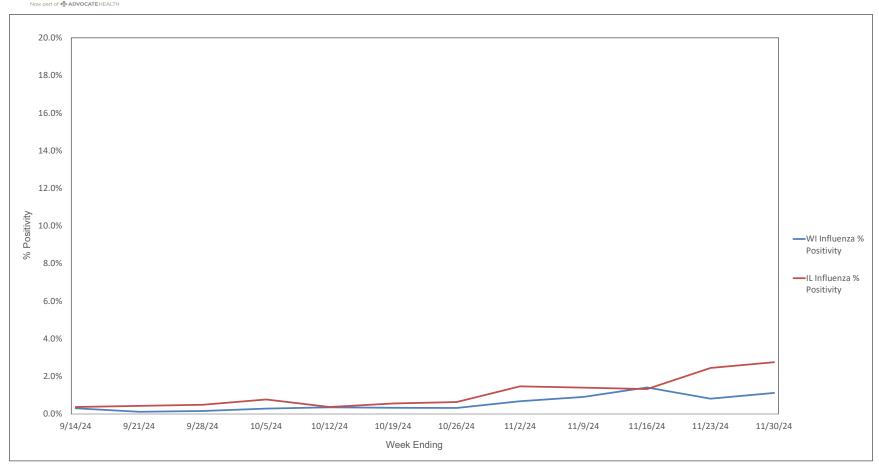

0.4%                       | 10.5%                    | 1.2%               | 7.1%                                      | 5.2%                     | 0.0%                        | 0.4%                        | 0.2%                       | 0.1%                           | 0                            |

\* Represents the % of Influenza A positive samples that are positive for each subtype; subtyping is not performed on all influenza A specimens (only those specimens tested with the Rapid Respiratory Pathogen Pan

Flu A = Influenza Type A, Flu B = Infuenza Type B, RSV A/B = Respiratory Syncytial Virus Type A/B (not differentialed), HPIV = Human Parainfluenza Virus, HCOV = Human Coronavirus, HMPV = Human Metapneumoviru



#### Weekly Influenza PCR % Positivity by State - 9/14/24 thru 11/30/24





#### **National Influenza Positivity Rates (Data from CDC)**



https://www.cdc.gov/flu/weekly/index.htm



#### **National Influenza Positivity Rates (Data from CDC)**



https://gis.cdc.gov/grasp/fluview/main.html



#### Weekly SARS-CoV-2 PCR % Positivity Rate - 9/14/24 thru 11/30/24





#### Weekly Deaths Attributed to SARS-CoV-2 by State - 9/7/24 thru 11/23/24



ttps://covid.cdc.gov/covid-data-tracker/#trends\_weeklydeaths\_select\_00



#### % of Weekly Deaths Attributed to COVID-19; Week Ending 11/23/24



https://covid.cdc.gov/covid-data-tracker/#maps\_percent-covid-deaths



### Most Prevalent SARS-CoV-2 Strains Circulating in the US thru 11/30/24 Data from CDC's Nowcast\*\* Modelling



<sup>\*\*</sup>CDC uses Nowcast model that estimates more recent proportions of circulat