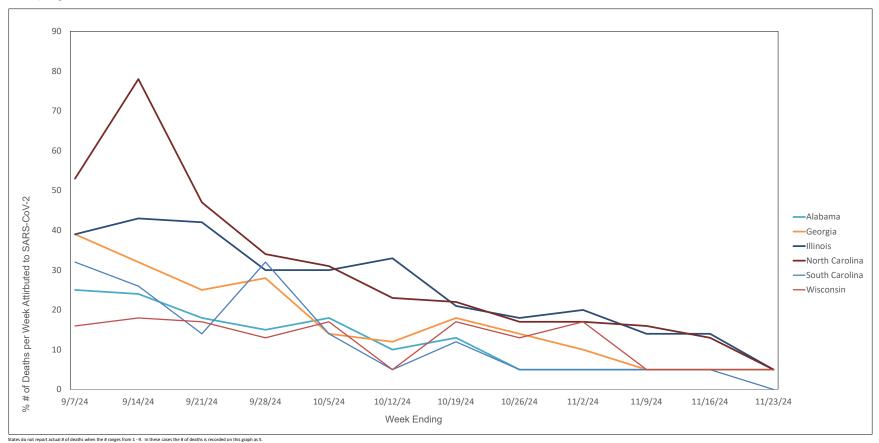

#### Weekly Deaths Attributed to SARS-CoV-2 by State - 9/7/24 thru 11/23/24

ttps://covid.cdc.gov/covid-data-tracker/#trends\_weeklydeaths\_select\_00