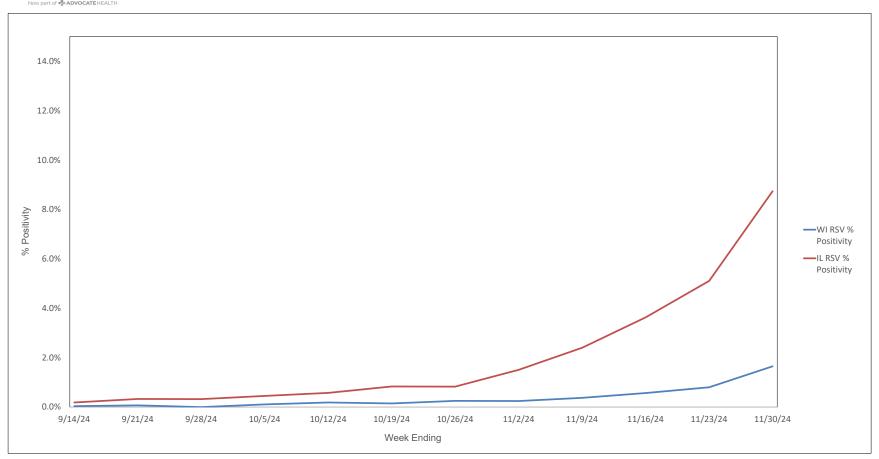

view/main.html



#### Weekly SARS-CoV-2 PCR % Positivity Rate - 9/14/24 thru 11/30/24





#### Weekly Deaths Attributed to SARS-CoV-2 by State - 9/7/24 thru 11/23/24



ttps://covid.cdc.gov/covid-data-tracker/#trends\_weeklydeaths\_select\_00



#### % of Weekly Deaths Attributed to COVID-19; Week Ending 11/23/24



https://covid.cdc.gov/covid-data-tracker/#maps\_percent-covid-deaths



### Most Prevalent SARS-CoV-2 Strains Circulating in the US thru 11/30/24 Data from CDC's Nowcast\*\* Modelling



<sup>\*\*</sup>CDC uses Nowcast model that estimates more recent proportions of circulating variants (actual sequencing data is typically delayed for 2 weeks).

https://covid.cdc.gov/covid-data-tracker/#variant-proportions



#### Weekly RSV PCR % Positivity by State - 9/14/24 thru 11/30/24





## Advocate Children's Hospital Influenza A, Influenza B, RSV, and SARS-CoV-2 PCR Positivity Rates - 9/14/24 thru 11/30/24





## AAH WI Hospitals (patients < 18 yrs old) Influenza A, Influenza B, RSV, and SARS-CoV-2 PCR Positivity Rates - 9/14/24 thru 11/30/24