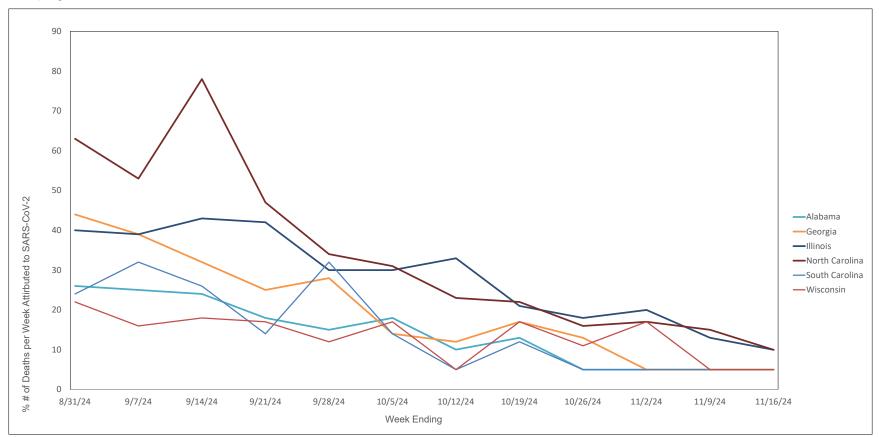

#### Weekly Deaths Attributed to SARS-CoV-2 by State - 8/31/24 thru 11/16/24

States do not report actual # of deaths when the # ranges from 1 - 9. In these cases the # of deaths is recorded on this graph as 5.

ttps://covid.cdc.gov/covid-data-tracker/#trends\_weeklydeaths\_select\_00