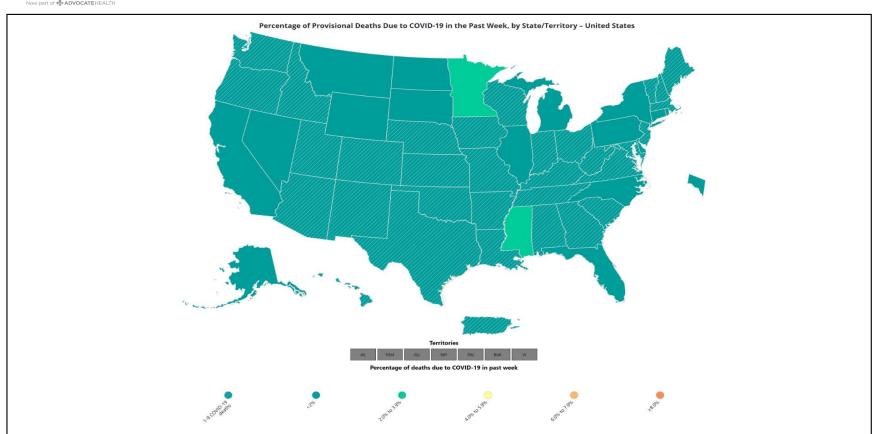

#### % of Weekly Deaths Attributed to COVID-19; Week Ending 11/16/24

https://covid.cdc.gov/covid-data-tracker/#maps\_percent-covid-deaths