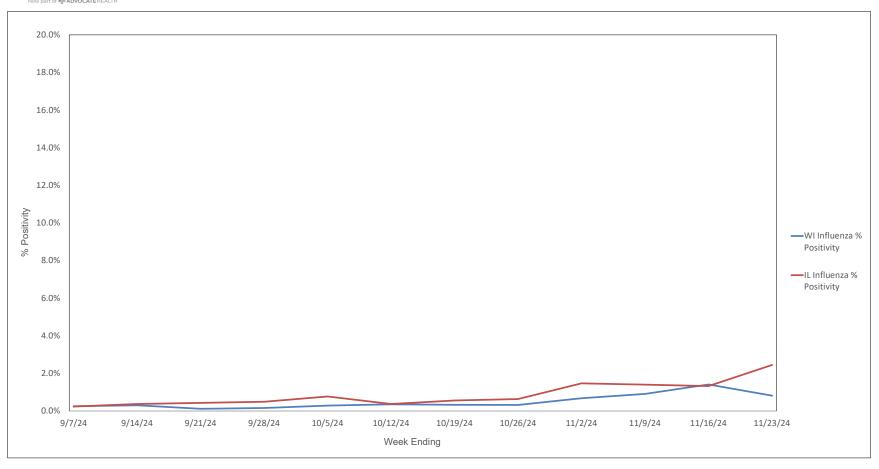

0.4%                       | 14.4%                    | 0.8%               | 12.7%                                     | 5.6%                     | 0.0%                        | 0.6%                        | 0.0%                       | 0.0%                           | 0                            |

\* Represents the % of Influenza A positive samples that are positive for each subtype; subtyping is not performed on all influenza A specimens (only those specimens tested with the Rapid Respiratory Pathogen Pan

Flu A = Influenza Type A, Flu B = Infuenza Type B, RSV A/B = Respiratory Syncytial Virus Type A/B (not differentialed), HPIV = Human Parainfluenza Virus, HCOV = Human Coronavirus, HMPV = Human Metapneumoviru



#### Weekly Influenza PCR % Positivity by State - 9/7/24 thru 11/23/24





#### **National Influenza Positivity Rates (Data from CDC)**



https://www.cdc.gov/flu/weekly/index.htm



#### **National Influenza Positivity Rates (Data from CDC)**



https://gis.cdc.gov/grasp/fluview/main.html



#### Weekly SARS-CoV-2 PCR % Positivity Rate - 9/7/24 thru 11/23/24





#### Weekly Deaths Attributed to SARS-CoV-2 by State - 8/31/24 thru 11/16/24



States do not report actual # of deaths when the # ranges from 1 - 9. In these cases the # of deaths is recorded on this graph as 5.

ttps://covid.cdc.gov/covid-data-tracker/#trends\_weeklydeaths\_select\_00



#### % of Weekly Deaths Attributed to COVID-19; Week Ending 11/16/24



https://covid.cdc.gov/covid-data-tracker/#maps\_percent-covid-deaths



### Most Prevalent SARS-CoV-2 Strains Circulating in the US thru 11/2