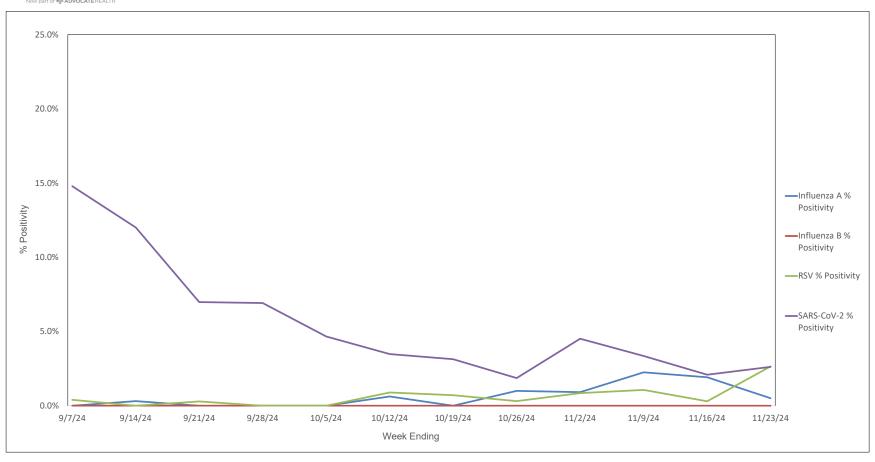

## AAH WI Hospitals (patients < 18 yrs old) Influenza A, Influenza B, RSV, and SARS-CoV-2 PCR Positivity Rates - 9/7/24 thru 11/23/24