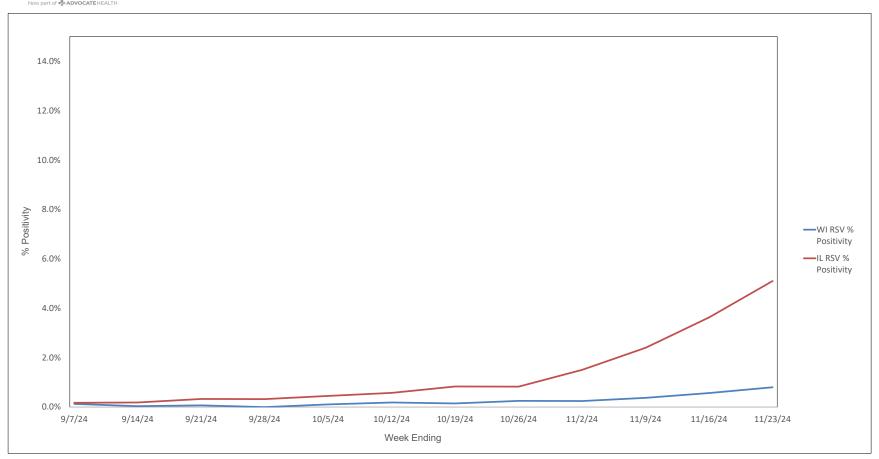

2 by State - 8/31/24 thru 11/16/24



States do not report actual # of deaths when the # ranges from 1 - 9. In these cases the # of deaths is recorded on this graph as 5.

ttps://covid.cdc.gov/covid-data-tracker/#trends\_weeklydeaths\_select\_00



#### % of Weekly Deaths Attributed to COVID-19; Week Ending 11/16/24



https://covid.cdc.gov/covid-data-tracker/#maps\_percent-covid-deaths



### Most Prevalent SARS-CoV-2 Strains Circulating in the US thru 11/23/24 Data from CDC's Nowcast\*\* Modelling



<sup>\*\*</sup>CDC uses Nowcast model that estimates more recent proportions of circulating variants (actual sequencing data is typically delayed for 2 weeks).

https://covid.cdc.gov/covid-data-tracker/#variant-proportions



#### Weekly RSV PCR % Positivity by State - 9/7/24 thru 11/23/24





## Advocate Children's Hospital Influenza A, Influenza B, RSV, and SARS-CoV-2 PCR Positivity Rates - 9/7/24 thru 11/23/24





## AAH WI Hospitals (patients < 18 yrs old) Influenza A, Influenza B, RSV, and SARS-CoV-2 PCR Positivity Rates - 9/7/24 thru 11/23/24