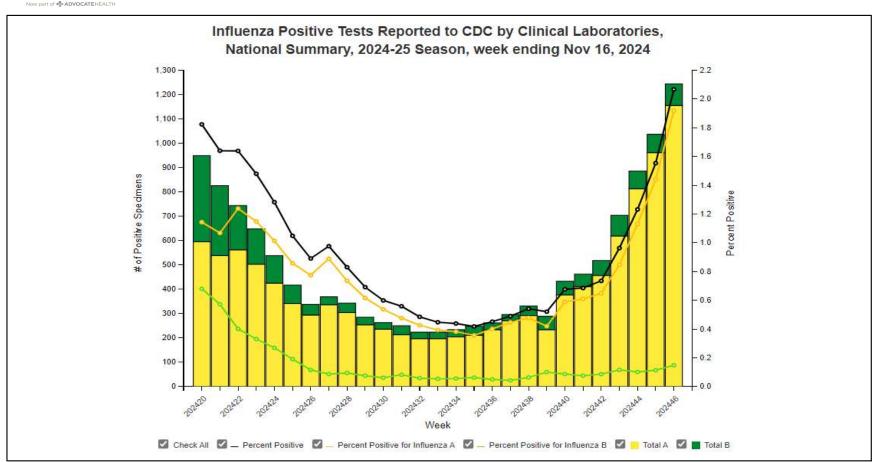

#### **National Influenza Positivity Rates (Data from CDC)**

https://www.cdc.gov/flu/weekly/index.htm