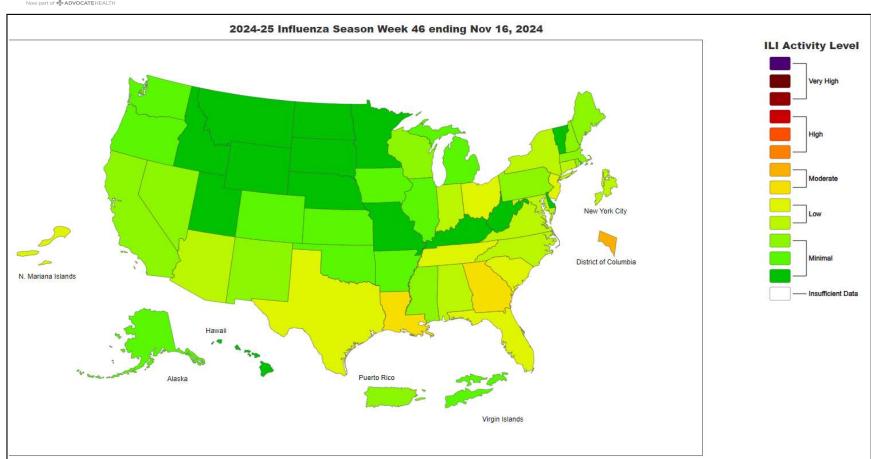

#### **National Influenza Positivity Rates (Data from CDC)**

https://gis.cdc.gov/grasp/fluview/main.html