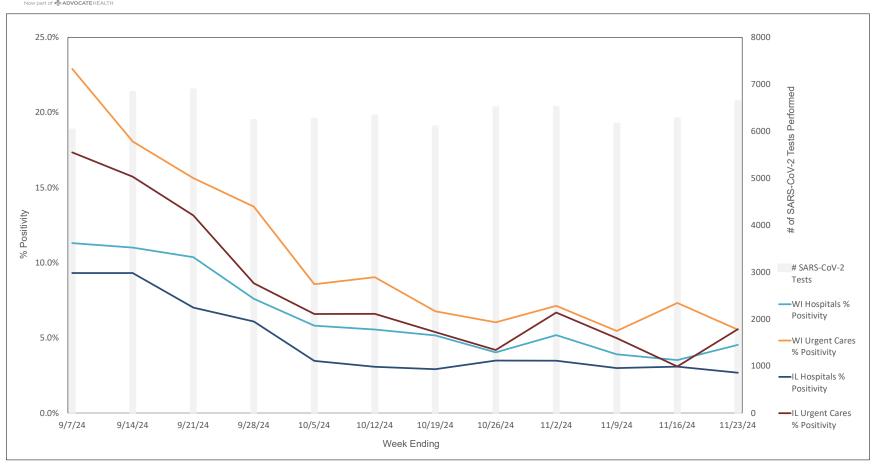

|

\* Represents the % of Influenza A positive samples that are positive for each subtype; subtyping is not performed on all influenza A specimens (only those specimens tested with the Rapid Respiratory Pathogen Pan

Flu A = Influenza Type A, Flu B = Infuenza Type B, RSV A/B = Respiratory Syncytial Virus Type A/B (not differentialed), HPIV = Human Parainfluenza Virus, HCOV = Human Coronavirus, HMPV = Human Metapneumoviru



#### Weekly Influenza PCR % Positivity by State - 9/7/24 thru 11/23/24





#### **National Influenza Positivity Rates (Data from CDC)**



https://www.cdc.gov/flu/weekly/index.htm



#### **National Influenza Positivity Rates (Data from CDC)**



https://gis.cdc.gov/grasp/fluview/main.html



#### Weekly SARS-CoV-2 PCR % Positivity Rate - 9/7/24 thru 11/23/24





#### Weekly Deaths Attributed to SARS-CoV-2 by State - 8/31/24 thru 11/16/24



States do not report actual # of deaths when the # ranges from 1 - 9. In these cases the # of deaths is recorded on this graph as 5.

ttps://covid.cdc.gov/covid-data-tracker/#trends\_weeklydeaths\_select\_00



#### % of Weekly Deaths Attributed to COVID-19; Week Ending 11/16/24



https://covid.cdc.gov/covid-data-tracker/#maps\_percent-covid-deaths



### Most Prevalent SARS-CoV-2 Strains Circulating in the US thru 11/23/24 Data from CDC's Nowcast\*\* Modelling



<sup>\*\*</sup>CDC uses Nowcast model that estimates more recent proportions of circulating variants (actual sequencing data is typically delayed for 2 weeks).

https://covid.cdc.gov/covid-data-tracker/#variant-proportions



#### Weekly RSV PCR