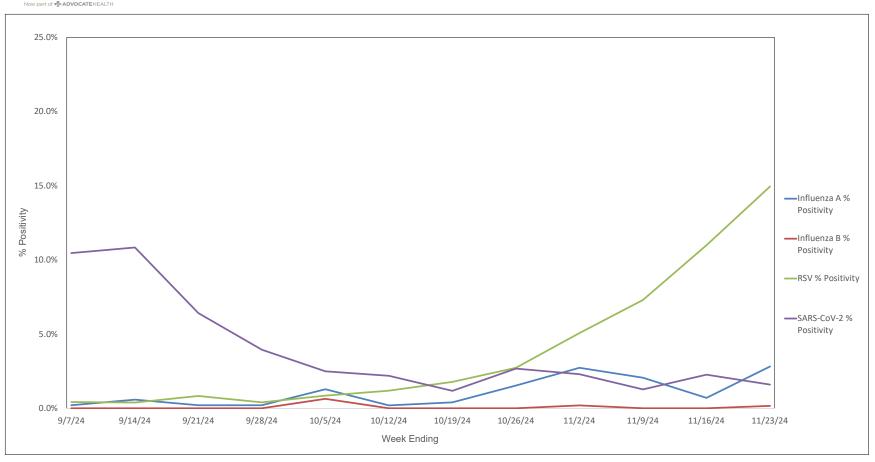

## Advocate Children's Hospital Influenza A, Influenza B, RSV, and SARS-CoV-2 PCR Positivity Rates - 9/7/24 thru 11/23/24