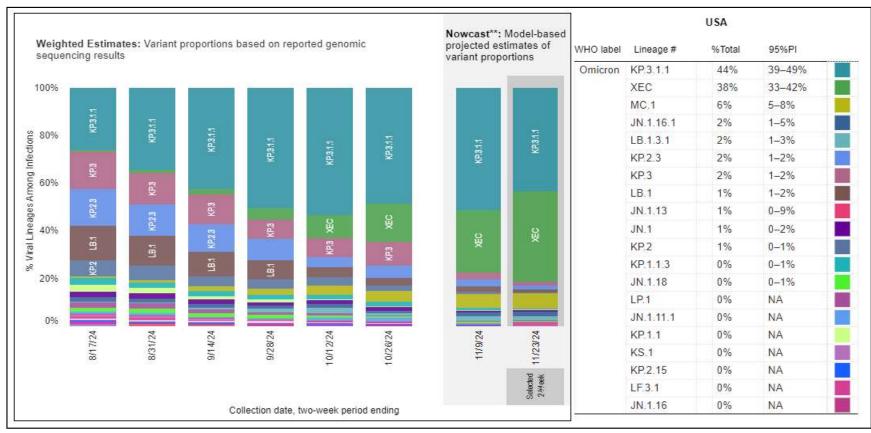

### Most Prevalent SARS-CoV-2 Strains Circulating in the US thru 11/23/24 Data from CDC's Nowcast\*\* Modelling

<sup>\*\*</sup>CDC uses Nowcast model that estimates more recent proportions of circulating variants (actual sequencing data is typically delayed for 2 weeks).

https://covid.cdc.gov/covid-data-tracker/#variant-proportions