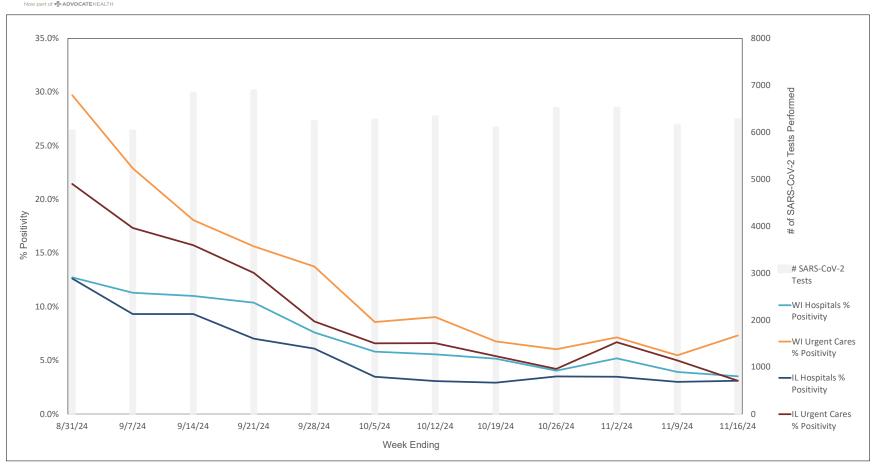

|

\* Represents the % of Influenza A positive samples that are positive for each subtype; subtyping is not performed on all influenza A specimens (only those specimens tested with the Rapid Respiratory Pathogen Pan

Flu A = Influenza Type A, Flu B = Infuenza Type B, RSV A/B = Respiratory Syncytial Virus Type A/B (not differentialed), HPIV = Human Parainfluenza Virus, HCOV = Human Coronavirus, HMPV = Human Metapneumovirus



#### Weekly Influenza PCR % Positivity by State - 8/31/24 thru 11/16/24





#### **National Influenza Positivity Rates (Data from CDC)**



https://www.cdc.gov/flu/weekly/index.htm



#### **National Influenza Positivity Rates (Data from CDC)**



https://gis.cdc.gov/grasp/fluview/main.html



#### Weekly SARS-CoV-2 PCR % Positivity Rate - 8/31/24 thru 11/16/24





#### Weekly Deaths Attributed to SARS-CoV-2 by State - 8/24/24 thru 11/9/24



States do not report actual # of deaths when the # ranges from 1 - 9. In these cases the # of deaths is recorded on this graph as 5.

ttps://covid.cdc.gov/covid-data-tracker/#trends\_weeklydeaths\_select\_00



#### % of Weekly Deaths Attributed to COVID-19; Week Ending 11/9/24



https://covid.cdc.gov/covid-data-tracker/#maps\_percent-covid-deaths



### Most Prevalent SARS-CoV-2 Strains Circulating in the US thru 11/16/24 Data from CDC's Nowcast\*\* Modelling



<sup>\*\*</sup>CDC uses Nowcast model that estimates more recent proportions of circulating variants (actual sequencing data is typically delayed for 2 weeks).

https://covid.cdc.gov/covid-data-tracker/#variant-proportions



#### Weekly RSV PCR %