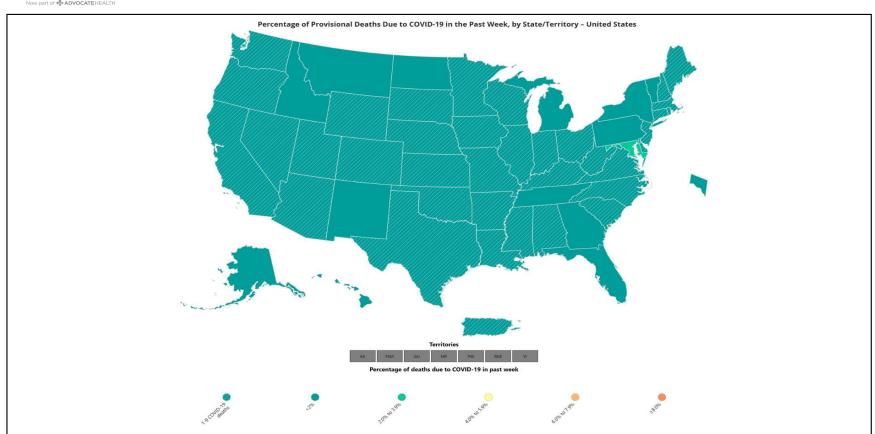

#### % of Weekly Deaths Attributed to COVID-19; Week Ending 11/9/24

https://covid.cdc.gov/covid-data-tracker/#maps\_percent-covid-deaths