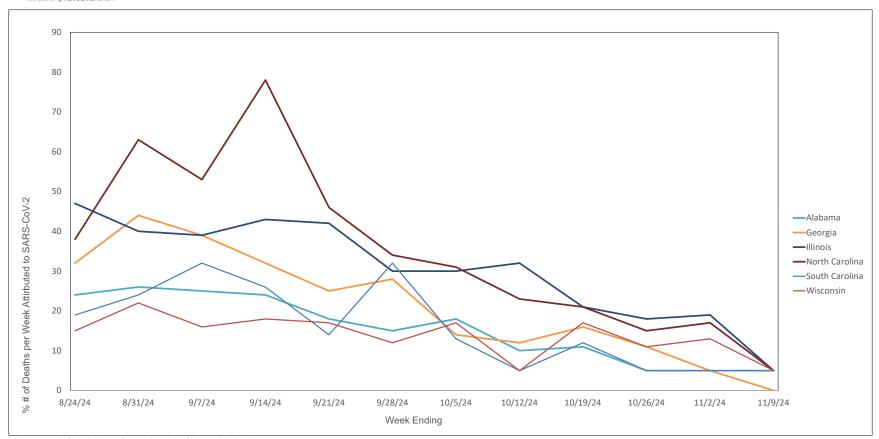

#### Weekly Deaths Attributed to SARS-CoV-2 by State - 8/24/24 thru 11/9/24

States do not report actual # of deaths when the # ranges from 1 - 9. In these cases the # of deaths is recorded on this graph as 5.

ttps://covid.cdc.gov/covid-data-tracker/#trends\_weeklydeaths\_select\_00