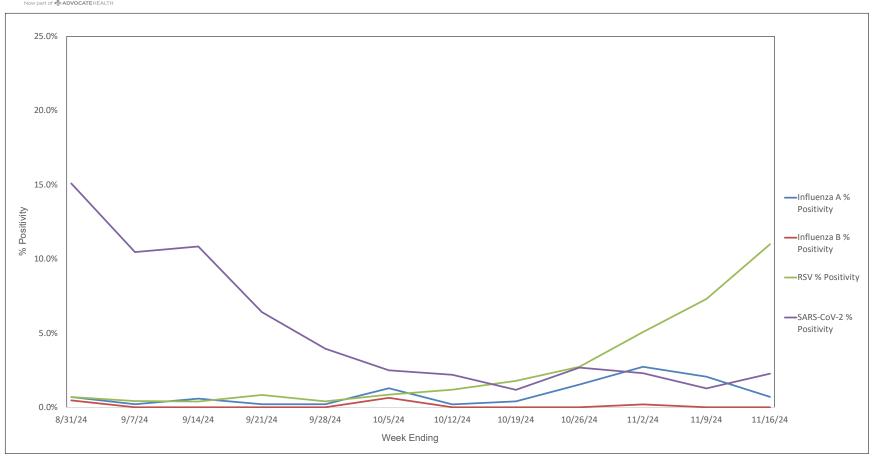

## Advocate Children's Hospital Influenza A, Influenza B, RSV, and SARS-CoV-2 PCR Positivity Rates - 8/31/24 thru 11/16/24