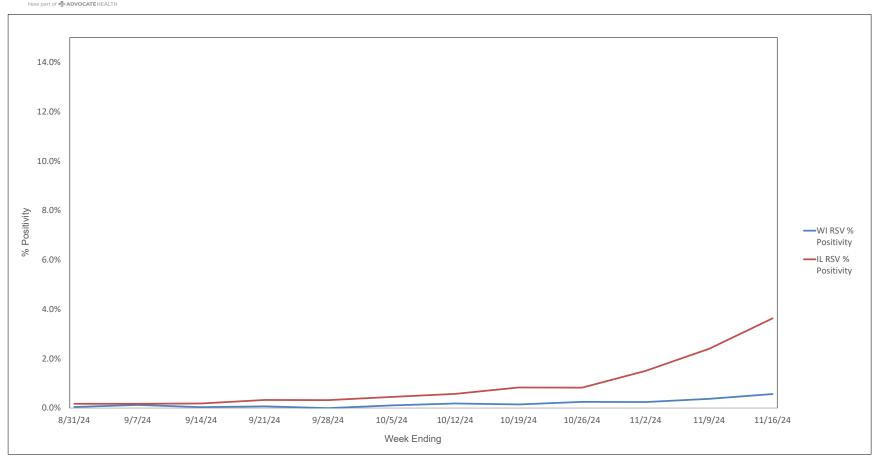

-2 by State - 8/24/24 thru 11/9/24



States do not report actual # of deaths when the # ranges from 1 - 9. In these cases the # of deaths is recorded on this graph as 5.

ttps://covid.cdc.gov/covid-data-tracker/#trends\_weeklydeaths\_select\_00



#### % of Weekly Deaths Attributed to COVID-19; Week Ending 11/9/24



https://covid.cdc.gov/covid-data-tracker/#maps\_percent-covid-deaths



### Most Prevalent SARS-CoV-2 Strains Circulating in the US thru 11/16/24 Data from CDC's Nowcast\*\* Modelling



<sup>\*\*</sup>CDC uses Nowcast model that estimates more recent proportions of circulating variants (actual sequencing data is typically delayed for 2 weeks).

https://covid.cdc.gov/covid-data-tracker/#variant-proportions



#### Weekly RSV PCR % Positivity by State - 8/31/24 thru 11/16/24





## Advocate Children's Hospital Influenza A, Influenza B, RSV, and SARS-CoV-2 PCR Positivity Rates - 8/31/24 thru 11/16/24





## AAH WI Hospitals (patients < 18 yrs old) Influenza A, Influenza B, RSV, and SARS-CoV-2 PCR Positivity Rates - 8/31/24 thru 11/16/24