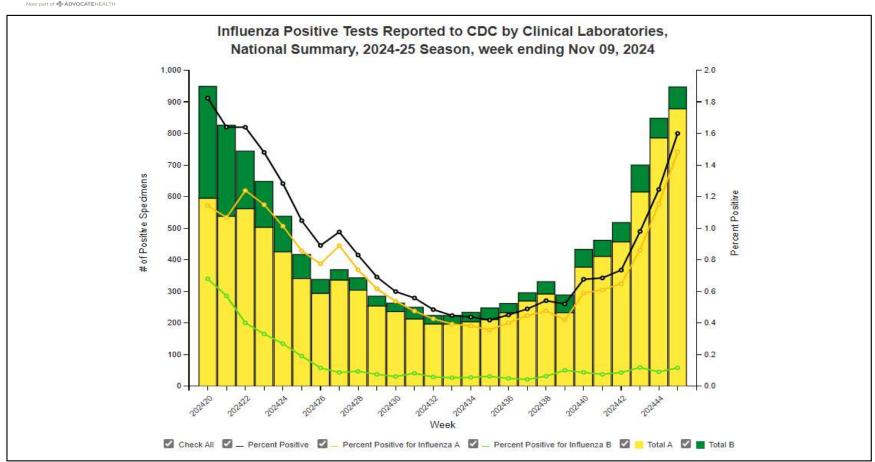

#### **National Influenza Positivity Rates (Data from CDC)**

https://www.cdc.gov/flu/weekly/index.htm