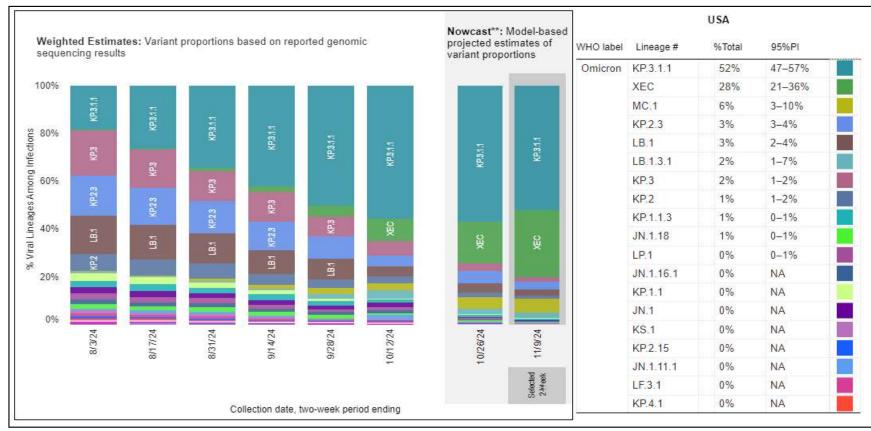

### Most Prevalent SARS-CoV-2 Strains Circulating in the US thru 11/16/24 Data from CDC's Nowcast\*\* Modelling

<sup>\*\*</sup>CDC uses Nowcast model that estimates more recent proportions of circulating variants (actual sequencing data is typically delayed for 2 weeks).

https://covid.cdc.gov/covid-data-tracker/#variant-proportions