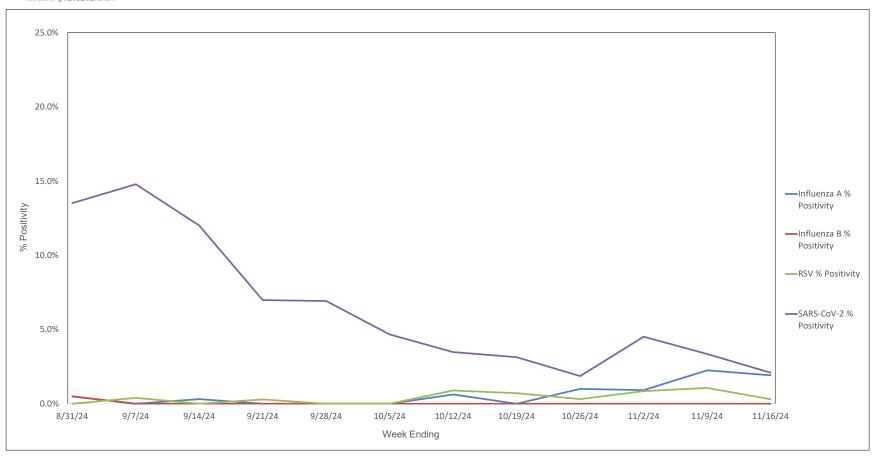

## AAH WI Hospitals (patients < 18 yrs old) Influenza A, Influenza B, RSV, and SARS-CoV-2 PCR Positivity Rates - 8/31/24 thru 11/16/24