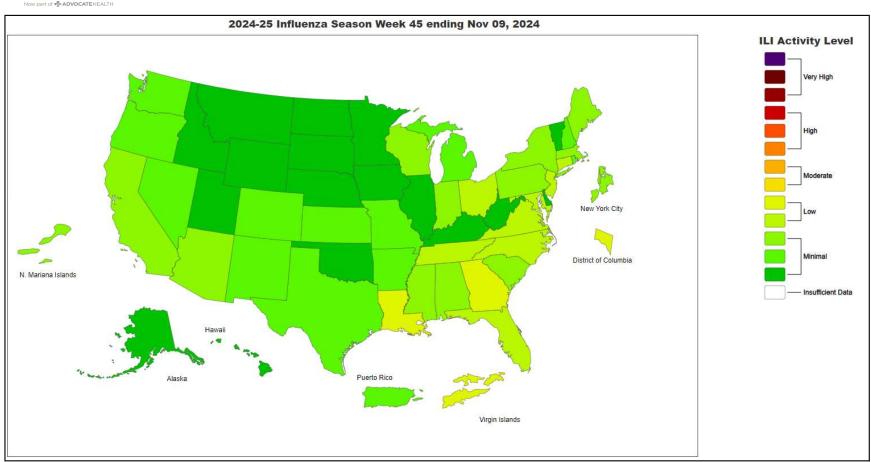

#### **National Influenza Positivity Rates (Data from CDC)**

https://gis.cdc.gov/grasp/fluview/main.html