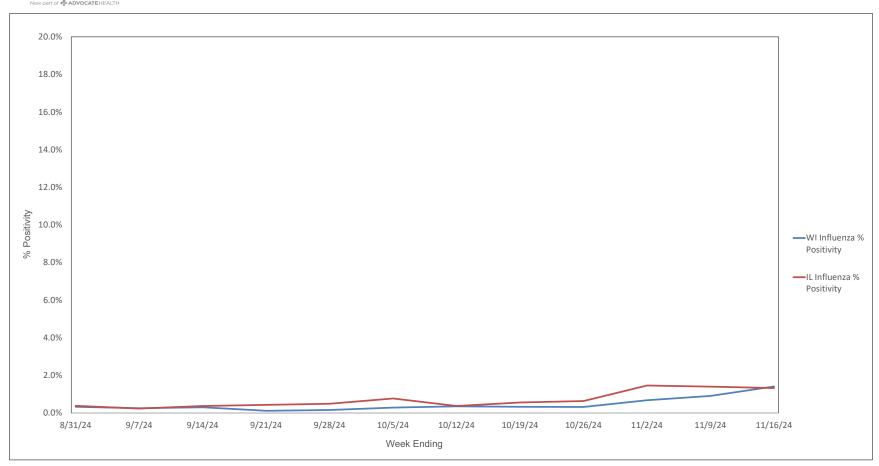

.4%                       | 14.4%                    | 0.8%               | 12.7%                                     | 5.6%                     | 0.0%                        | 0.6%                        | 0.0%                       | 0.0%                           | 0                            |

\* Represents the % of Influenza A positive samples that are positive for each subtype; subtyping is not performed on all influenza A specimens (only those specimens tested with the Rapid Respiratory Pathogen Pan

Flu A = Influenza Type A, Flu B = Infuenza Type B, RSV A/B = Respiratory Syncytial Virus Type A/B (not differentialed), HPIV = Human Parainfluenza Virus, HCOV = Human Coronavirus, HMPV = Human Metapneumovirus



#### Weekly Influenza PCR % Positivity by State - 8/31/24 thru 11/16/24





#### **National Influenza Positivity Rates (Data from CDC)**



https://www.cdc.gov/flu/weekly/index.htm



#### **National Influenza Positivity Rates (Data from CDC)**



https://gis.cdc.gov/grasp/fluview/main.html



#### Weekly SARS-CoV-2 PCR % Positivity Rate - 8/31/24 thru 11/16/24





#### Weekly Deaths Attributed to SARS-CoV-2 by State - 8/24/24 thru 11/9/24



States do not report actual # of deaths when the # ranges from 1 - 9. In these cases the # of deaths is recorded on this graph as 5.

ttps://covid.cdc.gov/covid-data-tracker/#trends\_weeklydeaths\_select\_00



#### % of Weekly Deaths Attributed to COVID-19; Week Ending 11/9/24



https://covid.cdc.gov/covid-data-tracker/#maps\_percent-covid-deaths



### Most Prevalent SARS-CoV-2 Strains Circulating in the US thru 11/16