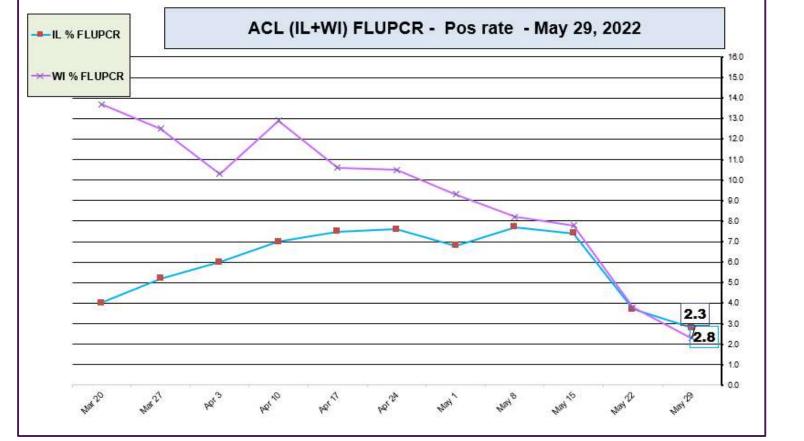

### 🕂 😋 AdvocateAuroraHealth

ACL INFLUENZA positivity rate (MAR 2022 – May 29, 2022)

Data generated using: Respiratory Pathogen Panel (LAB9955), Influenza PCR, COVID/FLU/RSV Panel (LAB10789), COVID/Flu by PCR (LAB10889), and SARS-CoV-2/Influenza by PCR (LAB11071)