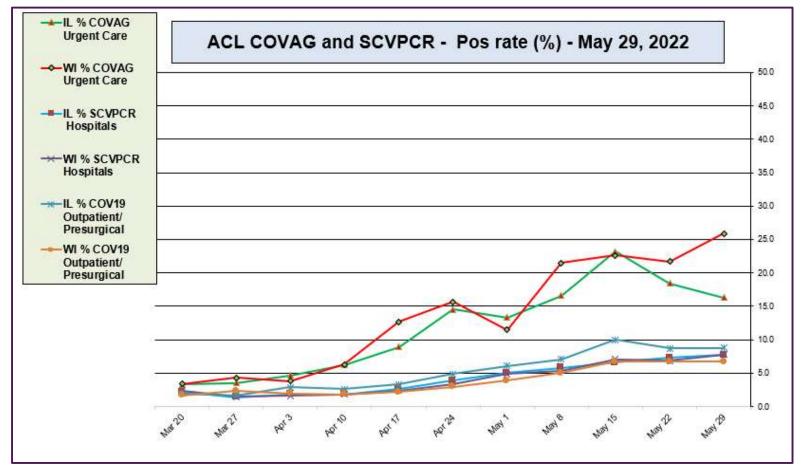

https://www.cdc.gov/

https://www.cdc.gov/

Data generated using: RAPID SARS-COV-2 BY PCR (LAB10644) COVID-19 ANTIGEN TEST (SOFIA) (LAB10715), COVID/FLU/RSV Panel (LAB10789)