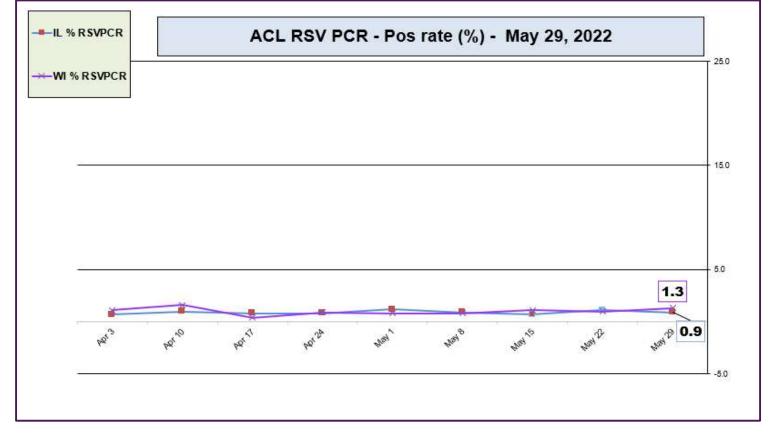

#### 

ACL RSV PCR positivity rate (Apr 2022 – May 29, 2022)

Data generated using: Respiratory Pathogen Panel (LAB9955) and COVID/FLU/RSV Panel (LAB10789)