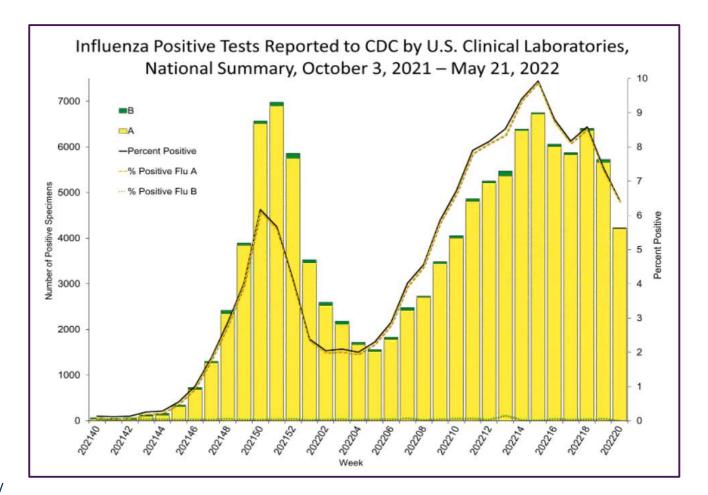

#### CDC- Daily COVID-19 cases in US – Jan 23 – May 18, 2022

https://www.cdc.gov/