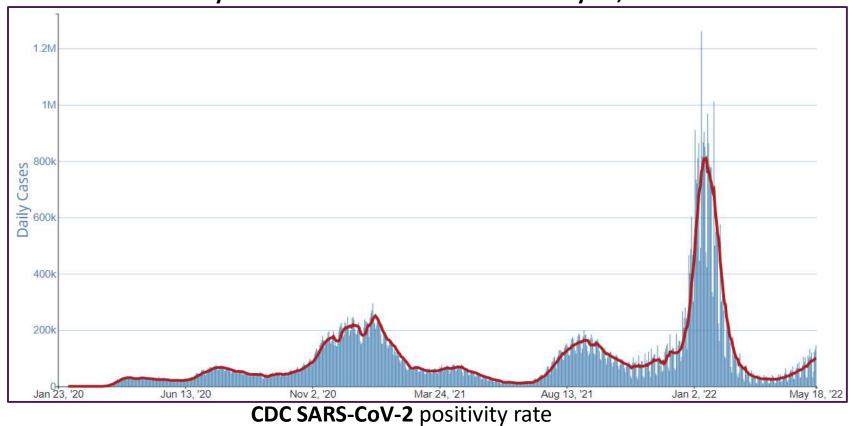

#### CDC- Daily COVID-19 cases in US – Jan 23 – May 18, 2022

https://www.cdc.gov/