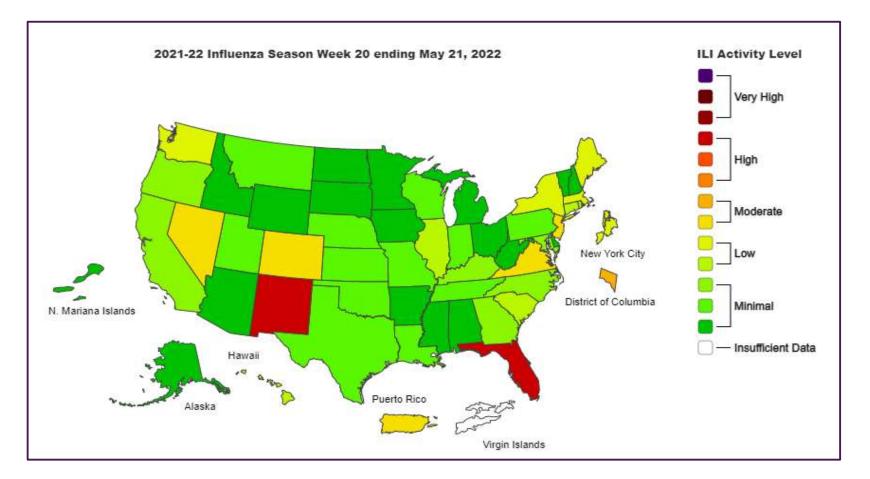

#### CDC- Daily COVID-19 cases in US – Jan 23 – May 18, 2022

https://www.cdc.gov/