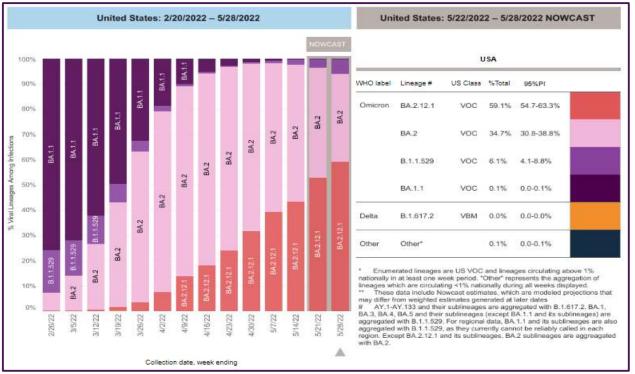

## MAY 28, 2022 – SARS-CoV-2 circulating in the Midwest based on projection by Nowcast modeling (Omicron BA 1.1 – 0.1% $\downarrow$ , BA.1.1.529 – 6.1% $\uparrow$ , BA.2 – 34.7% $\downarrow$ , BA2.12.1 – 59.1% $\uparrow$ )

\*\* CDC uses **Nowcast** model that estimates more recent proportions of circulating variants (actual sequencing data is typically delayed for 2 weeks).

https://www.cdc.gov/