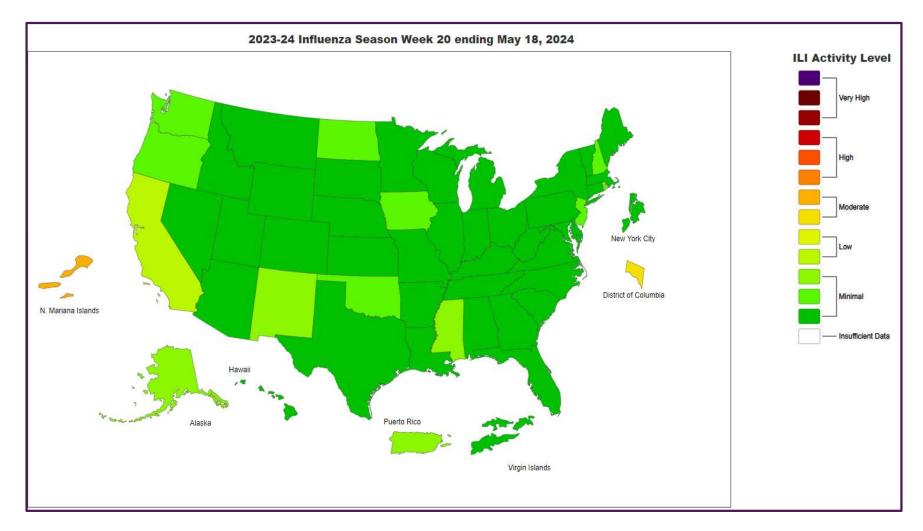

#### US National Influenza Positivity Rates – Week 20 ending May 18, 2024

https://www.cdc.gov/