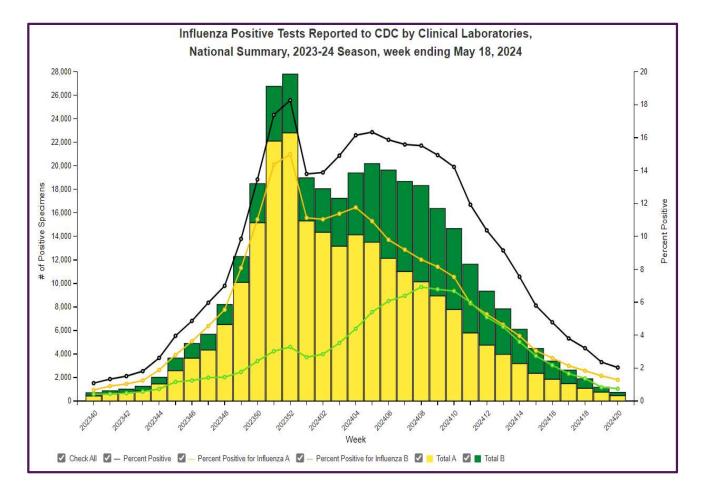

#### US National Influenza Positivity Rates – Week 20 ending May 18, 2024

https://www.cdc.gov/