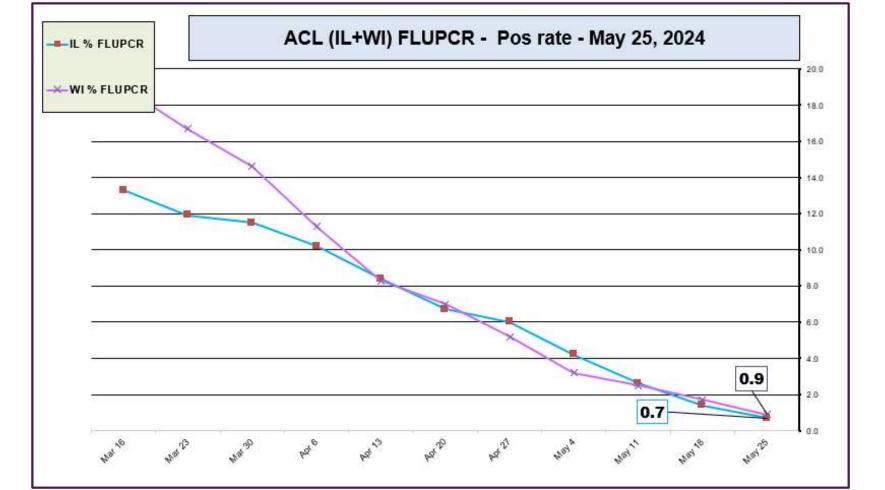

ACL INFLUENZA positivity rate (Mar 16, 2024 – May 25, 2024)

Data generated using: Rapid Respiratory Pathogen Panel (LAB9039), Influenza PCR, COVID/FLU/RSV Panel (LAB10789), COVID/Flu by PCR (LAB10889), and SARS-CoV-2/Influenza by PCR (LAB11071)