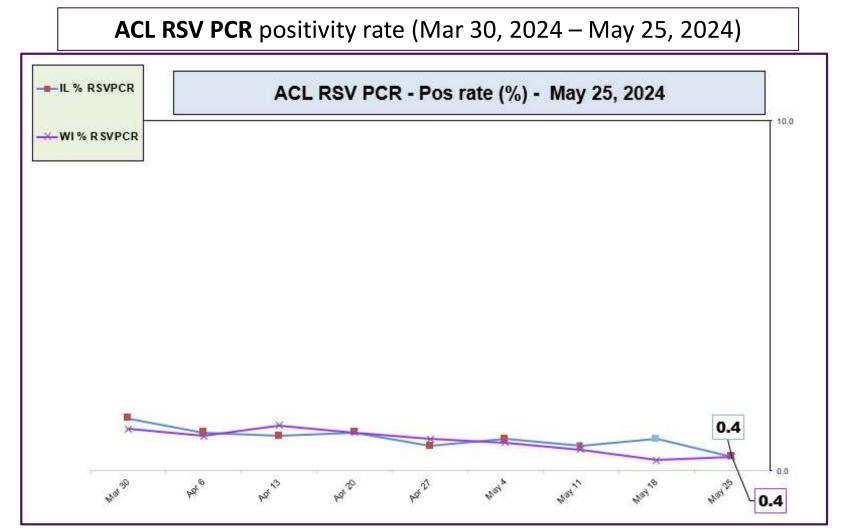

ACL INFLUENZA positivity rate (Mar 16, 2024 – May 25, 2024)

Data generated using: Rapid Respiratory Pathogen Panel (LAB9039), Influenza PCR, COVID/FLU/RSV Panel (LAB10789), COVID/Flu by PCR (LAB10889), and SARS-CoV-2/Influenza by PCR (LAB11071)