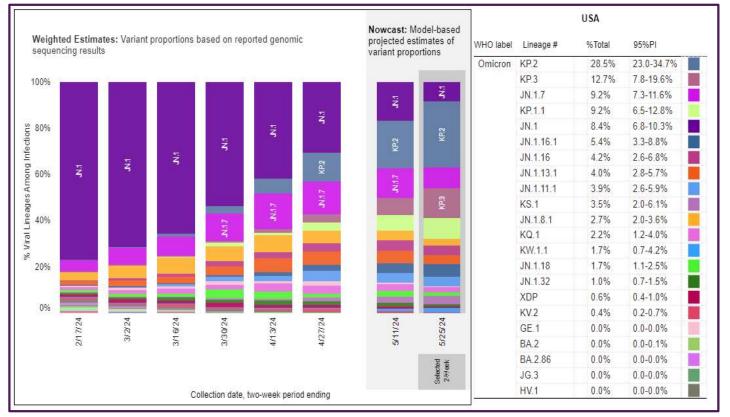

#### May 25, 2024 – TOP 5 SARS-CoV-2 Strains circulating in the Midwest by Nowcast modeling

(Omicron KP.2 28.5% ↑, KP.3 12.7% ↑, JN.1.7 9.2% ↓, KP.1.1 9.2% ↑, JN.1 8.4% ↓)

\*\* CDC uses Nowcast model that estimates more recent proportions of circulating variants (actual sequencing data is typically delayed for 2 weeks).