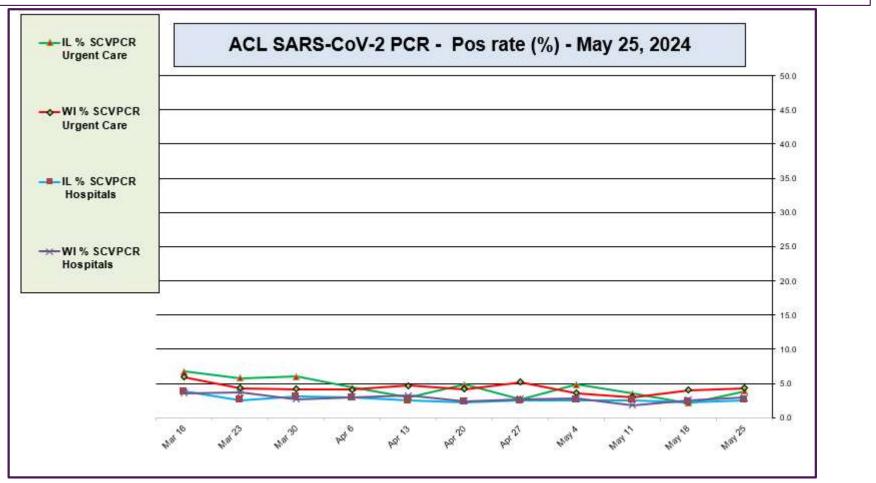

#### 🕂 🖘 Advocate Aurora Health

https://www.cdc.gov/

ACL SARS-CoV-2 positivity rate (Mar 16, 2024 – May 25, 2024)

Data generated using: RAPID SARS-COV-2 BY PCR (LAB10644), COVID/FLU/RSV Panel (LAB10789), prior to 9/17 COVID-19 ANTIGEN TEST (SOFIA) (LAB10715),

post 9/17 LAB10644 performed at WI and IL urgent cares sites, and Rapid Respiratory Pathogen Panel (LAB9039)

+ AdvocateAuroraHealth