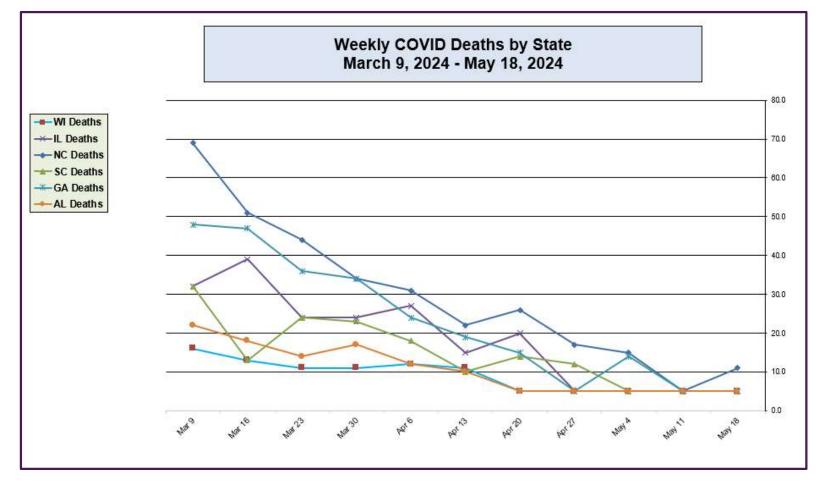

#### **COVID Deaths by State from CDC Data** (Mar 9, 2024 – May 18, 2024)

Data generated from: <u>https://covid.cdc.gov/covid-data-tracker/#trends\_weeklydeaths\_select\_00</u>