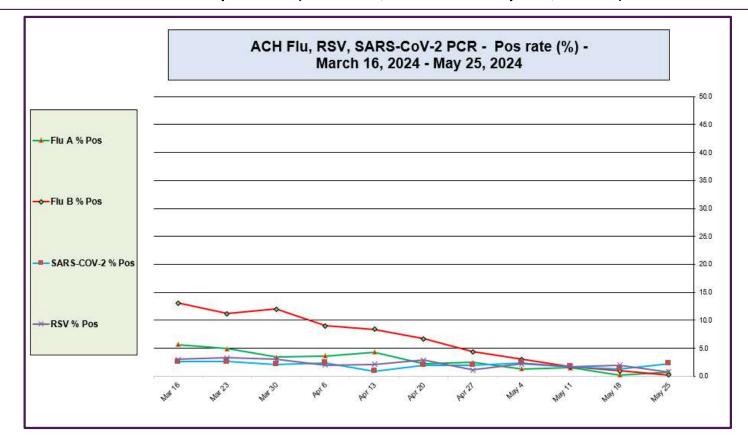

#### Advocate Children's Hospital Influenza A, Influenza B, RSV, and SARS-CoV-2 PCR Positivity rates (Mar 16, 2024 – May 25, 2024)

Data generated using: Respiratory Pathogen Panel (LAB9955), Rapid Respiratory Pathogen Panel (LAB9039), Rapid SARS-CoV-2 by PCR (LAB10644), COVID/FLU by PCR (LAB10889), COVID/FLU/RSV Panel (LAB10789), 2019 Novel Coronavirus (SARS-CoV-2) LAB10635

+ AdvocateAuroraHealth