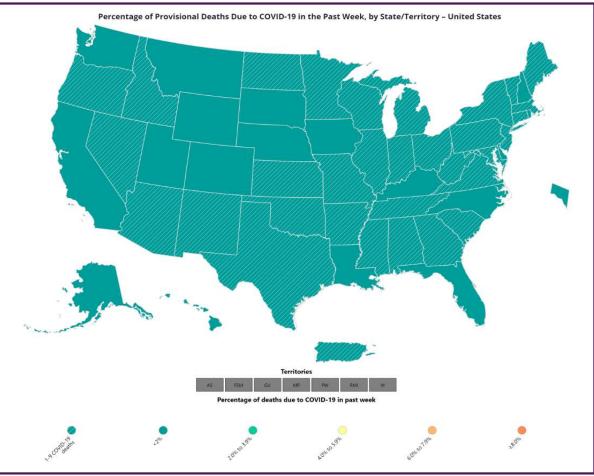

#### % of Weekly Deaths COVID Attributed to COVID-19 (Week Ending May 18, 2024)

Data generated from: https://covid.cdc.gov/covid-data-tracker/#maps\_percent-covid-deaths