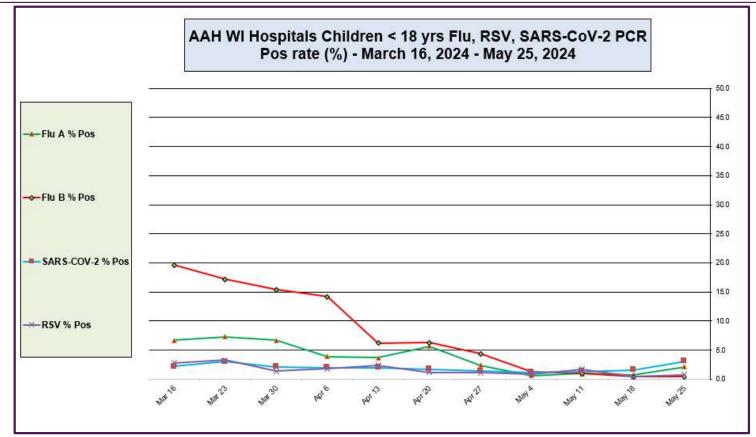

#### AAH WI Hospitals (patients < 18 yrs old) Influenza A, Influenza B, RSV, and SARS-CoV-2 PCR Positivity rates (Mar 16, 2024 – May 25, 2024)

Data generated using: Respiratory Pathogen Panel (LAB9955), Rapid Respiratory Pathogen Panel (LAB9039), Rapid SARS-CoV-2 by PCR (LAB10644), COVID/FLU by PCR (LAB10889), COVID/FLU/RSV Panel (LAB10789), 2019 Novel Coronavirus (SARS-CoV-2) LAB10635

#### + AdvocateAuroraHealth