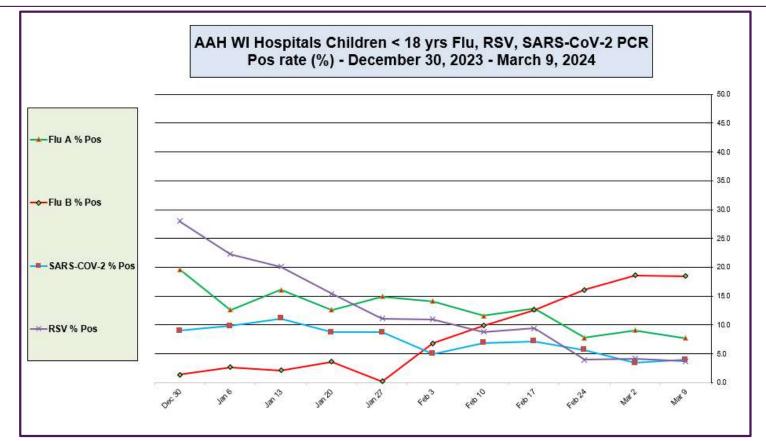

# AAH WI Hospitals (patients < 18 yrs old) Influenza A, Influenza B, RSV, and SARS-CoV-2 PCR Positivity rates (Dec 30, 2023 – Mar 9, 2024)

Data generated using: Respiratory Pathogen Panel (LAB9955), Rapid Respiratory Pathogen Panel (LAB9039), Rapid SARS-CoV-2 by PCR (LAB10644), COVID/FLU by PCR (LAB10889), COVID/FLU/RSV Panel (LAB10789), 2019 Novel Coronavirus (SARS-CoV-2) LAB10635

#### + AdvocateAuroraHealth