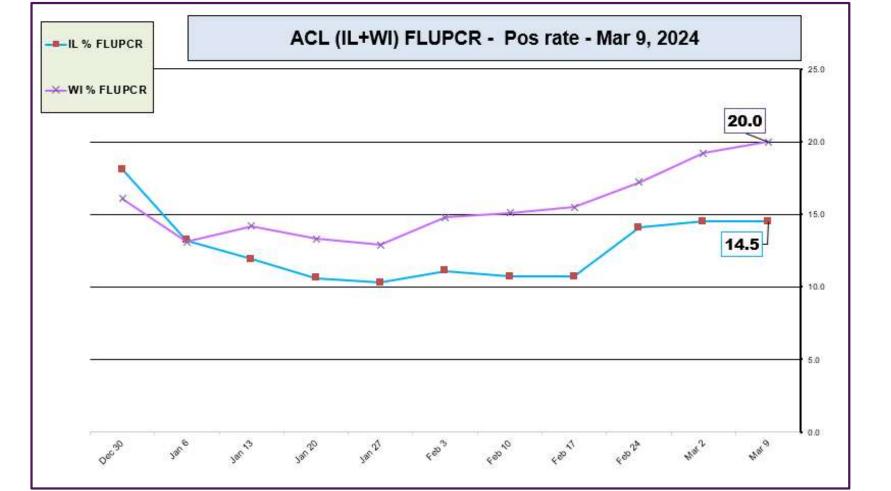

ACL INFLUENZA positivity rate (Dec 30, 2023 – Mar 9, 2024)

Data generated using: Rapid Respiratory Pathogen Panel (LAB9039), Influenza PCR, COVID/FLU/RSV Panel (LAB10789), COVID/Flu by PCR (LAB10889), and SARS-CoV-2/Influenza by PCR (LAB11071)