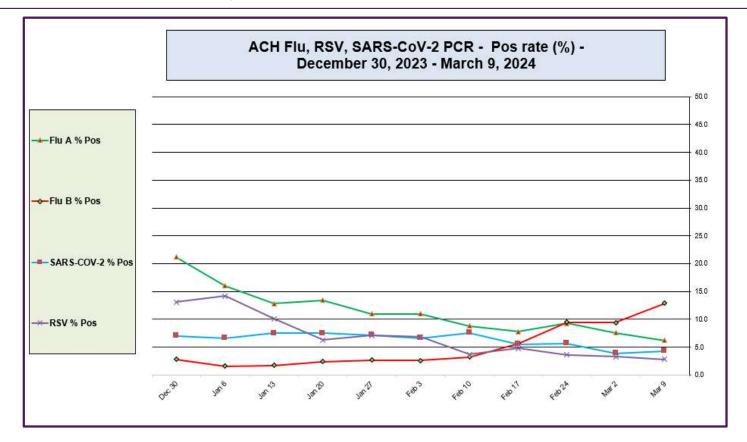

# Advocate Children's Hospital Influenza A, Influenza B, RSV, and SARS-CoV-2 PCR Positivity rates (Dec 30, 2023 – Mar 9, 2024)

Data generated using: Respiratory Pathogen Panel (LAB9955), Rapid Respiratory Pathogen Panel (LAB9039), Rapid SARS-CoV-2 by PCR (LAB10644), COVID/FLU by PCR (LAB10889), COVID/FLU/RSV Panel (LAB10789), 2019 Novel Coronavirus (SARS-CoV-2) LAB10635

+ AdvocateAuroraHealth