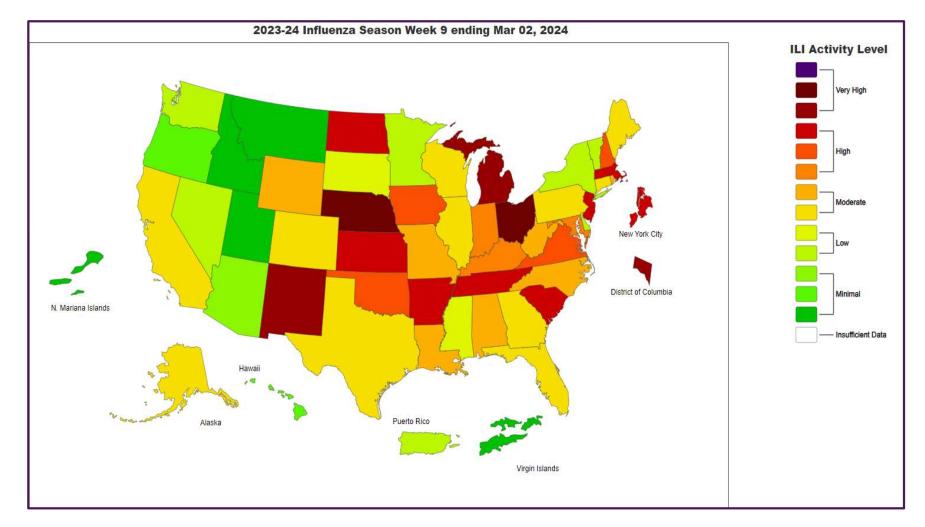

.5    | <mark>5.4</mark> | 0.1    | 0.3              | 0.9      | 0.2              | 0.5              | 7.1            | <mark>11.1</mark> | 12.1 | 3.1              | 1.0  | 0.0               | 0.0              | N/A             | N/A           | 1                   |

Data generated using: Respiratory Pathogen Panel (prior to 10/16/23), Rapid Respiratory Pathogen Panel (beginning 10/16/23), RAPID SARS-COV-2 BY PCR (LAB10644), COVID/FLU/RSV Panel (LAB10789), Rapid COVID/FLU PCR Panel (LAB10889),

ACL INFLUENZA positivity rate (Dec 30, 2023 – Mar 9, 2024)



Data generated using: Rapid Respiratory Pathogen Panel (LAB9039), Influenza PCR, COVID/FLU/RSV Panel (LAB10789), COVID/Flu by PCR (LAB10889), and SARS-CoV-2/Influenza by PCR (LAB11071)



https://www.cdc.gov/

# + AdvocateAuroraHealth



https://www.cdc.gov/

ACL SARS-CoV-2 positivity rate (Dec 30, 2023 – Mar 9, 2024)



Data generated using: RAPID SARS-COV-2 BY PCR (LAB10644), COVID/FLU/RSV Panel (LAB10789), prior to 9/17 COVID-19 ANTIGEN TEST (SOFIA) (LAB10715),

post 9/17 LAB10644 performed at WI and IL urgent cares sites, and Rapid Respiratory Pathogen Panel (LAB9039)

AdvocateAuroraHealth<sup>•</sup>

#### New COVID Hospital Admissions from CDC Data (Dec 23, 2023 – March 2, 2024)



Data generated from: <u>https://covid.cdc.gov/covid-data-tracker/#maps\_new-admissions-rate-state</u>

#### 🕂 🖘 Advocate Aurora Health

#### COVID Hospital Admission Rates Per 100,000 from CDC Data (Week Ending Mar 2, 2024)



Data generated from: <u>https://covid.cdc.gov/covid-data-tracker/#maps\_new-admissions-rate-state</u>

#### Marc