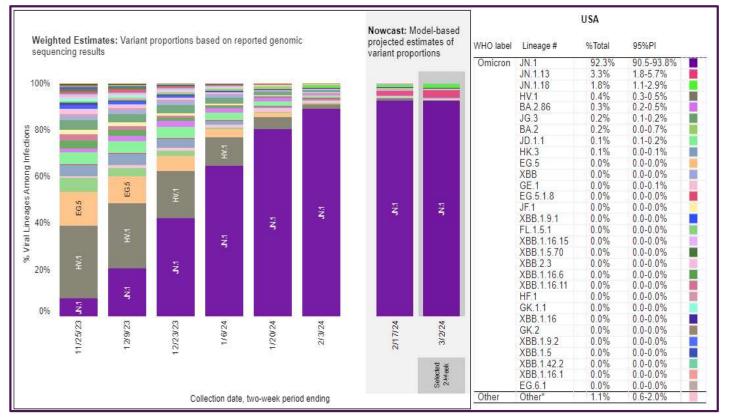

#### March 2, 2024 – TOP 5 SARS-CoV-2 Strains circulating in the Midwest by Nowcast modeling

(Omicron JN.1 92.3% ↓, JN.1.13 3.3% ↑, JN.1.18 1.8% ↑, HV.1 – 0.4% ↓, BA.2.86 0.3% ↓)

\*\* CDC uses **Nowcast** model that estimates more recent proportions of circulating variants (actual sequencing data is typically delayed for 2 weeks).