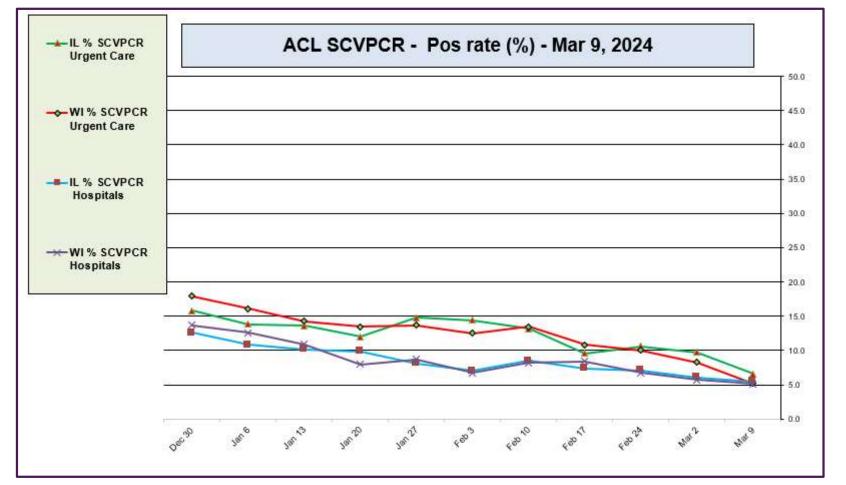

# + AdvocateAuroraHealth

https://www.cdc.gov/

ACL SARS-CoV-2 positivity rate (Dec 30, 2023 – Mar 9, 2024)

Data generated using: RAPID SARS-COV-2 BY PCR (LAB10644), COVID/FLU/RSV Panel (LAB10789), prior to 9/17 COVID-19 ANTIGEN TEST (SOFIA) (LAB10715),

post 9/17 LAB10644 performed at WI and IL urgent cares sites, and Rapid Respiratory Pathogen Panel (LAB9039)

AdvocateAuroraHealth<sup>•</sup>