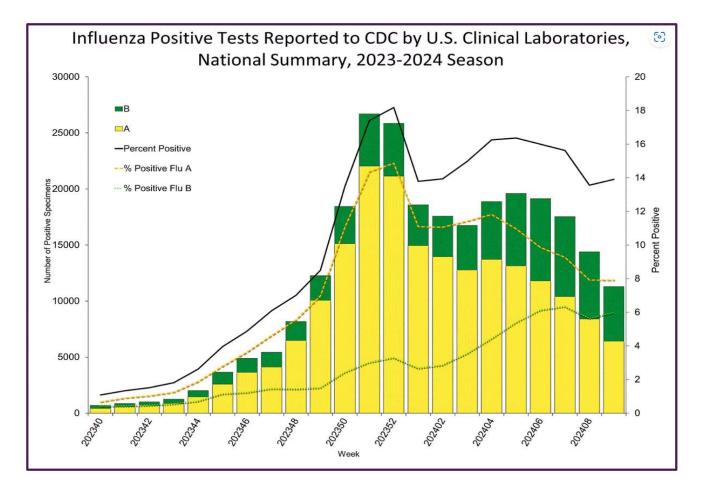

5              | 0.4        | 0.4              | 0.5    | <mark>5.4</mark> | 0.1    | 0.3              | 0.9      | 0.2              | 0.5              | 7.1            | <mark>11.1</mark> | 12.1 | 3.1              | 1.0  | 0.0               | 0.0              | N/A             | N/A           | 1                   |

Data generated using: Respiratory Pathogen Panel (prior to 10/16/23), Rapid Respiratory Pathogen Panel (beginning 10/16/23), RAPID SARS-COV-2 BY PCR (LAB10644), COVID/FLU/RSV Panel (LAB10789), Rapid COVID/FLU PCR Panel (LAB10889),

ACL INFLUENZA positivity rate (Dec 30, 2023 – Mar 9, 2024)



Data generated using: Rapid Respiratory Pathogen Panel (LAB9039), Influenza PCR, COVID/FLU/RSV Panel (LAB10789), COVID/Flu by PCR (LAB10889), and SARS-CoV-2/Influenza by PCR (LAB11071)



https://www.cdc.gov/

# + AdvocateAuroraHealth



https://www.cdc.gov/

ACL SARS-CoV-2 positivity rate (Dec 30, 2023 – Mar 9, 2024)



Data generated using: RAPID SARS-COV-2 BY PCR (LAB10644), COVID/FLU/RSV Panel (LAB10789), prior to 9/17 COVID-19 ANTIGEN TEST (SOFIA) (LAB10715),

post 9/17 LAB10644 performed at WI and IL urgent cares sites, and Rapid Respiratory Pathogen Panel (LAB9039)

AdvocateAuroraHealth<sup>•</sup>

#### New COVID Hospital Admissions from CDC Data (Dec 23, 2023 – March 2, 2024)



Data generated from: <u>https://covid.cdc.gov/covid-data-tracker/#maps\_new-admissions-rate-state</u>

#### 🕂 🖘 Advocate Aurora Health

#### COVID Hospital Admission Rates Per 100,000 from CDC Data (Week Ending Mar 2, 2024)



Data generated from: <u>https://covid.cdc.gov/covid-data-track