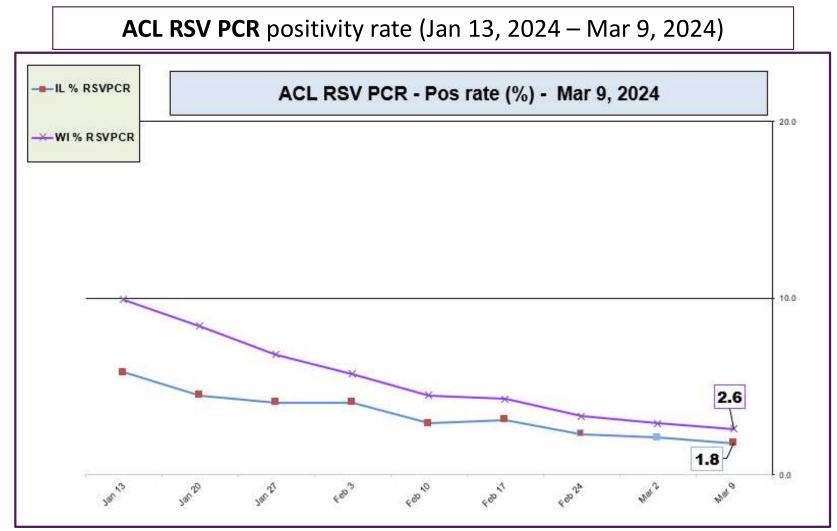

ACL INFLUENZA positivity rate (Dec 30, 2023 – Mar 9, 2024)

Data generated using: Rapid Respiratory Pathogen Panel (LAB9039), Influenza PCR, COVID/FLU/RSV Panel (LAB10789), COVID/Flu by PCR (LAB10889), and SARS-CoV-2/Influenza by PCR (LAB11071)