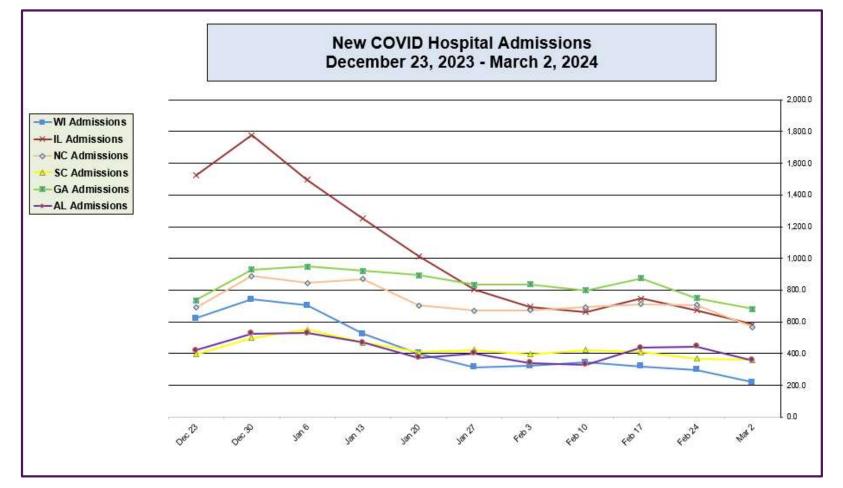

#### New COVID Hospital Admissions from CDC Data (Dec 23, 2023 – March 2, 2024)

Data generated from: <u>https://covid.cdc.gov/covid-data-tracker/#maps\_new-admissions-rate-state</u>

#### 🕂 🖘 Advocate Aurora Health