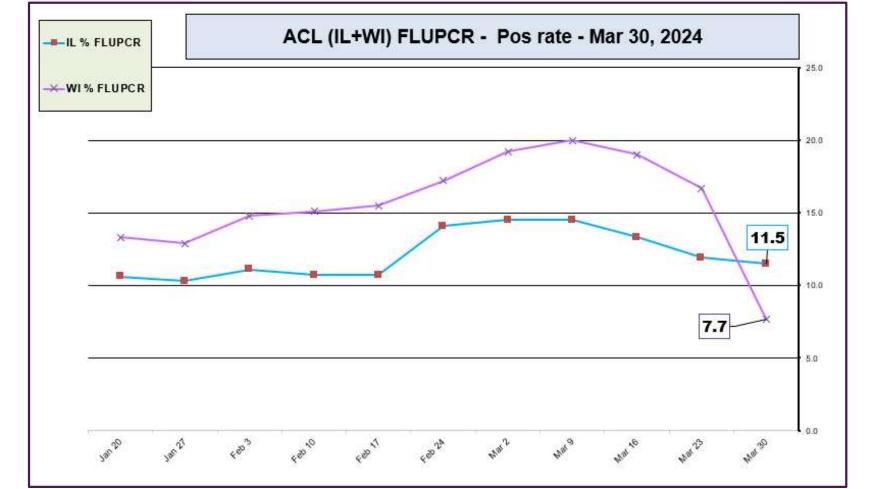

ACL INFLUENZA positivity rate (Jan 20, 2024 – Mar 30, 2024)

Data generated using: Rapid Respiratory Pathogen Panel (LAB9039), Influenza PCR, COVID/FLU/RSV Panel (LAB10789), COVID/Flu by PCR (LAB10889), and SARS-CoV-2/Influenza by PCR (LAB11071)