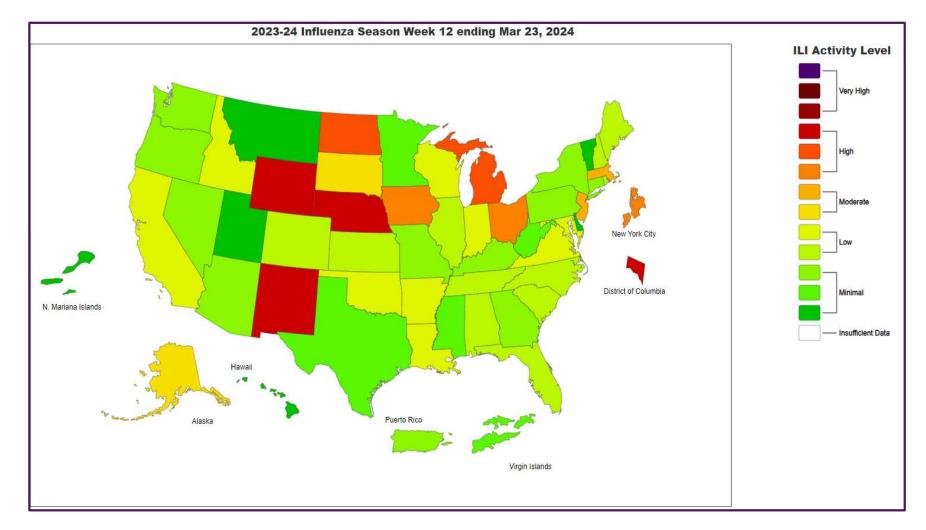

#### US National Influenza Positivity Rates – Week 12 ending Mar 23, 2024

https://www.cdc.gov/

https://www.cdc.gov/

ACL SARS-CoV-2 positivity rate (Jan 20, 2024 – Mar 30, 2024)

Data generated using: RAPID SARS-COV-2 BY PCR (LAB10644), COVID/FLU/RSV Panel (LAB10789), prior to 9/17 COVID-19 ANTIGEN TEST (SOFIA) (LAB10715),