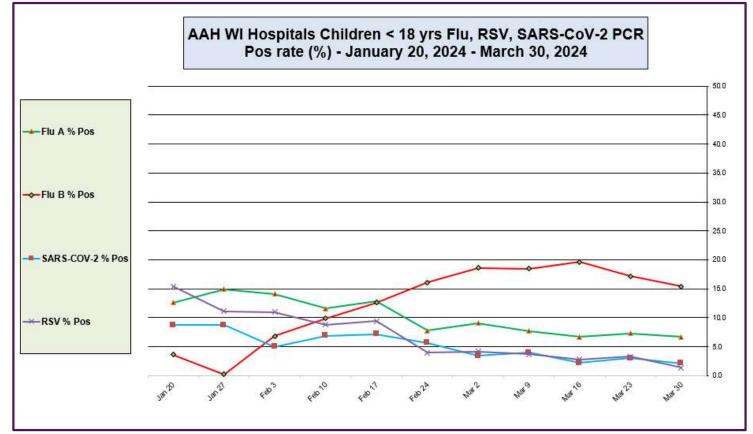

## AAH WI Hospitals (patients < 18 yrs old) Influenza A, Influenza B, RSV, and SARS-CoV-2 PCR Positivity rates (Jan 20, 2024 – Mar 30, 2024)

Data generated using: Respiratory Pathogen Panel (LAB9955), Rapid Respiratory Pathogen Panel (LAB9039), Rapid SARS-CoV-2 by PCR (LAB10644), COVID/FLU by PCR (LAB10889), COVID/FLU/RSV Panel (LAB10789), 2019 Novel Coronavirus (SARS-CoV-2) LAB10635