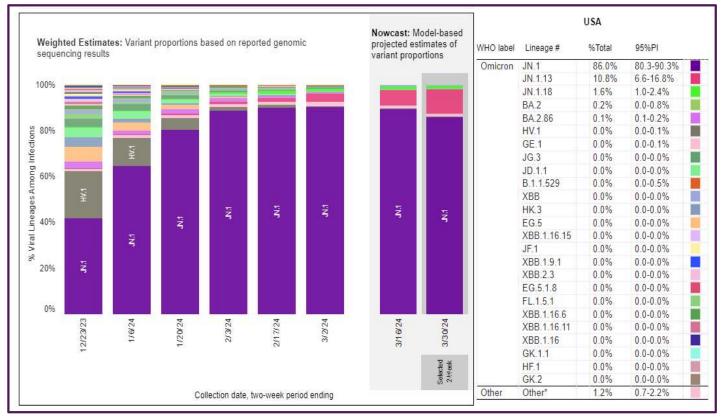

#### COVID Hospital Admission Rates Per 100,000 from CDC Data (Week Ending Mar 23, 2024)

Data generated from: <u>https://covid.cdc.gov/covid-data-tracker/#maps\_new-admissions-rate-state</u>

March 30, 2024 – TOP 5 SARS-CoV-2 Strains circulating in the Midwest by Nowcast modeling

(Omicron JN.1 86.0% ↓, JN.1.13 10.8% ↑, JN.1.18 1.6% ↓ ↑, BA.2 – 0.2% ↑, BA.2.86 0.1% ↓)

\*\* CDC uses Nowcast model that estimates more recent proportions of circulating variants (actual sequencing data is typically delayed for 2 weeks).