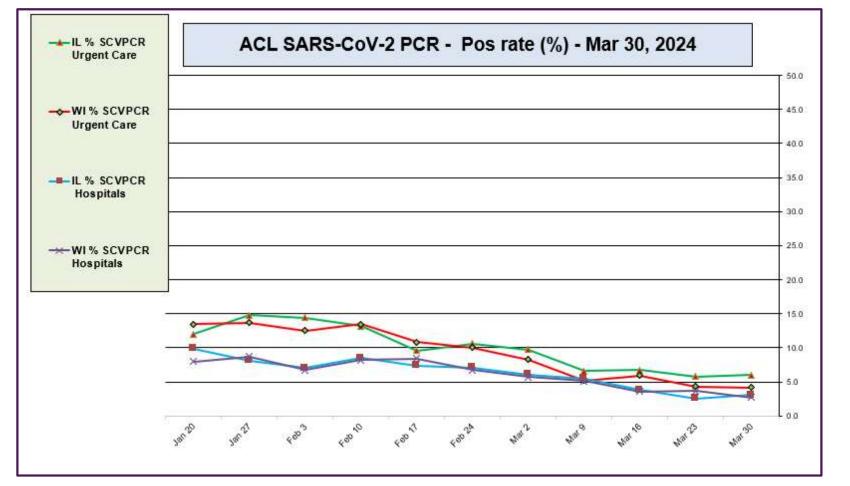

#### US National Influenza Positivity Rates – Week 12 ending Mar 23, 2024

https://www.cdc.gov/

https://www.cdc.gov/

ACL SARS-CoV-2 positivity rate (Jan 20, 2024 – Mar 30, 2024)

Data generated using: RAPID SARS-COV-2 BY PCR (LAB10644), COVID/FLU/RSV Panel (LAB10789), prior to 9/17 COVID-19 ANTIGEN TEST (SOFIA) (LAB10715),

post 9/17 LAB10644 performed at WI and IL urgent cares sites, and Rapid Respiratory Pathogen Panel (LAB9039)

AdvocateAuroraHealth<sup>•</sup>