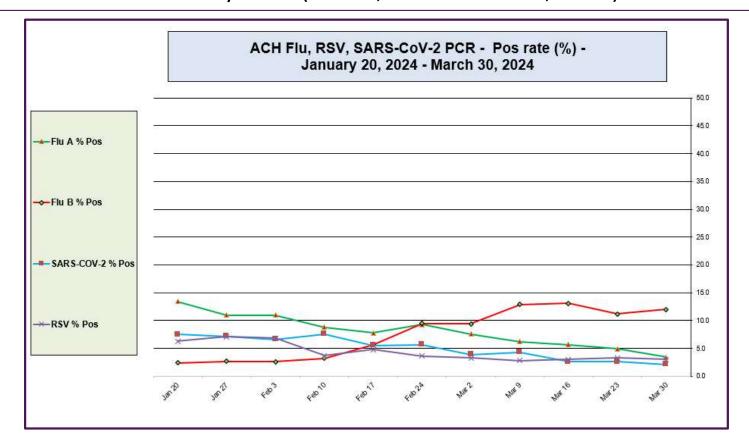

### Advocate Children's Hospital Influenza A, Influenza B, RSV, and SARS-CoV-2 PCR Positivity rates (Jan 20, 2024 – Mar 30, 2024)

Data generated using: Respiratory Pathogen Panel (LAB9955), Rapid Respiratory Pathogen Panel (LAB9039), Rapid SARS-CoV-2 by PCR (LAB10644), COVID/FLU by PCR (LAB10889), COVID/FLU/RSV Panel (LAB10789), 2019 Novel Coronavirus (SARS-CoV-2) LAB10635