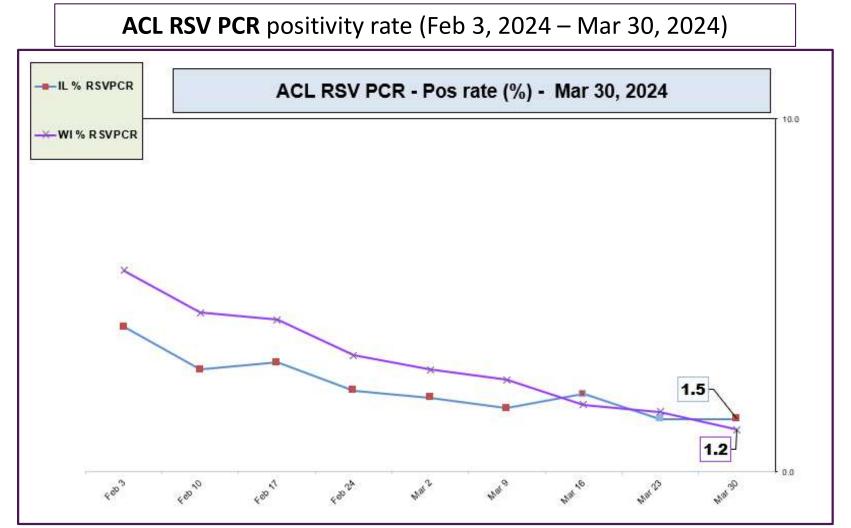

ACL INFLUENZA positivity rate (Jan 20, 2024 – Mar 30, 2024)

Data generated using: Rapid Respiratory Pathogen Panel (LAB9039), Influenza PCR, COVID/FLU/RSV Panel (LAB10789), COVID/Flu by PCR (LAB10889), and SARS-CoV-2/Influenza by PCR (LAB11071)