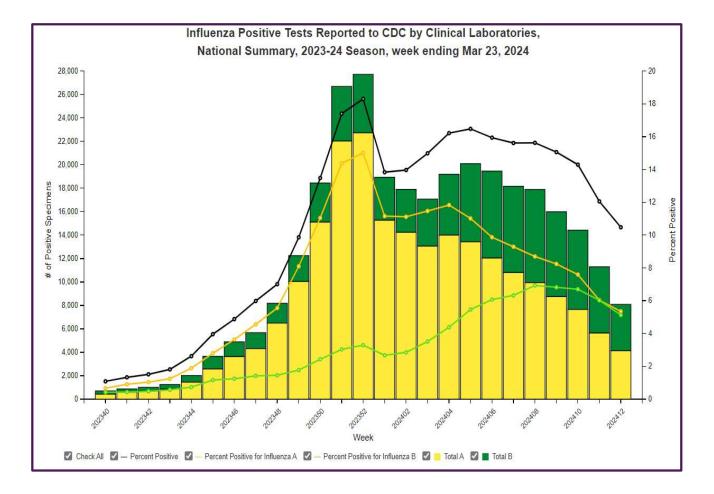

#### US National Influenza Positivity Rates – Week 12 ending Mar 23, 2024

https://www.cdc.gov/

https://www.cdc.gov/

ACL SARS-CoV-2 positivity rate (Jan 20, 2024 – Mar 30, 2024)

Data generated using: RAPID SARS-COV-2 BY PCR (LAB10644), COVID/FLU/RSV Panel (LAB10789), prior to 9/17 COVID-19 ANTIGEN TEST (SOFIA) (LAB10715),