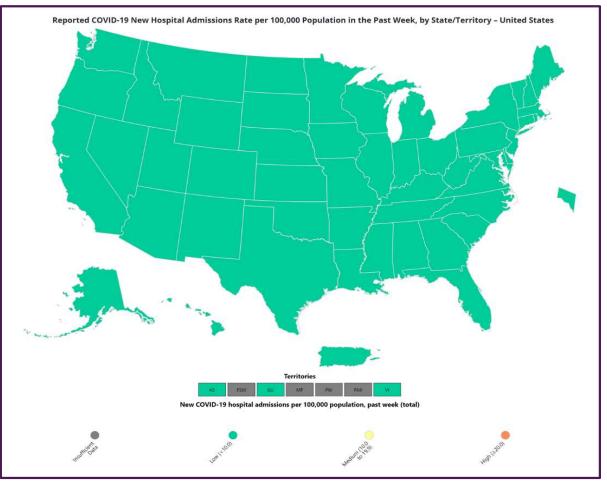

#### COVID Hospital Admission Rates Per 100,000 from CDC Data (Week Ending Mar 23, 2024)

Data generated from: <u>https://covid.cdc.gov/covid-data-tracker/#maps\_new-admissions-rate-state</u>

March 30, 2024 – TOP 5 SARS-CoV-2 Strains circulating in the Midwest by Nowcast modeling