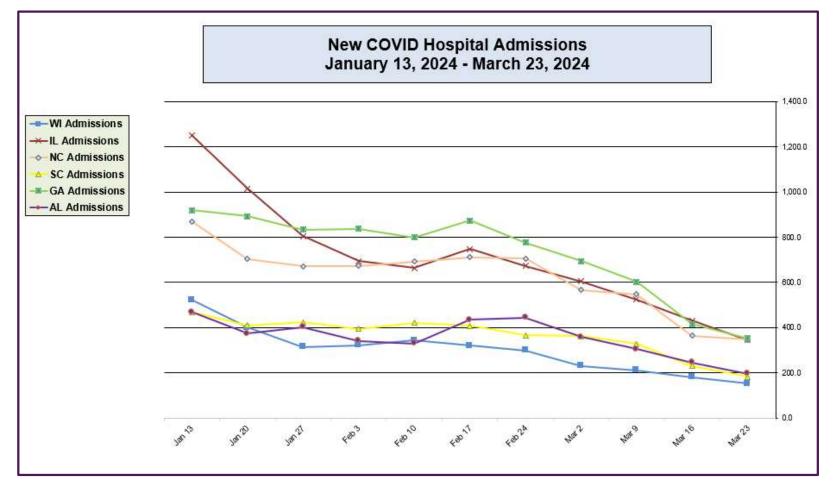

#### New COVID Hospital Admissions from CDC Data (Jan 13, 2024 – March 23, 2024)

Data generated from: <u>https://covid.cdc.gov/covid-data-tracker/#maps\_new-admissions-rate-state</u>