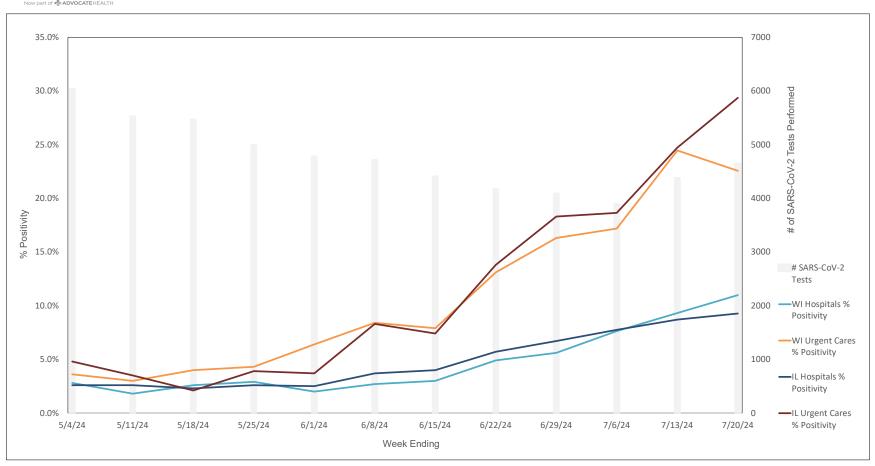

|

\* Represents the % of Influenza A positive samples that are positive for each subtype; subtyping is not performed on all influenza A specimens (only those specimens tested with the Rapid Respiratory Pathogen Pan

Flu A = Influenza Type A, Flu B = Infuenza Type B, RSV A/B = Respiratory Syncytial Virus Type A/B (not differentialed), HPIV = Human Parainfluenza Virus, HCOV = Human Coronavirus, HMPV = Human Metapneumoviru



#### Weekly Influenza PCR % Positivity by State - 5/4/24 thru 7/20/24





#### **National Influenza Positivity Rates (Data from CDC)**



https://www.cdc.gov/flu/weekly/index.htm



#### **National Influenza Positivity Rates (Data from CDC)**



https://gis.cdc.gov/grasp/fluview/main.html



#### Weekly SARS-CoV-2 PCR % Positivity Rate - 5/4/24 thru 7/20/24





#### Weekly Deaths Attributed to SARS-CoV-2 by State - 4/27/24 thru 7/13/24



States do not report actual # of deaths when the # ranges from 1 - 9. In these cases the # of deaths is recorded on this graph as 5.

ttps://covid.cdc.gov/covid-data-tracker/#trends\_weeklydeaths\_select\_00



#### % of Weekly Deaths Attributed to COVID-19; Week Ending 7/13/24



https://covid.cdc.gov/covid-data-tracker/#maps\_percent-covid-deaths



### Most Prevalent SARS-CoV-2 Strains Circulating in the US thru 7/20/24 Data from CDC's Nowcast\*\* Modelling



<sup>\*\*</sup>CDC uses Nowcast model that estimates more recent proportions of circulating variants (actual sequencing data is typically delayed for 2 weeks)



#### Weekly RSV PCR % Positivity by State - 5/4/24 thru 7/20/24





## Advocate Childr