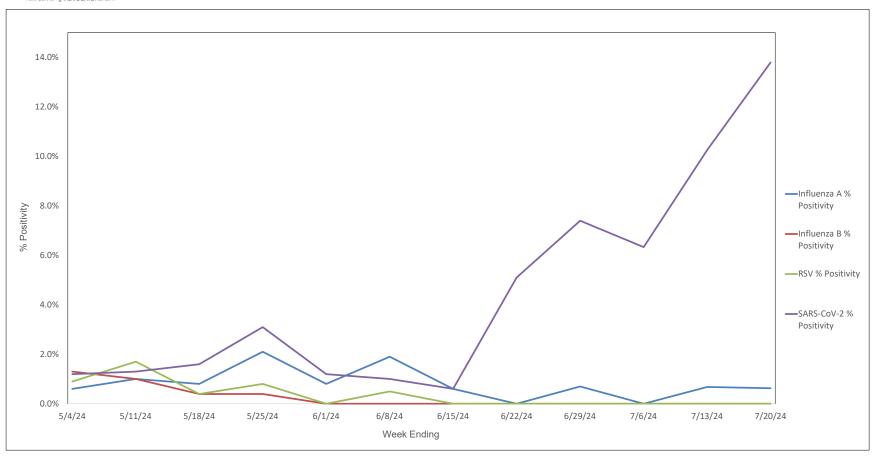

## AAH WI Hospitals (patients < 18 yrs old) Influenza A, Influenza B, RSV, and SARS-CoV-2 PCR Positivity Rates - 5/4/24 thru 7/20/24