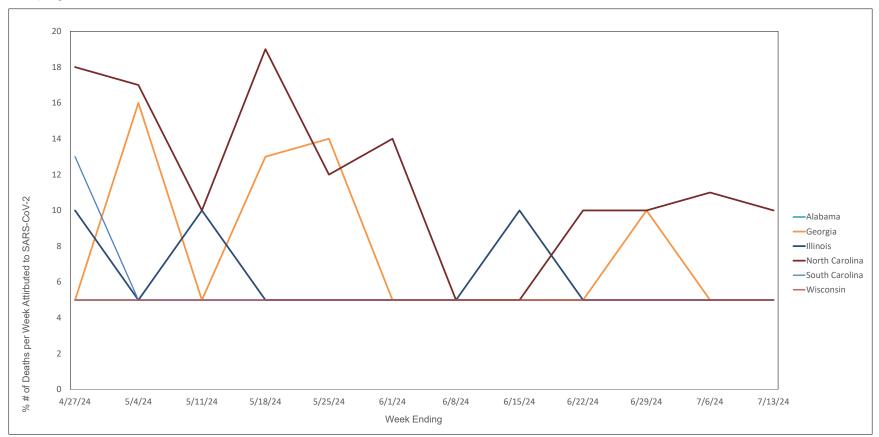

#### Weekly Deaths Attributed to SARS-CoV-2 by State - 4/27/24 thru 7/13/24

States do not report actual # of deaths when the # ranges from 1 - 9. In these cases the # of deaths is recorded on this graph as 5.

ttps://covid.cdc.gov/covid-data-tracker/#trends\_weeklydeaths\_select\_00