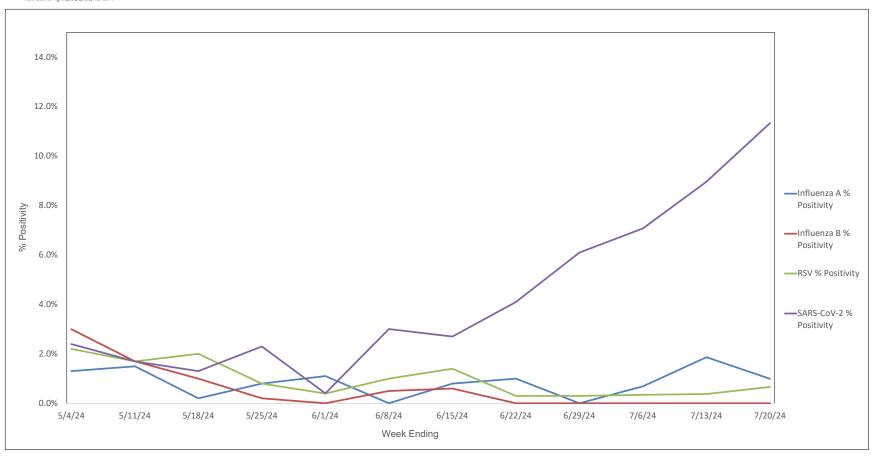

## Advocate Children's Hospital Influenza A, Influenza B, RSV, and SARS-CoV-2 PCR Positivity Rates - 5/4/24 thru 7/20/24