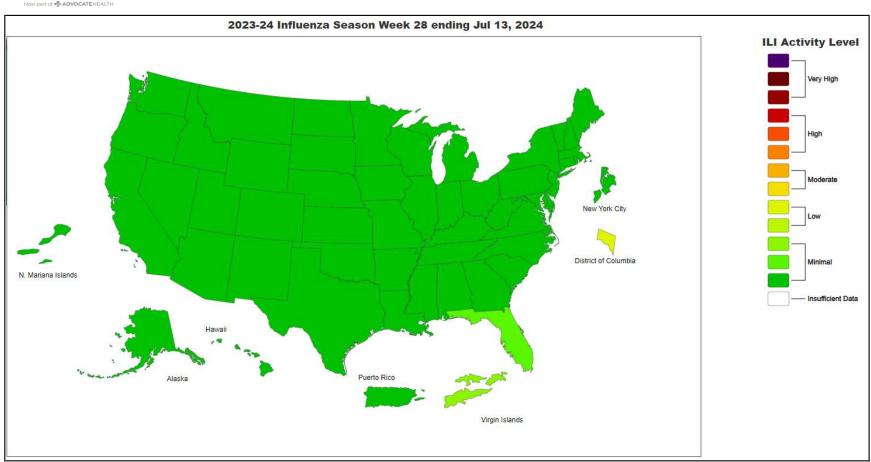

#### **National Influenza Positivity Rates (Data from CDC)**

https://www.cdc.gov/flu/weekly/index.htm

#### **National Influenza Positivity Rates (Data from CDC)**

https://gis.cdc.gov/grasp/fluview/main.html