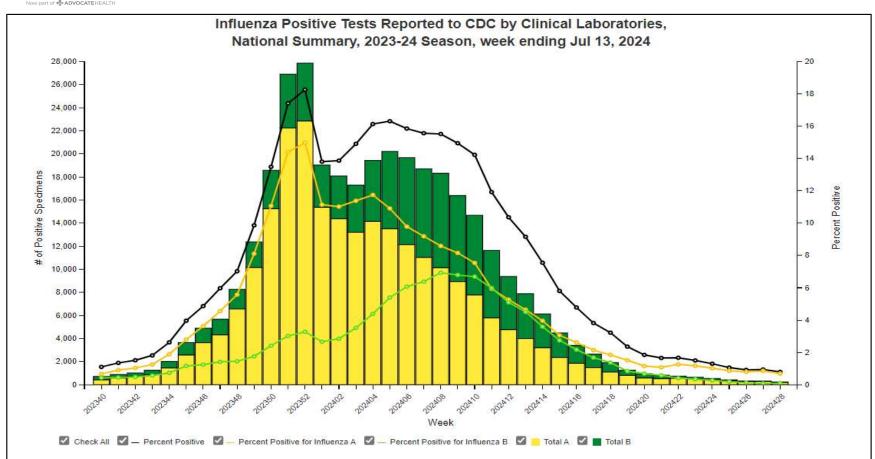

#### **National Influenza Positivity Rates (Data from CDC)**

https://www.cdc.gov/flu/weekly/index.htm

#### **National Influenza Positivity Rates (Data from CDC)**

https://gis.cdc.gov/grasp/fluview/main.html