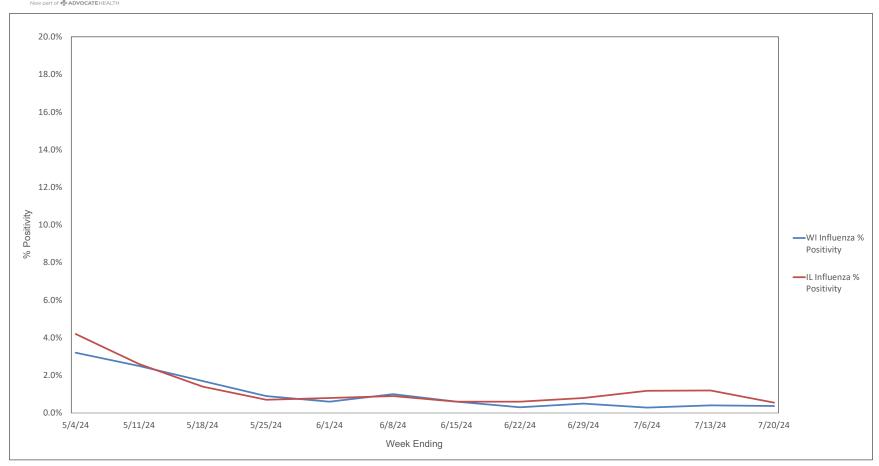

| 0.0%                       | 12.4%                    | 2.9%               | 13.3%                                     | 2.3%                     | 0.0%                        | 0.0%                        | 0.0%                       | 0.0%                           | 0                            |

\* Represents the % of Influenza A positive samples that are positive for each subtype; subtyping is not performed on all influenza A specimens (only those specimens tested with the Rapid Respiratory Pathogen Pan

Flu A = Influenza Type A, Flu B = Infuenza Type B, RSV A/B = Respiratory Syncytial Virus Type A/B (not differentialed), HPIV = Human Parainfluenza Virus, HCOV = Human Coronavirus, HMPV = Human Metapneumoviru



#### Weekly Influenza PCR % Positivity by State - 5/4/24 thru 7/20/24





#### **National Influenza Positivity Rates (Data from CDC)**



https://www.cdc.gov/flu/weekly/index.htm



#### **National Influenza Positivity Rates (Data from CDC)**



https://gis.cdc.gov/grasp/fluview/main.html



#### Weekly SARS-CoV-2 PCR % Positivity Rate - 5/4/24 thru 7/20/24





#### Weekly Deaths Attributed to SARS-CoV-2 by State - 4/27/24 thru 7/13/24



States do not report actual # of deaths when the # ranges from 1 - 9. In these cases the # of deaths is recorded on this graph as 5.

ttps://covid.cdc.gov/covid-data-tracker/#trends\_weeklydeaths\_select\_00



#### % of Weekly Deaths Attributed to COVID-19; Week Ending 7/13/24



https://covid.cdc.gov/covid-data-tracker/#maps\_percent-covid-deaths



### Most Prevalent SARS-CoV-2 Strains Circulating in the US thru 7/20/24