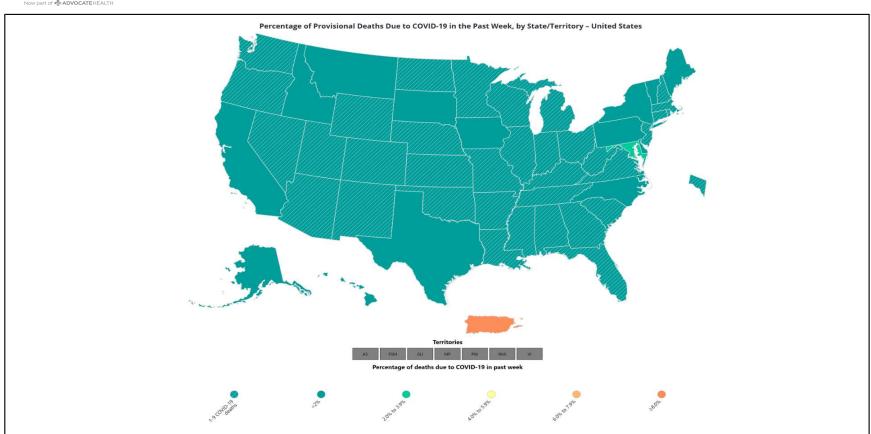

#### % of Weekly Deaths Attributed to COVID-19; Week Ending 7/13/24

https://covid.cdc.gov/covid-data-tracker/#maps\_percent-covid-deaths