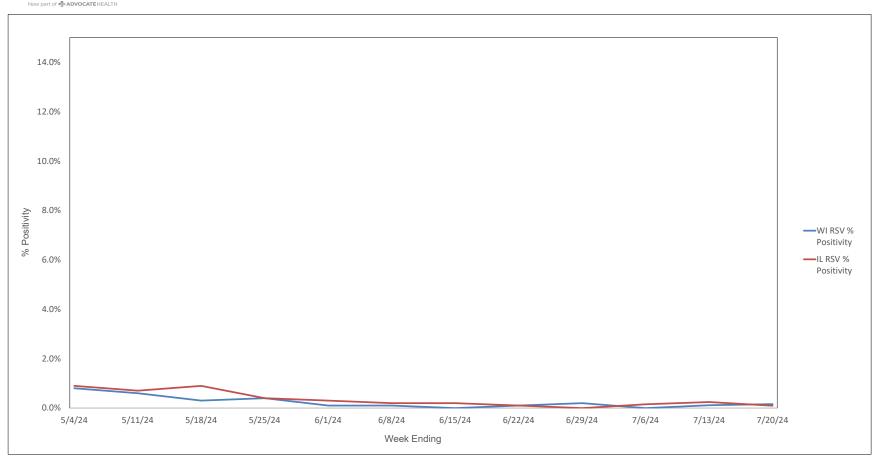

5/4/24 thru 7/20/24





#### Weekly Deaths Attributed to SARS-CoV-2 by State - 4/27/24 thru 7/13/24



States do not report actual # of deaths when the # ranges from 1 - 9. In these cases the # of deaths is recorded on this graph as 5.

ttps://covid.cdc.gov/covid-data-tracker/#trends\_weeklydeaths\_select\_00



#### % of Weekly Deaths Attributed to COVID-19; Week Ending 7/13/24



https://covid.cdc.gov/covid-data-tracker/#maps\_percent-covid-deaths



### Most Prevalent SARS-CoV-2 Strains Circulating in the US thru 7/20/24 Data from CDC's Nowcast\*\* Modelling



<sup>\*\*</sup>CDC uses Nowcast model that estimates more recent proportions of circulating variants (actual sequencing data is typically delayed for 2 weeks)



#### Weekly RSV PCR % Positivity by State - 5/4/24 thru 7/20/24





## Advocate Children's Hospital Influenza A, Influenza B, RSV, and SARS-CoV-2 PCR Positivity Rates - 5/4/24 thru 7/20/24





## AAH WI Hospitals (patients < 18 yrs old) Influenza A, Influenza B, RSV, and SARS-CoV-2 PCR Positivity Rates - 5/4/24 thru 7/20/24