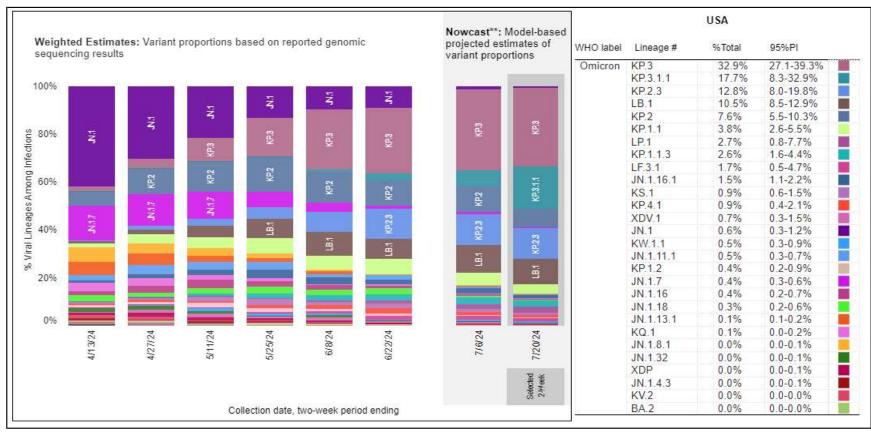

### Most Prevalent SARS-CoV-2 Strains Circulating in the US thru 7/20/24 Data from CDC's Nowcast\*\* Modelling

<sup>\*\*</sup>CDC uses Nowcast model that estimates more recent proportions of circulating variants (actual sequencing data is typically delayed for 2 weeks)