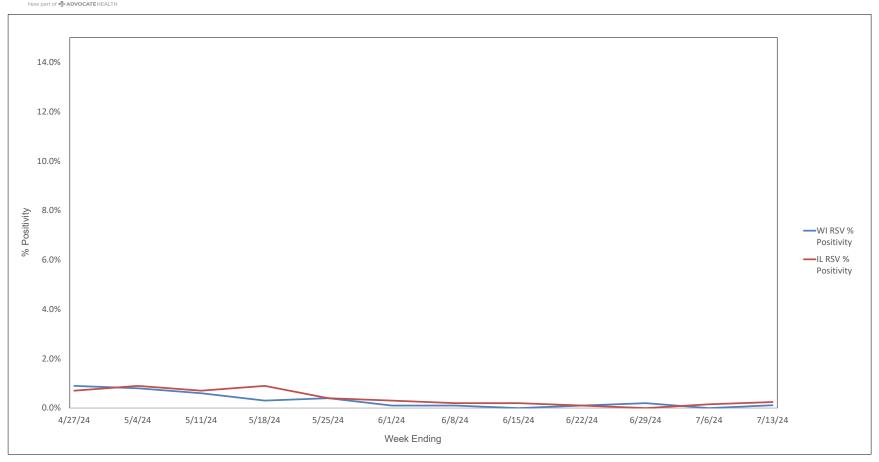

S-CoV-2 by State - 4/20/24 thru 7/6/24



States do not report actual # of deaths when the # ranges from 1 - 9. In these cases the # of deaths is recorded on this graph as 5.

ttps://covid.cdc.gov/covid-data-tracker/#trends\_weeklydeaths\_select\_00



#### % of Weekly Deaths Attributed to COVID-19; Week Ending 7/6/24



https://covid.cdc.gov/covid-data-tracker/#maps\_percent-covid-deaths



### Most Prevalent SARS-CoV-2 Strains Circulating in the US thru 7/13/24 Data from CDC's Nowcast\*\* Modelling



<sup>\*\*</sup>CDC uses Nowcast model that estimates more recent proportions of circulating variants (actual sequencing data is twoically delayed for 2 weeks)

ittps://covid.cdc.gov/covid-data-tracker/#variant-proportions



#### Weekly RSV PCR % Positivity by State - 4/27/24 thru 7/13/24





## Advocate Children's Hospital Influenza A, Influenza B, RSV, and SARS-CoV-2 PCR Positivity Rates - 4/27/24 thru 7/13/24





## AAH WI Hospitals (patients < 18 yrs old) Influenza A, Influenza B, RSV, and SARS-CoV-2 PCR Positivity Rates - 4/27/24 thru 7/13/24