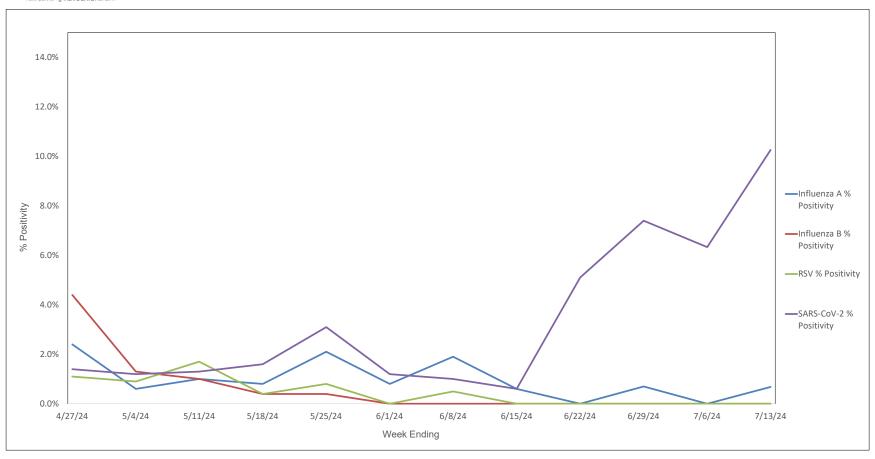

## Advocate Children's Hospital Influenza A, Influenza B, RSV, and SARS-CoV-2 PCR Positivity Rates - 4/27/24 thru 7/13/24