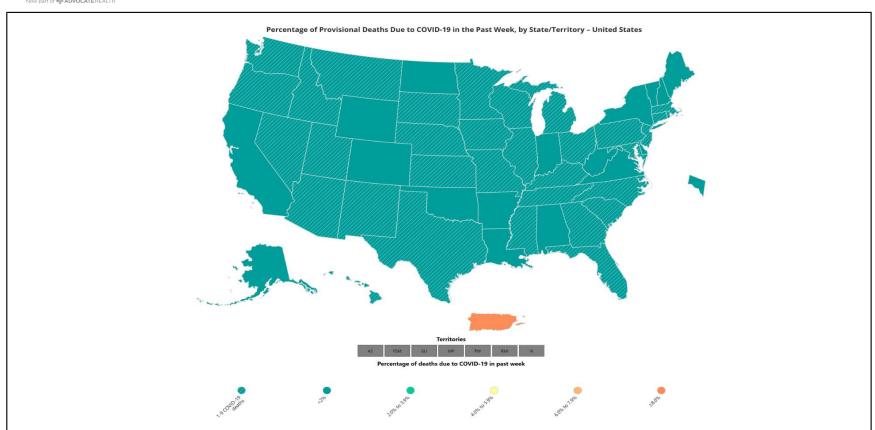

#### % of Weekly Deaths Attributed to COVID-19; Week Ending 7/6/24

https://covid.cdc.gov/covid-data-tracker/#maps\_percent-covid-deaths