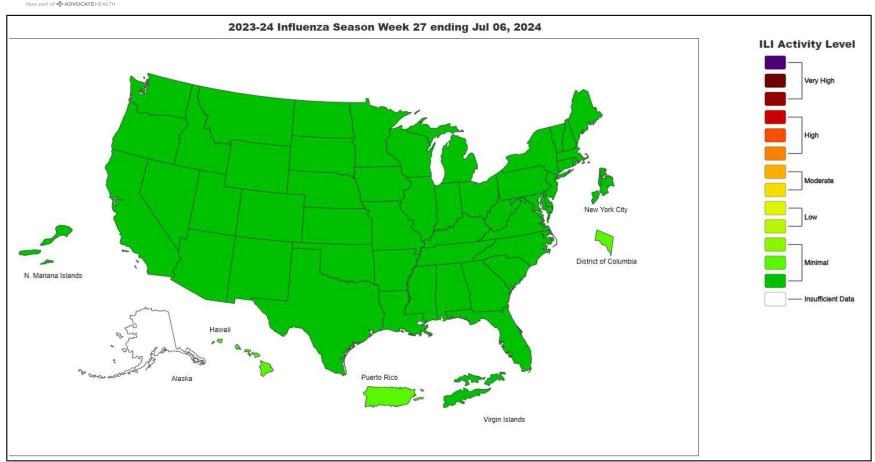

#### **National Influenza Positivity Rates (Data from CDC)**

https://gis.cdc.gov/grasp/fluview/main.html