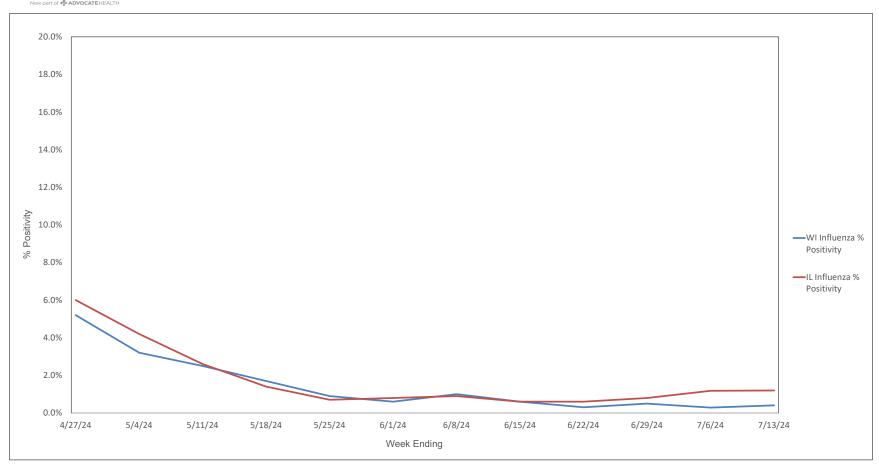

0.0%                       | 12.4%                    | 2.9%               | 13.3%                                     | 2.3%                     | 0.0%                        | 0.0%                        | 0.0%                       | 0.0%                           | 0                            |

\* Represents the % of Influenza A positive samples that are positive for each subtype; subtyping is not performed on all influenza A specimens (only those specimens tested with the Rapid Respiratory Pathogen Pan

Flu A = Influenza Type A, Flu B = Infuenza Type B, RSV A/B = Respiratory Syncytial Virus Type A/B (not differentialed), HPIV = Human Parainfluenza Virus, HCOV = Human Coronavirus, HMPV = Human Metapneumoviru



#### Weekly Influenza PCR % Positivity by State - 4/27/24 thru 7/13/24





#### **National Influenza Positivity Rates (Data from CDC)**



https://www.cdc.gov/flu/weekly/index.htm



#### **National Influenza Positivity Rates (Data from CDC)**



https://gis.cdc.gov/grasp/fluview/main.html



#### Weekly SARS-CoV-2 PCR % Positivity Rate - 4/27/24 thru 7/13/24





#### Weekly Deaths Attributed to SARS-CoV-2 by State - 4/20/24 thru 7/6/24



States do not report actual # of deaths when the # ranges from 1 - 9. In these cases the # of deaths is recorded on this graph as 5.

ttps://covid.cdc.gov/covid-data-tracker/#trends\_weeklydeaths\_select\_00



#### % of Weekly Deaths Attributed to COVID-19; Week Ending 7/6/24



https://covid.cdc.gov/covid-data-tracker/#maps\_percent-covid-deaths



### Most Prevalent SARS-CoV-2 Strains Circulating in the US thru 7/13/24