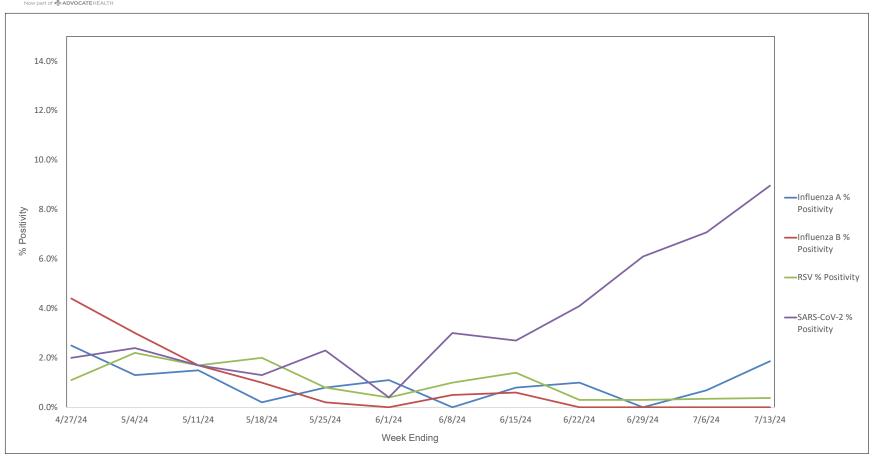

## AAH WI Hospitals (patients < 18 yrs old) Influenza A, Influenza B, RSV, and SARS-CoV-2 PCR Positivity Rates - 4/27/24 thru 7/13/24