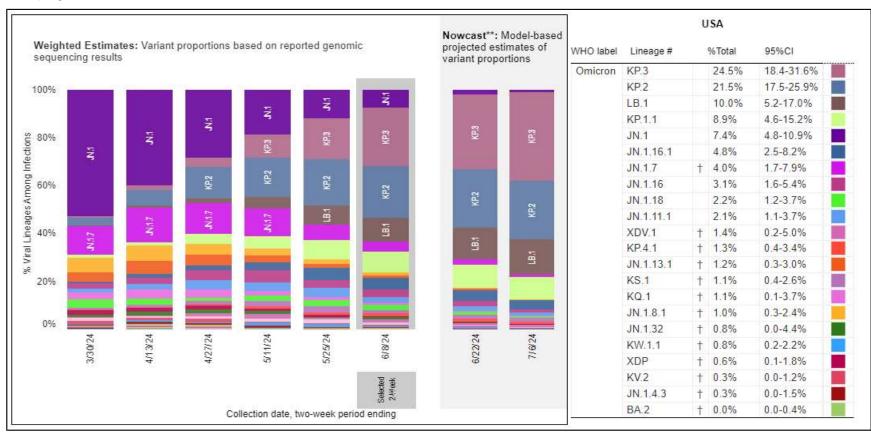

### Most Prevalent SARS-CoV-2 Strains Circulating in the US thru 7/13/24 Data from CDC's Nowcast\*\* Modelling

<sup>\*\*</sup>CDC uses Nowcast model that estimates more recent proportions of circulating variants (actual sequencing data is twoically delayed for 2 weeks)

ittps://covid.cdc.gov/covid-data-tracker/#variant-proportions