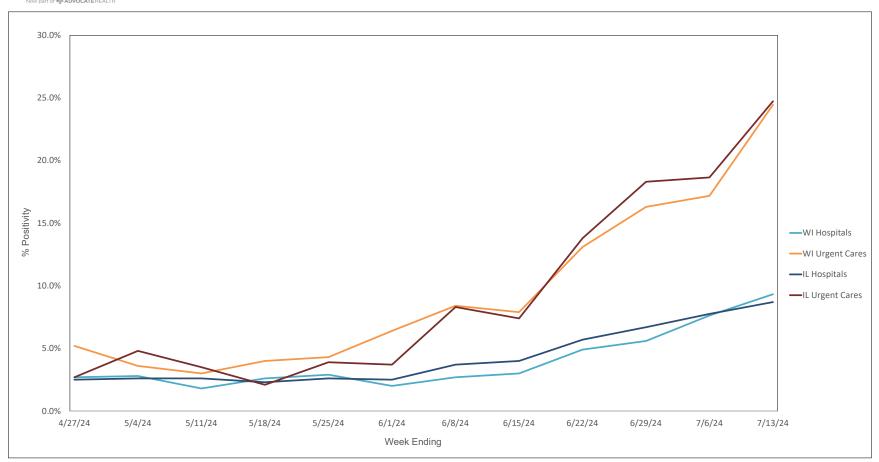

|

\* Represents the % of Influenza A positive samples that are positive for each subtype; subtyping is not performed on all influenza A specimens (only those specimens tested with the Rapid Respiratory Pathogen Pan

Flu A = Influenza Type A, Flu B = Infuenza Type B, RSV A/B = Respiratory Syncytial Virus Type A/B (not differentialed), HPIV = Human Parainfluenza Virus, HCOV = Human Coronavirus, HMPV = Human Metapneumoviru



#### Weekly Influenza PCR % Positivity by State - 4/27/24 thru 7/13/24





#### **National Influenza Positivity Rates (Data from CDC)**



https://www.cdc.gov/flu/weekly/index.htm



#### **National Influenza Positivity Rates (Data from CDC)**



https://gis.cdc.gov/grasp/fluview/main.html



#### Weekly SARS-CoV-2 PCR % Positivity Rate - 4/27/24 thru 7/13/24





#### Weekly Deaths Attributed to SARS-CoV-2 by State - 4/20/24 thru 7/6/24



States do not report actual # of deaths when the # ranges from 1 - 9. In these cases the # of deaths is recorded on this graph as 5.

ttps://covid.cdc.gov/covid-data-tracker/#trends\_weeklydeaths\_select\_00



#### % of Weekly Deaths Attributed to COVID-19; Week Ending 7/6/24



https://covid.cdc.gov/covid-data-tracker/#maps\_percent-covid-deaths



### Most Prevalent SARS-CoV-2 Strains Circulating in the US thru 7/13/24 Data from CDC's Nowcast\*\* Modelling



<sup>\*\*</sup>CDC uses Nowcast model that estimates more recent proportions of circulating variants (actual sequencing data is twoically delayed for 2 weeks)

ittps://covid.cdc.gov/covid-data-tracker/#variant-proportions



#### Weekly RSV PCR % Posi