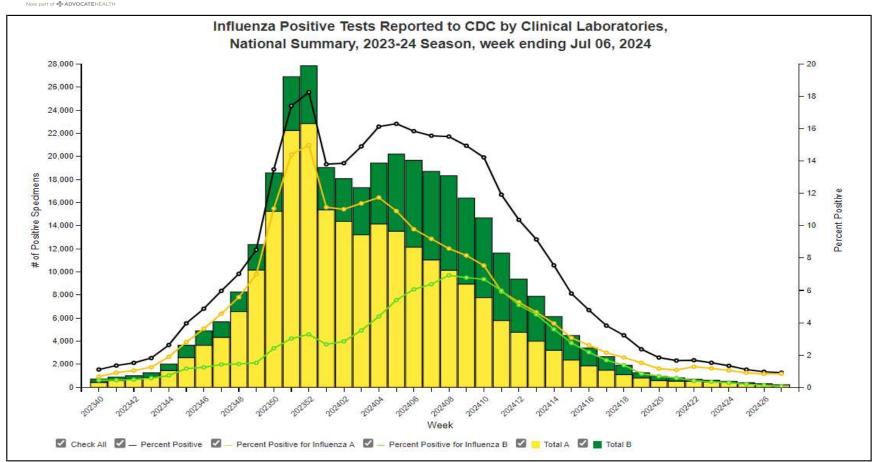

#### **National Influenza Positivity Rates (Data from CDC)**

https://www.cdc.gov/flu/weekly/index.htm