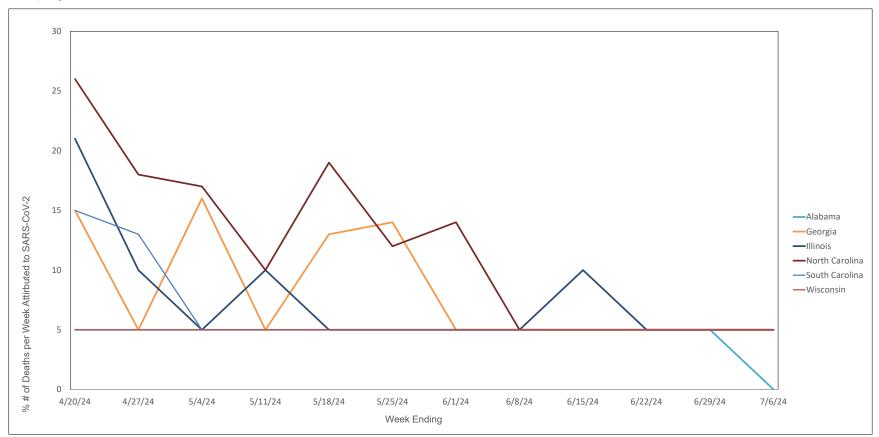

#### Weekly Deaths Attributed to SARS-CoV-2 by State - 4/20/24 thru 7/6/24

States do not report actual # of deaths when the # ranges from 1 - 9. In these cases the # of deaths is recorded on this graph as 5.

ttps://covid.cdc.gov/covid-data-tracker/#trends\_weeklydeaths\_select\_00