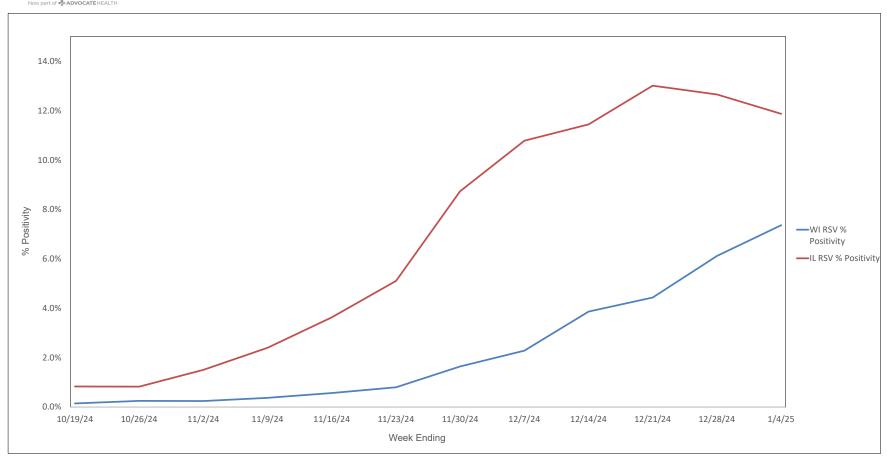

by State - 10/12/24 thru 12/28/24



States do not report actual II of deaths when the II ranges from 1 - 9. In these cases the II of deaths is recorded on this graph as 5.

ttps://covid.cdc.gov/covid-data-tracker/#trends\_weeklydeaths\_select\_00



#### % of Weekly Deaths Attributed to COVID-19; Week Ending 12/28/24



https://covid.cdc.gov/covid-data-tracker/#maps\_percent-covid-deaths



### Most Prevalent SARS-CoV-2 Strains Circulating in the US thru 1/4/25 Data from CDC's Nowcast\*\* Modelling



<sup>\*\*</sup>CDC uses Nowcast model that estimates more recent proportions of circulating variants (actual sequencing data is typically delayed for 2 weeks).

https://covid.cdc.gov/covid-data-tracker/#variant-proportions



#### Weekly RSV PCR % Positivity by State - 10/19/24 thru 1/4/25





## Advocate Children's Hospital Influenza A, Influenza B, RSV, and SARS-CoV-2 PCR Positivity Rates - 10/19/24 thru 1/4/25





## AAH WI Hospitals (patients < 18 yrs old) Influenza A, Influenza B, RSV, and SARS-CoV-2 PCR Positivity Rates - 10/19/24 thru 1/4/25