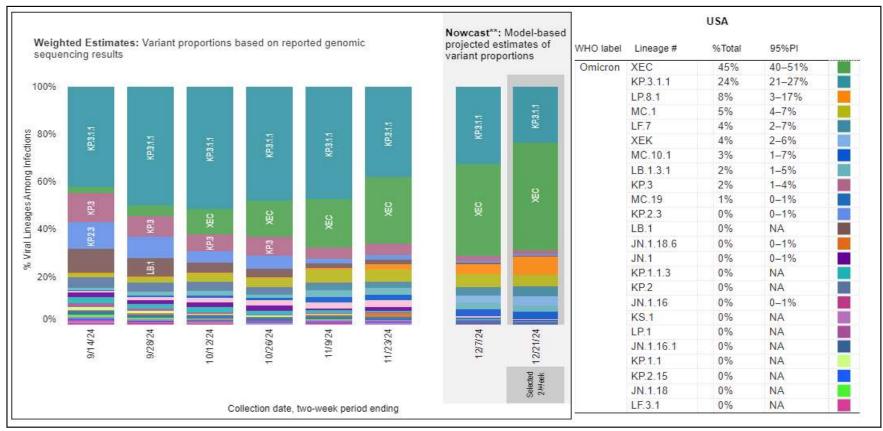

### Most Prevalent SARS-CoV-2 Strains Circulating in the US thru 1/4/25 Data from CDC's Nowcast\*\* Modelling

<sup>\*\*</sup>CDC uses Nowcast model that estimates more recent proportions of circulating variants (actual sequencing data is typically delayed for 2 weeks).

https://covid.cdc.gov/covid-data-tracker/#variant-proportions