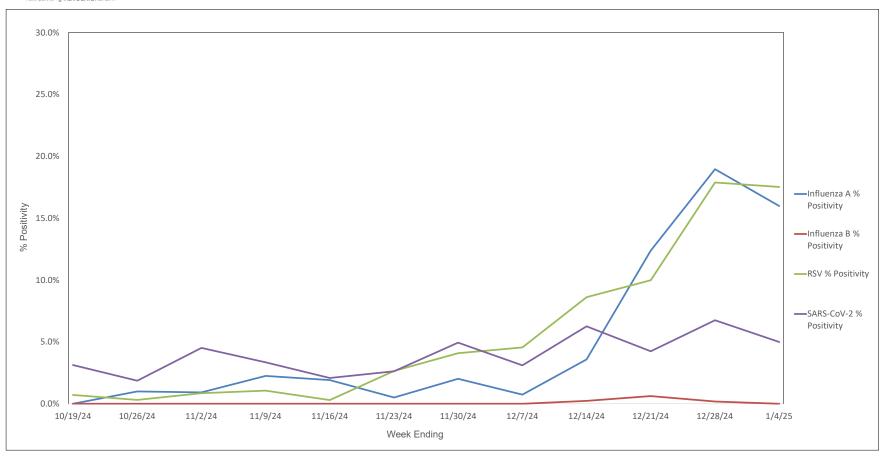

## AAH WI Hospitals (patients < 18 yrs old) Influenza A, Influenza B, RSV, and SARS-CoV-2 PCR Positivity Rates - 10/19/24 thru 1/4/25