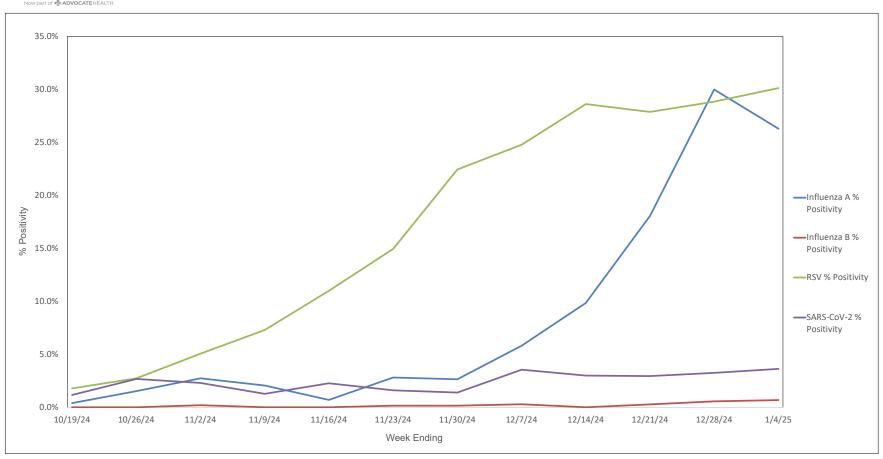

## Advocate Children's Hospital Influenza A, Influenza B, RSV, and SARS-CoV-2 PCR Positivity Rates - 10/19/24 thru 1/4/25