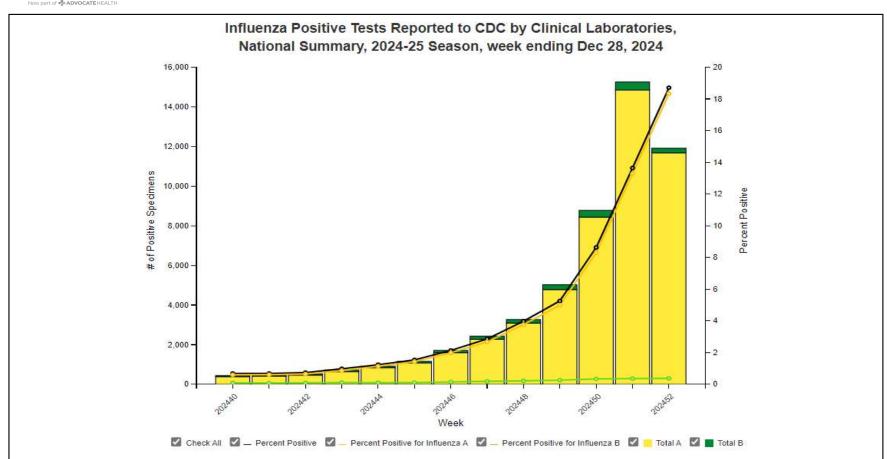

#### **National Influenza Positivity Rates (Data from CDC)**

https://www.cdc.gov/flu/weekly/index.htm

#### **National Influenza Positivity Rates (Data from CDC)**

https://gis.cdc.gov/grasp/fluview/main.html