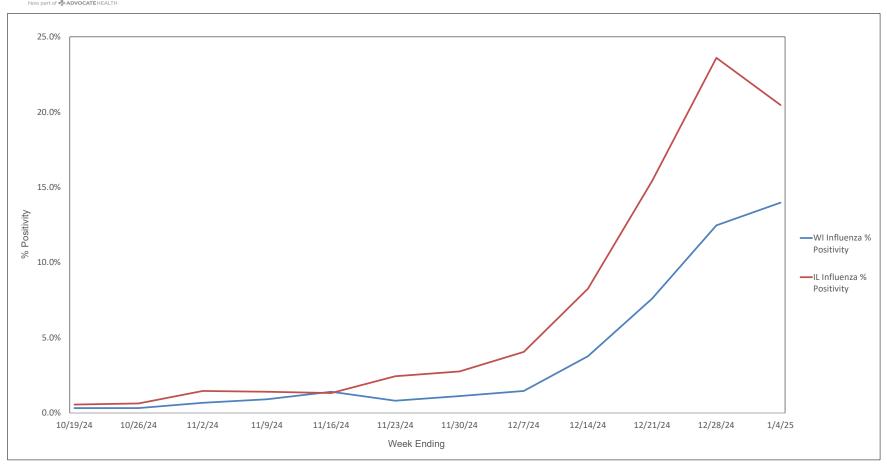

| 0                          |
| eb-24          | 8.4%                | 0.0%                        | 72.5%                            | 27.5%                       | 0.0%                      | 6.0%                | 0.5%                  | 0.0%                 | 0.0%                 | 0.5%                 | 0.1%                 | 1.3%                       | 0.2%                       | 4.8%                    | 1.5%                       | 8.7%                     | 3.0%               | 12.7%                                     | 4.1%                     | 0.0%                        | 0.2%                        | 0.1%                       | 0.0%                           | 0                          |



#### Weekly Influenza PCR % Positivity by State - 10/19/24 thru 1/4/25





#### **National Influenza Positivity Rates (Data from CDC)**



https://www.cdc.gov/flu/weekly/index.htm



#### **National Influenza Positivity Rates (Data from CDC)**



https://gis.cdc.gov/grasp/fluview/main.html



#### Weekly SARS-CoV-2 PCR % Positivity Rate - 10/19/24 thru 1/4/25





#### Weekly Deaths Attributed to SARS-CoV-2 by State - 10/12/24 thru 12/28/24



States do not report actual II of deaths when the II ranges from 1 - 9. In these cases the II of deaths is recorded on this graph as 5.

ttps://covid.cdc.gov/covid-data-tracker/#trends\_weeklydeaths\_select\_00



#### % of Weekly Deaths Attributed to COVID-19; Week Ending 12/28/24



https://covid.cdc.gov/covid-data-tracker/#maps\_percent-covid-deaths



### Most Prevalent SARS-CoV-2 Strains Circulating in the US thru