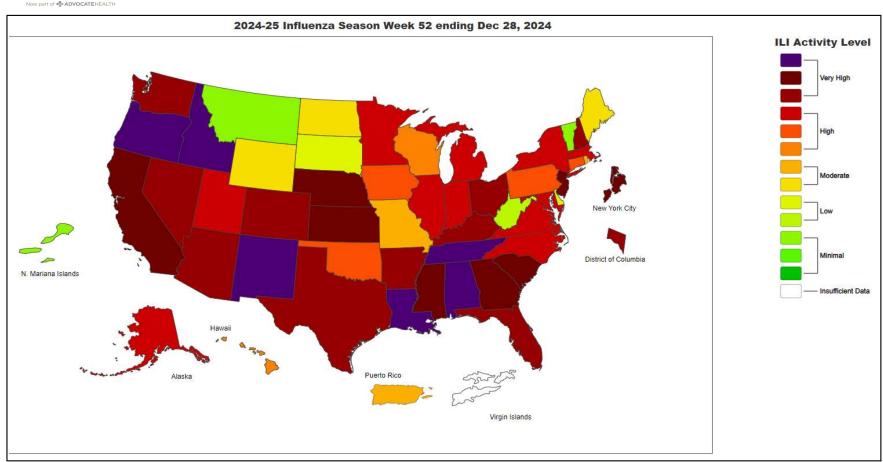

#### **National Influenza Positivity Rates (Data from CDC)**

https://www.cdc.gov/flu/weekly/index.htm

#### **National Influenza Positivity Rates (Data from CDC)**

https://gis.cdc.gov/grasp/fluview/main.html