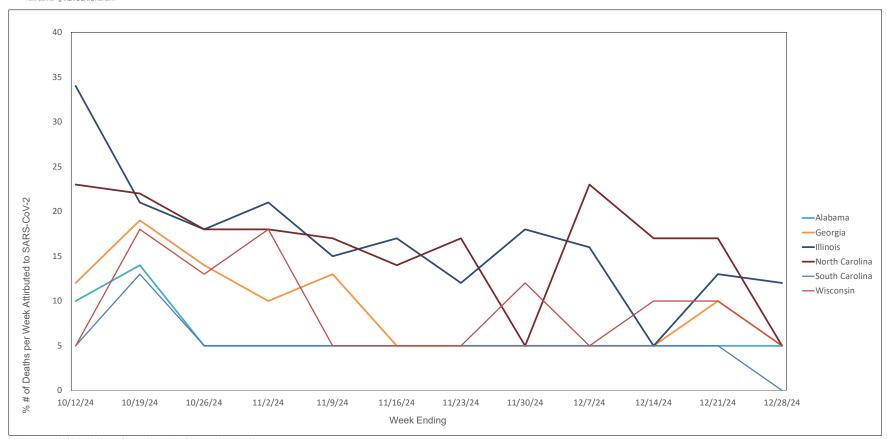

#### Weekly Deaths Attributed to SARS-CoV-2 by State - 10/12/24 thru 12/28/24

States do not report actual II of deaths when the II ranges from 1 - 9. In these cases the II of deaths is recorded on this graph as 5.

ttps://covid.cdc.gov/covid-data-tracker/#trends\_weeklydeaths\_select\_00