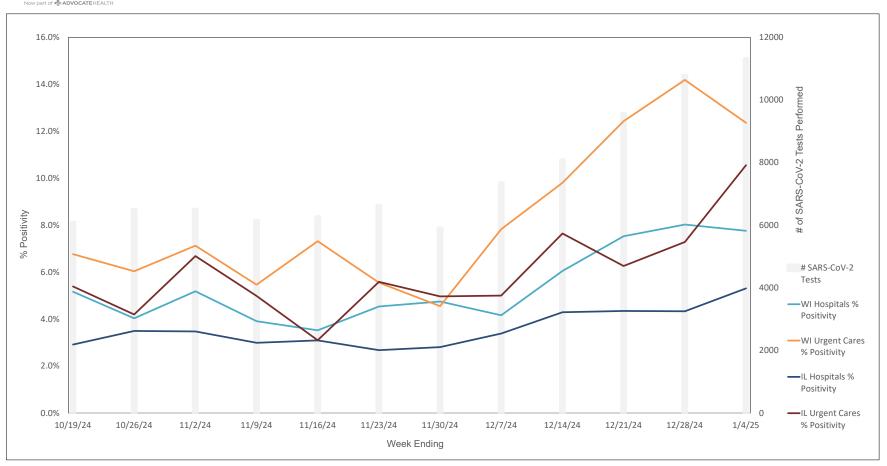

| 0.5%                 | 0.1%                 | 1.3%                       | 0.2%                       | 4.8%                    | 1.5%                       | 8.7%                     | 3.0%               | 12.7%                                     | 4.1%                     | 0.0%                        | 0.2%                        | 0.1%                       | 0.0%                           | 0                          |



#### Weekly Influenza PCR % Positivity by State - 10/19/24 thru 1/4/25





#### **National Influenza Positivity Rates (Data from CDC)**



https://www.cdc.gov/flu/weekly/index.htm



#### **National Influenza Positivity Rates (Data from CDC)**



https://gis.cdc.gov/grasp/fluview/main.html



#### Weekly SARS-CoV-2 PCR % Positivity Rate - 10/19/24 thru 1/4/25





#### Weekly Deaths Attributed to SARS-CoV-2 by State - 10/12/24 thru 12/28/24



States do not report actual II of deaths when the II ranges from 1 - 9. In these cases the II of deaths is recorded on this graph as 5.

ttps://covid.cdc.gov/covid-data-tracker/#trends\_weeklydeaths\_select\_00



#### % of Weekly Deaths Attributed to COVID-19; Week Ending 12/28/24



https://covid.cdc.gov/covid-data-tracker/#maps\_percent-covid-deaths



### Most Prevalent SARS-CoV-2 Strains Circulating in the US thru 1/4/25 Data from CDC's Nowcast\*\* Modelling



<sup>\*\*</sup>CDC uses Nowcast model that estimates more recent proportions of circulating variants (actual sequencing data is typically delayed for 2 weeks).

https://covid.cdc.gov/covid-data-tracker/#variant-proportions



#### Weekly RSV PC