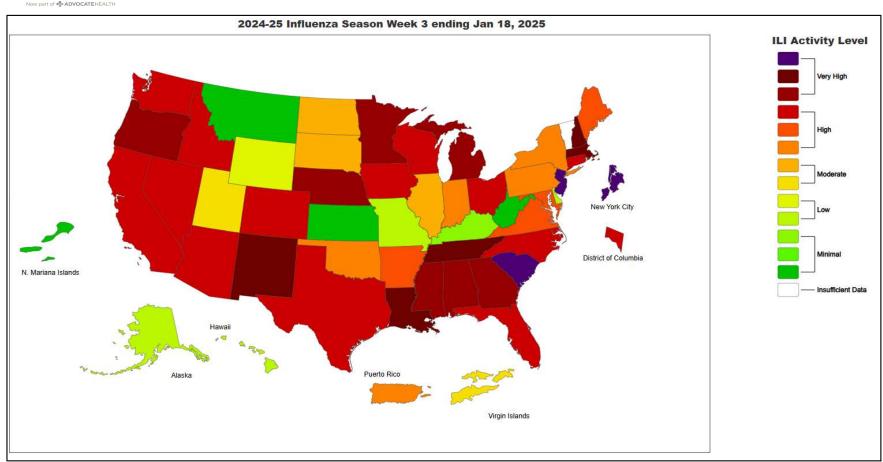

#### **National Influenza Positivity Rates (Data from CDC)**

https://www.cdc.gov/flu/weekly/index.htm

#### **National Influenza Positivity Rates (Data from CDC)**

https://gis.cdc.gov/grasp/fluview/main.html