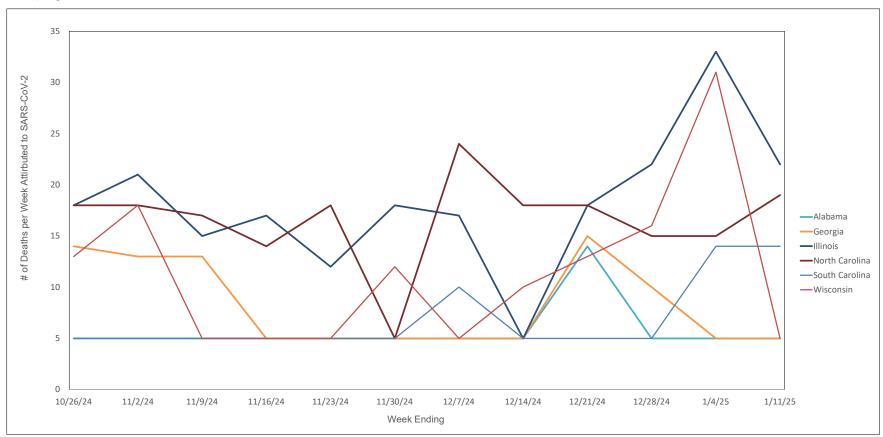

#### Weekly Deaths Attributed to SARS-CoV-2 by State - 10/26/24 thru 1/11/25

States do not report actual # of deaths when the # ranges from 1 - 9. In these cases the # of deaths is recorded on this graph as 5.

ttps://covid.cdc.gov/covid-data-tracker/#trends\_weeklydeaths\_select\_00