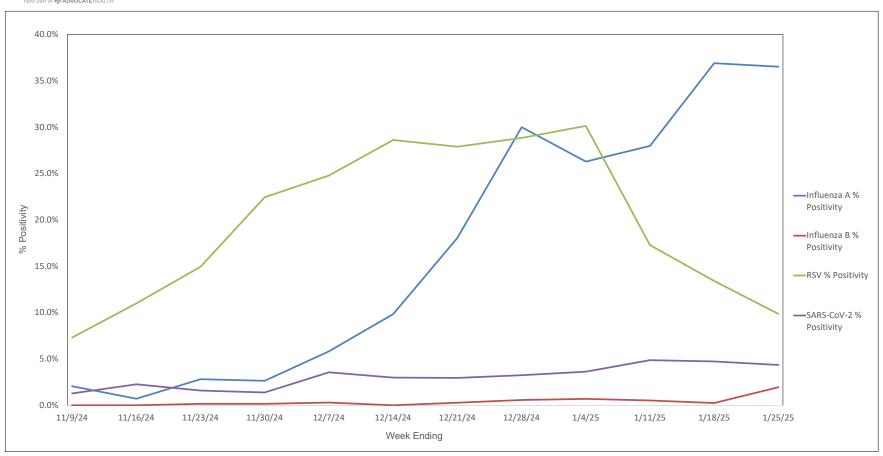

## Advocate Children's Hospital Influenza A, Influenza B, RSV, and SARS-CoV-2 PCR Positivity Rates - 11/9/24 thru 1/25/25