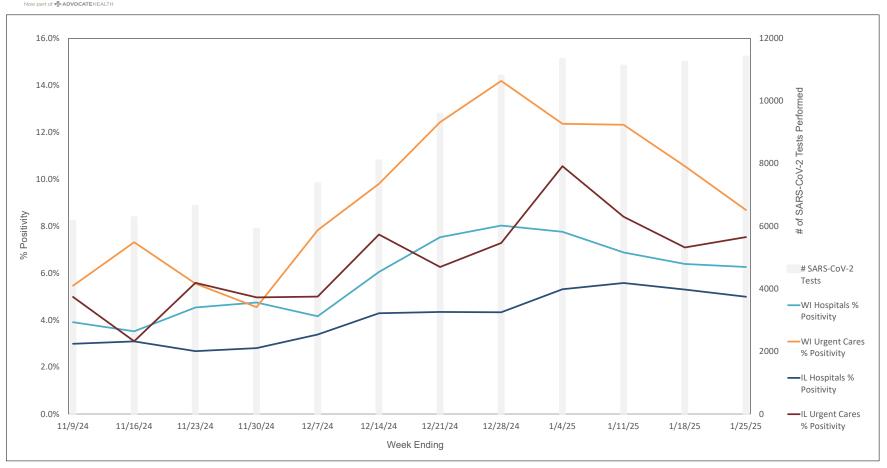

| 0.5%                 | 0.1%                 | 1.3%                       | 0.2%                       | 4.8%                    | 1.5%                       | 8.7%                     | 3.0%               | 12.7%                                     | 4.1%                     | 0.0%                        | 0.2%                        | 0.1%                       | 0.0%                           | 0                          |



#### Weekly Influenza PCR % Positivity by State - 11/9/24 thru 1/25/25





#### **National Influenza Positivity Rates (Data from CDC)**



https://www.cdc.gov/flu/weekly/index.htm



#### **National Influenza Positivity Rates (Data from CDC)**



https://gis.cdc.gov/grasp/fluview/main.html



#### Weekly SARS-CoV-2 PCR % Positivity Rate - 11/9/24 thru 1/25/25





#### Weekly Deaths Attributed to SARS-CoV-2 by State - 10/26/24 thru 1/11/25



States do not report actual # of deaths when the # ranges from 1 - 9. In these cases the # of deaths is recorded on this graph as 5.

ttps://covid.cdc.gov/covid-data-tracker/#trends\_weeklydeaths\_select\_00



#### % of Weekly Deaths Attributed to COVID-19; Week Ending 1/11/25



https://covid.cdc.gov/covid-data-tracker/#maps\_percent-covid-deaths



### Most Prevalent SARS-CoV-2 Strains Circulating in the US thru 1/25/25 Data from CDC's Nowcast\*\* Modelling



<sup>\*\*</sup>CDC uses Nowcast model that estimates more recent proportions of circulating variants (actual sequencing data is typically delayed for 2 weeks).

https://covid.cdc.gov/covid-data-tracker/#variant-proportions



#### Weekly RSV PCR %