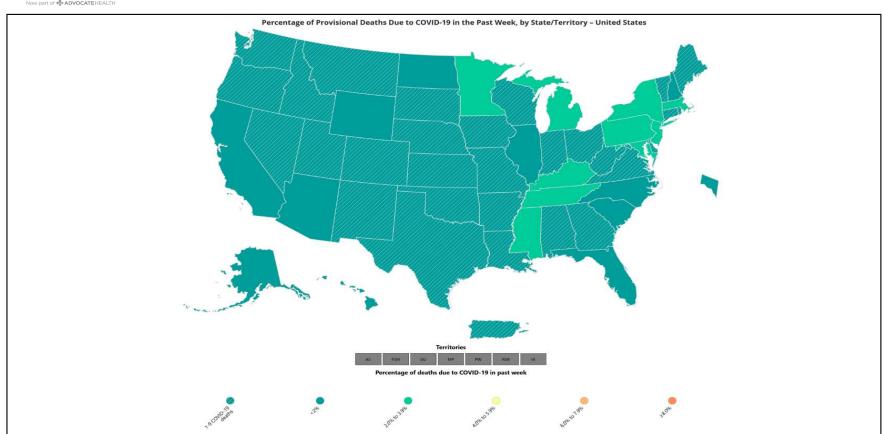

#### % of Weekly Deaths Attributed to COVID-19; Week Ending 1/11/25

https://covid.cdc.gov/covid-data-tracker/#maps\_percent-covid-deaths