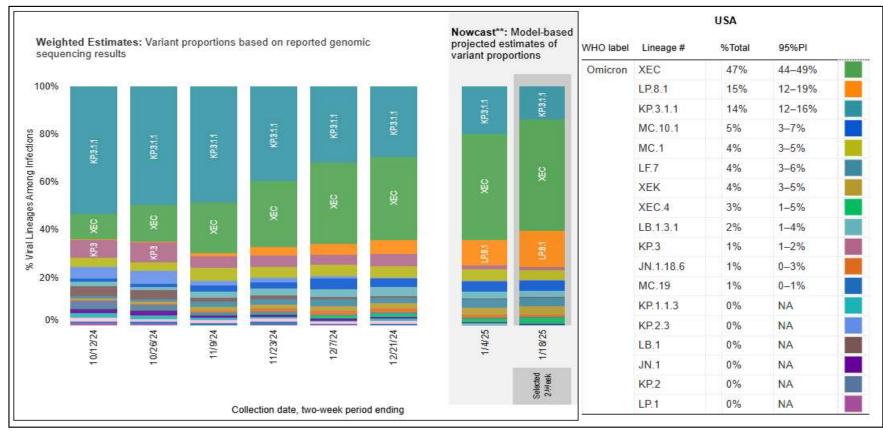

### Most Prevalent SARS-CoV-2 Strains Circulating in the US thru 1/25/25 Data from CDC's Nowcast\*\* Modelling

<sup>\*\*</sup>CDC uses Nowcast model that estimates more recent proportions of circulating variants (actual sequencing data is typically delayed for 2 weeks).

https://covid.cdc.gov/covid-data-tracker/#variant-proportions