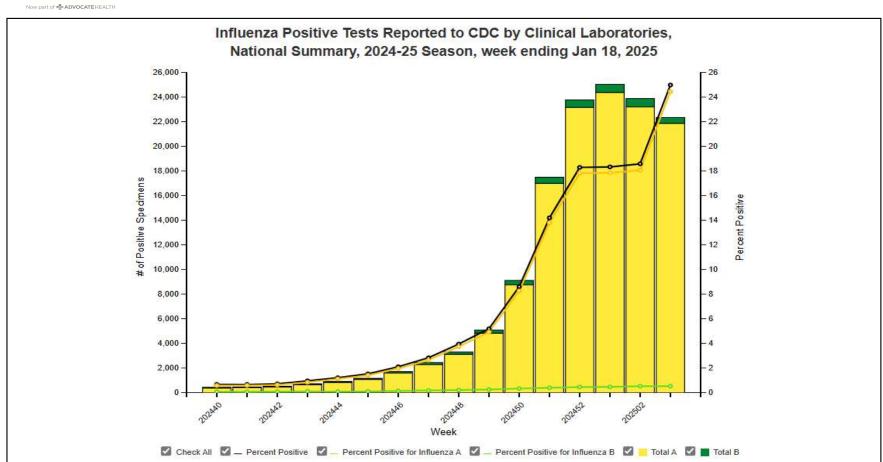

#### **National Influenza Positivity Rates (Data from CDC)**

https://www.cdc.gov/flu/weekly/index.htm

#### **National Influenza Positivity Rates (Data from CDC)**

https://gis.cdc.gov/grasp/fluview/main.html