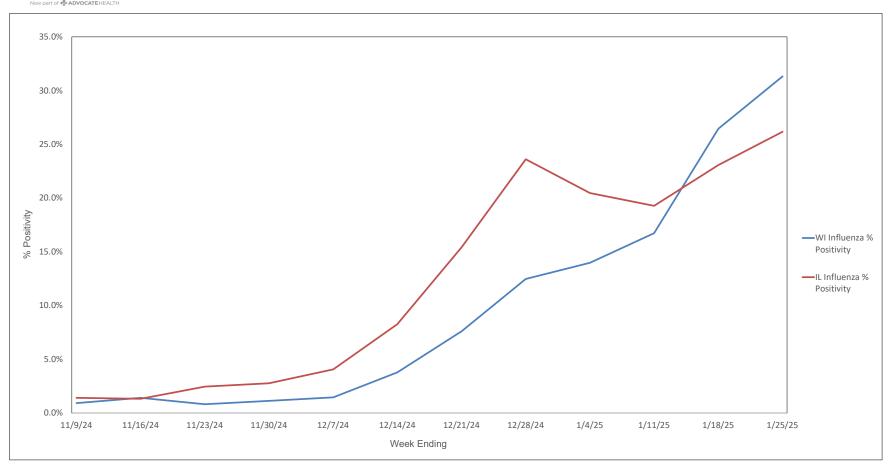

| 0                          |
| b-24           | 8.4%                | 0.0%                        | 72.5%                            | 27.5%                       | 0.0%                      | 6.0%                | 0.5%                  | 0.0%                 | 0.0%                 | 0.5%                 | 0.1%                 | 1.3%                       | 0.2%                       | 4.8%                    | 1.5%                       | 8.7%                     | 3.0%               | 12.7%                                     | 4.1%                     | 0.0%                        | 0.2%                        | 0.1%                       | 0.0%                           | 0                          |



#### Weekly Influenza PCR % Positivity by State - 11/9/24 thru 1/25/25





#### **National Influenza Positivity Rates (Data from CDC)**



https://www.cdc.gov/flu/weekly/index.htm



#### **National Influenza Positivity Rates (Data from CDC)**



https://gis.cdc.gov/grasp/fluview/main.html



#### Weekly SARS-CoV-2 PCR % Positivity Rate - 11/9/24 thru 1/25/25





#### Weekly Deaths Attributed to SARS-CoV-2 by State - 10/26/24 thru 1/11/25



States do not report actual # of deaths when the # ranges from 1 - 9. In these cases the # of deaths is recorded on this graph as 5.

ttps://covid.cdc.gov/covid-data-tracker/#trends\_weeklydeaths\_select\_00



#### % of Weekly Deaths Attributed to COVID-19; Week Ending 1/11/25



https://covid.cdc.gov/covid-data-tracker/#maps\_percent-covid-deaths



### Most Prevalent SARS-CoV-2 Strains Circulating in the US thru 1/25/