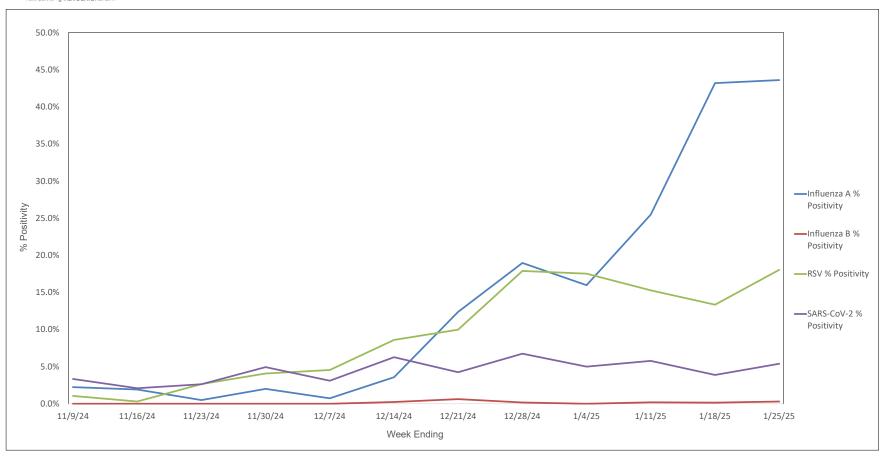

## AAH WI Hospitals (patients < 18 yrs old) Influenza A, Influenza B, RSV, and SARS-CoV-2 PCR Positivity Rates - 11/9/24 thru 1/25/25