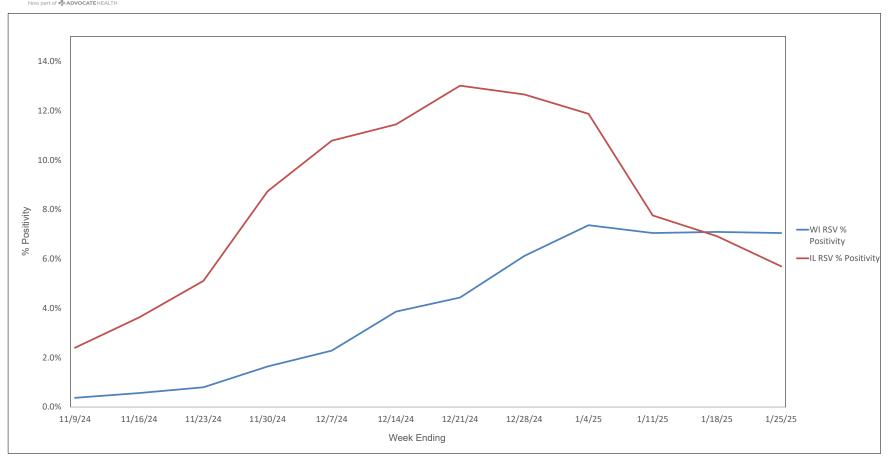

V-2 by State - 10/26/24 thru 1/11/25



States do not report actual # of deaths when the # ranges from 1 - 9. In these cases the # of deaths is recorded on this graph as 5.

ttps://covid.cdc.gov/covid-data-tracker/#trends\_weeklydeaths\_select\_00



#### % of Weekly Deaths Attributed to COVID-19; Week Ending 1/11/25



https://covid.cdc.gov/covid-data-tracker/#maps\_percent-covid-deaths



### Most Prevalent SARS-CoV-2 Strains Circulating in the US thru 1/25/25 Data from CDC's Nowcast\*\* Modelling



<sup>\*\*</sup>CDC uses Nowcast model that estimates more recent proportions of circulating variants (actual sequencing data is typically delayed for 2 weeks).

https://covid.cdc.gov/covid-data-tracker/#variant-proportions



#### Weekly RSV PCR % Positivity by State - 11/9/24 thru 1/25/25





## Advocate Children's Hospital Influenza A, Influenza B, RSV, and SARS-CoV-2 PCR Positivity Rates - 11/9/24 thru 1/25/25





## AAH WI Hospitals (patients < 18 yrs old) Influenza A, Influenza B, RSV, and SARS-CoV-2 PCR Positivity Rates - 11/9/24 thru 1/25/25