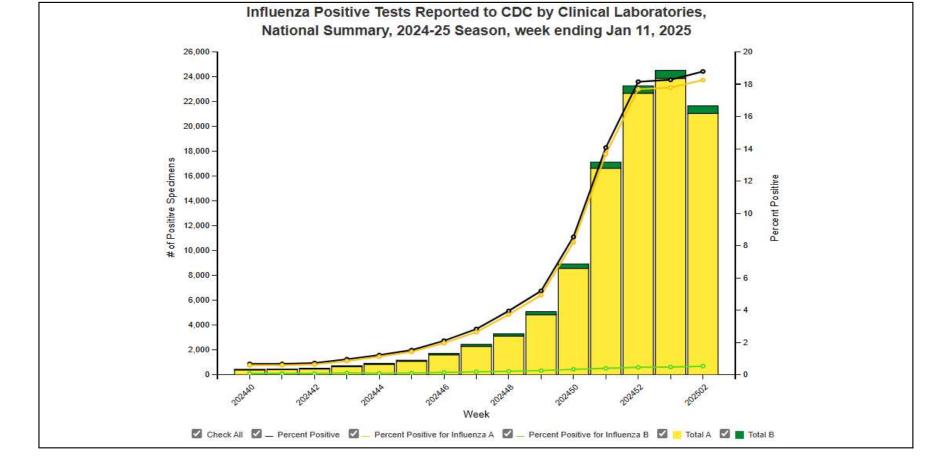

#### National Influenza Positivity Rates (Data from CDC)

https://www.cdc.gov/flu/weekly/index.htm