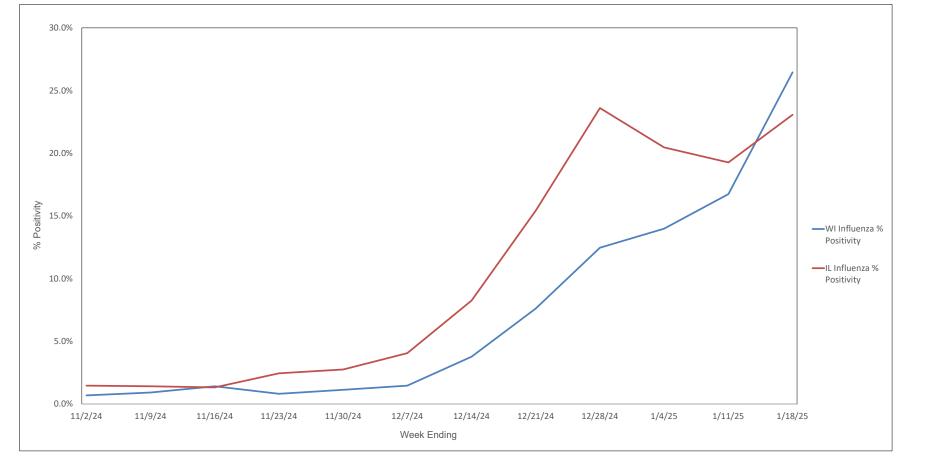

ng is not per   | rformed on all ir     | nfluenza A spec      | imens (only the      | ose specimens        | tested with the      | Rapid Respirat             | ory Pathogen F             | Panel                   |                            |                          |                    |                                           |                          |                             |                             |                            |                                |                              |

Flu A = Influenza Type A, Flu B = Influenza Type B, RSV A/B = Respiratory Syncytial Virus Type A/B (not differentiated), HPIV = Human Parainfluenza Virus, HCOV = Human Coronavirus, HMPV = Human Metapneumovirus



Weekly Influenza PCR % Positivity by State - 11/2/24 thru 1/18/25





#### National Influenza Positivity Rates (Data from CDC)



https://www.cdc.gov/flu/weekly/index.htm



# National Influenza Positivity Rates (Data from CDC)



https://gis.cdc.gov/grasp/fluview/main.html



Weekly SARS-CoV-2 PCR % Positivity Rate - 11/2/24 thru 1/18/25





### Weekly Deaths Attributed to SARS-CoV-2 by State - 10/26/24 thru 1/11/25



https://covid.cdc.gov/covid-data-tracker/#trends\_weeklydeaths\_select\_00



# % of Weekly Deaths Attributed to COVID-19; Week Ending 1/11/25



https://covid.cdc.gov/covid-data-tracker/#maps\_percent-covid-deaths



#### Most Prevalent SARS-CoV-2 Strains Circulating in the US thru 1/18/25 Data from CDC's Nowcast\*\* Modelling



\*\*CDC uses Nowcast model that estimates more recent proportions of circulating variants (actual sequencing