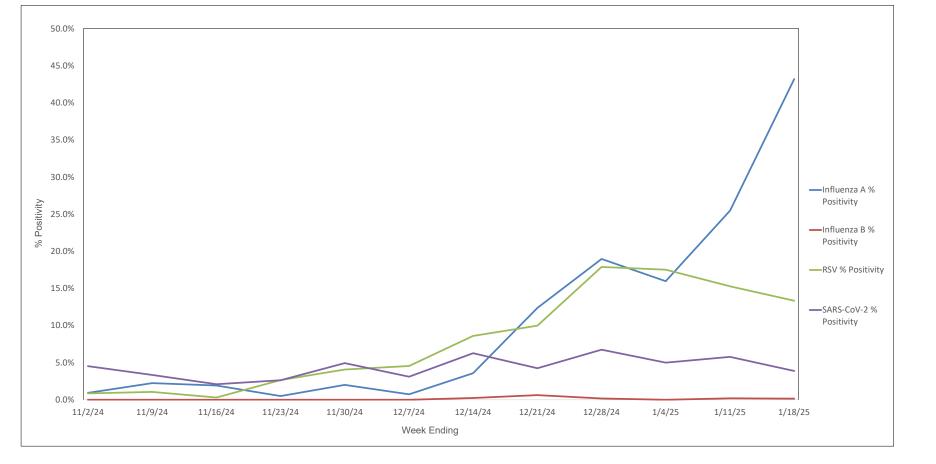

# Advocate Children's Hospital Influenza A, Influenza B, RSV, and SARS-CoV-2 PCR Positivity Rates - 11/2/24 thru 1/18/25

AAH WI Hospitals (patients < 18 yrs old) Influenza A, Influenza B, RSV, and SARS-CoV-2 PCR Positivity Rates - 11/2/24 thru 1/18/25