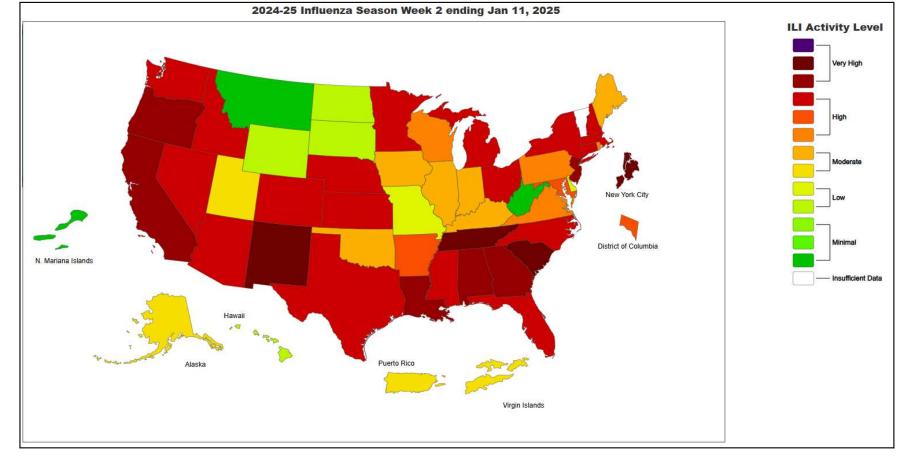

# National Influenza Positivity Rates (Data from CDC)

https://gis.cdc.gov/grasp/fluview/main.html

Weekly SARS-CoV-2 PCR % Positivity Rate - 11/2/24 thru 1/18/25