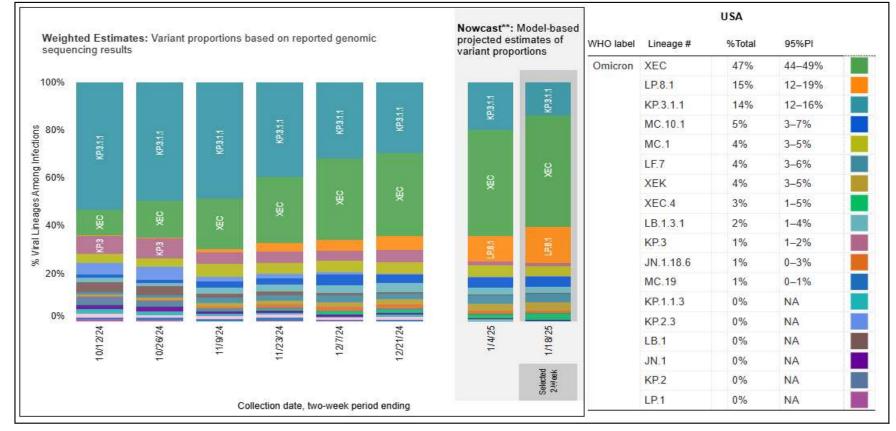

#### Most Prevalent SARS-CoV-2 Strains Circulating in the US thru 1/18/25 Data from CDC's Nowcast\*\* Modelling

\*\*CDC uses Nowcast model that estimates more recent proportions of circulating variants (actual sequencing data is typically delayed for 2 weeks).

https://covid.cdc.gov/covid-data-tracker/#variant-proportions