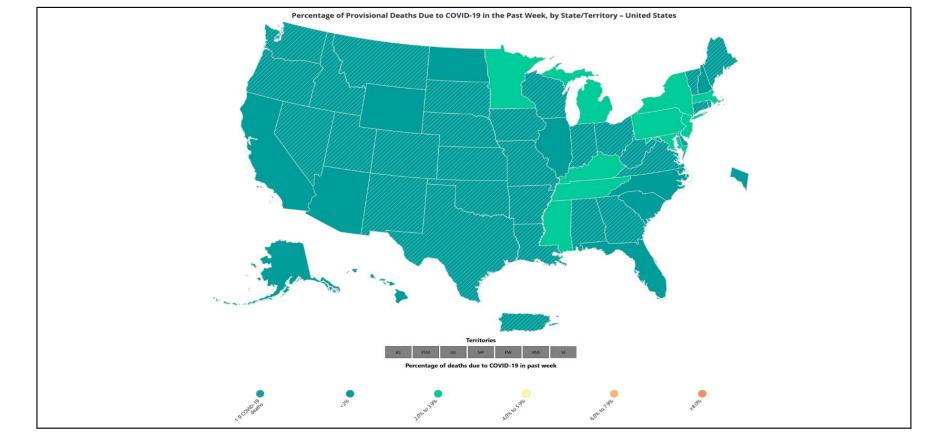

# % of Weekly Deaths Attributed to COVID-19; Week Ending 1/11/25

https://covid.cdc.gov/covid-data-tracker/#maps\_percent-covid-deaths