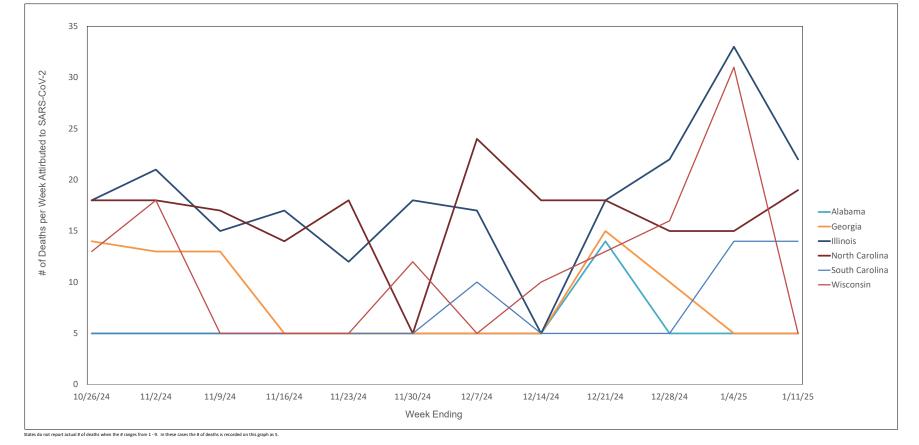

### Weekly Deaths Attributed to SARS-CoV-2 by State - 10/26/24 thru 1/11/25

https://covid.cdc.gov/covid-data-tracker/#trends\_weeklydeaths\_select\_00