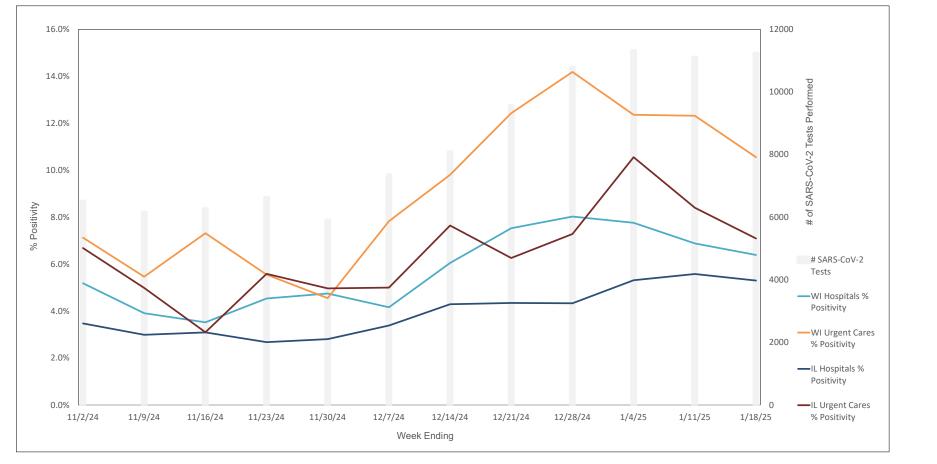

# Advocate Children's Hospital Influenza A, Influenza B, RSV, and SARS-CoV-2 PCR Positivity Rates - 11/2/24 thru 1/18/25

AAH WI Hospitals (patients < 18 yrs old) Influenza A, Influenza B, RSV, and SARS-CoV-2 PCR Positivity Rates - 11/2/24 thru 1/18/25