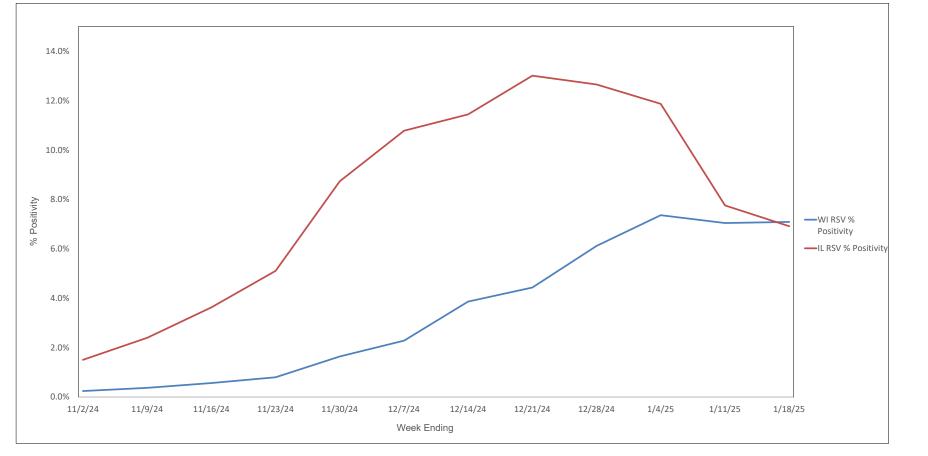

://gis.cdc.gov/grasp/fluview/main.html



Weekly SARS-CoV-2 PCR % Positivity Rate - 11/2/24 thru 1/18/25





### Weekly Deaths Attributed to SARS-CoV-2 by State - 10/26/24 thru 1/11/25



https://covid.cdc.gov/covid-data-tracker/#trends\_weeklydeaths\_select\_00



# % of Weekly Deaths Attributed to COVID-19; Week Ending 1/11/25



https://covid.cdc.gov/covid-data-tracker/#maps\_percent-covid-deaths



#### Most Prevalent SARS-CoV-2 Strains Circulating in the US thru 1/18/25 Data from CDC's Nowcast\*\* Modelling



\*\*CDC uses Nowcast model that estimates more recent proportions of circulating variants (actual sequencing data is typically delayed for 2 weeks).

https://covid.cdc.gov/covid-data-tracker/#variant-proportions



# Weekly RSV PCR % Positivity by State - 11/2/24 thru 1/18/25





# Advocate Children's Hospital Influenza A, Influenza B, RSV, and SARS-CoV-2 PCR Positivity Rates - 11/2/24 thru 1/18/25





AAH WI Hospitals (patients < 18 yrs old) Influenza A, Influenza B, RSV, and SARS-CoV-2 PCR Positivity Rates - 11/2/24 thru 1/18/25