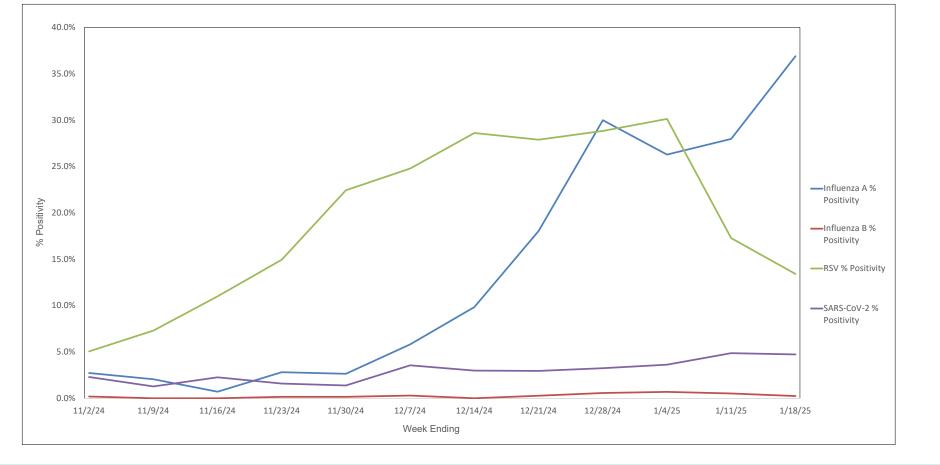

# Advocate Children's Hospital Influenza A, Influenza B, RSV, and SARS-CoV-2 PCR Positivity Rates - 11/2/24 thru 1/18/25

AAH WI Hospitals (patients < 18 yrs old) Influenza A, Influenza B, RSV, and SARS-CoV-2 PCR Positivity Rates - 11/2/24 thru 1/18/25