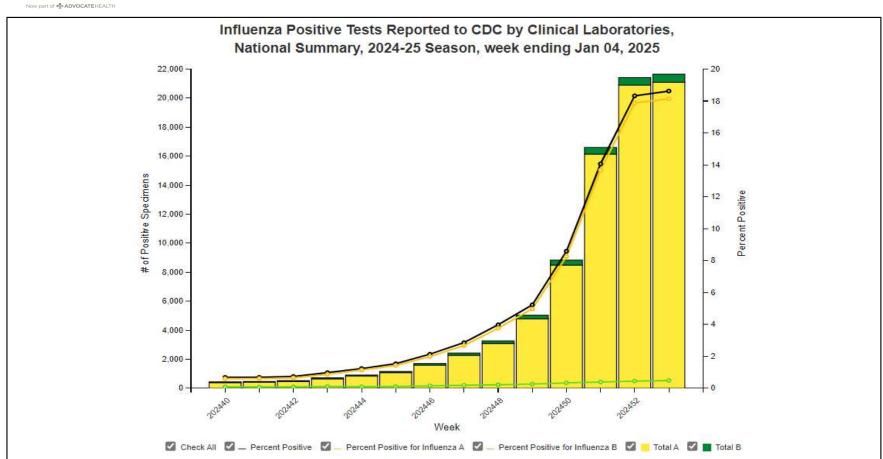

#### **National Influenza Positivity Rates (Data from CDC)**

https://www.cdc.gov/flu/weekly/index.htm