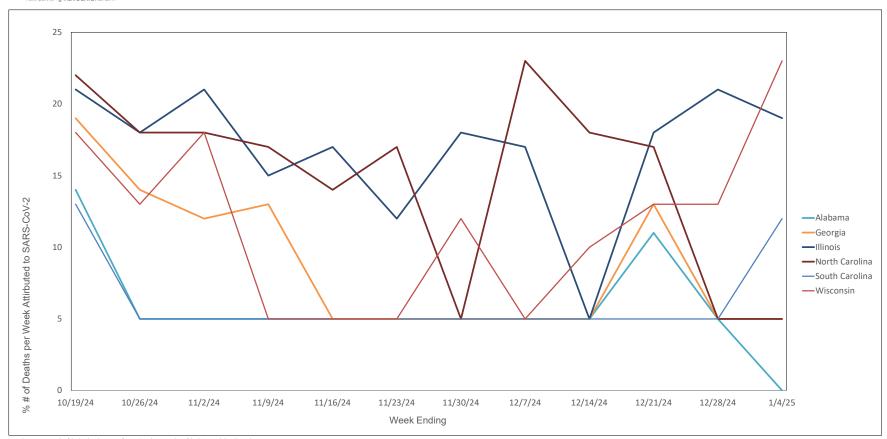

#### Weekly Deaths Attributed to SARS-CoV-2 by State - 10/19/24 thru 1/4/25

States do not report actual # of deaths when the # ranges from 1 - 9. In these cases the # of deaths is recorded on this graph as 5.

ttps://covid.cdc.gov/covid-data-tracker/#trends\_weeklydeaths\_select\_00