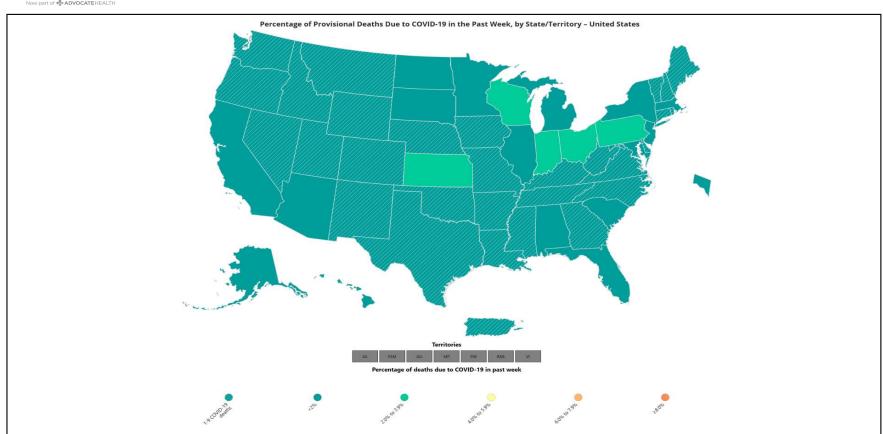

#### % of Weekly Deaths Attributed to COVID-19; Week Ending 1/4/25

https://covid.cdc.gov/covid-data-tracker/#maps\_percent-covid-deaths