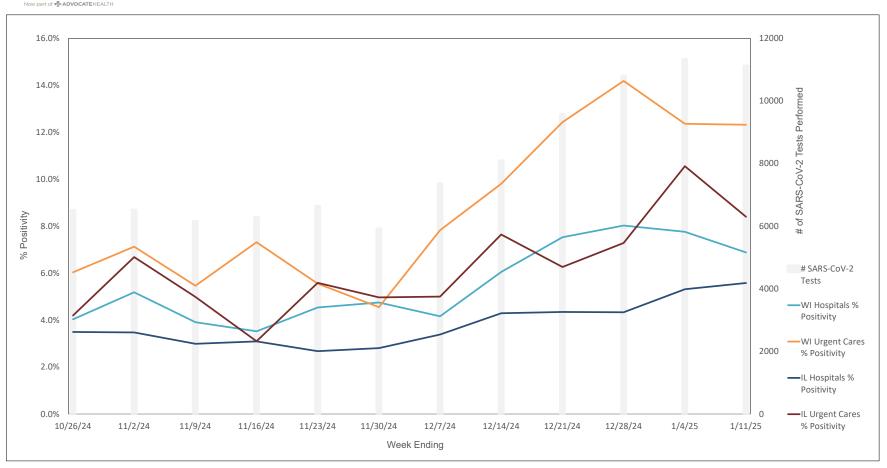

| 0.5%                 | 0.1%                 | 1.3%                       | 0.2%                       | 4.8%                    | 1.5%                       | 8.7%                     | 3.0%               | 12.7%                                     | 4.1%                     | 0.0%                        | 0.2%                        | 0.1%                       | 0.0%                           | 0                          |



#### Weekly Influenza PCR % Positivity by State - 10/26/24 thru 1/11/25





#### **National Influenza Positivity Rates (Data from CDC)**



https://www.cdc.gov/flu/weekly/index.htm



#### **National Influenza Positivity Rates (Data from CDC)**



https://gis.cdc.gov/grasp/fluview/main.html



#### Weekly SARS-CoV-2 PCR % Positivity Rate - 10/26/24 thru 1/11/25





#### Weekly Deaths Attributed to SARS-CoV-2 by State - 10/19/24 thru 1/4/25



States do not report actual # of deaths when the # ranges from 1 - 9. In these cases the # of deaths is recorded on this graph as 5.

ttps://covid.cdc.gov/covid-data-tracker/#trends\_weeklydeaths\_select\_00



#### % of Weekly Deaths Attributed to COVID-19; Week Ending 1/4/25



https://covid.cdc.gov/covid-data-tracker/#maps\_percent-covid-deaths



### Most Prevalent SARS-CoV-2 Strains Circulating in the US thru 1/11/25 Data from CDC's Nowcast\*\* Modelling



<sup>\*\*</sup>CDC uses Nowcast model that estimates more recent proportions of circulating variants (actual sequencing data is typically delayed for 2 weeks).

https://covid.cdc.gov/covid-data-tracker/#variant-proportions



#### Weekly RSV PCR % Po