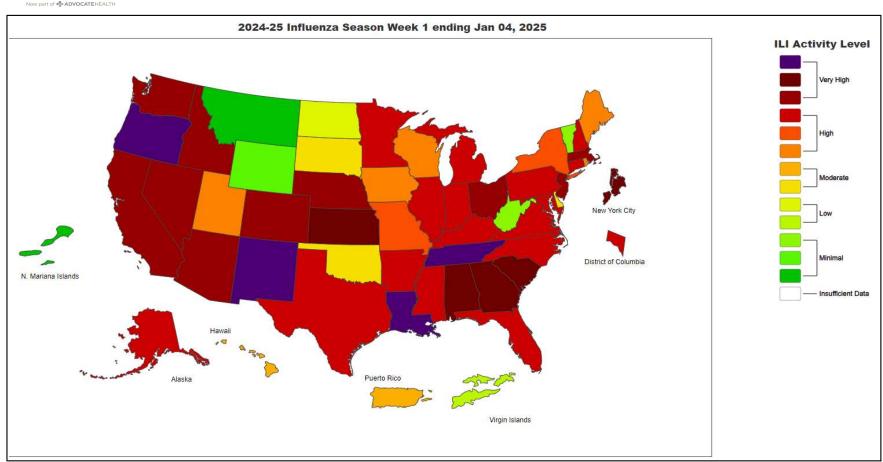

#### **National Influenza Positivity Rates (Data from CDC)**

https://gis.cdc.gov/grasp/fluview/main.html