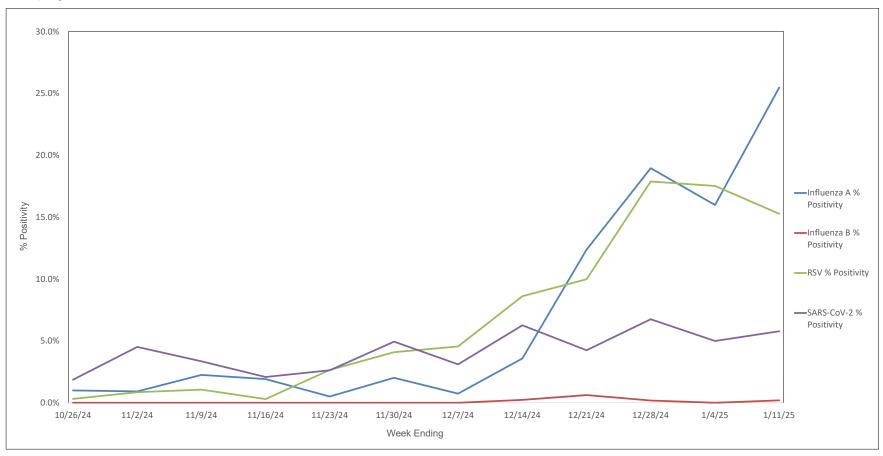

## AAH WI Hospitals (patients < 18 yrs old) Influenza A, Influenza B, RSV, and SARS-CoV-2 PCR Positivity Rates - 10/26/24 thru 1/11/25