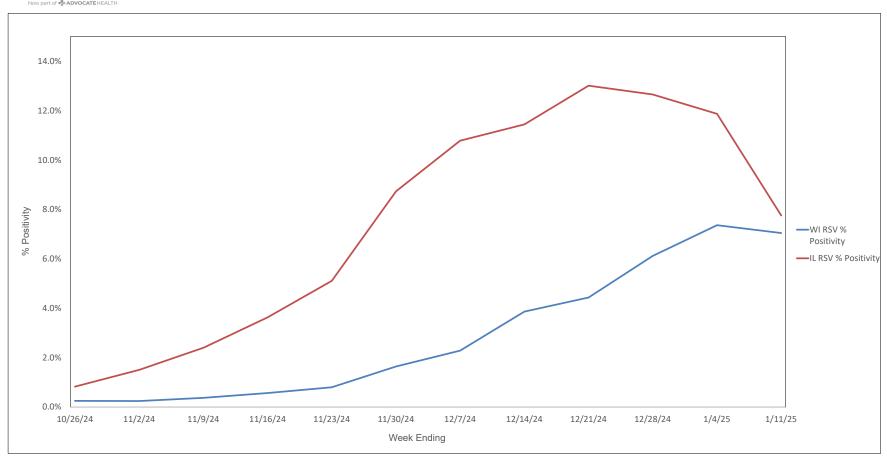

oV-2 by State - 10/19/24 thru 1/4/25



States do not report actual # of deaths when the # ranges from 1 - 9. In these cases the # of deaths is recorded on this graph as 5.

ttps://covid.cdc.gov/covid-data-tracker/#trends\_weeklydeaths\_select\_00



#### % of Weekly Deaths Attributed to COVID-19; Week Ending 1/4/25



https://covid.cdc.gov/covid-data-tracker/#maps\_percent-covid-deaths



### Most Prevalent SARS-CoV-2 Strains Circulating in the US thru 1/11/25 Data from CDC's Nowcast\*\* Modelling



<sup>\*\*</sup>CDC uses Nowcast model that estimates more recent proportions of circulating variants (actual sequencing data is typically delayed for 2 weeks).

https://covid.cdc.gov/covid-data-tracker/#variant-proportions



#### Weekly RSV PCR % Positivity by State - 10/26/24 thru 1/11/25





## Advocate Children's Hospital Influenza A, Influenza B, RSV, and SARS-CoV-2 PCR Positivity Rates - 10/26/24 thru 1/11/25





## AAH WI Hospitals (patients < 18 yrs old) Influenza A, Influenza B, RSV, and SARS-CoV-2 PCR Positivity Rates - 10/26/24 thru 1/11/25