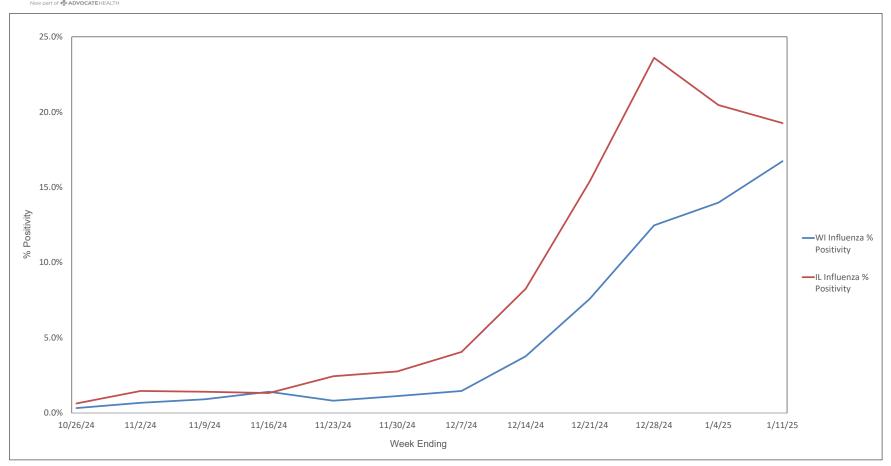

| 0                          |
| eb-24          | 8.4%                | 0.0%                        | 72.5%                            | 27.5%                       | 0.0%                      | 6.0%                | 0.5%                  | 0.0%                 | 0.0%                 | 0.5%                 | 0.1%                 | 1.3%                       | 0.2%                       | 4.8%                    | 1.5%                       | 8.7%                     | 3.0%               | 12.7%                                     | 4.1%                     | 0.0%                        | 0.2%                        | 0.1%                       | 0.0%                           | 0                          |



#### Weekly Influenza PCR % Positivity by State - 10/26/24 thru 1/11/25





#### **National Influenza Positivity Rates (Data from CDC)**



https://www.cdc.gov/flu/weekly/index.htm



#### **National Influenza Positivity Rates (Data from CDC)**



https://gis.cdc.gov/grasp/fluview/main.html



#### Weekly SARS-CoV-2 PCR % Positivity Rate - 10/26/24 thru 1/11/25





#### Weekly Deaths Attributed to SARS-CoV-2 by State - 10/19/24 thru 1/4/25



States do not report actual # of deaths when the # ranges from 1 - 9. In these cases the # of deaths is recorded on this graph as 5.

ttps://covid.cdc.gov/covid-data-tracker/#trends\_weeklydeaths\_select\_00



#### % of Weekly Deaths Attributed to COVID-19; Week Ending 1/4/25



https://covid.cdc.gov/covid-data-tracker/#maps\_percent-covid-deaths



### Most Prevalent SARS-CoV-2 Strains Circulating in the US thru 1/11/2