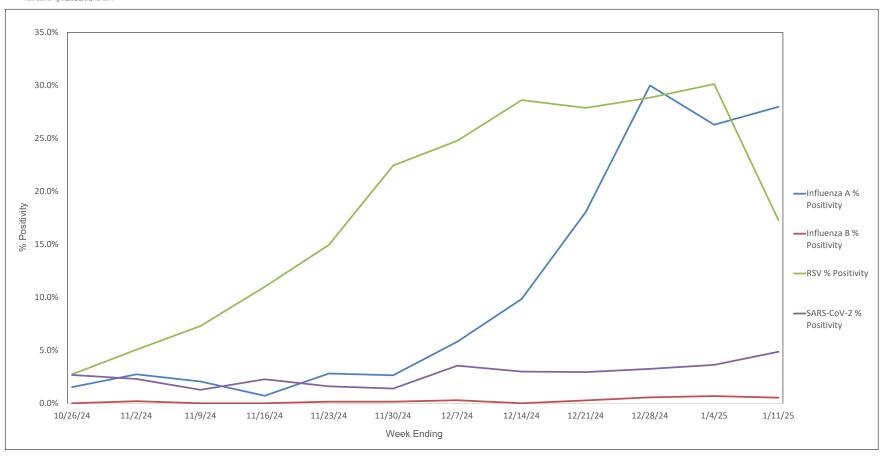

## Advocate Children's Hospital Influenza A, Influenza B, RSV, and SARS-CoV-2 PCR Positivity Rates - 10/26/24 thru 1/11/25