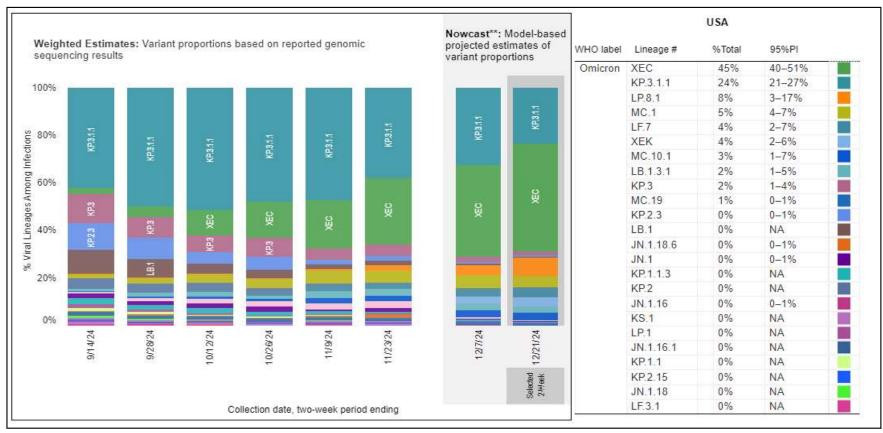

### Most Prevalent SARS-CoV-2 Strains Circulating in the US thru 1/11/25 Data from CDC's Nowcast\*\* Modelling

<sup>\*\*</sup>CDC uses Nowcast model that estimates more recent proportions of circulating variants (actual sequencing data is typically delayed for 2 weeks).

https://covid.cdc.gov/covid-data-tracker/#variant-proportions