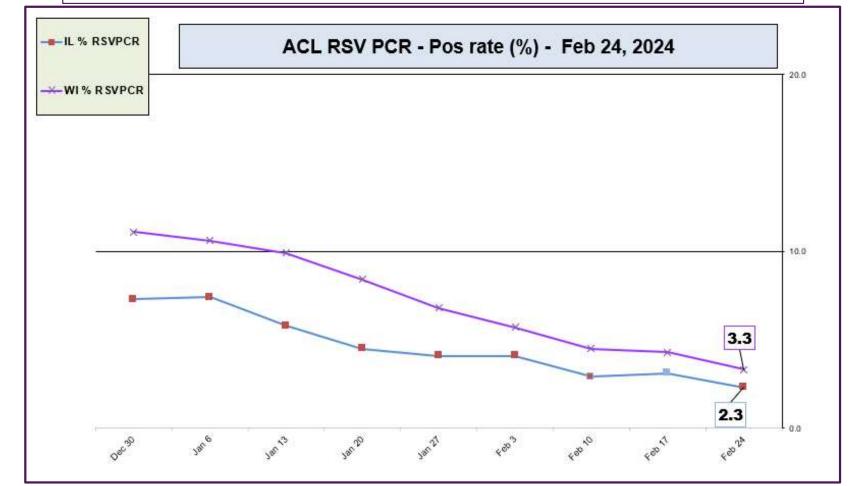

ACL INFLUENZA positivity rate (Dec 16, 2023 – Feb 24, 2024)

Data generated using: Rapid Respiratory Pathogen Panel (LAB9039), Influenza PCR, COVID/FLU/RSV Panel (LAB10789), COVID/Flu by PCR (LAB10889), and SARS-CoV-2/Influenza by PCR (LAB11071)