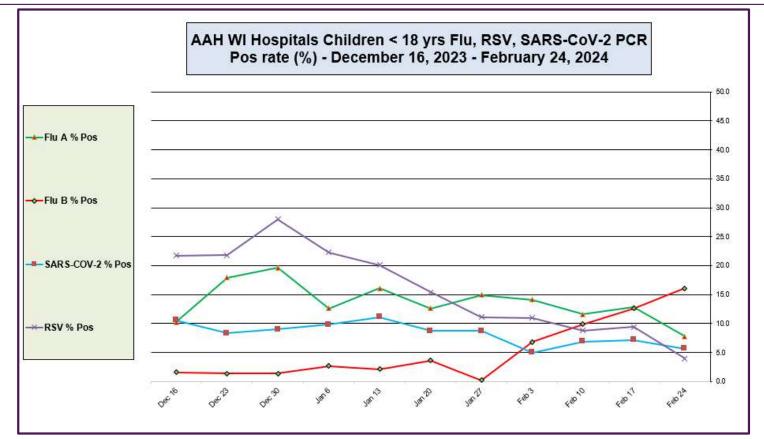

# AAH WI Hospitals (patients < 18 yrs old) Influenza A, Influenza B, RSV, and SARS-CoV-2 PCR Positivity rates (Dec 16, 2023 – Feb 24, 2024)

Data generated using: Respiratory Pathogen Panel (LAB9955), Rapid Respiratory Pathogen Panel (LAB9039), Rapid SARS-CoV-2 by PCR (LAB10644), COVID/FLU by PCR (LAB10889), COVID/FLU/RSV Panel (LAB10789), 2019 Novel Coronavirus (SARS-CoV-2) LAB10635