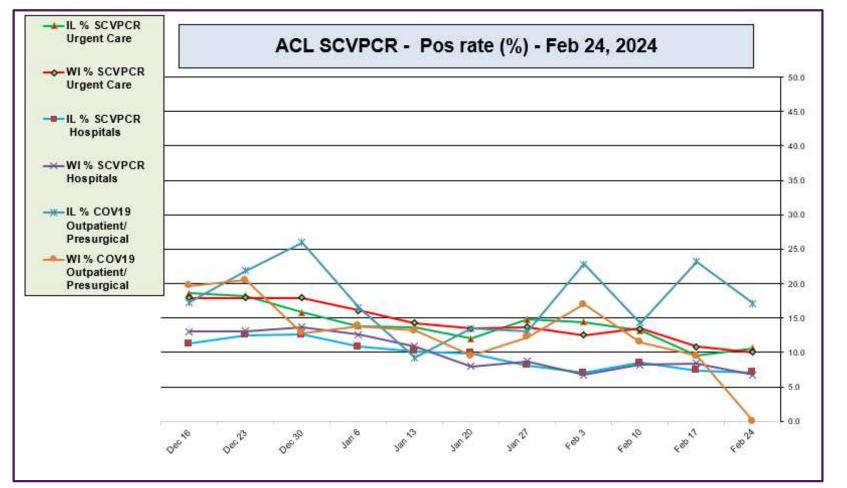

#### US National Influenza Positivity Rates – Week 7 ending Feb 17, 2024

https://www.cdc.gov/

https://www.cdc.gov/

ACL SARS-CoV-2 positivity rate (Dec 16, 2023 – Feb 24, 2024)

Data generated using: RAPID SARS-COV-2 BY PCR (LAB10644), COVID/FLU/RSV Panel (LAB10789), prior to 9/17 COVID-19 ANTIGEN TEST (SOFIA) (LAB10715),

post 9/17 LAB10644 performed at WI and IL urgent cares sites, and Rapid Respiratory Pathogen Panel (LAB9039)