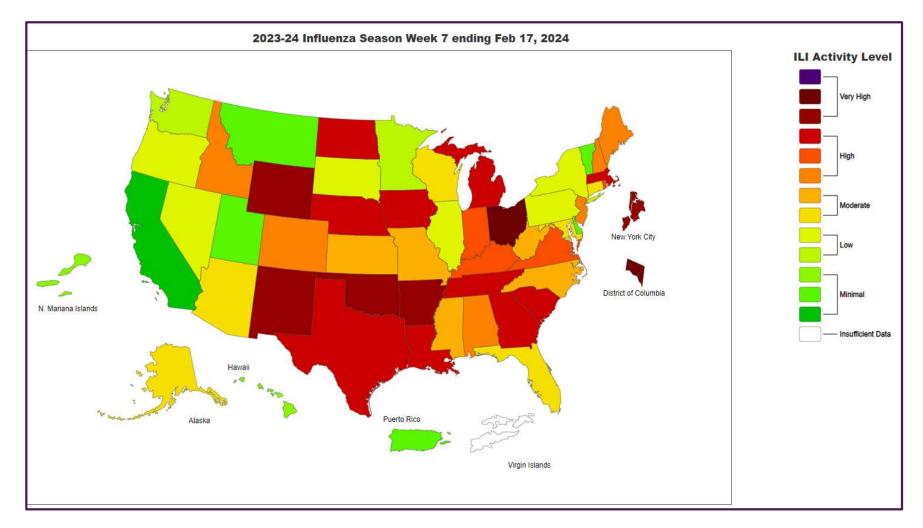

#### US National Influenza Positivity Rates – Week 7 ending Feb 17, 2024

https://www.cdc.gov/

https://www.cdc.gov/

ACL SARS-CoV-2 positivity rate (Dec 16, 2023 – Feb 24, 2024)

Data generated using: RAPID SARS-COV-2 BY PCR (LAB10644), COVID/FLU/RSV Panel (LAB10789), prior to 9/17 COVID-19 ANTIGEN TEST (SOFIA) (LAB10715),