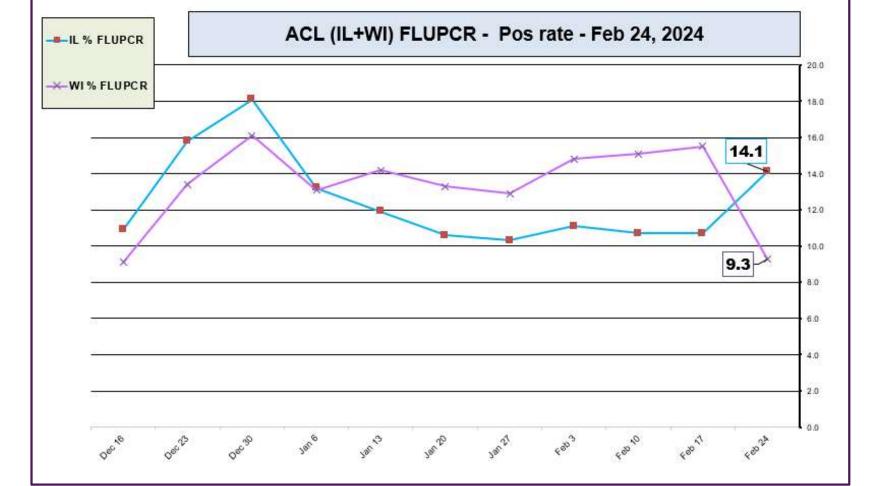

ACL INFLUENZA positivity rate (Dec 16, 2023 – Feb 24, 2024)

Data generated using: Rapid Respiratory Pathogen Panel (LAB9039), Influenza PCR, COVID/FLU/RSV Panel (LAB10789), COVID/Flu by PCR (LAB10889), and SARS-CoV-2/Influenza by PCR (LAB11071)