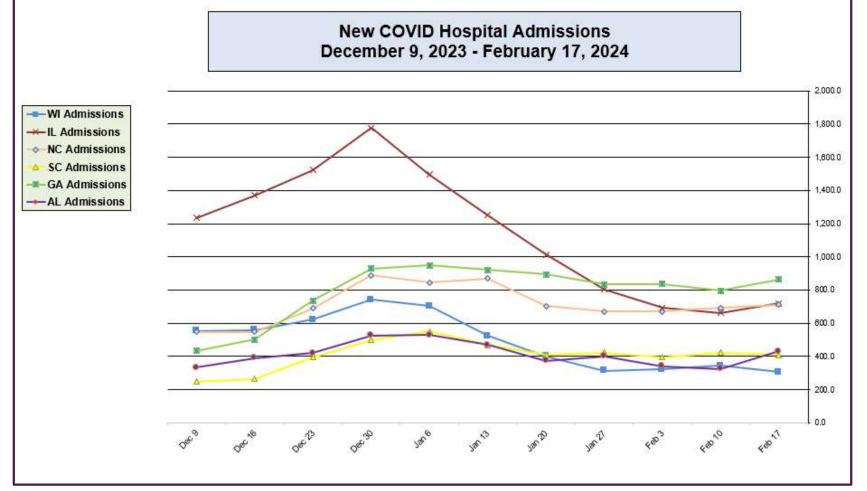

#### New COVID Hospital Admissions from CDC Data (Dec 9, 2023 – February 17, 2024)

Data generated from: https://covid.cdc.gov/covid-data-tracker/#maps\_new-admissions-rate-state

#### 🕂 🖘 Advocate Aurora Health