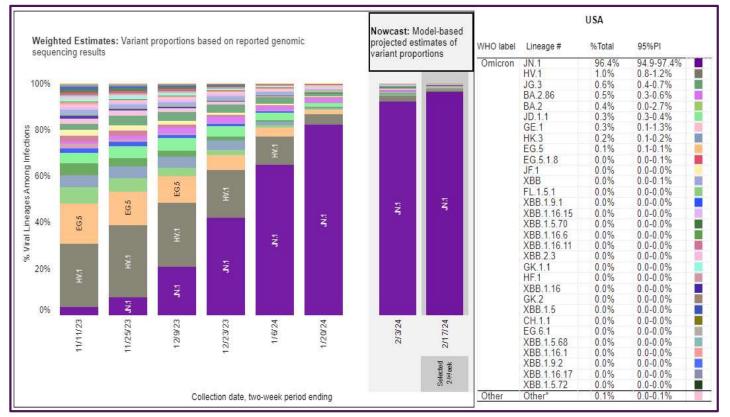

#### February 17, 2024 – TOP 5 SARS-CoV-2 Strains circulating in the Midwest by Nowcast modeling

(Omicron JN.1 96.4% ↑, HV.1 – 1.0% ↓, BA.2 0.4% ↓, BA.2.86 0.5% ↓, JG.3 0.6% ↓)

\*\* CDC uses **Nowcast** model that estimates more recent proportions of circulating variants (actual sequencing data is typically delayed for 2 weeks).

https://www.cdc.gov/

🕂 🖘 Advocate Aurora Health<sup>®</sup>

Data generated using: Rapid Respiratory Pathogen Panel (LAB9039) and COVID/FLU/RSV Panel (LAB10789)