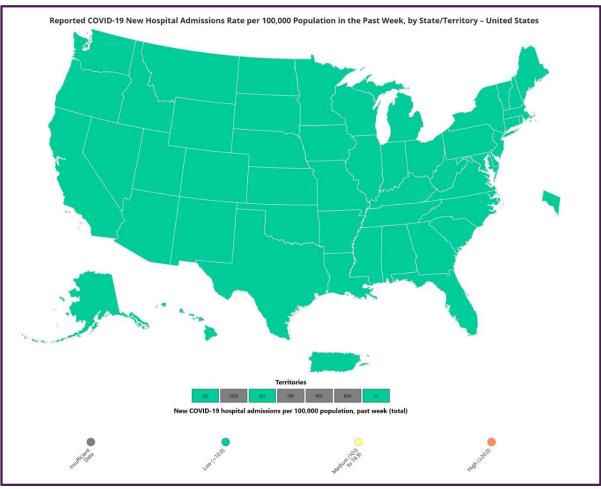

# COVID Hospital Admission Rates Per 100,000 from CDC Data (Week Ending Feb 17, 2024)

Data generated from: https://covid.cdc.gov/covid-data-tracker/#maps\_new-admissions-rate-state