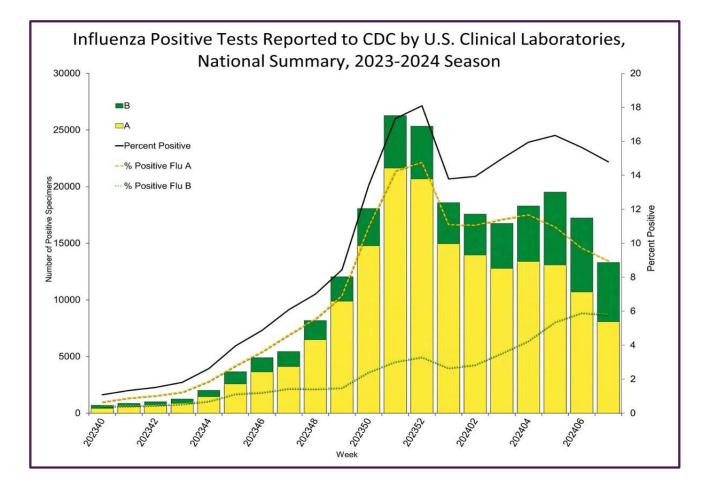

#### US National Influenza Positivity Rates – Week 7 ending Feb 17, 2024

https://www.cdc.gov/

https://www.cdc.gov/

ACL SARS-CoV-2 positivity rate (Dec 16, 2023 – Feb 24, 2024)

Data generated using: RAPID SARS-COV-2 BY PCR (LAB10644), COVID/FLU/RSV Panel (LAB10789), prior to 9/17 COVID-19 ANTIGEN TEST (SOFIA) (LAB10715),