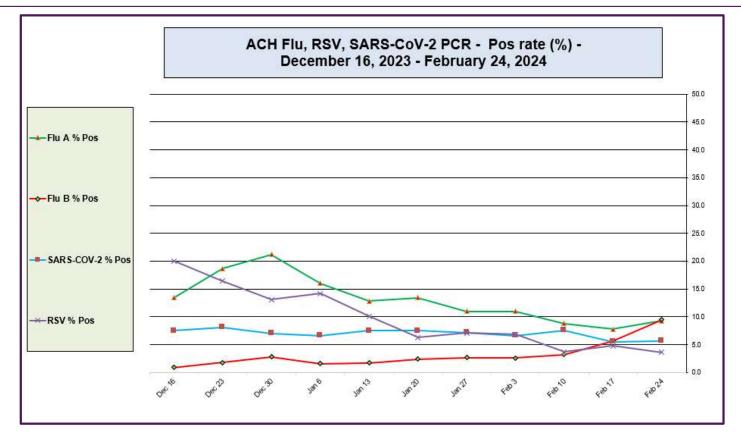

# Advocate Children's Hospital Influenza A, Influenza B, RSV, and SARS-CoV-2 PCR Positivity rates (Dec 16, 2023 – Feb 24, 2024)

**Data generated using:** Respiratory Pathogen Panel (LAB9955), Rapid Respiratory Pathogen Panel (LAB9039), Rapid SARS-CoV-2 by PCR (LAB10644), COVID/FLU by PCR (LAB10889), COVID/FLU/RSV Panel (LAB10789), 2019 Novel Coronavirus (SARS-CoV-2) LAB10635