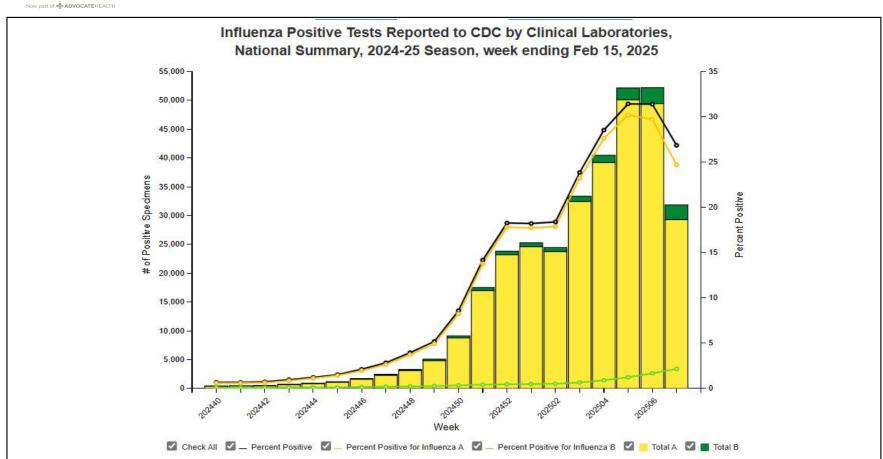

#### **National Influenza Positivity Rates (Data from CDC)**

https://www.cdc.gov/flu/weekly/index.htm