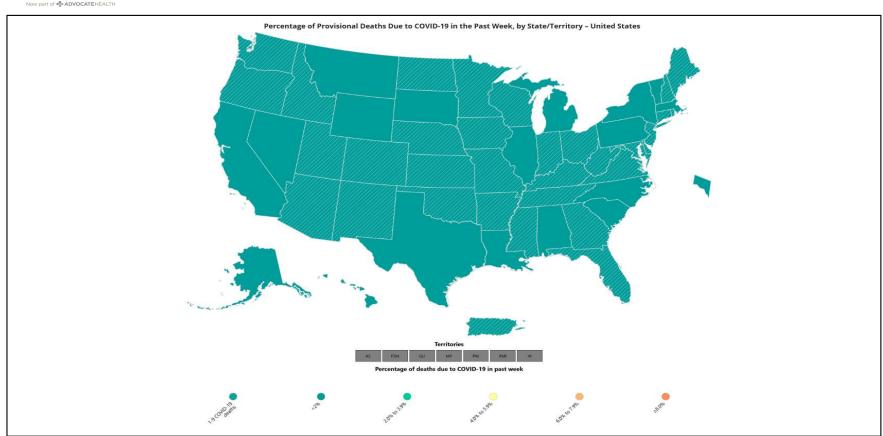

#### % of Weekly Deaths Attributed to COVID-19; Week Ending 2/15/25

https://covid.cdc.gov/covid-data-tracker/#maps\_percent-covid-deaths