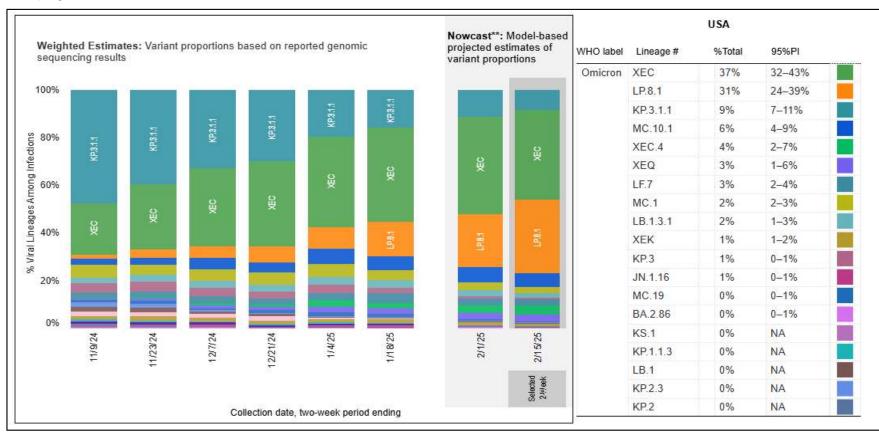

### Most Prevalent SARS-CoV-2 Strains Circulating in the US thru 2/22/25 Data from CDC's Nowcast\*\* Modelling

<sup>\*\*</sup>CDC uses Nowcast model that estimates more recent proportions of circulating variants (actual sequencing data is typically delayed for 2 weeks).

https://covid.cdc.gov/covid-data-tracker/#variant-proportions