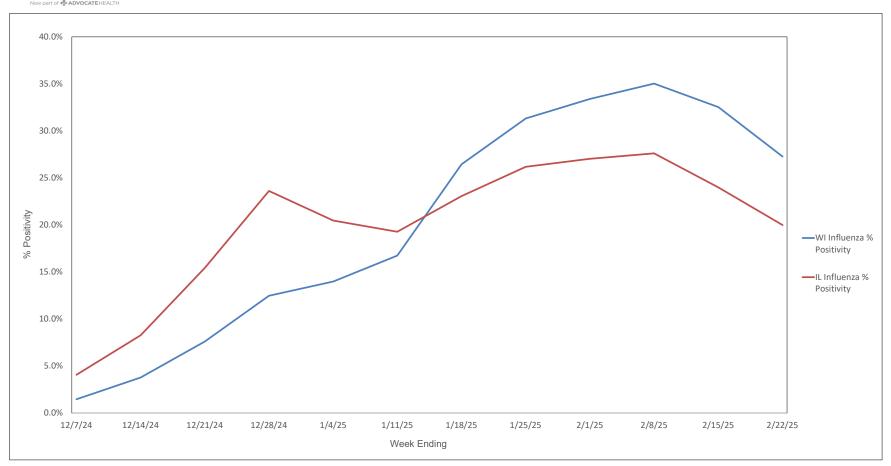

| 1.5%                       | 4.3%                     | 7.9%               | 12.6%                                     | 3.2%                     | 0.0%                        | 0.0%                        | 0.0%                       | 0.0%                           | 0                           |

\* Represents the % of Influenza A positive samples that are positive for each subtype; subtyping is not performed on all influenza A specimens (only those specimens tested with the Rapid Respiratory Pathogen Pan

Flu A = Influenza Type A, Flu B = Infuenza Type B, RSV A/B = Respiratory Syncytial Virus Type A/B (not differentialed), HPIV = Human Parainfluenza Virus, HCOV = Human Coronavirus, HMPV = Human Metapneumoviru



#### Weekly Influenza PCR % Positivity by State - 12/7/24 thru 2/22/25





#### **National Influenza Positivity Rates (Data from CDC)**



https://www.cdc.gov/flu/weekly/index.htm



#### **National Influenza Positivity Rates (Data from CDC)**



https://gis.cdc.gov/grasp/fluview/main.html



#### Weekly SARS-CoV-2 PCR % Positivity Rate - 12/7/24 thru 2/22/25





#### Weekly Deaths Attributed to SARS-CoV-2 by State - 11/30/24 thru 2/15/25



States do not report actual # of deaths when the # ranges from 1 - 9. In these cases the # of deaths is recorded on this graph as 5.

https://covid.cdc.gov/covid-data-tracker/#trends\_weeklydeaths\_select\_00



#### % of Weekly Deaths Attributed to COVID-19; Week Ending 2/15/25



https://covid.cdc.gov/covid-data-tracker/#maps\_percent-covid-deaths



### Most Prevalent SARS-CoV-2 Strains Circulating in the US thru 2/22