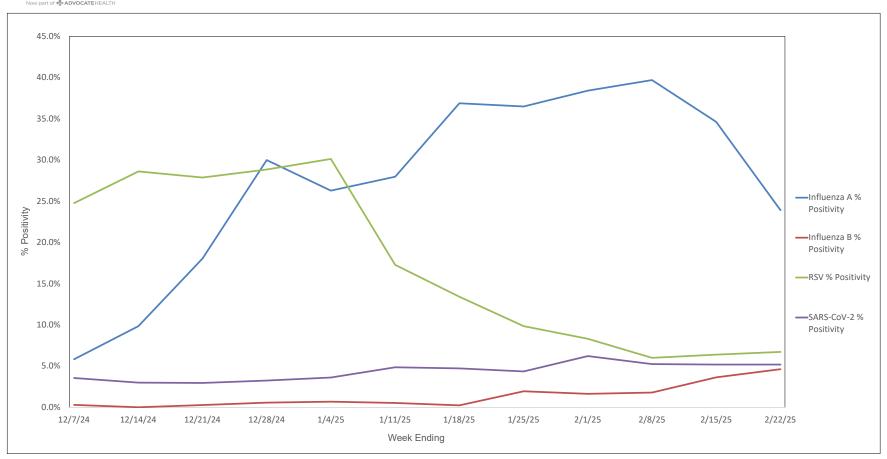

## AAH WI Hospitals (patients < 18 yrs old) Influenza A, Influenza B, RSV, and SARS-CoV-2 PCR Positivity Rates - 12/7/24 thru 2/22/25