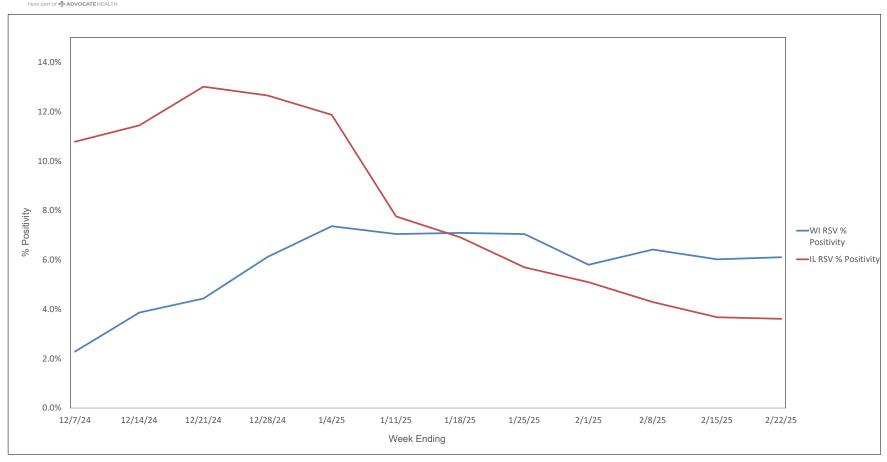

-2 by State - 11/30/24 thru 2/15/25



States do not report actual # of deaths when the # ranges from 1 - 9. In these cases the # of deaths is recorded on this graph as 5.

https://covid.cdc.gov/covid-data-tracker/#trends\_weeklydeaths\_select\_00



#### % of Weekly Deaths Attributed to COVID-19; Week Ending 2/15/25



https://covid.cdc.gov/covid-data-tracker/#maps\_percent-covid-deaths



### Most Prevalent SARS-CoV-2 Strains Circulating in the US thru 2/22/25 Data from CDC's Nowcast\*\* Modelling



<sup>\*\*</sup>CDC uses Nowcast model that estimates more recent proportions of circulating variants (actual sequencing data is typically delayed for 2 weeks).

https://covid.cdc.gov/covid-data-tracker/#variant-proportions



#### Weekly RSV PCR % Positivity by State - 12/7/24 thru 2/22/25





## Advocate Children's Hospital Influenza A, Influenza B, RSV, and SARS-CoV-2 PCR Positivity Rates - 12/7/24 thru 2/22/25





## AAH WI Hospitals (patients < 18 yrs old) Influenza A, Influenza B, RSV, and SARS-CoV-2 PCR Positivity Rates - 12/7/24 thru 2/22/25