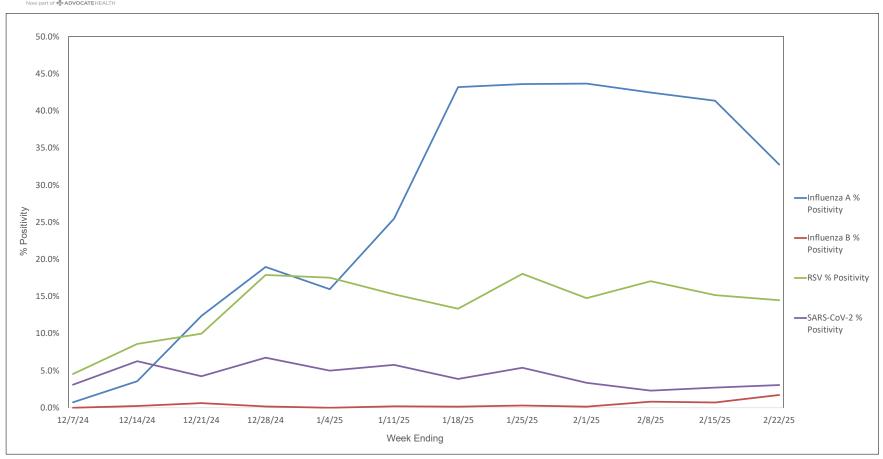

## Advocate Children's Hospital Influenza A, Influenza B, RSV, and SARS-CoV-2 PCR Positivity Rates - 12/7/24 thru 2/22/25