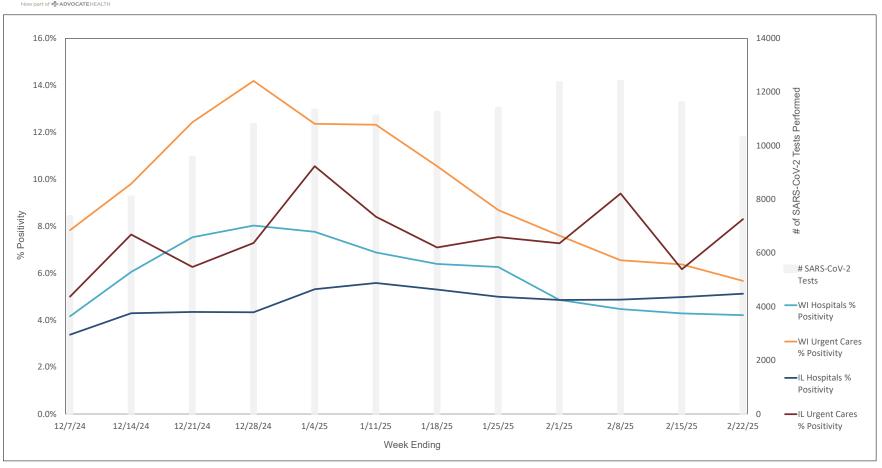

|

\* Represents the % of Influenza A positive samples that are positive for each subtype; subtyping is not performed on all influenza A specimens (only those specimens tested with the Rapid Respiratory Pathogen Pan

Flu A = Influenza Type A, Flu B = Infuenza Type B, RSV A/B = Respiratory Syncytial Virus Type A/B (not differentialed), HPIV = Human Parainfluenza Virus, HCOV = Human Coronavirus, HMPV = Human Metapneumoviru



#### Weekly Influenza PCR % Positivity by State - 12/7/24 thru 2/22/25





#### **National Influenza Positivity Rates (Data from CDC)**



https://www.cdc.gov/flu/weekly/index.htm



#### **National Influenza Positivity Rates (Data from CDC)**



https://gis.cdc.gov/grasp/fluview/main.html



#### Weekly SARS-CoV-2 PCR % Positivity Rate - 12/7/24 thru 2/22/25





#### Weekly Deaths Attributed to SARS-CoV-2 by State - 11/30/24 thru 2/15/25



States do not report actual # of deaths when the # ranges from 1 - 9. In these cases the # of deaths is recorded on this graph as 5.

https://covid.cdc.gov/covid-data-tracker/#trends\_weeklydeaths\_select\_00



#### % of Weekly Deaths Attributed to COVID-19; Week Ending 2/15/25



https://covid.cdc.gov/covid-data-tracker/#maps\_percent-covid-deaths



### Most Prevalent SARS-CoV-2 Strains Circulating in the US thru 2/22/25 Data from CDC's Nowcast\*\* Modelling



<sup>\*\*</sup>CDC uses Nowcast model that estimates more recent proportions of circulating variants (actual sequencing data is typically delayed for 2 weeks).

https://covid.cdc.gov/covid-data-tracker/#variant-proportions



#### Weekly RSV PCR %