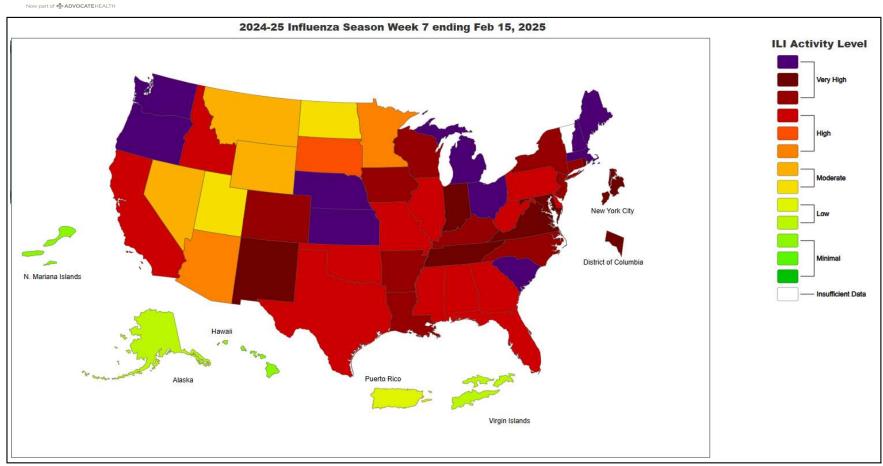

#### **National Influenza Positivity Rates (Data from CDC)**

https://gis.cdc.gov/grasp/fluview/main.html