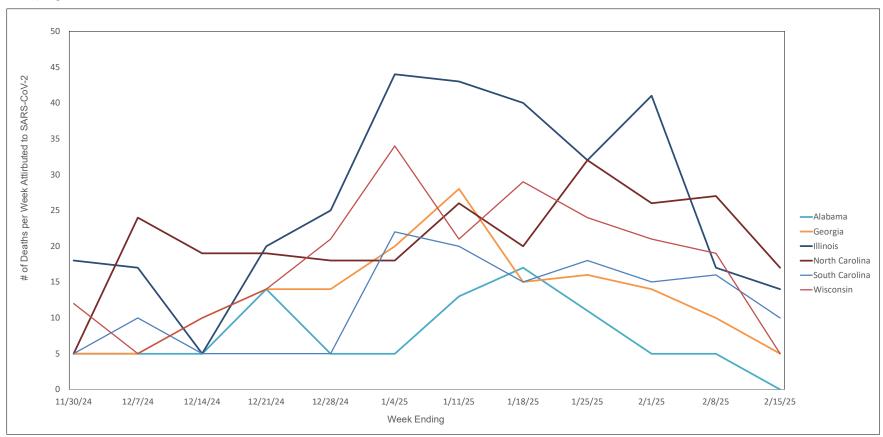

#### Weekly Deaths Attributed to SARS-CoV-2 by State - 11/30/24 thru 2/15/25

States do not report actual # of deaths when the # ranges from 1 - 9. In these cases the # of deaths is recorded on this graph as 5.

https://covid.cdc.gov/covid-data-tracker/#trends\_weeklydeaths\_select\_00