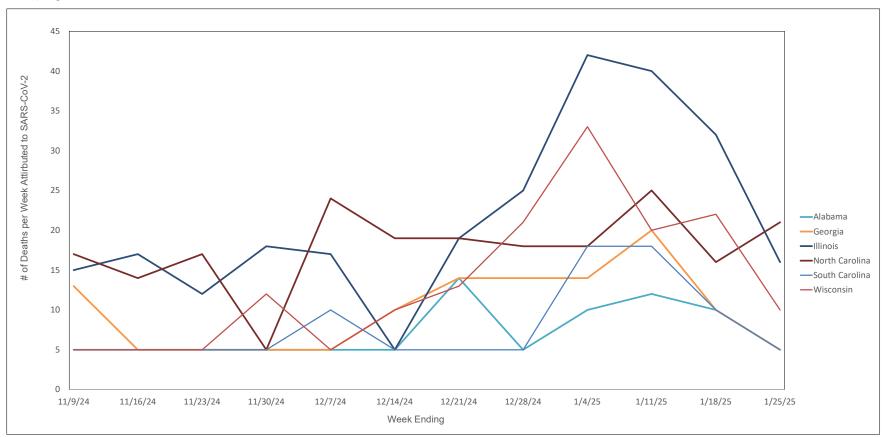

#### Weekly Deaths Attributed to SARS-CoV-2 by State - 11/9/24 thru 1/25/25

States do not report actual # of deaths when the # ranges from 1 - 9. In these cases the # of deaths is recorded on this graph as 5.

https://covid.cdc.gov/covid-data-tracker/#trends\_weeklydeaths\_select\_00