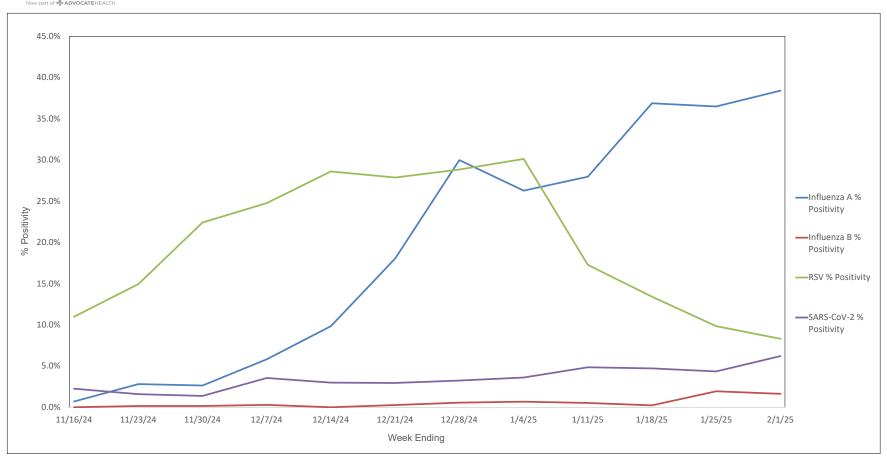

# Advocate Children's Hospital Influenza A, Influenza B, RSV, and SARS-CoV-2 PCR Positivity Rates - 11/16/24 thru 2/1/25