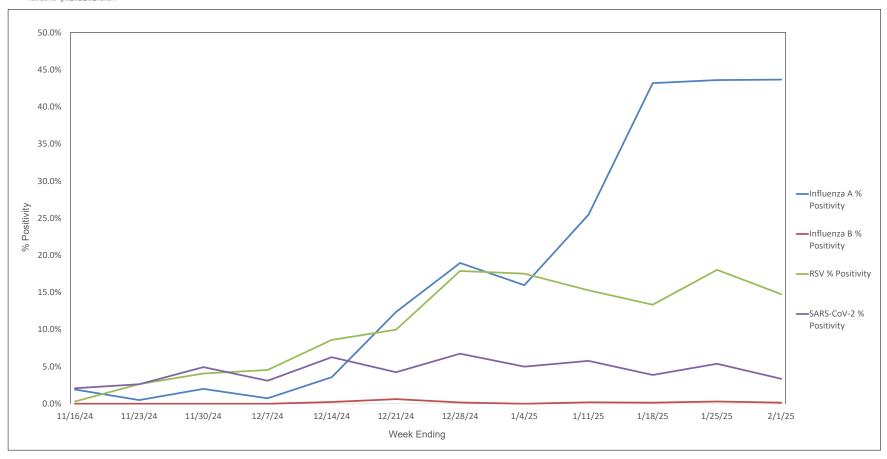

# AAH WI Hospitals (patients < 18 yrs old) Influenza A, Influenza B, RSV, and SARS-CoV-2 PCR Positivity Rates - 11/16/24 thru 2/1/25