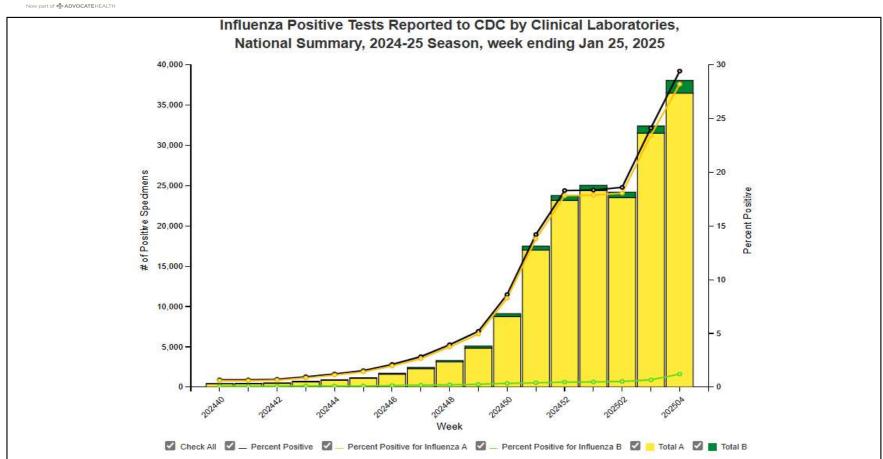

#### **National Influenza Positivity Rates (Data from CDC)**

https://www.cdc.gov/flu/weekly/index.htm