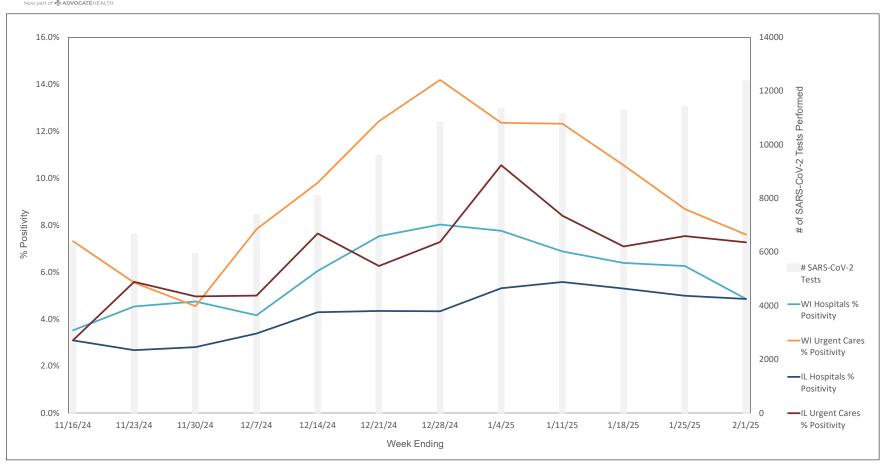

| 1.9%                 | 0.1%                 | 1.4%                       | 0.7%                       | 2.1%                    | 1.5%                       | 4.3%                     | 7.9%               | 12.6%                                     | 3.2%                     | 0.0%                        | 0.0%                        | 0.0%                       | 0.0%                           | 0                            |



### Weekly Influenza PCR % Positivity by State - 11/16/24 thru 2/1/25





#### **National Influenza Positivity Rates (Data from CDC)**



https://www.cdc.gov/flu/weekly/index.htm



#### **National Influenza Positivity Rates (Data from CDC)**



https://gis.cdc.gov/grasp/fluview/main.html



#### Weekly SARS-CoV-2 PCR % Positivity Rate - 11/16/24 thru 2/1/25





#### Weekly Deaths Attributed to SARS-CoV-2 by State - 11/9/24 thru 1/25/25



States do not report actual # of deaths when the # ranges from 1 - 9. In these cases the # of deaths is recorded on this graph as 5.

https://covid.cdc.gov/covid-data-tracker/#trends\_weeklydeaths\_select\_00



#### % of Weekly Deaths Attributed to COVID-19; Week Ending 1/25/25



https://covid.cdc.gov/covid-data-tracker/#maps\_percent-covid-deaths



## Most Prevalent SARS-CoV-2 Strains Circulating in the US thru 2/1/25 Data from CDC's Nowcast\*\* Modelling LAST UPDATED BY CDC 1/18/25



<sup>\*\*</sup>CDC uses Nowcast model that estimates more recent proportions of circulating variants (actual sequencing data is typically delayed for 2 weeks).

https://covid.cdc.gov/covid-data-tracker/#variant-proportions