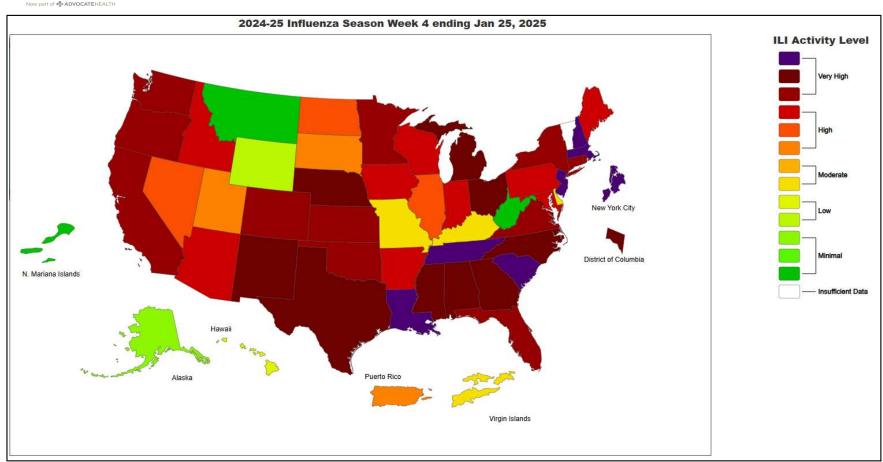

#### **National Influenza Positivity Rates (Data from CDC)**

https://gis.cdc.gov/grasp/fluview/main.html