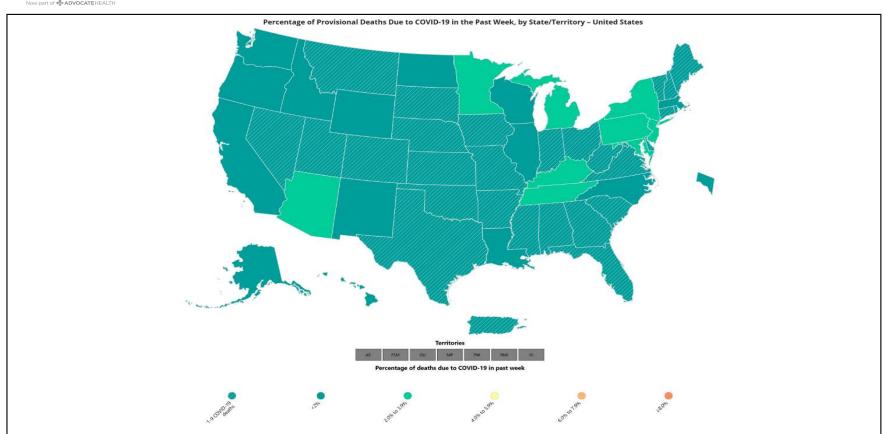

#### % of Weekly Deaths Attributed to COVID-19; Week Ending 1/25/25

https://covid.cdc.gov/covid-data-tracker/#maps\_percent-covid-deaths