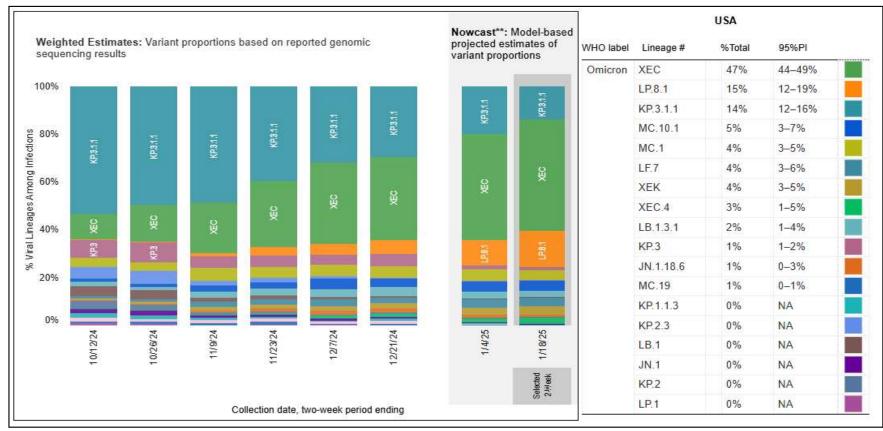

## Most Prevalent SARS-CoV-2 Strains Circulating in the US thru 2/1/25 Data from CDC's Nowcast\*\* Modelling LAST UPDATED BY CDC 1/18/25

<sup>\*\*</sup>CDC uses Nowcast model that estimates more recent proportions of circulating variants (actual sequencing data is typically delayed for 2 weeks).

https://covid.cdc.gov/covid-data-tracker/#variant-proportions