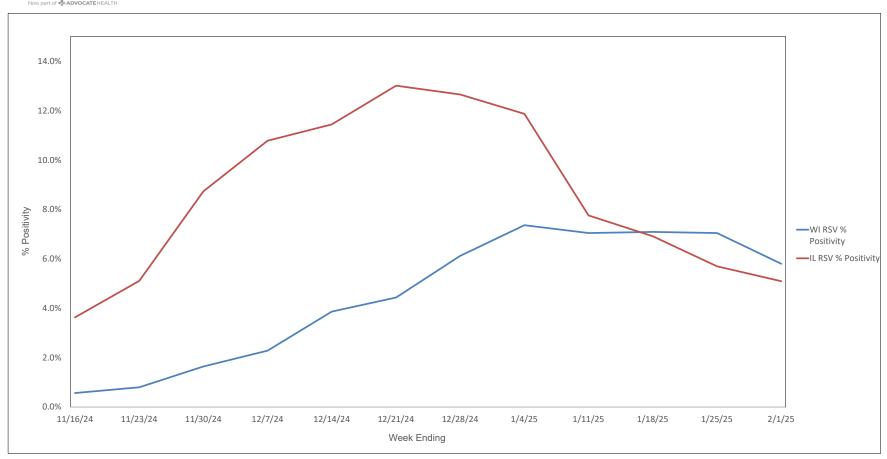

u 1/25/25



States do not report actual # of deaths when the # ranges from 1 - 9. In these cases the # of deaths is recorded on this graph as 5.

https://covid.cdc.gov/covid-data-tracker/#trends\_weeklydeaths\_select\_00



#### % of Weekly Deaths Attributed to COVID-19; Week Ending 1/25/25



https://covid.cdc.gov/covid-data-tracker/#maps\_percent-covid-deaths



## Most Prevalent SARS-CoV-2 Strains Circulating in the US thru 2/1/25 Data from CDC's Nowcast\*\* Modelling LAST UPDATED BY CDC 1/18/25



<sup>\*\*</sup>CDC uses Nowcast model that estimates more recent proportions of circulating variants (actual sequencing data is typically delayed for 2 weeks).

https://covid.cdc.gov/covid-data-tracker/#variant-proportions



#### Weekly RSV PCR % Positivity by State - 11/16/24 thru 2/1/25





# Advocate Children's Hospital Influenza A, Influenza B, RSV, and SARS-CoV-2 PCR Positivity Rates - 11/16/24 thru 2/1/25





# AAH WI Hospitals (patients < 18 yrs old) Influenza A, Influenza B, RSV, and SARS-CoV-2 PCR Positivity Rates - 11/16/24 thru 2/1/25