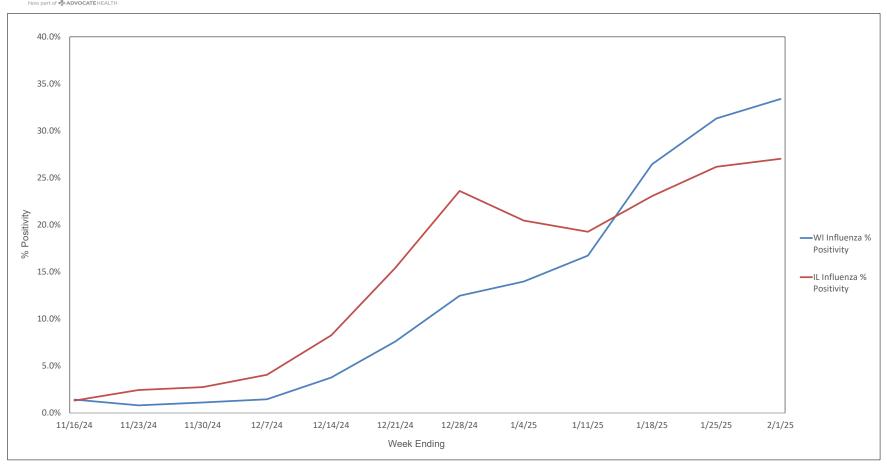

| 0                            |
| Mar-24          | 5.8%                | 0.0%                        | 73.8%                            | 26.2%                       | 0.0%                      | 9.4%                | 1.8%                  | 0.0%                 | 0.0%                 | 1.9%                 | 0.1%                 | 1.4%                       | 0.7%                       | 2.1%                    | 1.5%                       | 4.3%                     | 7.9%               | 12.6%                                     | 3.2%                     | 0.0%                        | 0.0%                        | 0.0%                       | 0.0%                           | 0                            |



### Weekly Influenza PCR % Positivity by State - 11/16/24 thru 2/1/25





#### **National Influenza Positivity Rates (Data from CDC)**



https://www.cdc.gov/flu/weekly/index.htm



#### **National Influenza Positivity Rates (Data from CDC)**



https://gis.cdc.gov/grasp/fluview/main.html



#### Weekly SARS-CoV-2 PCR % Positivity Rate - 11/16/24 thru 2/1/25





#### Weekly Deaths Attributed to SARS-CoV-2 by State - 11/9/24 thru 1/25/25



States do not report actual # of deaths when the # ranges from 1 - 9. In these cases the # of deaths is recorded on this graph as 5.

https://covid.cdc.gov/covid-data-tracker/#trends\_weeklydeaths\_select\_00



#### % of Weekly Deaths Attributed to COVID-19; Week Ending 1/25/25



https://covid.cdc.gov/covid-data-tracker/#maps\_percent-covid-deaths



## Most Prevalent SARS-CoV-2 Strains Circulating in the US thru 2/1/25