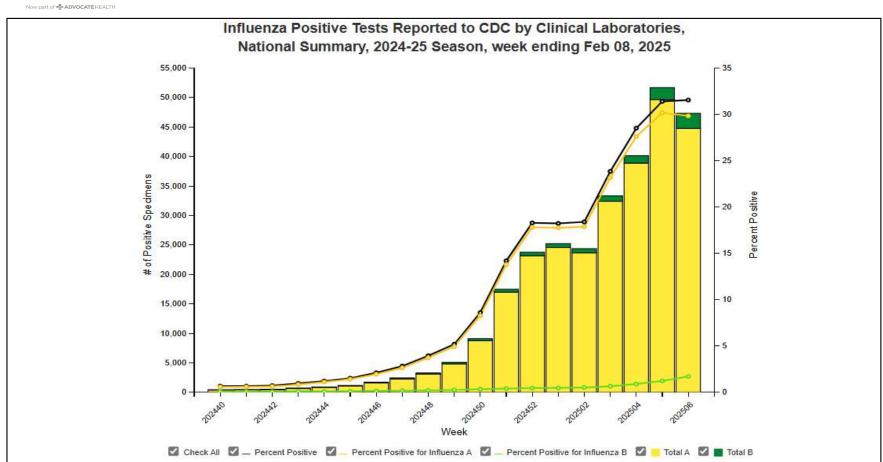

#### **National Influenza Positivity Rates (Data from CDC)**

https://www.cdc.gov/flu/weekly/index.htm