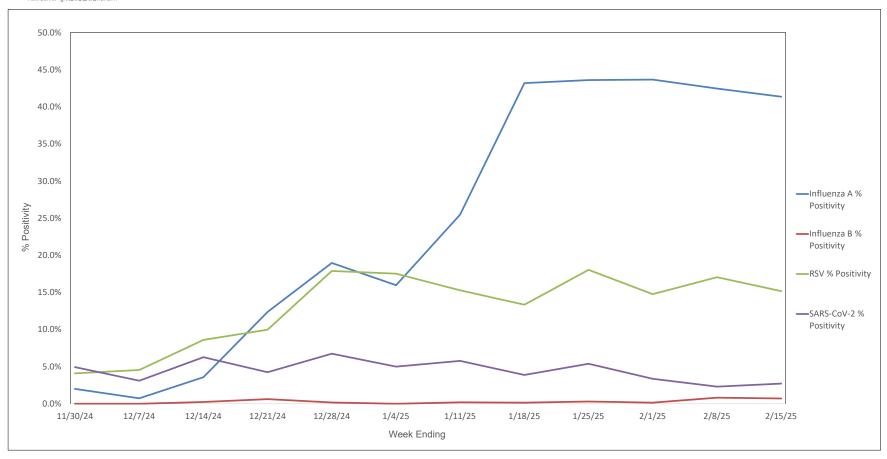

## AAH WI Hospitals (patients < 18 yrs old) Influenza A, Influenza B, RSV, and SARS-CoV-2 PCR Positivity Rates - 11/30/24 thru 2/15/25