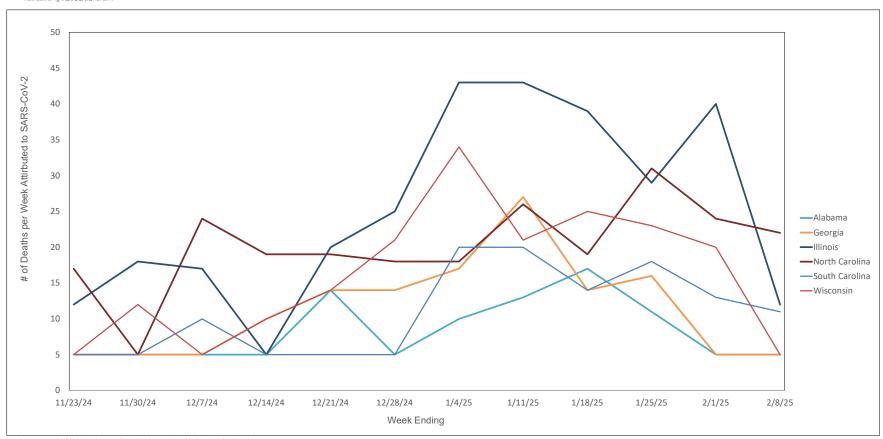

#### Weekly Deaths Attributed to SARS-CoV-2 by State - 11/23/24 thru 2/8/25

States do not report actual II of deaths when the II ranges from 1 - 9. In these cases the II of deaths is recorded on this graph as 5.

https://covid.cdc.gov/covid-data-tracker/#trends\_weeklydeaths\_select\_00