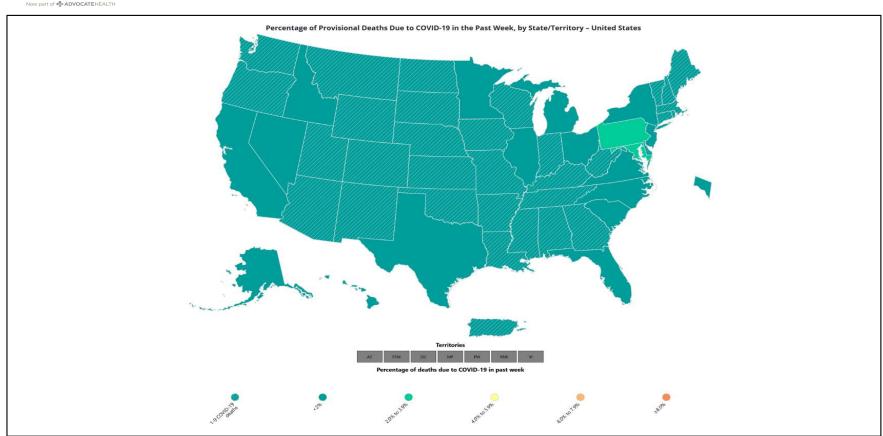

#### % of Weekly Deaths Attributed to COVID-19; Week Ending 2/8/25

https://covid.cdc.gov/covid-data-tracker/#maps\_percent-covid-deaths