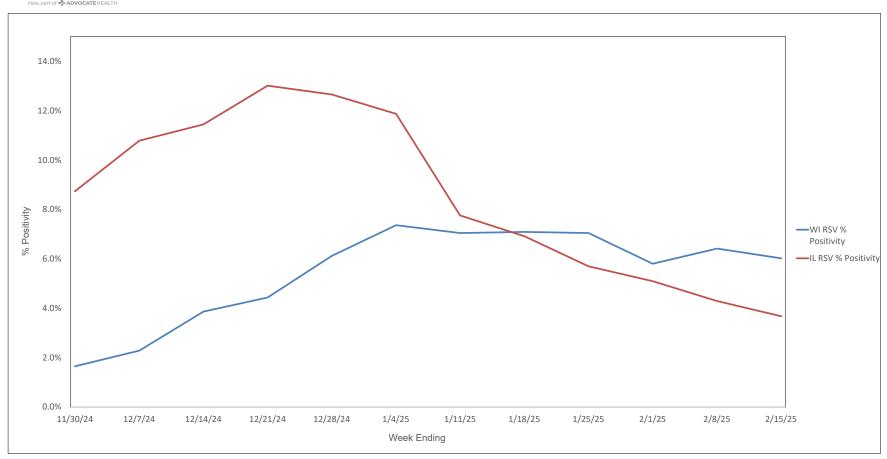

by State - 11/23/24 thru 2/8/25



States do not report actual II of deaths when the II ranges from 1 - 9. In these cases the II of deaths is recorded on this graph as 5.

https://covid.cdc.gov/covid-data-tracker/#trends\_weeklydeaths\_select\_00



#### % of Weekly Deaths Attributed to COVID-19; Week Ending 2/8/25



https://covid.cdc.gov/covid-data-tracker/#maps\_percent-covid-deaths



### Most Prevalent SARS-CoV-2 Strains Circulating in the US thru 2/15/25 Data from CDC's Nowcast\*\* Modelling



<sup>\*\*</sup>CDC uses Nowcast model that estimates more recent proportions of circulating variants (actual sequencing data is typically delayed for 2 weeks).

https://covid.cdc.gov/covid-data-tracker/#variant-proportions



#### Weekly RSV PCR % Positivity by State - 11/30/24 thru 2/15/25





## Advocate Children's Hospital Influenza A, Influenza B, RSV, and SARS-CoV-2 PCR Positivity Rates - 11/30/24 thru 2/15/25





## AAH WI Hospitals (patients < 18 yrs old) Influenza A, Influenza B, RSV, and SARS-CoV-2 PCR Positivity Rates - 11/30/24 thru 2/15/25