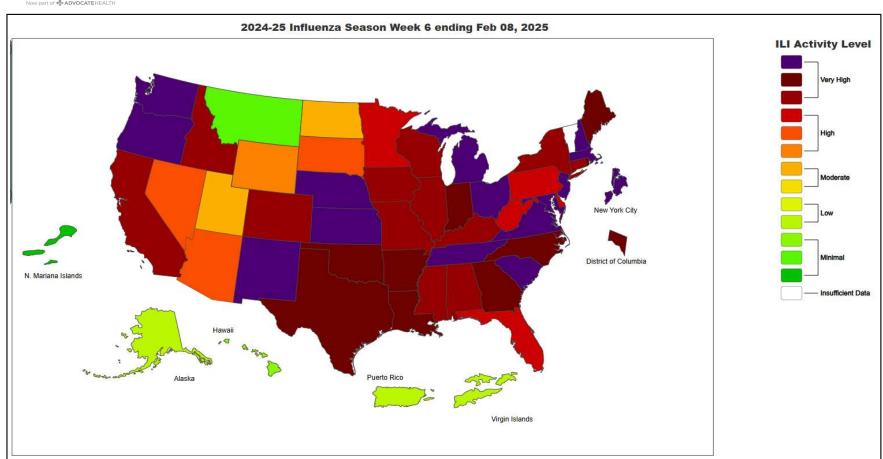

#### **National Influenza Positivity Rates (Data from CDC)**

https://gis.cdc.gov/grasp/fluview/main.html