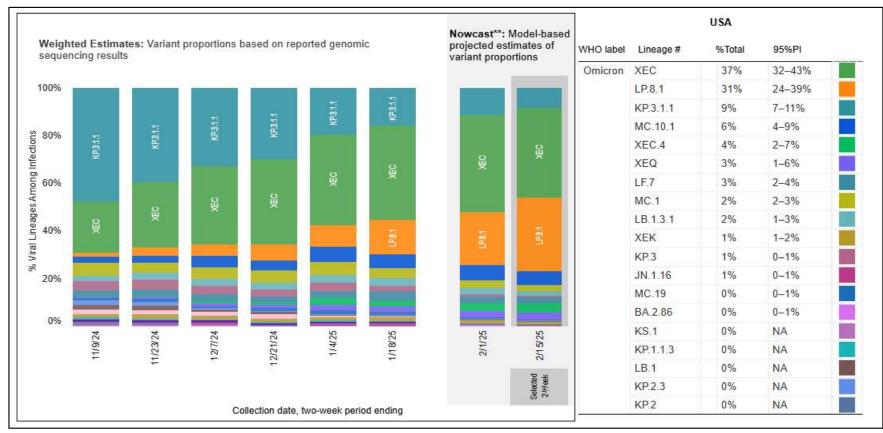

### Most Prevalent SARS-CoV-2 Strains Circulating in the US thru 2/15/25 Data from CDC's Nowcast\*\* Modelling

<sup>\*\*</sup>CDC uses Nowcast model that estimates more recent proportions of circulating variants (actual sequencing data is typically delayed for 2 weeks).

https://covid.cdc.gov/covid-data-tracker/#variant-proportions