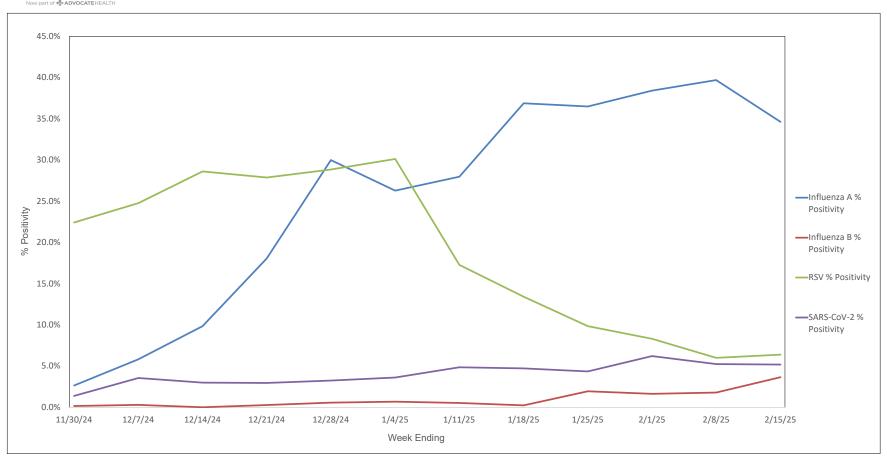

## Advocate Children's Hospital Influenza A, Influenza B, RSV, and SARS-CoV-2 PCR Positivity Rates - 11/30/24 thru 2/15/25