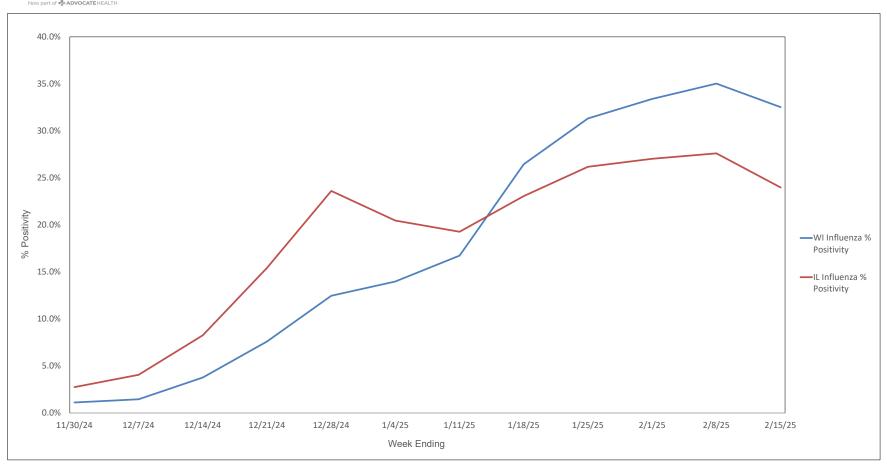

| 0                          |
| lar-24          | 5.8%                | 0.0%                        | 73.8%                            | 26.2%                       | 0.0%                      | 9.4%                | 1.8%                  | 0.0%                 | 0.0%                 | 1.9%                 | 0.1%                 | 1.4%                       | 0.7%                       | 2.1%                    | 1.5%                       | 4.3%                     | 7.9%               | 12.6%                                     | 3.2%                     | 0.0%                        | 0.0%                        | 0.0%                       | 0.0%                           | 0                          |



#### Weekly Influenza PCR % Positivity by State - 11/30/24 thru 2/15/25





#### **National Influenza Positivity Rates (Data from CDC)**



https://www.cdc.gov/flu/weekly/index.htm



#### **National Influenza Positivity Rates (Data from CDC)**



https://gis.cdc.gov/grasp/fluview/main.html



#### Weekly SARS-CoV-2 PCR % Positivity Rate - 11/30/24 thru 2/15/25





#### Weekly Deaths Attributed to SARS-CoV-2 by State - 11/23/24 thru 2/8/25



States do not report actual II of deaths when the II ranges from 1 - 9. In these cases the II of deaths is recorded on this graph as 5.

https://covid.cdc.gov/covid-data-tracker/#trends\_weeklydeaths\_select\_00



#### % of Weekly Deaths Attributed to COVID-19; Week Ending 2/8/25



https://covid.cdc.gov/covid-data-tracker/#maps\_percent-covid-deaths



### Most Prevalent SARS-CoV-2 Strains Circulating in the US thru 2/