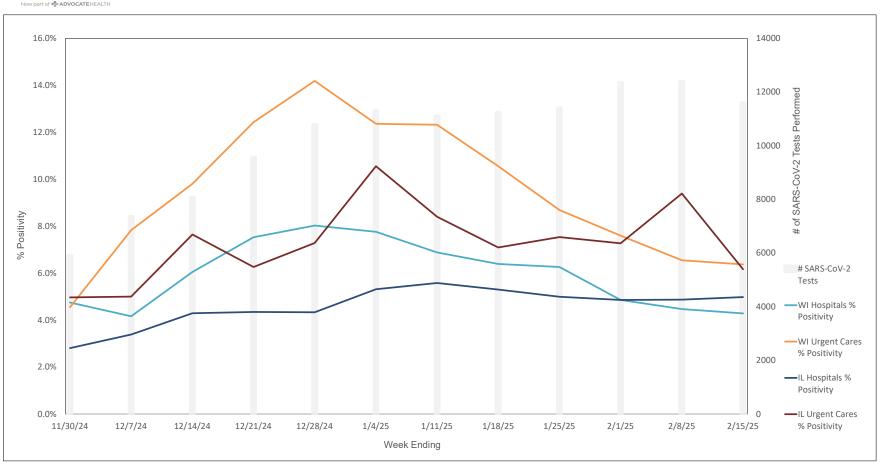

| 1.9%                 | 0.1%                 | 1.4%                       | 0.7%                       | 2.1%                    | 1.5%                       | 4.3%                     | 7.9%               | 12.6%                                     | 3.2%                     | 0.0%                        | 0.0%                        | 0.0%                       | 0.0%                           | 0                          |



#### Weekly Influenza PCR % Positivity by State - 11/30/24 thru 2/15/25





#### **National Influenza Positivity Rates (Data from CDC)**



https://www.cdc.gov/flu/weekly/index.htm



#### **National Influenza Positivity Rates (Data from CDC)**



https://gis.cdc.gov/grasp/fluview/main.html



#### Weekly SARS-CoV-2 PCR % Positivity Rate - 11/30/24 thru 2/15/25





#### Weekly Deaths Attributed to SARS-CoV-2 by State - 11/23/24 thru 2/8/25



States do not report actual II of deaths when the II ranges from 1 - 9. In these cases the II of deaths is recorded on this graph as 5.

https://covid.cdc.gov/covid-data-tracker/#trends\_weeklydeaths\_select\_00



#### % of Weekly Deaths Attributed to COVID-19; Week Ending 2/8/25



https://covid.cdc.gov/covid-data-tracker/#maps\_percent-covid-deaths



### Most Prevalent SARS-CoV-2 Strains Circulating in the US thru 2/15/25 Data from CDC's Nowcast\*\* Modelling



<sup>\*\*</sup>CDC uses Nowcast model that estimates more recent proportions of circulating variants (actual sequencing data is typically delayed for 2 weeks).

https://covid.cdc.gov/covid-data-tracker/#variant-proportions



#### Weekly RSV PCR