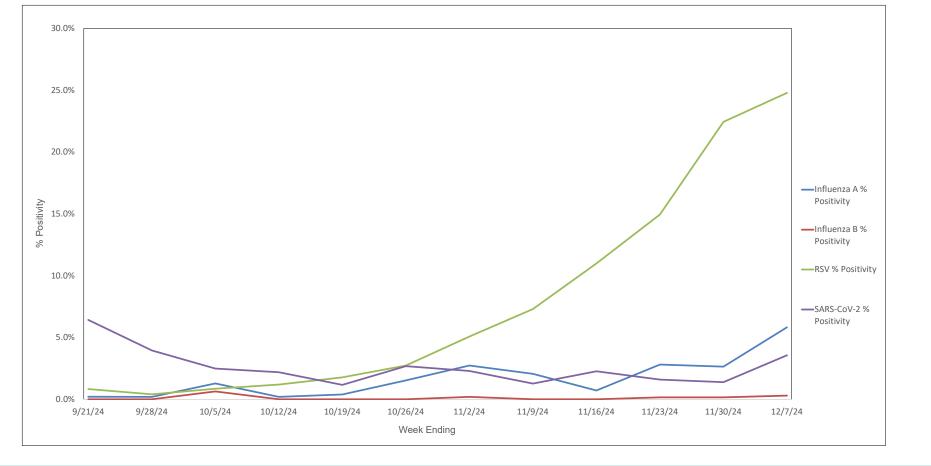

### Advocate Children's Hospital Influenza A, Influenza B, RSV, and SARS-CoV-2 PCR Positivity Rates - 9/21/24 thru 12/7/24

AAH WI Hospitals (patients < 18 yrs old) Influenza A, Influenza B, RSV, and SARS-CoV-2 PCR Positivity Rates - 9/21/24 thru 12/7/24