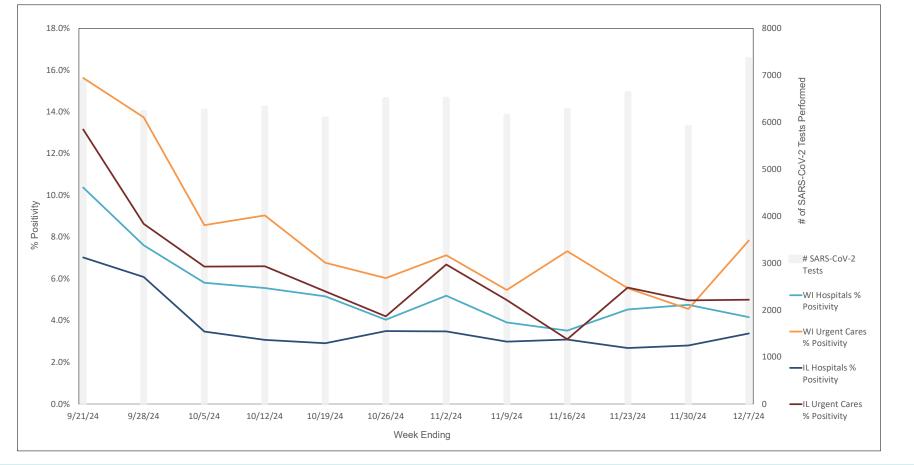

### National Influenza Positivity Rates (Data from CDC)

https://gis.cdc.gov/grasp/fluview/main.html

Weekly SARS-CoV-2 PCR % Positivity Rate - 9/21/24 thru 12/7/24