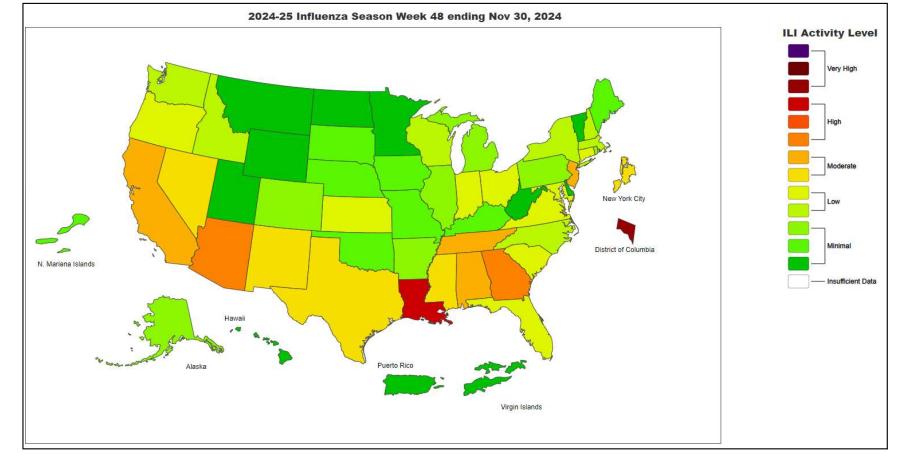

#### National Influenza Positivity Rates (Data from CDC)

https://www.cdc.gov/flu/weekly/index.htm

### National Influenza Positivity Rates (Data from CDC)

https://gis.cdc.gov/grasp/fluview/main.html

Weekly SARS-CoV-2 PCR % Positivity Rate - 9/21/24 thru 12/7/24