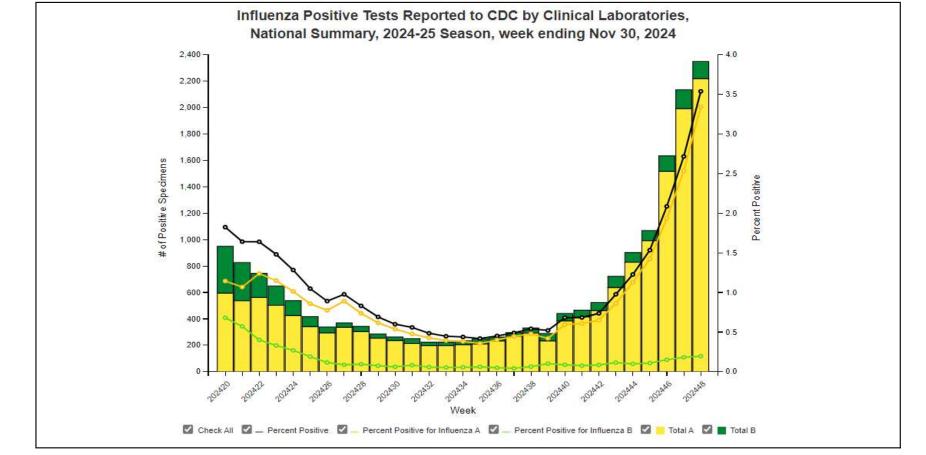

#### National Influenza Positivity Rates (Data from CDC)

https://www.cdc.gov/flu/weekly/index.htm

### National Influenza Positivity Rates (Data from CDC)

https://gis.cdc.gov/grasp/fluview/main.html

Weekly SARS-CoV-2 PCR % Positivity Rate - 9/21/24 thru 12/7/24