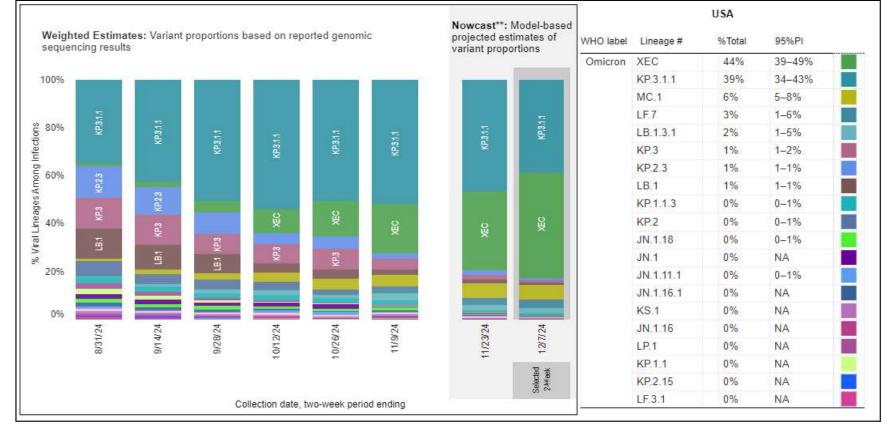

#### Most Prevalent SARS-CoV-2 Strains Circulating in the US thru 12/7/24 Data from CDC's Nowcast\*\* Modelling

\*\*CDC uses Nowcast model that estimates more recent proportions of circulating variants (actual sequencing data is typically delayed for 2 weeks).

https://covid.cdc.gov/covid-data-tracker/#variant-proportions