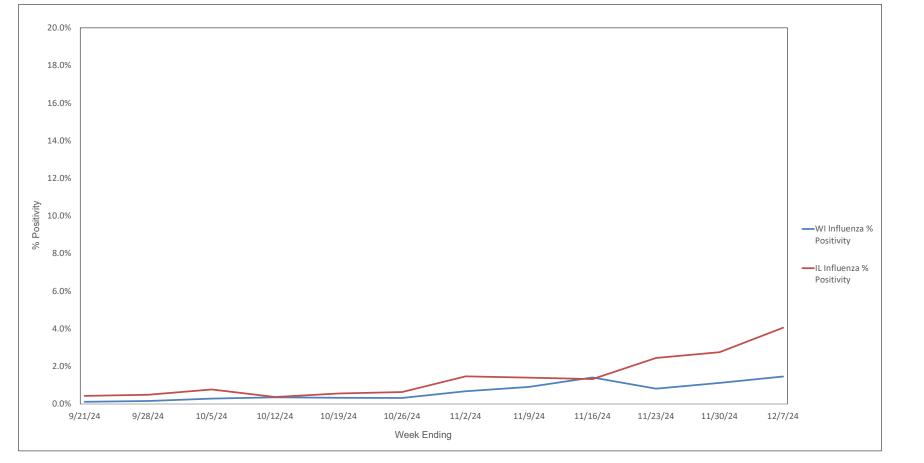

| 7.1%                  | 0.2%                 | 0.1%                 | 0.4%                 | 0.2%                 | 0.4%                       | 0.0%                       | 3.4%                    | 0.4%                       | 10.5%                    | 1.2%               | 7.1%                                      | 5.2%                     | 0.0%                        | 0.4%                        | 0.2%                       | 0.1%                           | 0                            |

Flu A = Influenza Type A, Flu B = Influenza Type B, RSV A/B = Respiratory Syncytial Virus Type A/B (not differentiated), HPIV = Human Parainfluenza Virus, HCOV = Human Coronavirus, HMPV = Human Metapneumovirus



Weekly Influenza PCR % Positivity by State - 9/21/24 thru 12/7/24





#### National Influenza Positivity Rates (Data from CDC)



https://www.cdc.gov/flu/weekly/index.htm



### National Influenza Positivity Rates (Data from CDC)



https://gis.cdc.gov/grasp/fluview/main.html



Weekly SARS-CoV-2 PCR % Positivity Rate - 9/21/24 thru 12/7/24





### Weekly Deaths Attributed to SARS-CoV-2 by State - 9/14/24 thru 11/30/24



ttps://covid.cdc.gov/covid-data-tracker/#trends\_weeklydeaths\_select\_00



### % of Weekly Deaths Attributed to COVID-19; Week Ending 11/30/24



https://covid.cdc.gov/covid-data-tracker/#maps\_percent-covid-deaths



#### Most Prevalent SARS-CoV-2 Strains Circulating in the US thru 12/7/24 Data from CDC's Nowcast\*\* Modelling



\*\*CDC uses Nowcast model that estimates more recent proportions of circulating variants (actual sequen