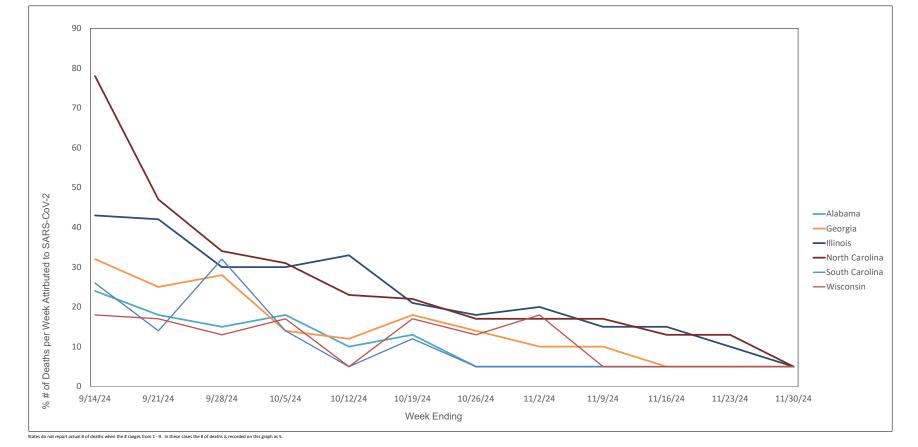

### Weekly Deaths Attributed to SARS-CoV-2 by State - 9/14/24 thru 11/30/24

ttps://covid.cdc.gov/covid-data-tracker/#trends\_weeklydeaths\_select\_00