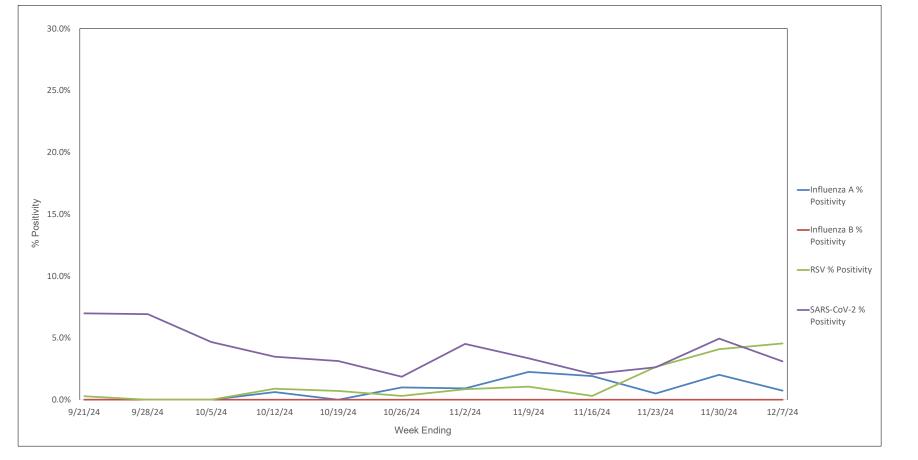

### Advocate Children's Hospital Influenza A, Influenza B, RSV, and SARS-CoV-2 PCR Positivity Rates - 9/21/24 thru 12/7/24

AAH WI Hospitals (patients < 18 yrs old) Influenza A, Influenza B, RSV, and SARS-CoV-2 PCR Positivity Rates - 9/21/24 thru 12/7/24