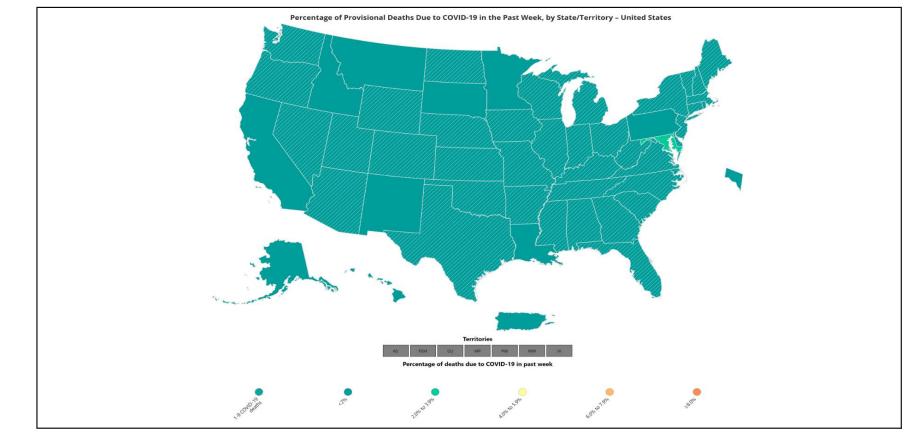

### % of Weekly Deaths Attributed to COVID-19; Week Ending 11/30/24

https://covid.cdc.gov/covid-data-tracker/#maps\_percent-covid-deaths