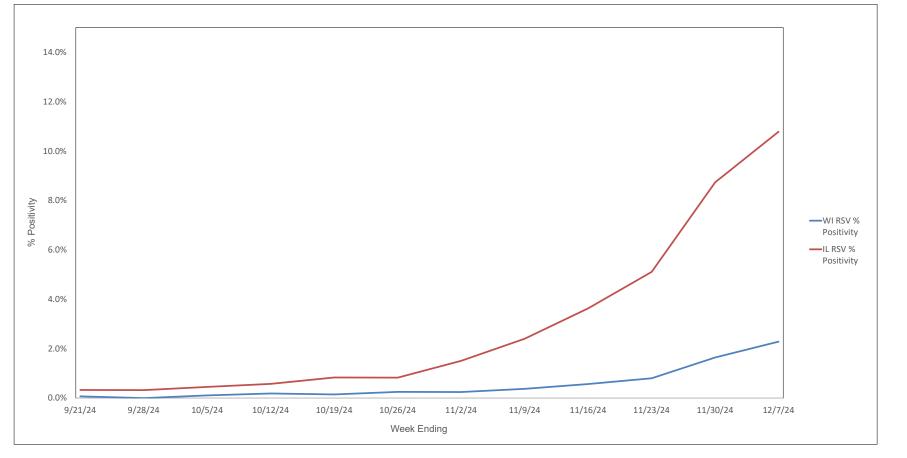

gis.cdc.gov/grasp/fluview/main.html



Weekly SARS-CoV-2 PCR % Positivity Rate - 9/21/24 thru 12/7/24





### Weekly Deaths Attributed to SARS-CoV-2 by State - 9/14/24 thru 11/30/24



ttps://covid.cdc.gov/covid-data-tracker/#trends\_weeklydeaths\_select\_00



### % of Weekly Deaths Attributed to COVID-19; Week Ending 11/30/24



https://covid.cdc.gov/covid-data-tracker/#maps\_percent-covid-deaths



#### Most Prevalent SARS-CoV-2 Strains Circulating in the US thru 12/7/24 Data from CDC's Nowcast\*\* Modelling



\*\*CDC uses Nowcast model that estimates more recent proportions of circulating variants (actual sequencing data is typically delayed for 2 weeks).

https://covid.cdc.gov/covid-data-tracker/#variant-proportions



## Weekly RSV PCR % Positivity by State - 9/21/24 thru 12/7/24





### Advocate Children's Hospital Influenza A, Influenza B, RSV, and SARS-CoV-2 PCR Positivity Rates - 9/21/24 thru 12/7/24





AAH WI Hospitals (patients < 18 yrs old) Influenza A, Influenza B, RSV, and SARS-CoV-2 PCR Positivity Rates - 9/21/24 thru 12/7/24