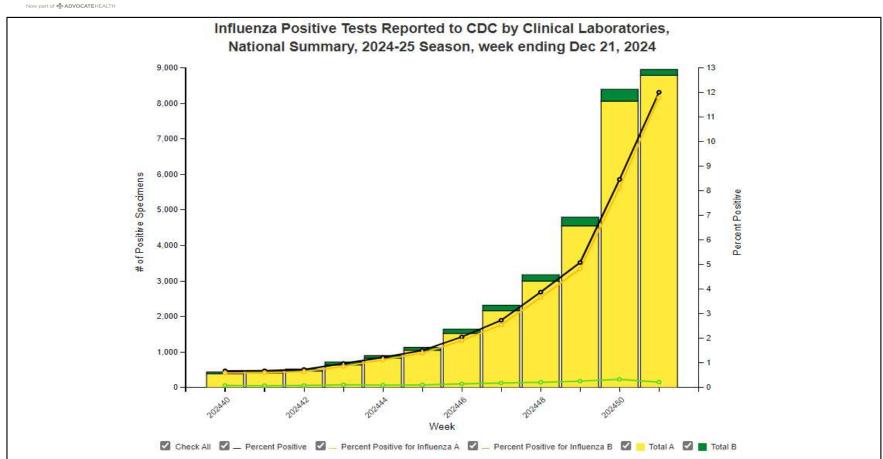

#### **National Influenza Positivity Rates (Data from CDC)**

https://www.cdc.gov/flu/weekly/index.htm

#### **National Influenza Positivity Rates (Data from CDC)**

https://gis.cdc.gov/grasp/fluview/main.html