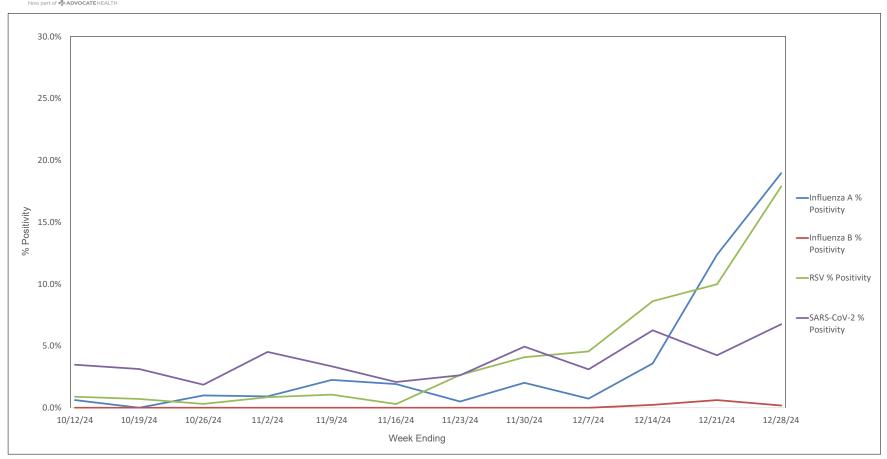

## AAH WI Hospitals (patients < 18 yrs old) Influenza A, Influenza B, RSV, and SARS-CoV-2 PCR Positivity Rates - 10/12/24 thru 12/28/24