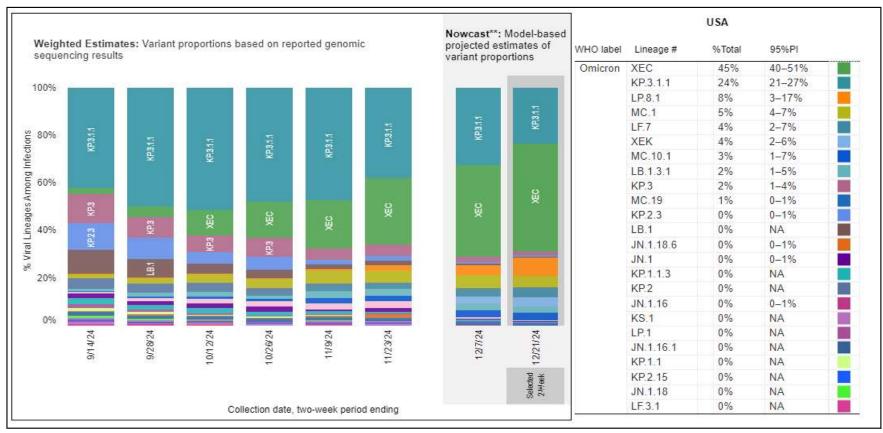

### Most Prevalent SARS-CoV-2 Strains Circulating in the US thru 12/28/24 Data from CDC's Nowcast\*\* Modelling

<sup>\*\*</sup>CDC uses Nowcast model that estimates more recent proportions of circulating variants (actual sequencing data is typically delayed for 2 weeks).

https://covid.cdc.gov/covid-data-tracker/#variant-proportions