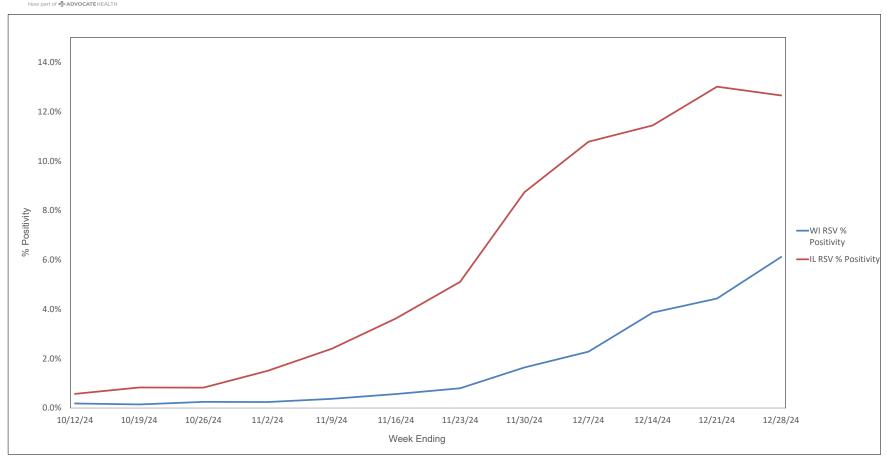

by State - 10/5/24 thru 12/21/24



States do not report actual # of deaths when the # ranges from 1 - 9. In these cases the # of deaths is recorded on this graph as 5.

ttps://covid.cdc.gov/covid-data-tracker/#trends\_weeklydeaths\_select\_00



#### % of Weekly Deaths Attributed to COVID-19; Week Ending 12/21/24



https://covid.cdc.gov/covid-data-tracker/#maps\_percent-covid-deaths



### Most Prevalent SARS-CoV-2 Strains Circulating in the US thru 12/28/24 Data from CDC's Nowcast\*\* Modelling



<sup>\*\*</sup>CDC uses Nowcast model that estimates more recent proportions of circulating variants (actual sequencing data is typically delayed for 2 weeks).

https://covid.cdc.gov/covid-data-tracker/#variant-proportions



#### Weekly RSV PCR % Positivity by State - 10/12/24 thru 12/28/24





## Advocate Children's Hospital Influenza A, Influenza B, RSV, and SARS-CoV-2 PCR Positivity Rates - 10/12/24 thru 12/28/24





## AAH WI Hospitals (patients < 18 yrs old) Influenza A, Influenza B, RSV, and SARS-CoV-2 PCR Positivity Rates - 10/12/24 thru 12/28/24