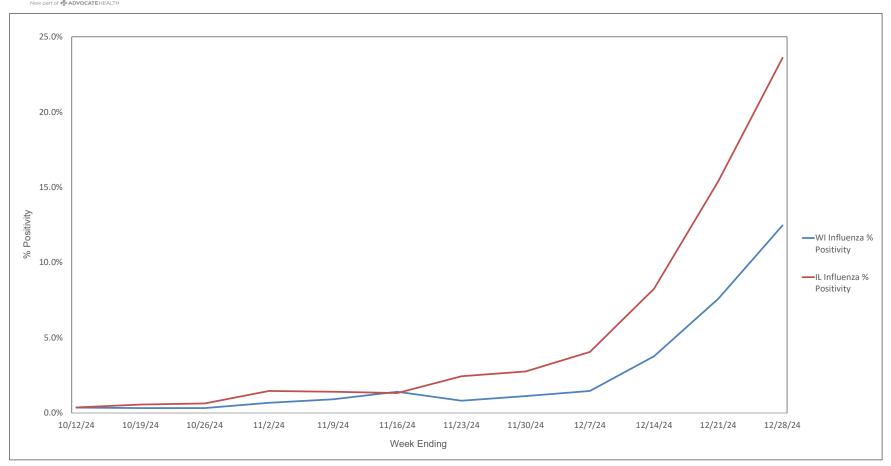

| 0.5%                  | 0.0%                 | 0.0%                 | 0.5%                 | 0.1%                 | 1.3%                       | 0.2%                       | 4.8%                    | 1.5%                       | 8.7%                     | 3.0%               | 12.7%                                     | 4.1%                     | 0.0%                        | 0.2%                        | 0.1%                       | 0.0%                           | 0                          |

\* Represents the % of Influenza A positive samples that are positive for each subtyper, subtyping is not performed on all influenza A specimens (only those specimens tested with the Rapid Respiratory Pathogen Pane



#### Weekly Influenza PCR % Positivity by State - 10/12/24 thru 12/28/24





#### **National Influenza Positivity Rates (Data from CDC)**



https://www.cdc.gov/flu/weekly/index.htm



#### **National Influenza Positivity Rates (Data from CDC)**



https://gis.cdc.gov/grasp/fluview/main.html



#### Weekly SARS-CoV-2 PCR % Positivity Rate - 10/12/24 thru 12/28/24





#### Weekly Deaths Attributed to SARS-CoV-2 by State - 10/5/24 thru 12/21/24



States do not report actual # of deaths when the # ranges from 1 - 9. In these cases the # of deaths is recorded on this graph as 5.

ttps://covid.cdc.gov/covid-data-tracker/#trends\_weeklydeaths\_select\_00



#### % of Weekly Deaths Attributed to COVID-19; Week Ending 12/21/24



https://covid.cdc.gov/covid-data-tracker/#maps\_percent-covid-deaths



### Most Prevalent SARS-CoV-2 Strains Circulating in the US thru 12