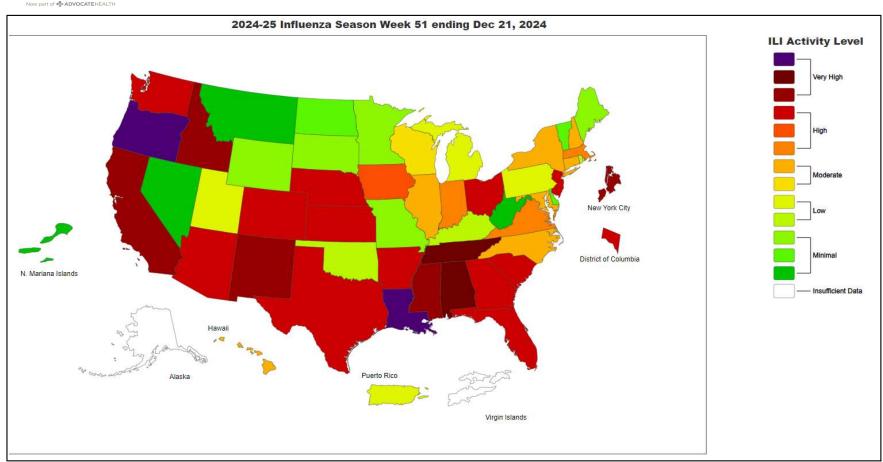

#### **National Influenza Positivity Rates (Data from CDC)**

https://www.cdc.gov/flu/weekly/index.htm

#### **National Influenza Positivity Rates (Data from CDC)**

https://gis.cdc.gov/grasp/fluview/main.html