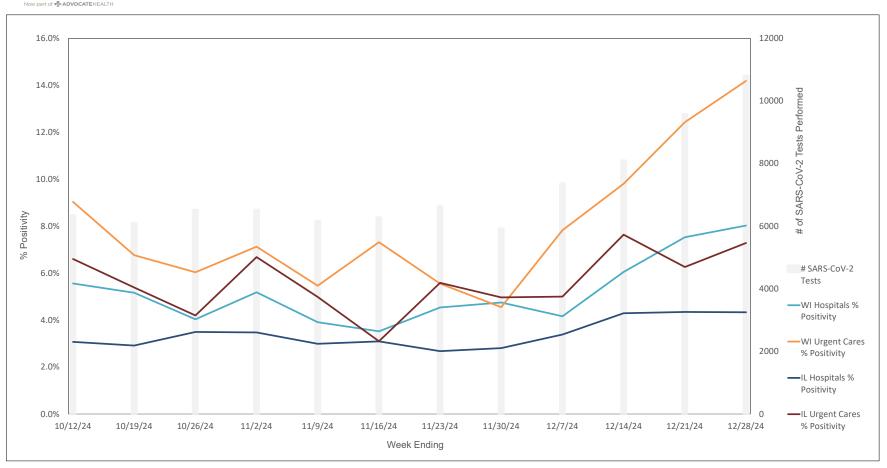

| 4.1%                     | 0.0%                        | 0.2%                        | 0.1%                       | 0.0%                           | 0                          |

\* Represents the % of Influenza A positive samples that are positive for each subtyper, subtyping is not performed on all influenza A specimens (only those specimens tested with the Rapid Respiratory Pathogen Pane



#### Weekly Influenza PCR % Positivity by State - 10/12/24 thru 12/28/24





#### **National Influenza Positivity Rates (Data from CDC)**



https://www.cdc.gov/flu/weekly/index.htm



#### **National Influenza Positivity Rates (Data from CDC)**



https://gis.cdc.gov/grasp/fluview/main.html



#### Weekly SARS-CoV-2 PCR % Positivity Rate - 10/12/24 thru 12/28/24





#### Weekly Deaths Attributed to SARS-CoV-2 by State - 10/5/24 thru 12/21/24



States do not report actual # of deaths when the # ranges from 1 - 9. In these cases the # of deaths is recorded on this graph as 5.

ttps://covid.cdc.gov/covid-data-tracker/#trends\_weeklydeaths\_select\_00



#### % of Weekly Deaths Attributed to COVID-19; Week Ending 12/21/24



https://covid.cdc.gov/covid-data-tracker/#maps\_percent-covid-deaths



### Most Prevalent SARS-CoV-2 Strains Circulating in the US thru 12/28/24 Data from CDC's Nowcast\*\* Modelling



<sup>\*\*</sup>CDC uses Nowcast model that estimates more recent proportions of circulating variants (actual sequencing data is typically delayed for 2 weeks).

https://covid.cdc.gov/covid-data-tracker/#variant-proportions



#### Weekly RSV PCR