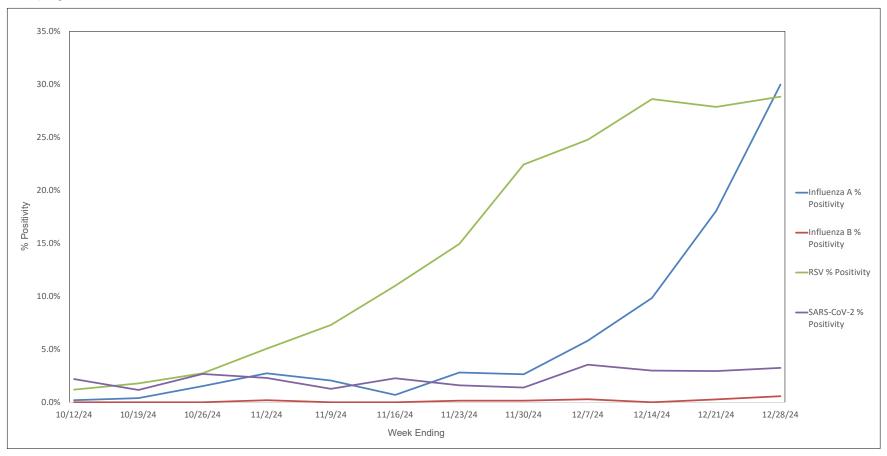

## Advocate Children's Hospital Influenza A, Influenza B, RSV, and SARS-CoV-2 PCR Positivity Rates - 10/12/24 thru 12/28/24