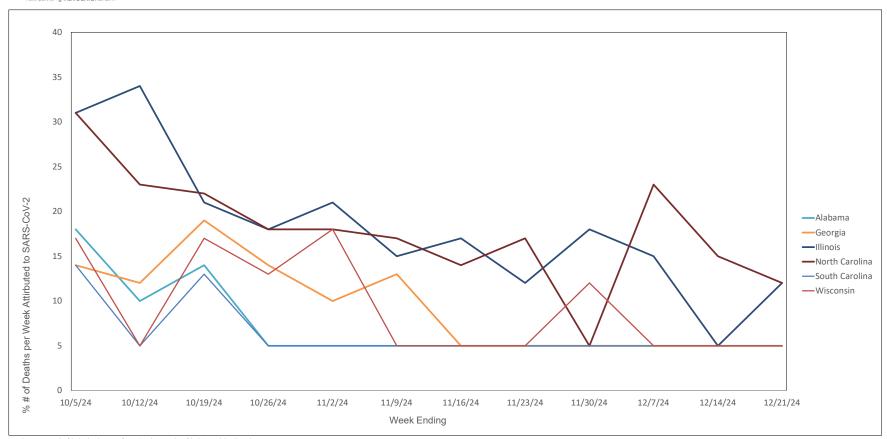

#### Weekly Deaths Attributed to SARS-CoV-2 by State - 10/5/24 thru 12/21/24

States do not report actual # of deaths when the # ranges from 1 - 9. In these cases the # of deaths is recorded on this graph as 5.

ttps://covid.cdc.gov/covid-data-tracker/#trends\_weeklydeaths\_select\_00