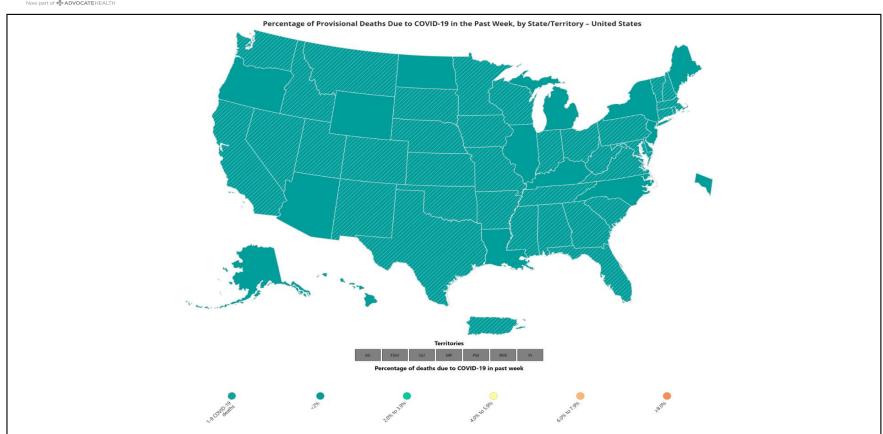

#### % of Weekly Deaths Attributed to COVID-19; Week Ending 12/21/24

https://covid.cdc.gov/covid-data-tracker/#maps\_percent-covid-deaths