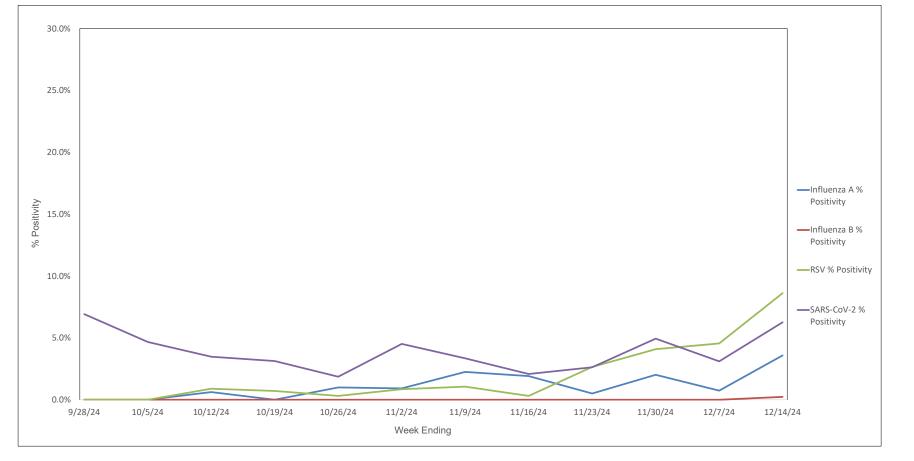

# Advocate Children's Hospital Influenza A, Influenza B, RSV, andSARS-CoV-2 PCR Positivity Rates -9/28/24 thru 12/14/24

AAH WI Hospitals (patients < 18 yrs old) Influenza A, Influenza B, RSV, and SARS-CoV-2 PCR Positivity Rates - 9/28/24 thru 12/14/24