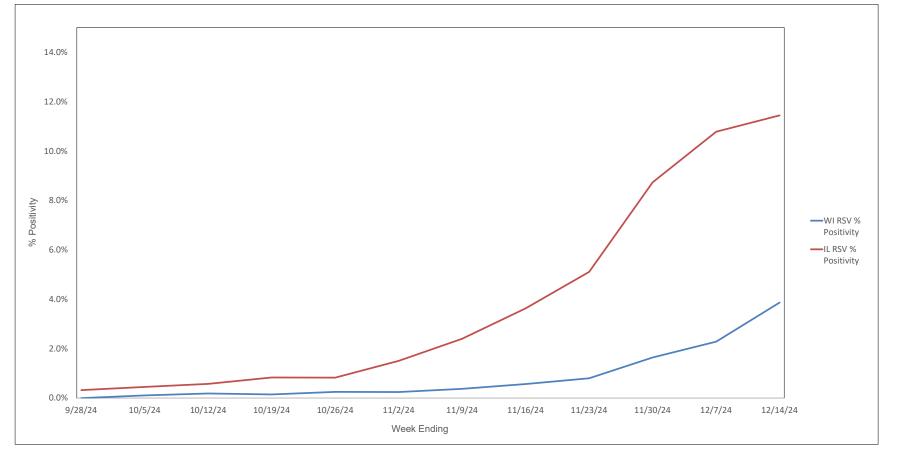

/gis.cdc.gov/grasp/fluview/main.html



Weekly SARS-CoV-2 PCR % Positivity Rate - 9/28/24 thru 12/14/24





## Weekly Deaths Attributed to SARS-CoV-2 by State - 9/21/24 thru 12/7/24



https://covid.cdc.gov/covid-data-tracker/#trends\_weeklydeaths\_select\_00



## % of Weekly Deaths Attributed to COVID-19; Week Ending 12/7/24



https://covid.cdc.gov/covid-data-tracker/#maps\_percent-covid-deaths



### Most Prevalent SARS-CoV-2 Strains Circulating in the US thru 12/14/24 Data from CDC's Nowcast\*\* Modelling



\*\*CDC uses Nowcast model that estimates more recent proportions of circulating variants (actual sequencing data is typically delayed for 2 weeks).

https://covid.cdc.gov/covid-data-tracker/#variant-proportions



## Weekly RSV PCR % Positivity by State - 9/28/24 thru 12/14/24





# Advocate Children's Hospital Influenza A, Influenza B, RSV, andSARS-CoV-2 PCR Positivity Rates -9/28/24 thru 12/14/24





AAH WI Hospitals (patients < 18 yrs old) Influenza A, Influenza B, RSV, and SARS-CoV-2 PCR Positivity Rates - 9/28/24 thru 12/14/24