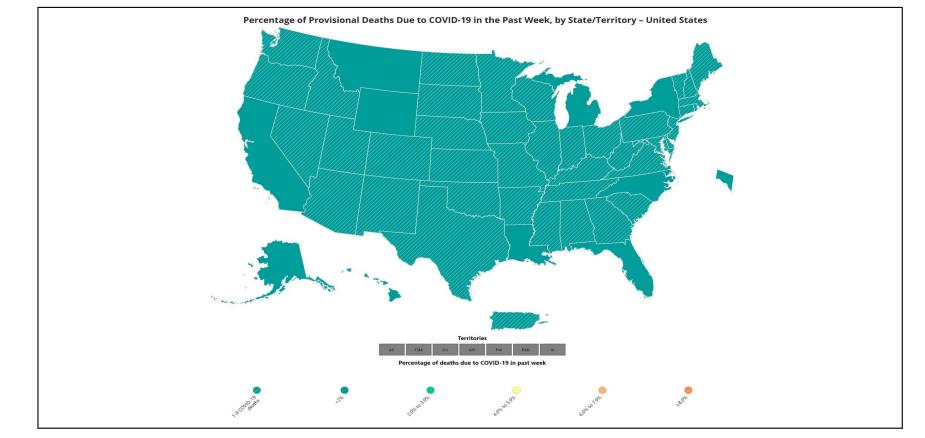

## % of Weekly Deaths Attributed to COVID-19; Week Ending 12/7/24

https://covid.cdc.gov/covid-data-tracker/#maps\_percent-covid-deaths