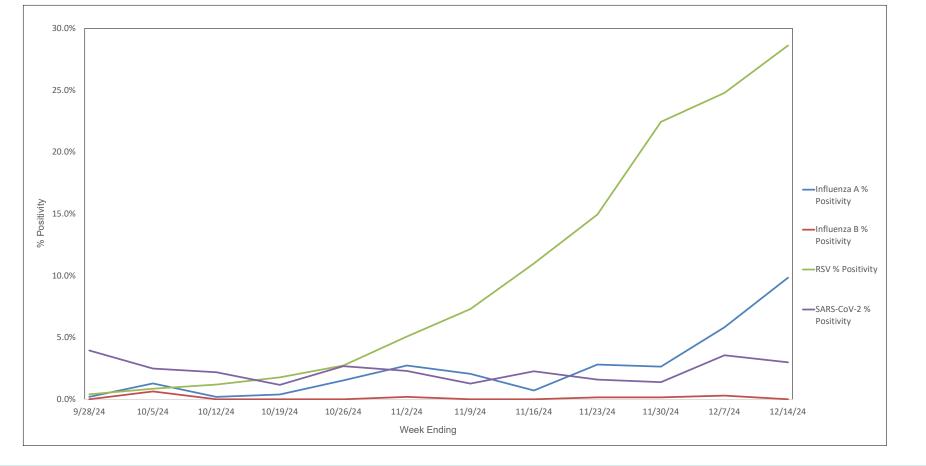

# Advocate Children's Hospital Influenza A, Influenza B, RSV, andSARS-CoV-2 PCR Positivity Rates -9/28/24 thru 12/14/24

AAH WI Hospitals (patients < 18 yrs old) Influenza A, Influenza B, RSV, and SARS-CoV-2 PCR Positivity Rates - 9/28/24 thru 12/14/24