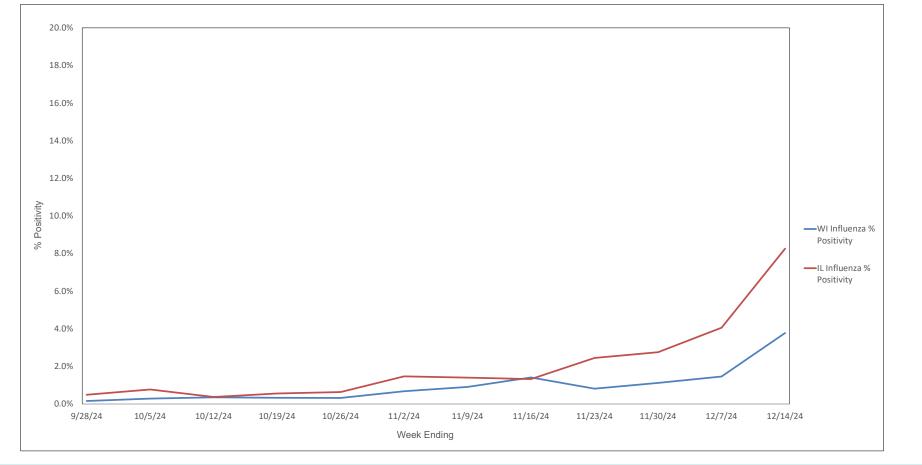

| 7.1%                  | 0.2%                 | 0.1%                 | 0.4%                 | 0.2%                 | 0.4%                       | 0.0%                       | 3.4%                    | 0.4%                       | 10.5%                    | 1.2%               | 7.1%                                      | 5.2%                     | 0.0%                        | 0.4%                        | 0.2%                       | 0.1%                           | 0                            |

Flu A = Influenza Type A, Flu B = Infuenza Type B, RSV A/B = Respiratory Syncytial Virus Type A/B (not differentiated), HPIV = Human Parainfluenza Virus, HCOV = Human Coronavirus, HMPV = Human Metapneumovirus



Weekly Influenza PCR % Positivity by State - 9/28/24 thru 12/14/24





### National Influenza Positivity Rates (Data from CDC)



https://www.cdc.gov/flu/weekly/index.htm



## National Influenza Positivity Rates (Data from CDC)



https://gis.cdc.gov/grasp/fluview/main.html



Weekly SARS-CoV-2 PCR % Positivity Rate - 9/28/24 thru 12/14/24





## Weekly Deaths Attributed to SARS-CoV-2 by State - 9/21/24 thru 12/7/24



https://covid.cdc.gov/covid-data-tracker/#trends\_weeklydeaths\_select\_00



## % of Weekly Deaths Attributed to COVID-19; Week Ending 12/7/24



https://covid.cdc.gov/covid-data-tracker/#maps\_percent-covid-deaths



### Most Prevalent SARS-CoV-2 Strains Circulating in the US thru 12/14/24 Data from CDC's Nowcast\*\* Modelling



\*\*CDC uses Nowcast model that estimates more recent proportions of circulating variants (actual sequencing