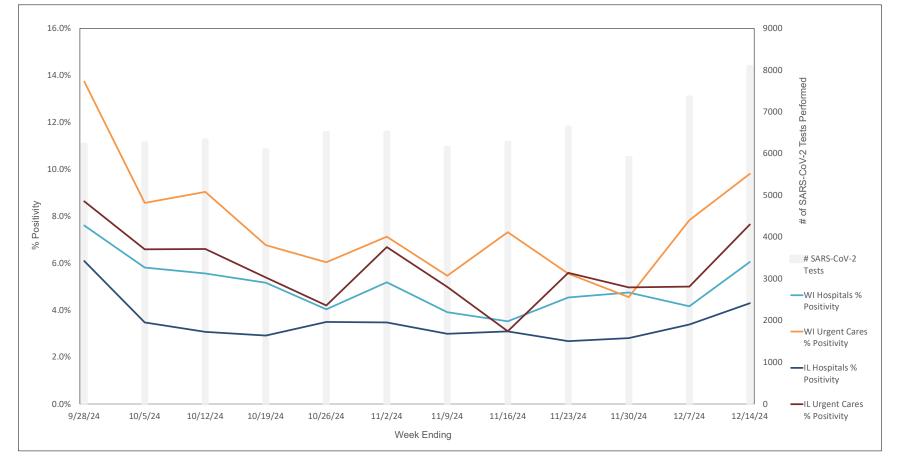

%               | 7.1%                                      | 5.2%                     | 0.0%                        | 0.4%                        | 0.2%                       | 0.1%                           | 0                            |

Flu A = Influenza Type A, Flu B = Infuenza Type B, RSV A/B = Respiratory Syncytial Virus Type A/B (not differentiated), HPIV = Human Parainfluenza Virus, HCOV = Human Coronavirus, HMPV = Human Metapneumovirus



Weekly Influenza PCR % Positivity by State - 9/28/24 thru 12/14/24





### National Influenza Positivity Rates (Data from CDC)



https://www.cdc.gov/flu/weekly/index.htm



## National Influenza Positivity Rates (Data from CDC)



https://gis.cdc.gov/grasp/fluview/main.html



Weekly SARS-CoV-2 PCR % Positivity Rate - 9/28/24 thru 12/14/24





## Weekly Deaths Attributed to SARS-CoV-2 by State - 9/21/24 thru 12/7/24



https://covid.cdc.gov/covid-data-tracker/#trends\_weeklydeaths\_select\_00



## % of Weekly Deaths Attributed to COVID-19; Week Ending 12/7/24



https://covid.cdc.gov/covid-data-tracker/#maps\_percent-covid-deaths



### Most Prevalent SARS-CoV-2 Strains Circulating in the US thru 12/14/24 Data from CDC's Nowcast\*\* Modelling



\*\*CDC uses Nowcast model that estimates more recent proportions of circulating variants (actual sequencing data is typically delayed for 2 weeks).

https://covid.cdc.gov/covid-data-tracker/#variant-proportions



## Weekly RSV PCR % Positivity by State - 9/28/24 thru 12/14/24





# Advocate Children's Hospital Influenza A, Influenza B, RSV, andSARS-CoV-2 PCR Positivity Rates -9/2