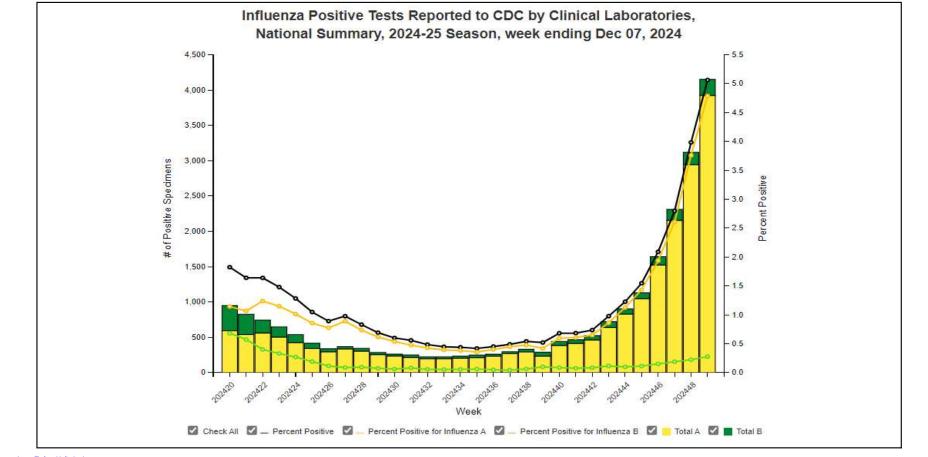

### National Influenza Positivity Rates (Data from CDC)

https://www.cdc.gov/flu/weekly/index.htm