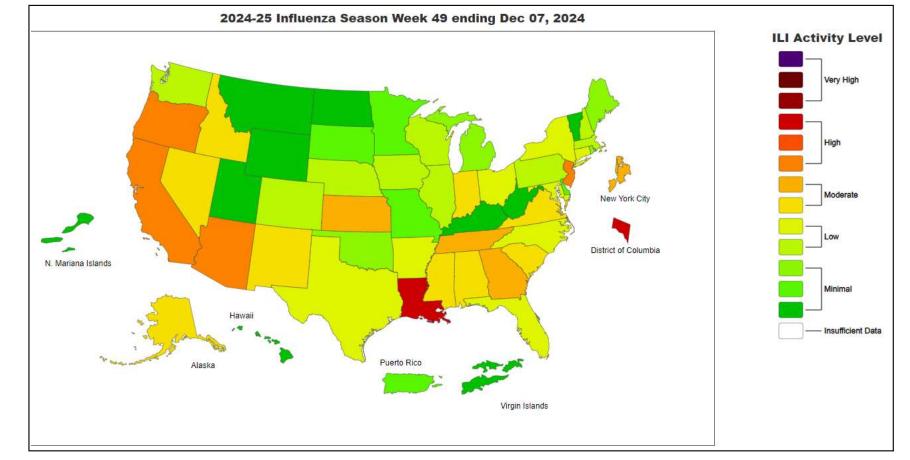

## National Influenza Positivity Rates (Data from CDC)

https://gis.cdc.gov/grasp/fluview/main.html

Weekly SARS-CoV-2 PCR % Positivity Rate - 9/28/24 thru 12/14/24