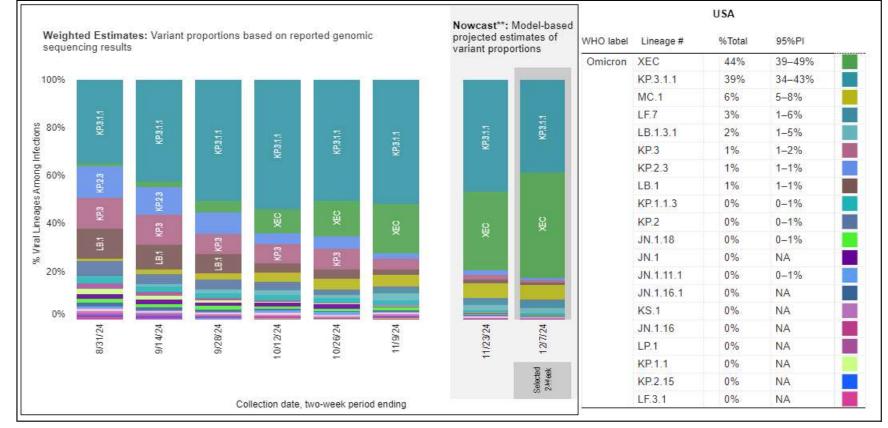

### Most Prevalent SARS-CoV-2 Strains Circulating in the US thru 12/14/24 Data from CDC's Nowcast\*\* Modelling

\*\*CDC uses Nowcast model that estimates more recent proportions of circulating variants (actual sequencing data is typically delayed for 2 weeks).

https://covid.cdc.gov/covid-data-tracker/#variant-proportions