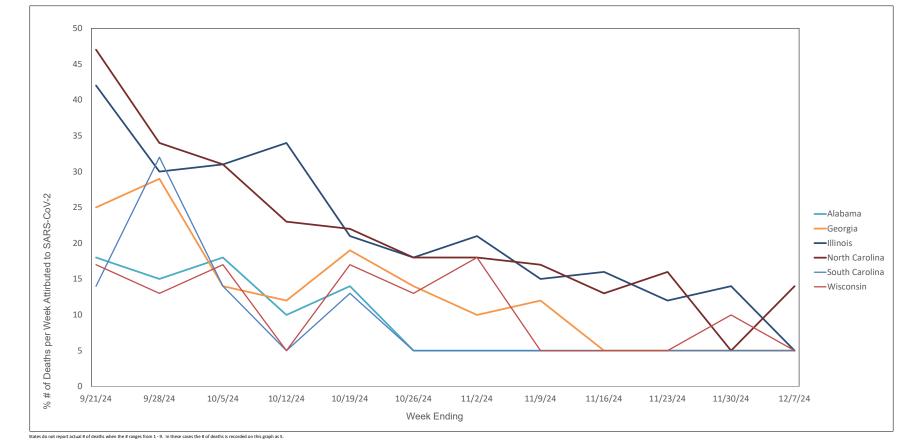

## Weekly Deaths Attributed to SARS-CoV-2 by State - 9/21/24 thru 12/7/24

https://covid.cdc.gov/covid-data-tracker/#trends\_weeklydeaths\_select\_00