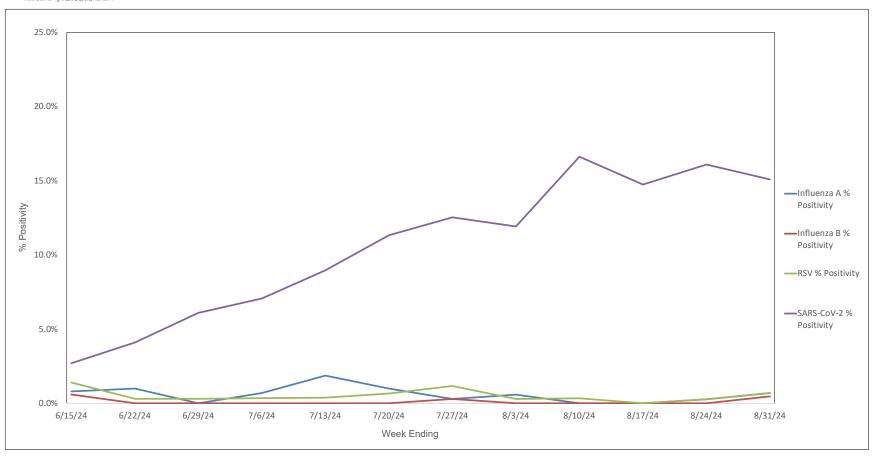

## Advocate Children's Hospital Influenza A, Influenza B, RSV, and SARS-CoV-2 PCR Positivity Rates - 6/15/24 thru 8/31/24