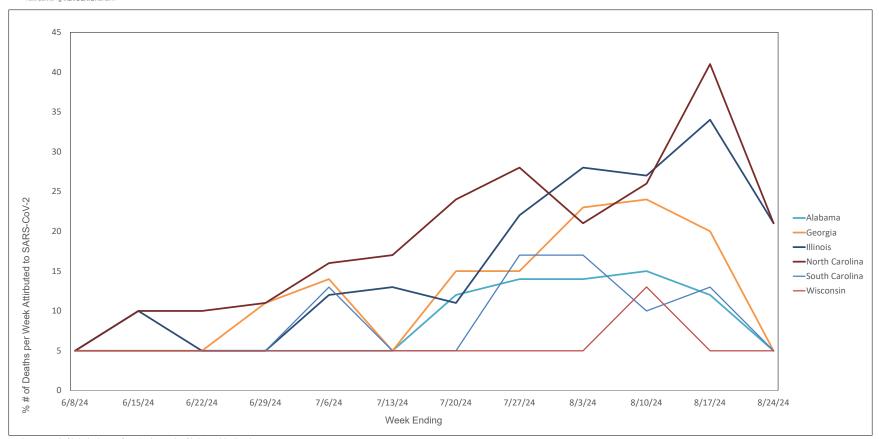

#### Weekly Deaths Attributed to SARS-CoV-2 by State - 6/8/24 thru 8/24/24

States do not report actual # of deaths when the # ranges from 1 - 9. In these cases the # of deaths is recorded on this graph as 5.

ttps://covid.cdc.gov/covid-data-tracker/#trends\_weeklydeaths\_select\_00