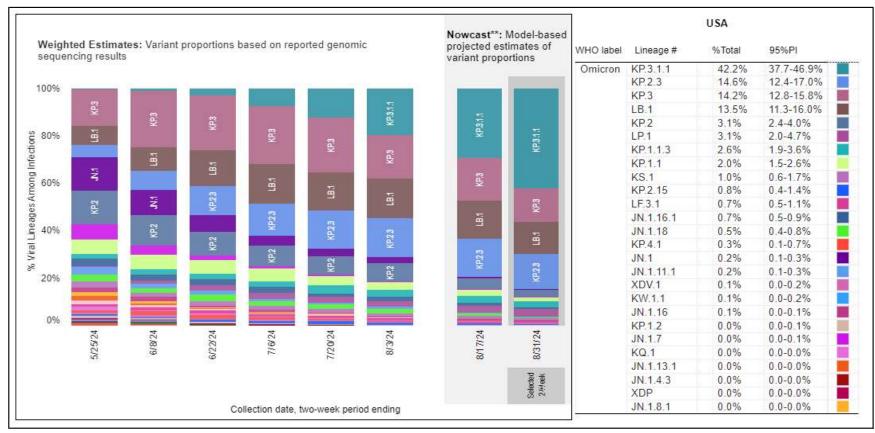

### Most Prevalent SARS-CoV-2 Strains Circulating in the US thru 8/31/24 Data from CDC's Nowcast\*\* Modelling

<sup>\*\*</sup>CDC uses Nowcast model that estimates more recent proportions of circulating variants (actual sequencing data is typically delayed for 2 weeks).