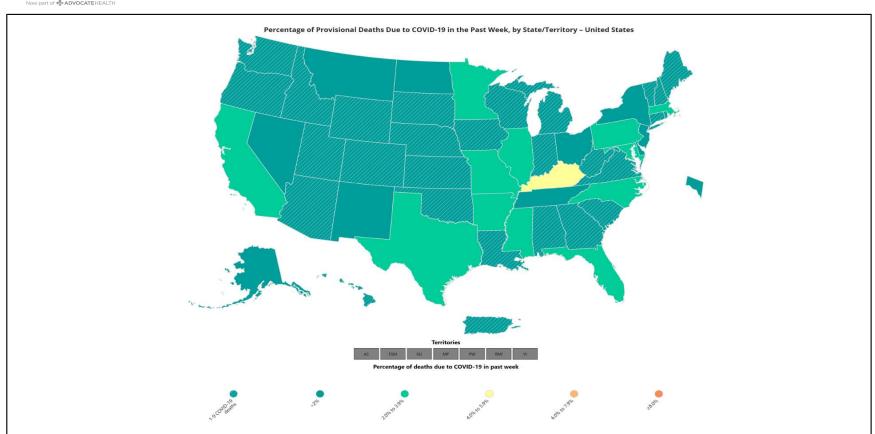

#### % of Weekly Deaths Attributed to COVID-19; Week Ending 8/24/24

https://covid.cdc.gov/covid-data-tracker/#maps\_percent-covid-deaths