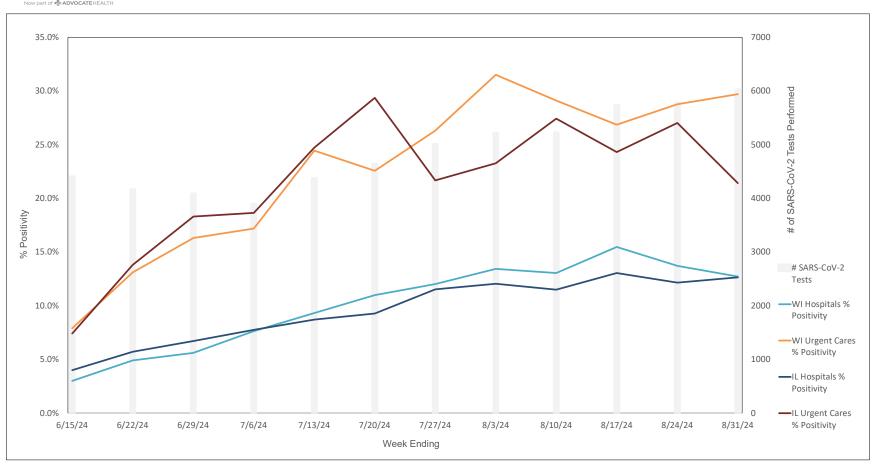

|

\* Represents the % of Influenza A positive samples that are positive for each subtype; subtyping is not performed on all influenza A specimens (only those specimens tested with the Rapid Respiratory Pathogen Pan

Flu A = Influenza Type A, Flu B = Infuenza Type B, RSV A/B = Respiratory Syncytial Virus Type A/B (not differentialed), HPIV = Human Parainfluenza Virus, HCOV = Human Coronavirus, HMPV = Human Metapneumoviru



#### Weekly Influenza PCR % Positivity by State - 6/15/24 thru 8/31/24





#### **National Influenza Positivity Rates (Data from CDC)**



https://www.cdc.gov/flu/weekly/index.htm



#### **National Influenza Positivity Rates (Data from CDC)**



https://gis.cdc.gov/grasp/fluview/main.html



#### Weekly SARS-CoV-2 PCR % Positivity Rate - 6/15/24 thru 8/31/24





#### Weekly Deaths Attributed to SARS-CoV-2 by State - 6/8/24 thru 8/24/24



States do not report actual # of deaths when the # ranges from 1 - 9. In these cases the # of deaths is recorded on this graph as 5.

ttps://covid.cdc.gov/covid-data-tracker/#trends\_weeklydeaths\_select\_00



#### % of Weekly Deaths Attributed to COVID-19; Week Ending 8/24/24



https://covid.cdc.gov/covid-data-tracker/#maps\_percent-covid-deaths



### Most Prevalent SARS-CoV-2 Strains Circulating in the US thru 8/31/24 Data from CDC's Nowcast\*\* Modelling



<sup>\*\*</sup>CDC uses Nowcast model that estimates more recent proportions of circulating variants (actual sequencing data is typically delayed for 2 weeks).



#### Weekly RSV PCR % Positivity by State - 6/15/24 thru 8/31/24





## Advocate Child