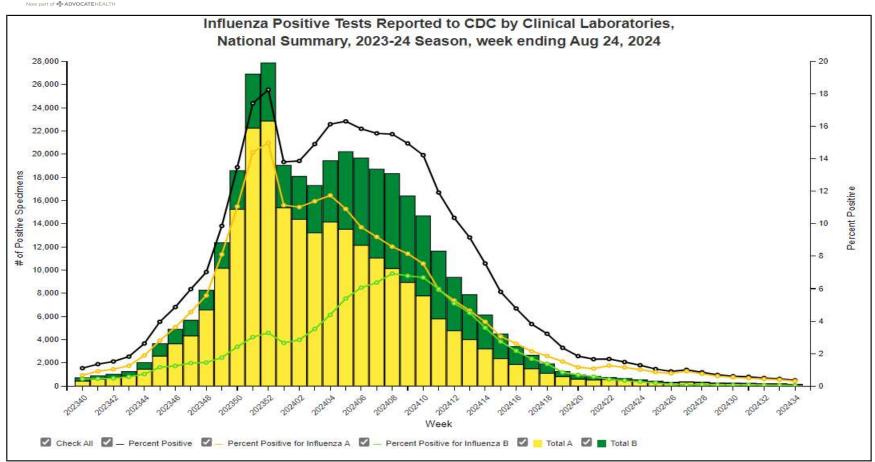

#### **National Influenza Positivity Rates (Data from CDC)**

https://www.cdc.gov/flu/weekly/index.htm