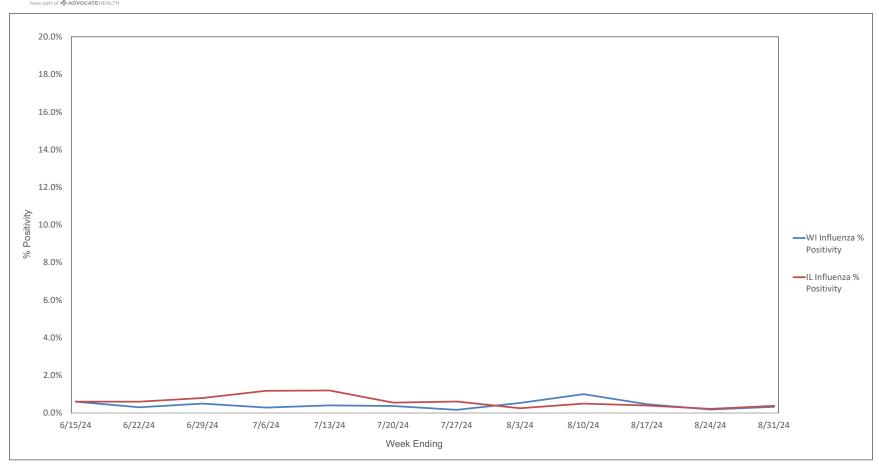

0.0%                       | 8.9%                     | 0.5%               | 19.1%                                     | 2.6%                     | 0.0%                        | 0.4%                        | 0.0%                       | 0.0%                           | 0                            |

\* Represents the % of Influenza A positive samples that are positive for each subtype; subtyping is not performed on all influenza A specimens (only those specimens tested with the Rapid Respiratory Pathogen Pan

Flu A = Influenza Type A, Flu B = Infuenza Type B, RSV A/B = Respiratory Syncytial Virus Type A/B (not differentialed), HPIV = Human Parainfluenza Virus, HCOV = Human Coronavirus, HMPV = Human Metapneumoviru



#### Weekly Influenza PCR % Positivity by State - 6/15/24 thru 8/31/24





#### **National Influenza Positivity Rates (Data from CDC)**



https://www.cdc.gov/flu/weekly/index.htm



#### **National Influenza Positivity Rates (Data from CDC)**



https://gis.cdc.gov/grasp/fluview/main.html



#### Weekly SARS-CoV-2 PCR % Positivity Rate - 6/15/24 thru 8/31/24





#### Weekly Deaths Attributed to SARS-CoV-2 by State - 6/8/24 thru 8/24/24



States do not report actual # of deaths when the # ranges from 1 - 9. In these cases the # of deaths is recorded on this graph as 5.

ttps://covid.cdc.gov/covid-data-tracker/#trends\_weeklydeaths\_select\_00



#### % of Weekly Deaths Attributed to COVID-19; Week Ending 8/24/24



https://covid.cdc.gov/covid-data-tracker/#maps\_percent-covid-deaths



### Most Prevalent SARS-CoV-2 Strains Circulating in the US thru 8/31/24