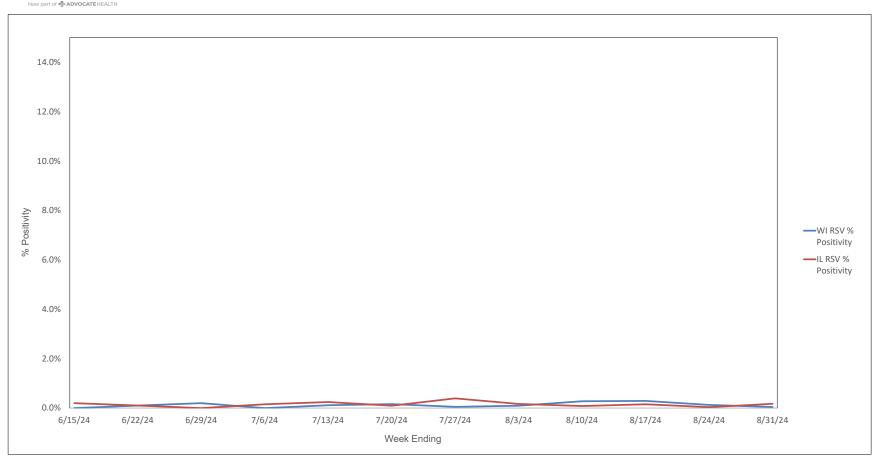

/15/24 thru 8/31/24





#### Weekly Deaths Attributed to SARS-CoV-2 by State - 6/8/24 thru 8/24/24



States do not report actual # of deaths when the # ranges from 1 - 9. In these cases the # of deaths is recorded on this graph as 5.

ttps://covid.cdc.gov/covid-data-tracker/#trends\_weeklydeaths\_select\_00



#### % of Weekly Deaths Attributed to COVID-19; Week Ending 8/24/24



https://covid.cdc.gov/covid-data-tracker/#maps\_percent-covid-deaths



### Most Prevalent SARS-CoV-2 Strains Circulating in the US thru 8/31/24 Data from CDC's Nowcast\*\* Modelling



<sup>\*\*</sup>CDC uses Nowcast model that estimates more recent proportions of circulating variants (actual sequencing data is typically delayed for 2 weeks).



#### Weekly RSV PCR % Positivity by State - 6/15/24 thru 8/31/24





## Advocate Children's Hospital Influenza A, Influenza B, RSV, and SARS-CoV-2 PCR Positivity Rates - 6/15/24 thru 8/31/24





## AAH WI Hospitals (patients < 18 yrs old) Influenza A, Influenza B, RSV, and SARS-CoV-2 PCR Positivity Rates - 6/15/24 thru 8/31/24