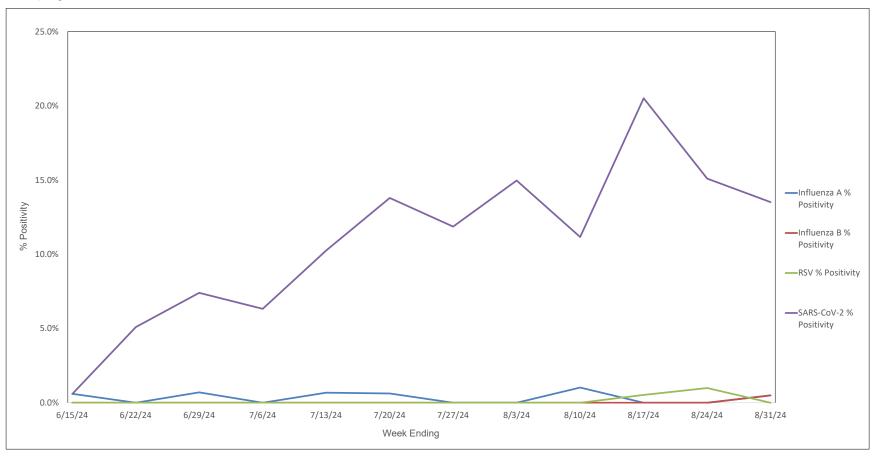

## AAH WI Hospitals (patients < 18 yrs old) Influenza A, Influenza B, RSV, and SARS-CoV-2 PCR Positivity Rates - 6/15/24 thru 8/31/24