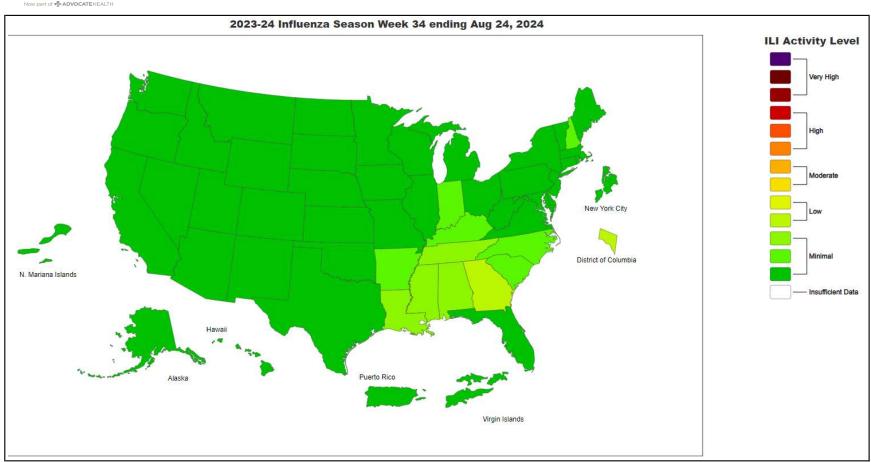

#### **National Influenza Positivity Rates (Data from CDC)**

https://gis.cdc.gov/grasp/fluview/main.html