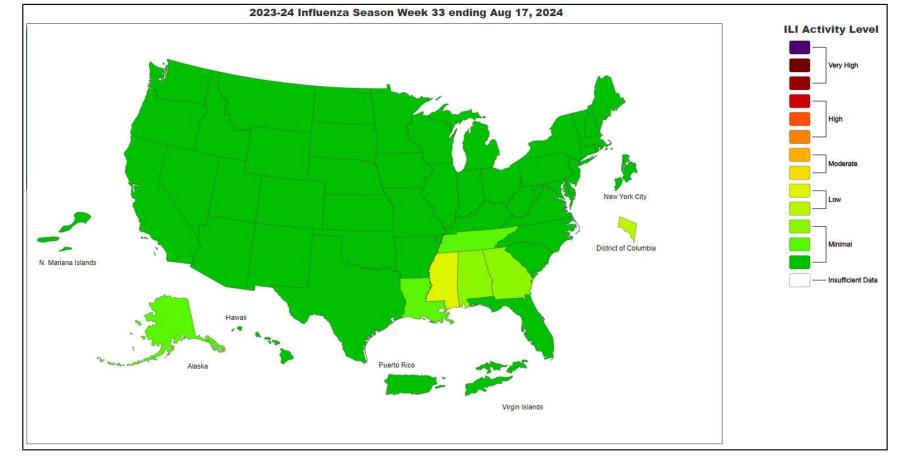

#### National Influenza Positivity Rates (Data from CDC)

# National Influenza Positivity Rates (Data from CDC)

https://gis.cdc.gov/grasp/fluview/main.html

Weekly SARS-CoV-2 PCR % Positivity Rate - 6/8/24 thru 8/24/24