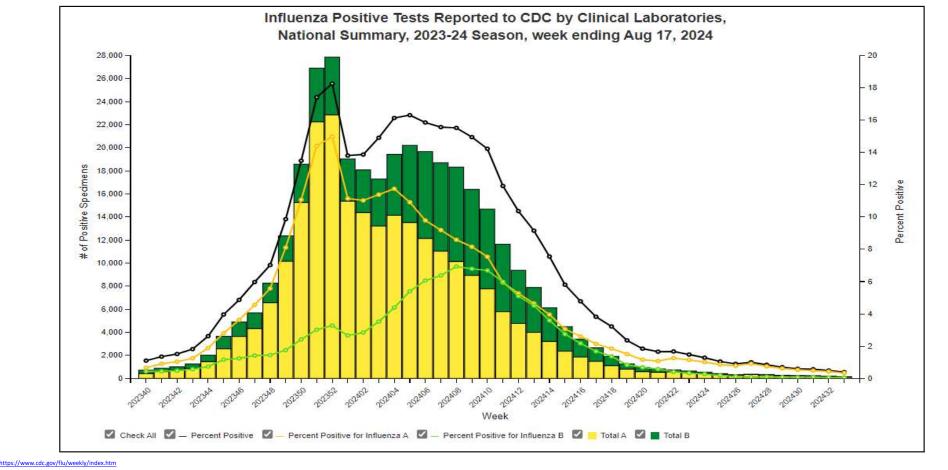

#### National Influenza Positivity Rates (Data from CDC)

# National Influenza Positivity Rates (Data from CDC)

https://gis.cdc.gov/grasp/fluview/main.html

Weekly SARS-CoV-2 PCR % Positivity Rate - 6/8/24 thru 8/24/24