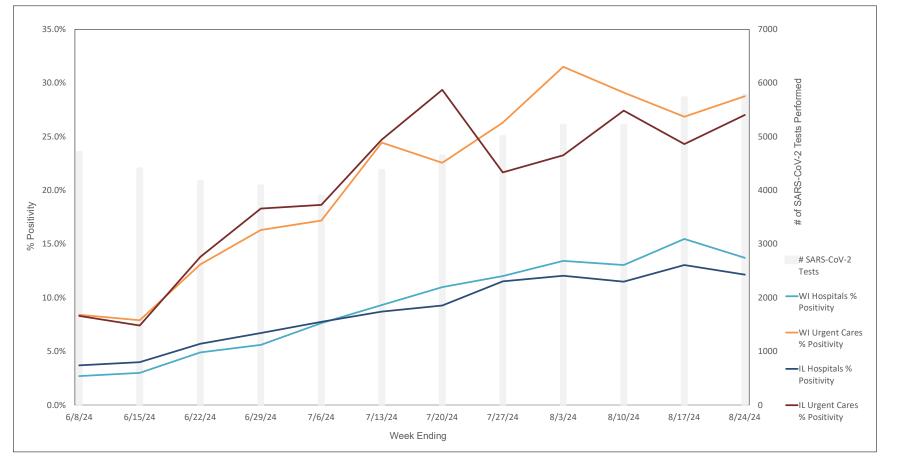

# National Influenza Positivity Rates (Data from CDC)

https://gis.cdc.gov/grasp/fluview/main.html

Weekly SARS-CoV-2 PCR % Positivity Rate - 6/8/24 thru 8/24/24