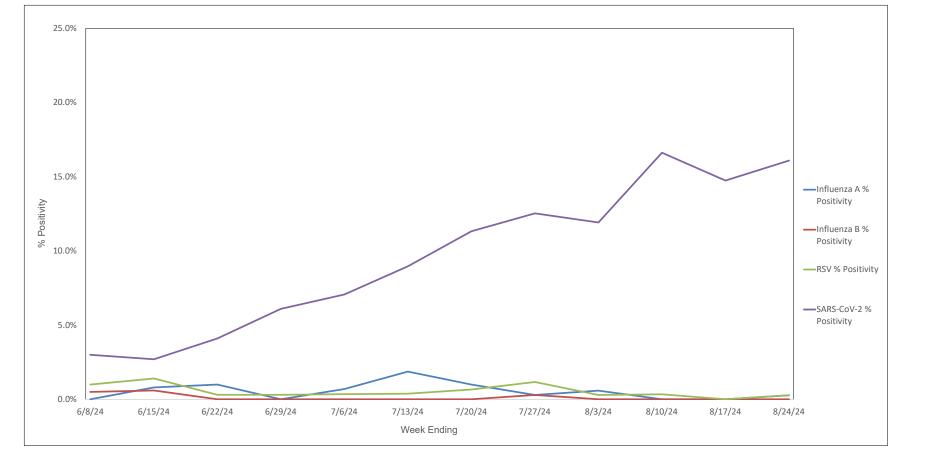

# Advocate Children's Hospital Influenza A, Influenza B, RSV, andSARS-CoV-2 PCR Positivity Rates -6/8/24thru 8/24/24

AAH WI Hospitals (patients < 18 yrs old) Influenza A, Influenza B, RSV, and SARS-CoV-2 PCR Positivity Rates - 6/8/24 thru 8/24/24