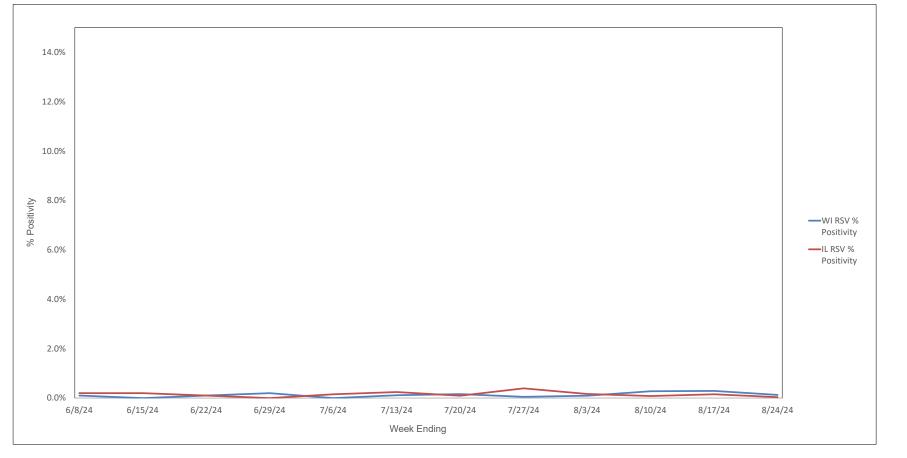

tps://gis.cdc.gov/grasp/fluview/main.html



Weekly SARS-CoV-2 PCR % Positivity Rate - 6/8/24 thru 8/24/24





## Weekly Deaths Attributed to SARS-CoV-2 by State - 6/1/24 thru 8/24/24



ttps://covid.cdc.gov/covid-data-tracker/#trends\_weeklydeaths\_select\_00



### % of Weekly Deaths Attributed to COVID-19; Week Ending 8/17/24



https://covid.cdc.gov/covid-data-tracker/#maps\_percent-covid-deaths



#### Most Prevalent SARS-CoV-2 Strains Circulating in the US thru 8/24/24 Data from CDC's Nowcast\*\* Modelling



\*\*CDC uses Nowcast model that estimates more recent proportions of circulating variants (actual sequencing data is typically delayed for 2 weeks).

ittps://covid.cdc.gov/covid-data-tracker/#variant-proportions



## Weekly RSV PCR % Positivity by State - 6/8/24 thru 8/24/24





# Advocate Children's Hospital Influenza A, Influenza B, RSV, andSARS-CoV-2 PCR Positivity Rates -6/8/24thru 8/24/24





AAH WI Hospitals (patients < 18 yrs old) Influenza A, Influenza B, RSV, and SARS-CoV-2 PCR Positivity Rates - 6/8/24 thru 8/24/24