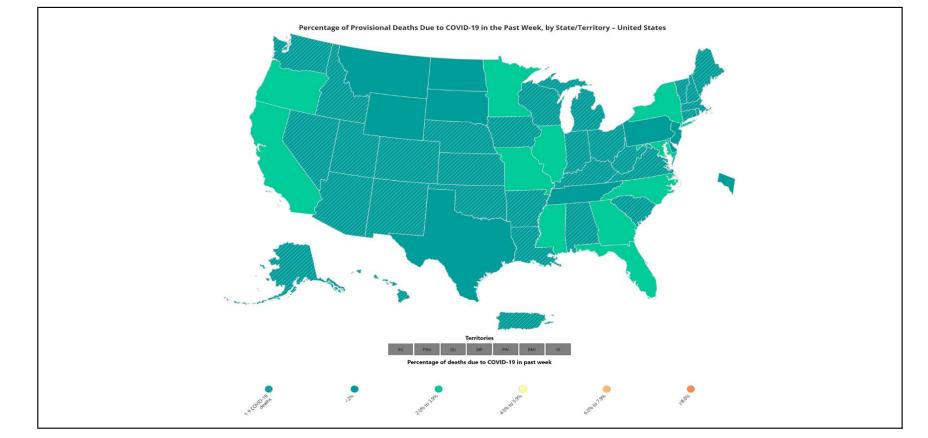

### % of Weekly Deaths Attributed to COVID-19; Week Ending 8/17/24

https://covid.cdc.gov/covid-data-tracker/#maps\_percent-covid-deaths