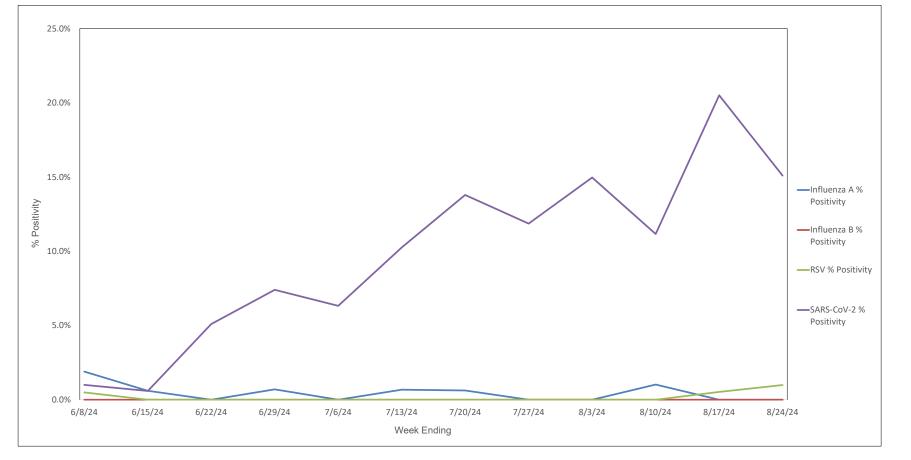

# Advocate Children's Hospital Influenza A, Influenza B, RSV, andSARS-CoV-2 PCR Positivity Rates -6/8/24thru 8/24/24

AAH WI Hospitals (patients < 18 yrs old) Influenza A, Influenza B, RSV, and SARS-CoV-2 PCR Positivity Rates - 6/8/24 thru 8/24/24