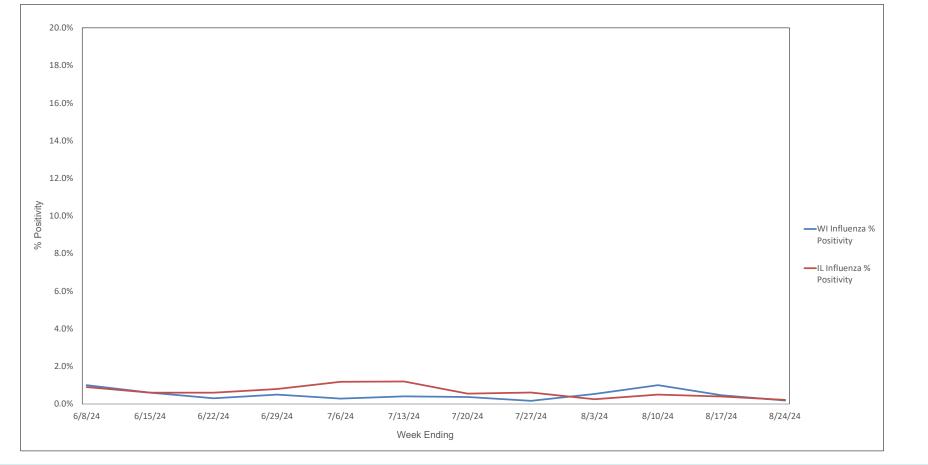

2%                | 0.9%                  | 1.2%                 | 1.0%                 | 0.4%                 | 0.4%                 | 0.0%                       | 0.0%                       | 0.1%                    | 0.0%                       | 11.7%                    | 0.7%               | 24.0%                                     | 1.8%                     | 0.0%                        | 0.1%                        | 0.0%                       | 0.0%                           | 0                            |

Flu A = Influenza Type A, Flu B = Infuenza Type B, RSV A/B = Respiratory Syncytial Virus Type A/B (not differentiated), HPIV = Human Parainfluenza Virus, HCOV = Human Coronavirus, HMPV = Human Metapneumovirus



Weekly Influenza PCR % Positivity by State - 6/8/24 thru 8/24/24





#### National Influenza Positivity Rates (Data from CDC)





# National Influenza Positivity Rates (Data from CDC)



https://gis.cdc.gov/grasp/fluview/main.html



Weekly SARS-CoV-2 PCR % Positivity Rate - 6/8/24 thru 8/24/24





## Weekly Deaths Attributed to SARS-CoV-2 by State - 6/1/24 thru 8/24/24



ttps://covid.cdc.gov/covid-data-tracker/#trends\_weeklydeaths\_select\_00



### % of Weekly Deaths Attributed to COVID-19; Week Ending 8/17/24



https://covid.cdc.gov/covid-data-tracker/#maps\_percent-covid-deaths



#### Most Prevalent SARS-CoV-2 Strains Circulating in the US thru 8/24/24 Data from CDC's Nowcast\*\* Modelling



\*\*CDC uses Nowcast model that estimates more recent proportions of circulating variants (actual sequencing data is typically delayed for 2 weeks).

itt