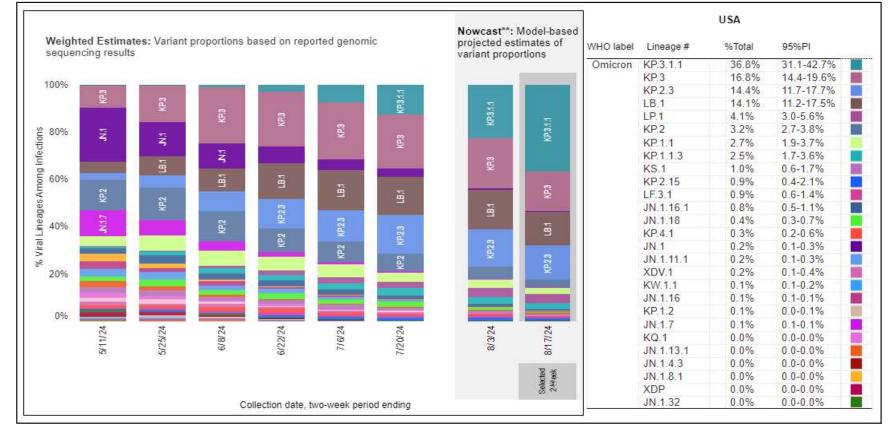

#### Most Prevalent SARS-CoV-2 Strains Circulating in the US thru 8/24/24 Data from CDC's Nowcast\*\* Modelling

\*\*CDC uses Nowcast model that estimates more recent proportions of circulating variants (actual sequencing data is typically delayed for 2 weeks).

ittps://covid.cdc.gov/covid-data-tracker/#variant-proportions