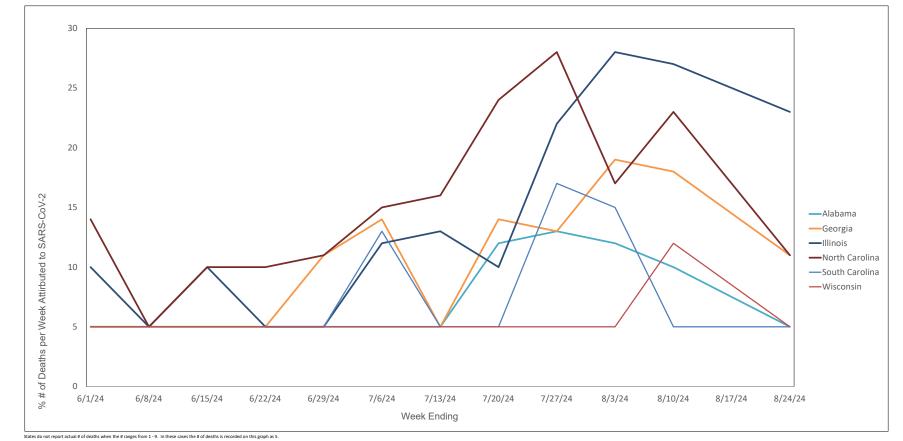

## Weekly Deaths Attributed to SARS-CoV-2 by State - 6/1/24 thru 8/24/24

ttps://covid.cdc.gov/covid-data-tracker/#trends\_weeklydeaths\_select\_00