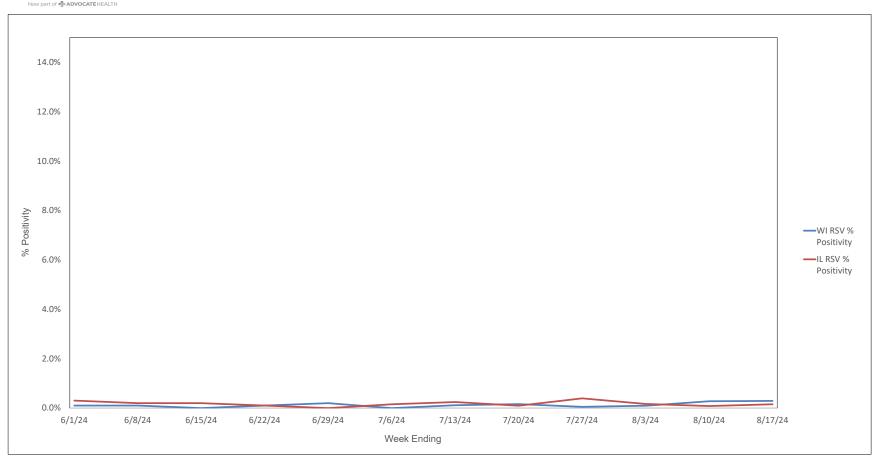

/1/24 thru 8/17/24





#### Weekly Deaths Attributed to SARS-CoV-2 by State - 5/25/24 thru 8/10/24



States do not report actual # of deaths when the # ranges from 1 - 9. In these cases the # of deaths is recorded on this graph as 5.

https://covid.cdc.gov/covid-data-tracker/#trends\_weeklydeaths\_select\_00



#### % of Weekly Deaths Attributed to COVID-19; Week Ending 8/10/24



https://covid.cdc.gov/covid-data-tracker/#maps\_percent-covid-deaths



### Most Prevalent SARS-CoV-2 Strains Circulating in the US thru 8/17/24 Data from CDC's Nowcast\*\* Modelling



<sup>\*\*</sup>CDC uses Nowcast model that estimates more recent proportions of circulating variants (actual sequencing data is typically delayed for 2 weeks).



#### Weekly RSV PCR % Positivity by State - 6/1/24 thru 8/17/24





## Advocate Children's Hospital Influenza A, Influenza B, RSV, and SARS-CoV-2 PCR Positivity Rates - 6/1/24 thru 8/17/24





## AAH WI Hospitals (patients < 18 yrs old) Influenza A, Influenza B, RSV, and SARS-CoV-2 PCR Positivity Rates - 6/1/24 thru 8/17/24