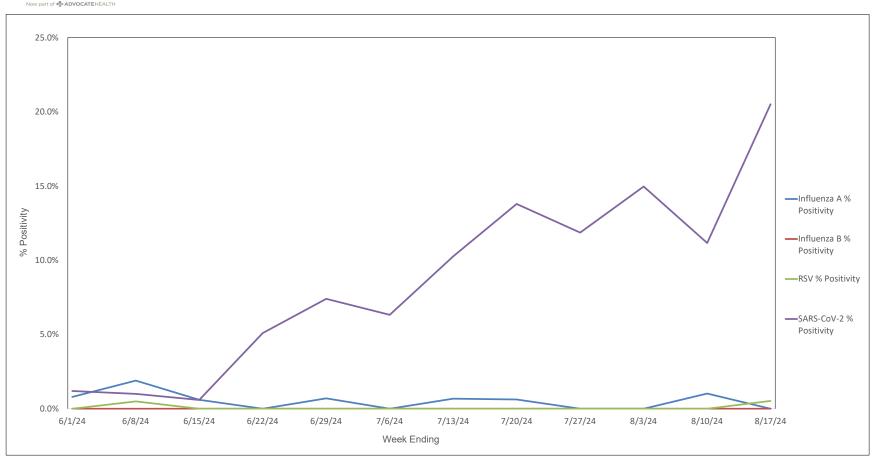

## AAH WI Hospitals (patients < 18 yrs old) Influenza A, Influenza B, RSV, and SARS-CoV-2 PCR Positivity Rates - 6/1/24 thru 8/17/24