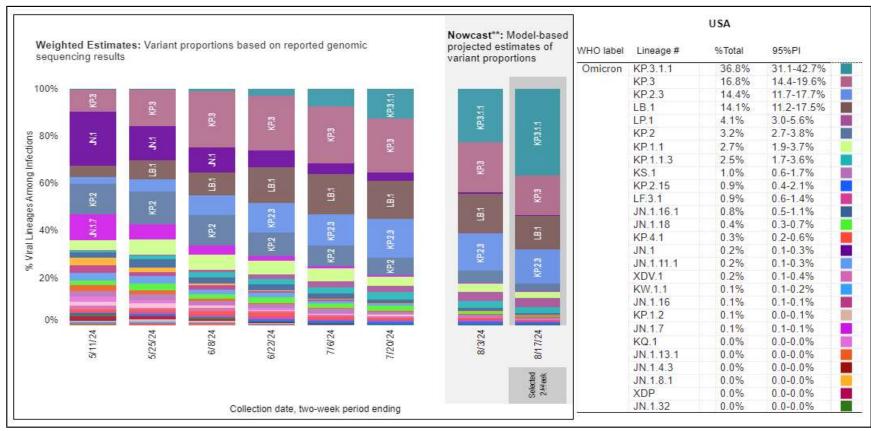

### Most Prevalent SARS-CoV-2 Strains Circulating in the US thru 8/17/24 Data from CDC's Nowcast\*\* Modelling

<sup>\*\*</sup>CDC uses Nowcast model that estimates more recent proportions of circulating variants (actual sequencing data is typically delayed for 2 weeks).