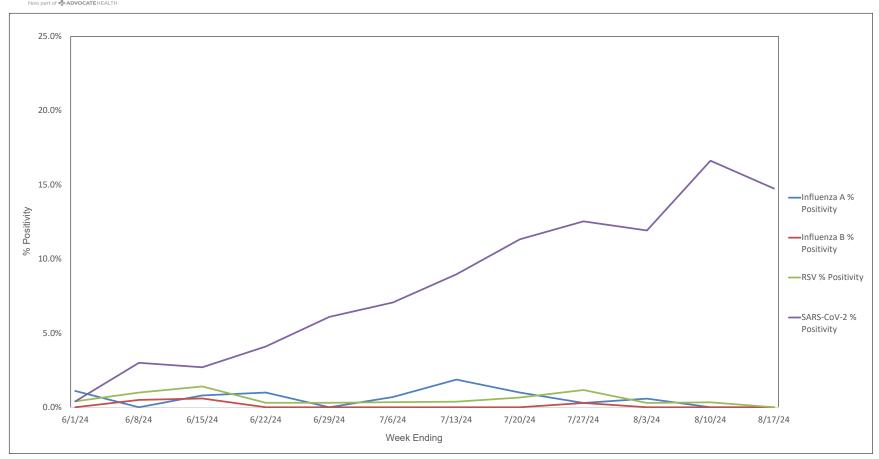

## Advocate Children's Hospital Influenza A, Influenza B, RSV, and SARS-CoV-2 PCR Positivity Rates - 6/1/24 thru 8/17/24