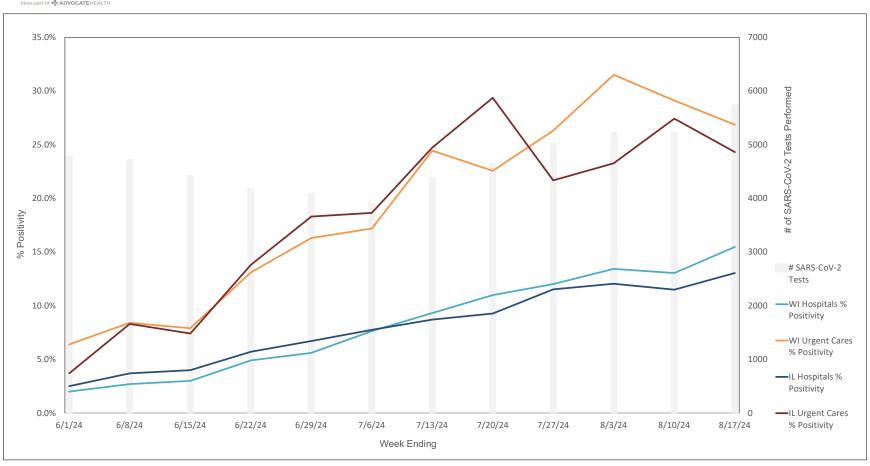

|

\* Represents the % of Influenza A positive samples that are positive for each subtype; subtyping is not performed on all influenza A specimens (only those specimens tested with the Rapid Respiratory Pathogen Pan

Flu A = Influenza Type A, Flu B = Infuenza Type B, RSV A/B = Respiratory Syncytial Virus Type A/B (not differentialed), HPIV = Human Parainfluenza Virus, HCOV = Human Coronavirus, HMPV = Human Metapneumoviru



#### Weekly Influenza PCR % Positivity by State - 6/1/24 thru 8/17/24





#### **National Influenza Positivity Rates (Data from CDC)**



https://www.cdc.gov/flu/weekly/index.htm



#### **National Influenza Positivity Rates (Data from CDC)**



https://gis.cdc.gov/grasp/fluview/main.html



#### Weekly SARS-CoV-2 PCR % Positivity Rate - 6/1/24 thru 8/17/24





#### Weekly Deaths Attributed to SARS-CoV-2 by State - 5/25/24 thru 8/10/24



States do not report actual # of deaths when the # ranges from 1 - 9. In these cases the # of deaths is recorded on this graph as 5.

https://covid.cdc.gov/covid-data-tracker/#trends\_weeklydeaths\_select\_00



#### % of Weekly Deaths Attributed to COVID-19; Week Ending 8/10/24



https://covid.cdc.gov/covid-data-tracker/#maps\_percent-covid-deaths



### Most Prevalent SARS-CoV-2 Strains Circulating in the US thru 8/17/24 Data from CDC's Nowcast\*\* Modelling



<sup>\*\*</sup>CDC uses Nowcast model that estimates more recent proportions of circulating variants (actual sequencing data is typically delayed for 2 weeks).



#### Weekly RSV PCR % Positivity by State - 6/1/24 thru 8/17/24





## Advocate Chil