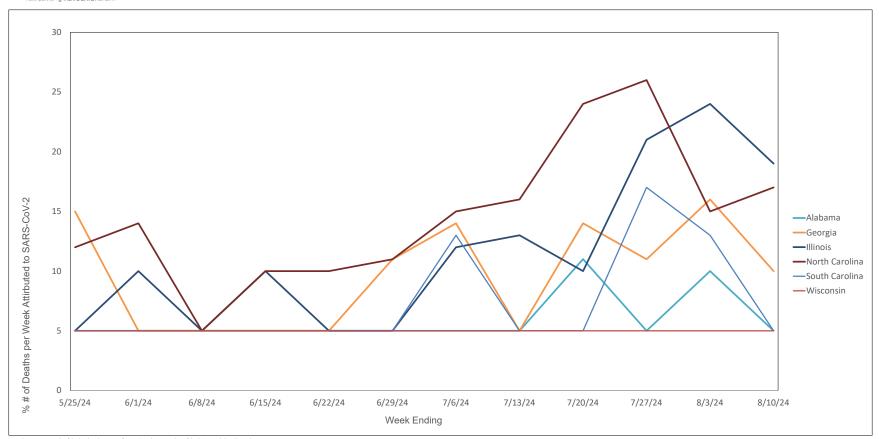

#### Weekly Deaths Attributed to SARS-CoV-2 by State - 5/25/24 thru 8/10/24

States do not report actual # of deaths when the # ranges from 1 - 9. In these cases the # of deaths is recorded on this graph as 5.

https://covid.cdc.gov/covid-data-tracker/#trends\_weeklydeaths\_select\_00