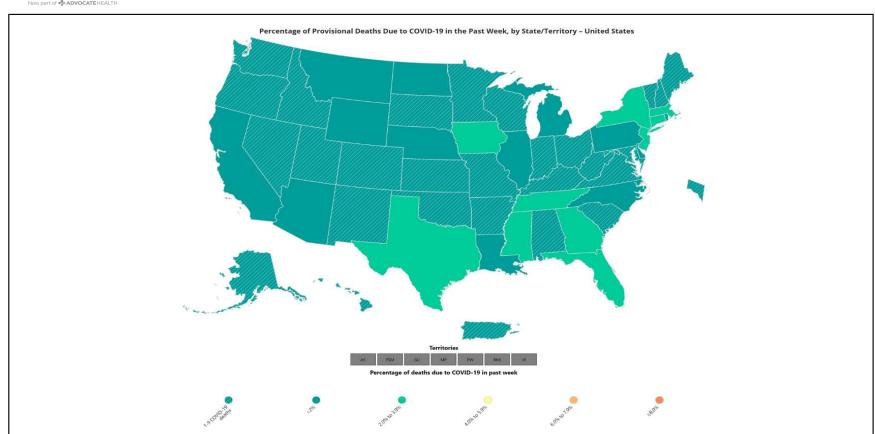

#### % of Weekly Deaths Attributed to COVID-19; Week Ending 8/10/24

https://covid.cdc.gov/covid-data-tracker/#maps\_percent-covid-deaths