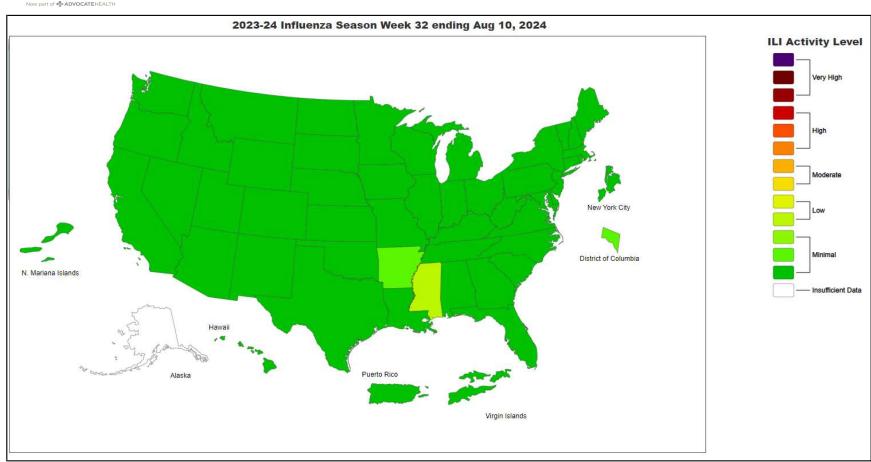

#### **National Influenza Positivity Rates (Data from CDC)**

https://gis.cdc.gov/grasp/fluview/main.html