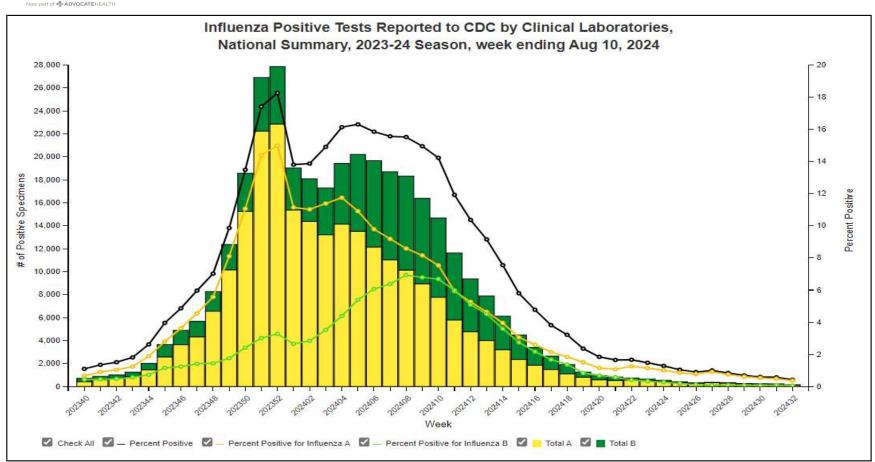

#### **National Influenza Positivity Rates (Data from CDC)**

https://www.cdc.gov/flu/weekly/index.htm