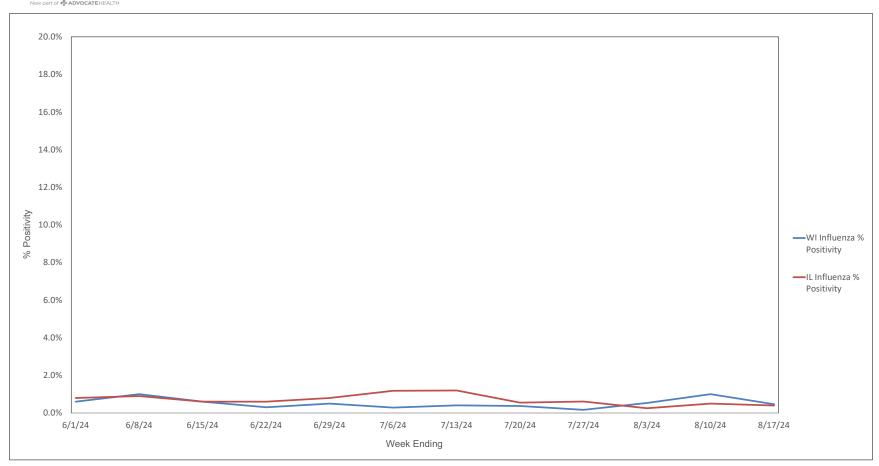

| 0.0%                       | 11.7%                    | 0.7%               | 24.0%                                     | 1.8%                     | 0.0%                        | 0.1%                        | 0.0%                       | 0.0%                           | 0                            |

\* Represents the % of Influenza A positive samples that are positive for each subtype; subtyping is not performed on all influenza A specimens (only those specimens tested with the Rapid Respiratory Pathogen Pan

Flu A = Influenza Type A, Flu B = Infuenza Type B, RSV A/B = Respiratory Syncytial Virus Type A/B (not differentialed), HPIV = Human Parainfluenza Virus, HCOV = Human Coronavirus, HMPV = Human Metapneumoviru



#### Weekly Influenza PCR % Positivity by State - 6/1/24 thru 8/17/24





#### **National Influenza Positivity Rates (Data from CDC)**



https://www.cdc.gov/flu/weekly/index.htm



#### **National Influenza Positivity Rates (Data from CDC)**



https://gis.cdc.gov/grasp/fluview/main.html



#### Weekly SARS-CoV-2 PCR % Positivity Rate - 6/1/24 thru 8/17/24





#### Weekly Deaths Attributed to SARS-CoV-2 by State - 5/25/24 thru 8/10/24



States do not report actual # of deaths when the # ranges from 1 - 9. In these cases the # of deaths is recorded on this graph as 5.

https://covid.cdc.gov/covid-data-tracker/#trends\_weeklydeaths\_select\_00



#### % of Weekly Deaths Attributed to COVID-19; Week Ending 8/10/24



https://covid.cdc.gov/covid-data-tracker/#maps\_percent-covid-deaths



### Most Prevalent SARS-CoV-2 Strains Circulating in the US thru 8/17/2