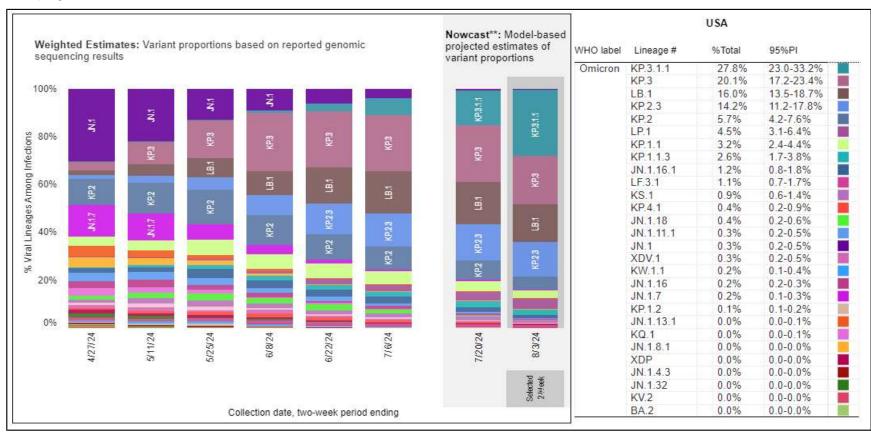

### Most Prevalent SARS-CoV-2 Strains Circulating in the US thru 8/10/24 Data from CDC's Nowcast\*\* Modelling

<sup>\*\*</sup>CDC uses Nowcast model that estimates more recent proportions of circulating variants (actual sequencing data is typically delayed for 2 weeks)