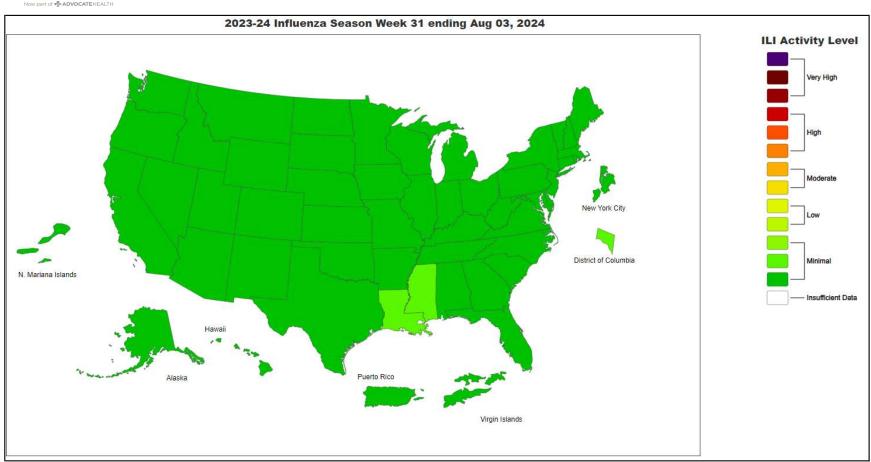

#### **National Influenza Positivity Rates (Data from CDC)**

https://gis.cdc.gov/grasp/fluview/main.html