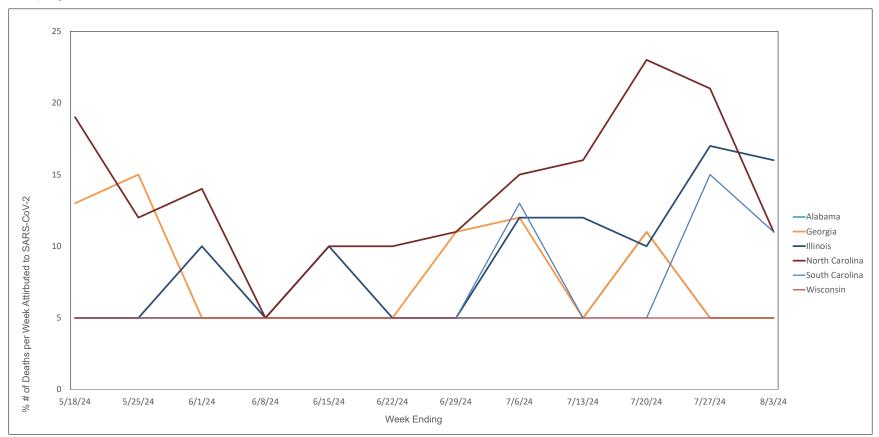

#### Weekly Deaths Attributed to SARS-CoV-2 by State - 5/18/24 thru 8/3/24

States do not report actual # of deaths when the # ranges from 1 - 9. In these cases the # of deaths is recorded on this graph as 5.