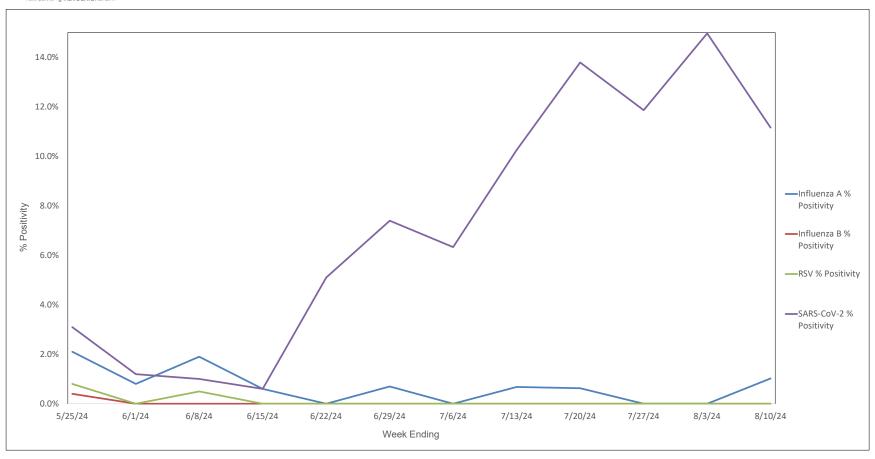

## AAH WI Hospitals (patients < 18 yrs old) Influenza A, Influenza B, RSV, and SARS-CoV-2 PCR Positivity Rates - 5/25/24 thru 8/10/24