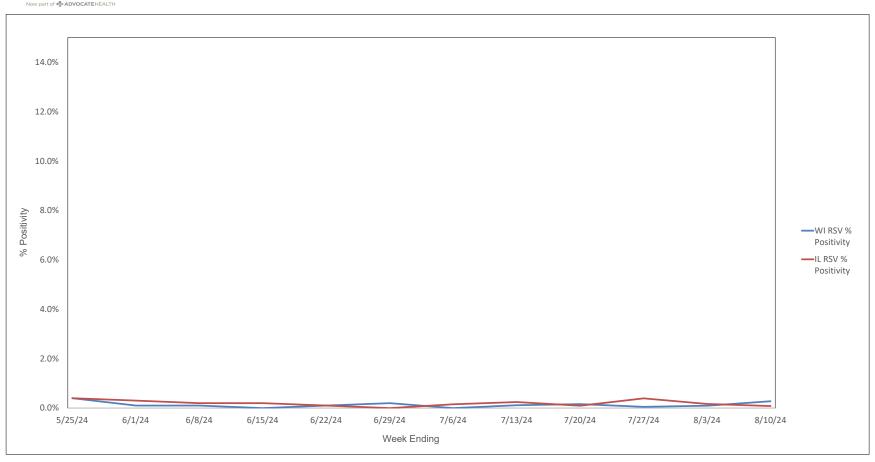

5/25/24 thru 8/10/24





#### Weekly Deaths Attributed to SARS-CoV-2 by State - 5/18/24 thru 8/3/24



States do not report actual # of deaths when the # ranges from 1 - 9. In these cases the # of deaths is recorded on this graph as 5.

ttps://covid.cdc.gov/covid-data-tracker/#trends\_weeklydeaths\_select\_00



#### % of Weekly Deaths Attributed to COVID-19; Week Ending 8/3/24



https://covid.cdc.gov/covid-data-tracker/#maps\_percent-covid-deaths



### Most Prevalent SARS-CoV-2 Strains Circulating in the US thru 8/10/24 Data from CDC's Nowcast\*\* Modelling



<sup>\*\*</sup>CDC uses Nowcast model that estimates more recent proportions of circulating variants (actual sequencing data is typically delayed for 2 weeks)



#### Weekly RSV PCR % Positivity by State - 5/25/24 thru 8/10/24





## Advocate Children's Hospital Influenza A, Influenza B, RSV, and SARS-CoV-2 PCR Positivity Rates - 5/25/24 thru 8/10/24





## AAH WI Hospitals (patients < 18 yrs old) Influenza A, Influenza B, RSV, and SARS-CoV-2 PCR Positivity Rates - 5/25/24 thru 8/10/24