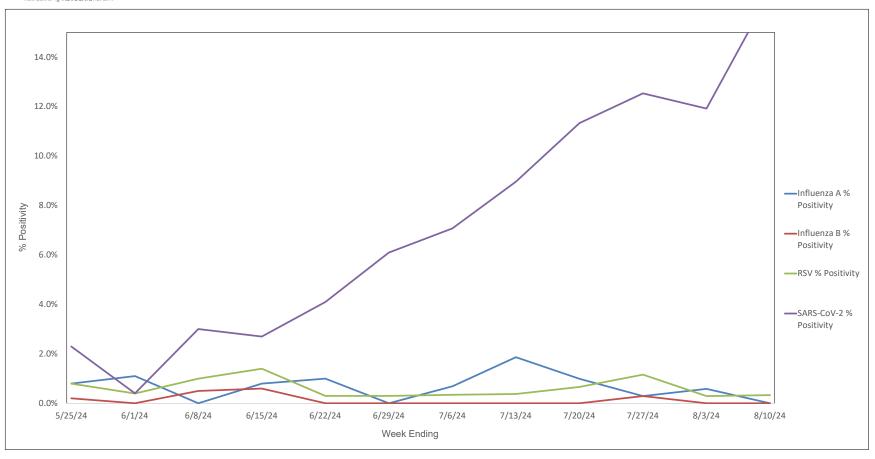

## Advocate Children's Hospital Influenza A, Influenza B, RSV, and SARS-CoV-2 PCR Positivity Rates - 5/25/24 thru 8/10/24