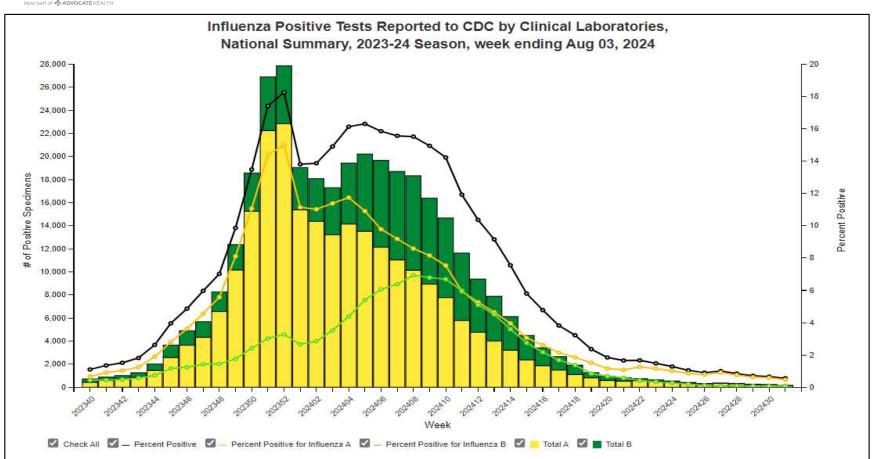

#### **National Influenza Positivity Rates (Data from CDC)**

https://www.cdc.gov/flu/weekly/index.htm

#### **National Influenza Positivity Rates (Data from CDC)**

https://gis.cdc.gov/grasp/fluview/main.html