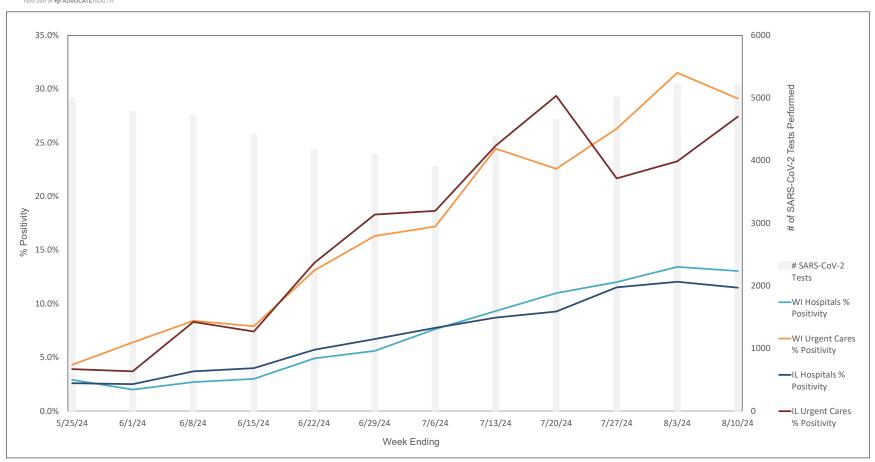

| 1.8%                     | 0.0%                        | 0.1%                        | 0.0%                       | 0.0%                           | 0                            |

\* Represents the % of Influenza A positive samples that are positive for each subtyper, subtyping is not performed on all influenza A specimens (only those specimens tested with the Rapid Respiratory Pathogen Pane



#### Weekly Influenza PCR % Positivity by State - 5/25/24 thru 8/10/24





#### **National Influenza Positivity Rates (Data from CDC)**



https://www.cdc.gov/flu/weekly/index.htm



#### **National Influenza Positivity Rates (Data from CDC)**



https://gis.cdc.gov/grasp/fluview/main.html



#### Weekly SARS-CoV-2 PCR % Positivity Rate - 5/25/24 thru 8/10/24





#### Weekly Deaths Attributed to SARS-CoV-2 by State - 5/18/24 thru 8/3/24



States do not report actual # of deaths when the # ranges from 1 - 9. In these cases the # of deaths is recorded on this graph as 5.

ttps://covid.cdc.gov/covid-data-tracker/#trends\_weeklydeaths\_select\_00



#### % of Weekly Deaths Attributed to COVID-19; Week Ending 8/3/24



https://covid.cdc.gov/covid-data-tracker/#maps\_percent-covid-deaths



### Most Prevalent SARS-CoV-2 Strains Circulating in the US thru 8/10/24 Data from CDC's Nowcast\*\* Modelling



<sup>\*\*</sup>CDC uses Nowcast model that estimates more recent proportions of circulating variants (actual sequencing data is typically delayed for 2 weeks)



#### Weekly RSV PCR % Positivity by State - 5/25/24 thru 8/10/24





## Advocate Childre