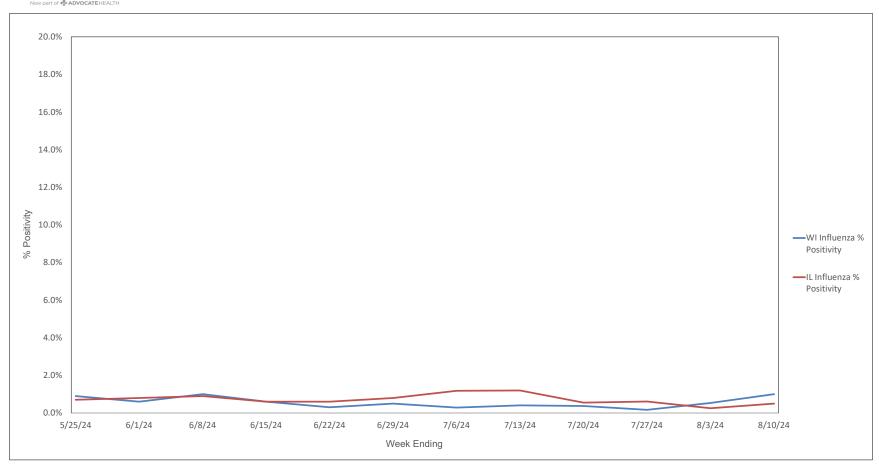

| 0.9%                  | 1.2%                 | 1.0%                 | 0.4%                 | 0.4%                 | 0.0%                       | 0.0%                       | 0.1%                    | 0.0%                       | 11.7%                    | 0.7%               | 24.0%                                     | 1.8%                     | 0.0%                        | 0.1%                        | 0.0%                       | 0.0%                           | 0                            |

\* Represents the % of Influenza A positive samples that are positive for each subtyper, subtyping is not performed on all influenza A specimens (only those specimens tested with the Rapid Respiratory Pathogen Pane



#### Weekly Influenza PCR % Positivity by State - 5/25/24 thru 8/10/24





#### **National Influenza Positivity Rates (Data from CDC)**



https://www.cdc.gov/flu/weekly/index.htm



#### **National Influenza Positivity Rates (Data from CDC)**



https://gis.cdc.gov/grasp/fluview/main.html



#### Weekly SARS-CoV-2 PCR % Positivity Rate - 5/25/24 thru 8/10/24





#### Weekly Deaths Attributed to SARS-CoV-2 by State - 5/18/24 thru 8/3/24



States do not report actual # of deaths when the # ranges from 1 - 9. In these cases the # of deaths is recorded on this graph as 5.

ttps://covid.cdc.gov/covid-data-tracker/#trends\_weeklydeaths\_select\_00



#### % of Weekly Deaths Attributed to COVID-19; Week Ending 8/3/24



https://covid.cdc.gov/covid-data-tracker/#maps\_percent-covid-deaths



### Most Prevalent SARS-CoV-2 Strains Circulating in the US thru 8/10/24