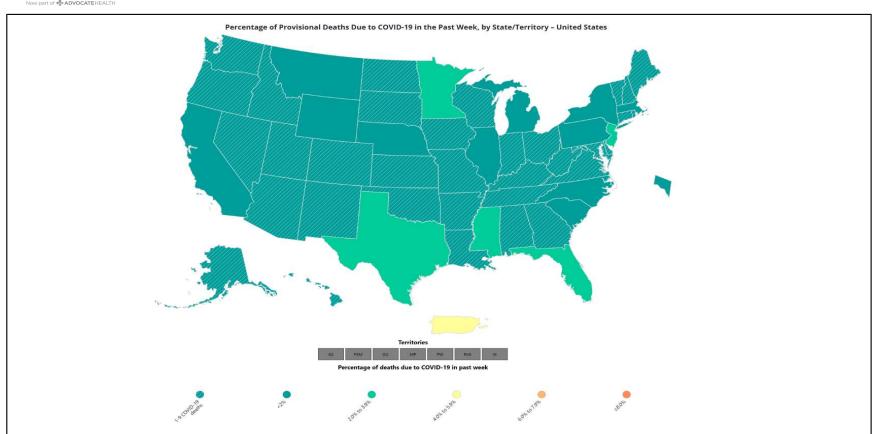

#### % of Weekly Deaths Attributed to COVID-19; Week Ending 8/3/24

https://covid.cdc.gov/covid-data-tracker/#maps\_percent-covid-deaths