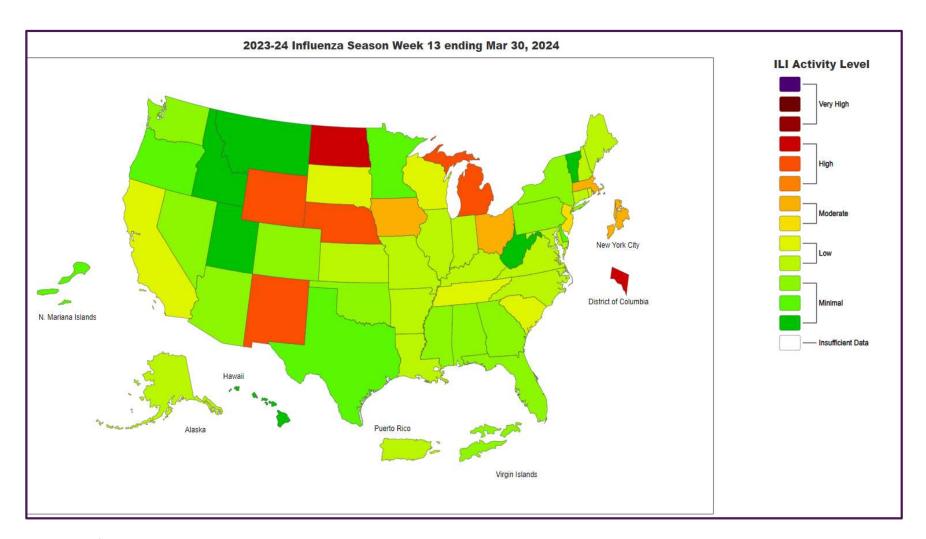

#### US National Influenza Positivity Rates – Week 13 ending Mar 30, 2024

https://www.cdc.gov/

https://www.cdc.gov/