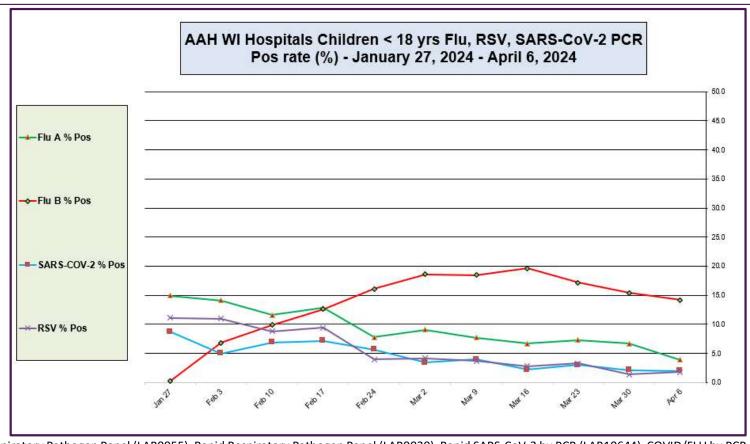

## AAH WI Hospitals (patients < 18 yrs old) Influenza A, Influenza B, RSV, and SARS-CoV-2 PCR Positivity rates (Jan 27, 2024 – Apr 6, 2024)

**Data generated using:** Respiratory Pathogen Panel (LAB9955), Rapid Respiratory Pathogen Panel (LAB9039), Rapid SARS-CoV-2 by PCR (LAB10644), COVID/FLU by PCR (LAB10889), COVID/FLU/RSV Panel (LAB10789), 2019 Novel Coronavirus (SARS-CoV-2) LAB10635