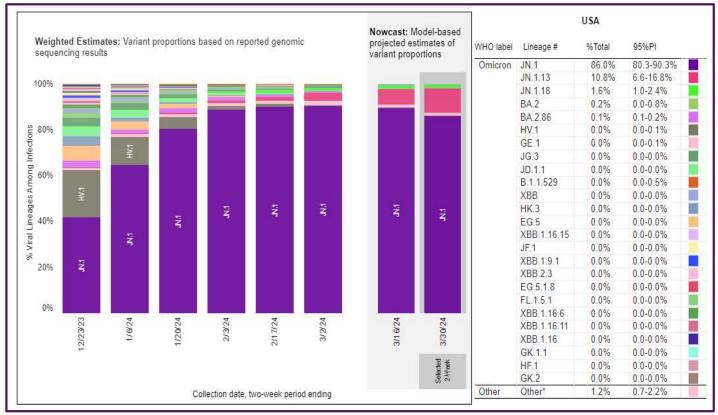

#### March 30, 2024 - TOP 5 SARS-CoV-2 Strains circulating in the Midwest by Nowcast modeling

(Omicron JN.1 86.0%  $\downarrow$ , JN.1.13 10.8%  $\uparrow$ , JN.1.18 1.6%  $\downarrow$   $\uparrow$ , BA.2 – 0.2%  $\uparrow$ , BA.2.86 0.1%  $\downarrow$ )

<sup>\*\*</sup> CDC uses **Nowcast** model that estimates more recent proportions of circulating variants (actual sequencing data is typically delayed for 2 weeks).

https://www.cdc.gov/