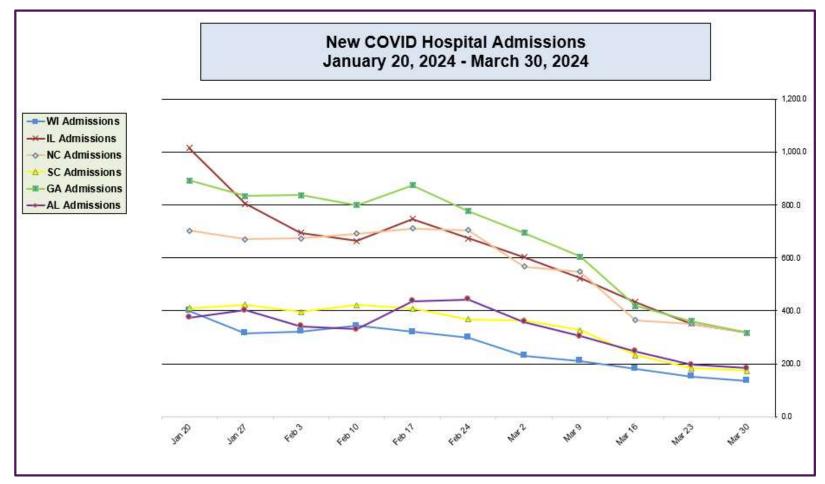

#### New COVID Hospital Admissions from CDC Data (Jan 20, 2024 – March 30, 2024)

Data generated from: https://covid.cdc.gov/covid-data-tracker/#maps\_new-admissions-rate-state