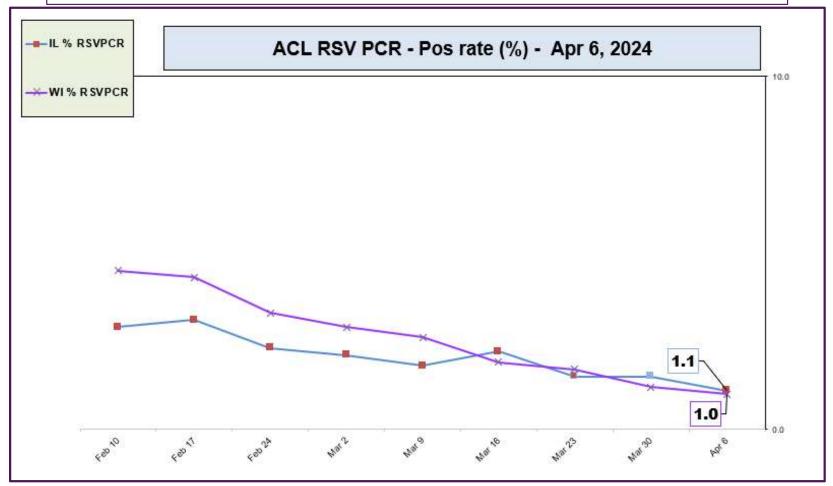

#### ACL RSV PCR positivity rate (Feb 10, 2024 – Apr 6, 2024)

Data generated using: Rapid Respiratory Pathogen Panel (LAB9039) and COVID/FLU/RSV Panel (LAB10789)