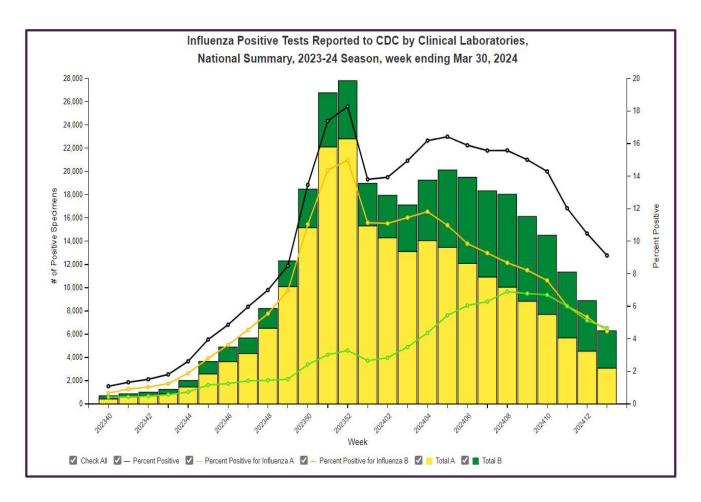

#### US National Influenza Positivity Rates – Week 13 ending Mar 30, 2024

https://www.cdc.gov/

https://www.cdc.gov/