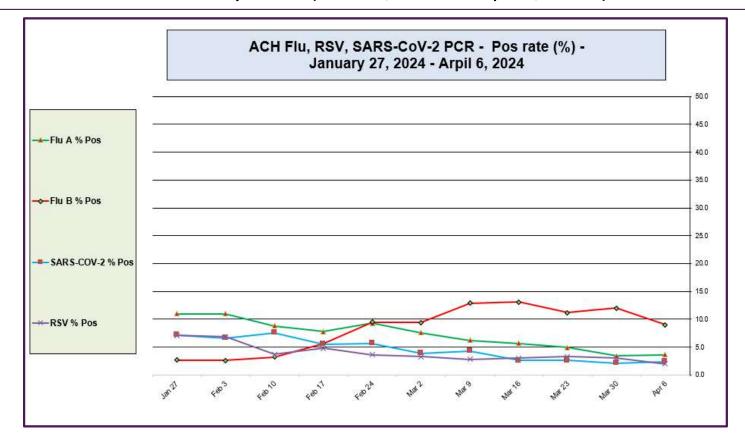

### Advocate Children's Hospital Influenza A, Influenza B, RSV, and SARS-CoV-2 PCR

Positivity rates (Jan 27, 2024 – Apr 6, 2024)

**Data generated using:** Respiratory Pathogen Panel (LAB9955), Rapid Respiratory Pathogen Panel (LAB9039), Rapid SARS-CoV-2 by PCR (LAB10644), COVID/FLU by PCR (LAB10889), COVID/FLU/RSV Panel (LAB10789), 2019 Novel Coronavirus (SARS-CoV-2) LAB10635