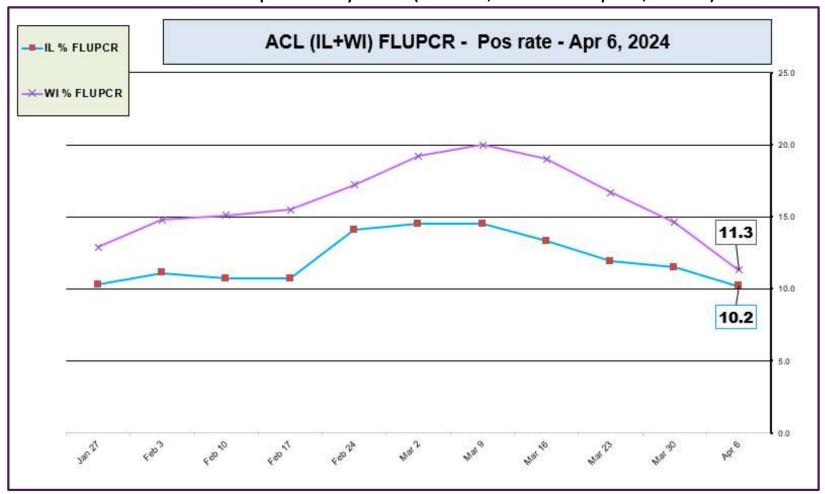

#### ACL INFLUENZA positivity rate (Jan 27, 2024 – Apr 6, 2024)

Data generated using: Rapid Respiratory Pathogen Panel (LAB9039), Influenza PCR, COVID/FLU/RSV Panel (LAB10789), COVID/Flu by PCR (LAB10889), and SARS-CoV-2/Influenza by PCR (LAB11071)