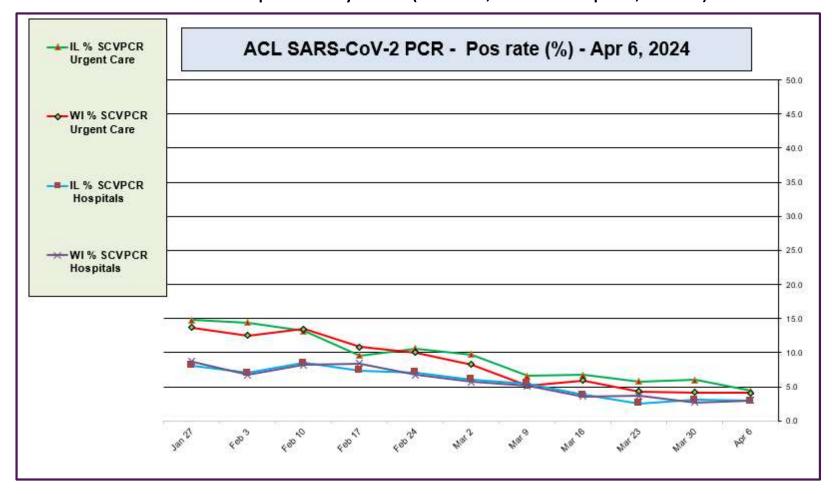

#### **ACL SARS-CoV-2** positivity rate (Jan 27, 2024 – Apr 6, 2024)

Data generated using: RAPID SARS-COV-2 BY PCR (LAB10644), COVID/FLU/RSV Panel (LAB10789), prior to 9/17 COVID-19 ANTIGEN TEST (SOFIA) (LAB10715),

post 9/17 LAB10644 performed at WI and IL urgent cares sites, and Rapid Respiratory Pathogen Panel (LAB9039)

AdvocateAuroraHealth