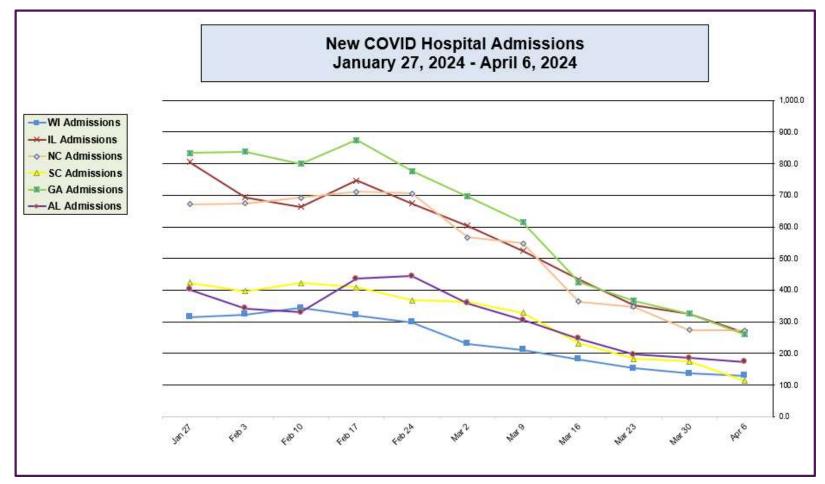

#### New COVID Hospital Admissions from CDC Data (Jan 27, 2024 – April 6, 2024)

Data generated from: https://covid.cdc.gov/covid-data-tracker/#maps\_new-admissions-rate-state