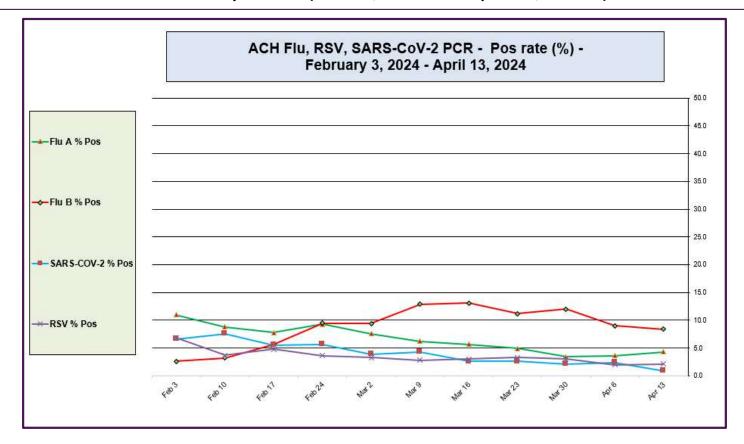

### Advocate Children's Hospital Influenza A, Influenza B, RSV, and SARS-CoV-2 PCR

Positivity rates (Feb 3, 2024 – Apr 13, 2024)

**Data generated using:** Respiratory Pathogen Panel (LAB9955), Rapid Respiratory Pathogen Panel (LAB9039), Rapid SARS-CoV-2 by PCR (LAB10644), COVID/FLU by PCR (LAB10889), COVID/FLU/RSV Panel (LAB10789), 2019 Novel Coronavirus (SARS-CoV-2) LAB10635