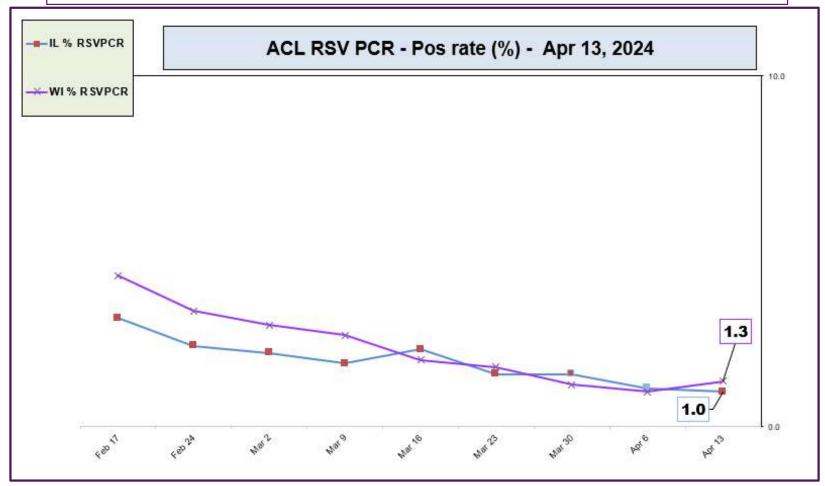

#### ACL RSV PCR positivity rate (Feb 17, 2024 – Apr 13, 2024)

Data generated using: Rapid Respiratory Pathogen Panel (LAB9039) and COVID/FLU/RSV Panel (LAB10789)