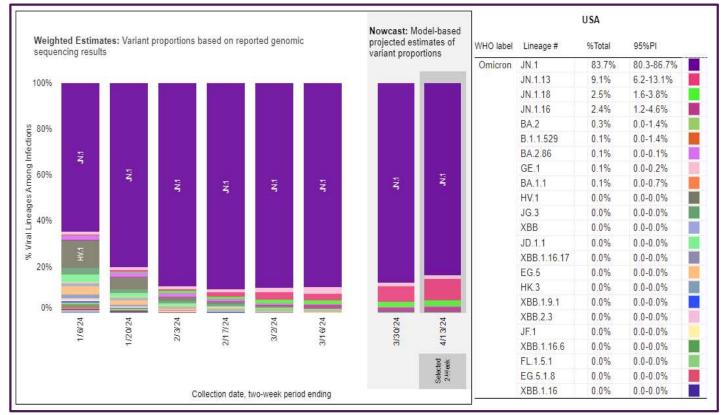

#### April 13, 2024 – TOP 5 SARS-CoV-2 Strains circulating in the Midwest by Nowcast modeling

(Omicron JN.1 83.7%  $\downarrow$ , JN.1.13 9.1%  $\downarrow$ , JN.1.18 2.5%  $\uparrow$ , JN.1.16 2.4%  $\uparrow$ , BA.2 – 0.3%  $\uparrow$ )

<sup>\*\*</sup> CDC uses **Nowcast** model that estimates more recent proportions of circulating variants (actual sequencing data is typically delayed for 2 weeks).

https://www.cdc.gov/