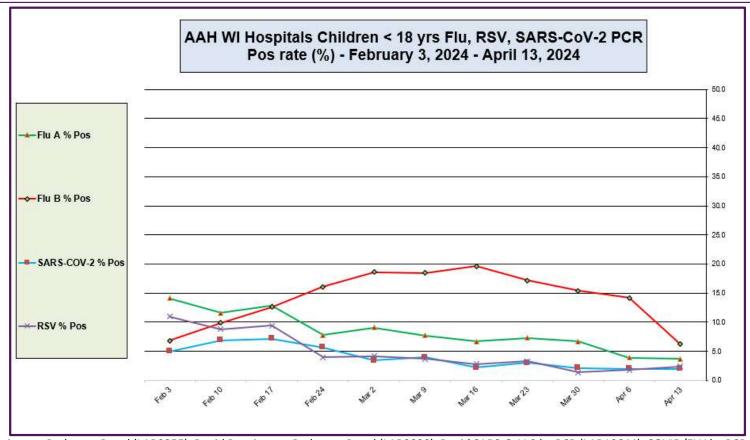

## AAH WI Hospitals (patients < 18 yrs old) Influenza A, Influenza B, RSV, and SARS-CoV-2 PCR Positivity rates (Feb 3, 2024 – Apr 13, 2024)

**Data generated using:** Respiratory Pathogen Panel (LAB9955), Rapid Respiratory Pathogen Panel (LAB9039), Rapid SARS-CoV-2 by PCR (LAB10644), COVID/FLU by PCR (LAB10889), COVID/FLU/RSV Panel (LAB10789), 2019 Novel Coronavirus (SARS-CoV-2) LAB10635