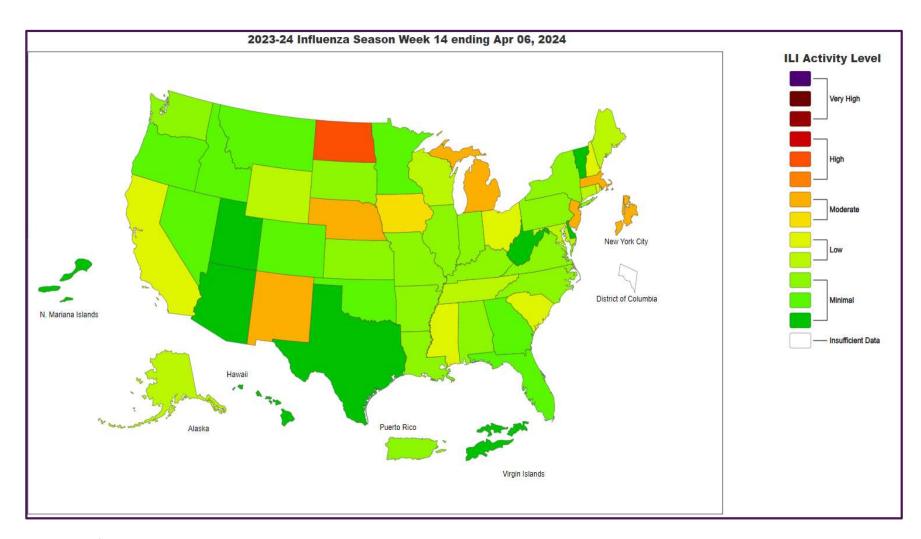

#### US National Influenza Positivity Rates – Week 14 ending Apr 6, 2024

https://www.cdc.gov/

https://www.cdc.gov/