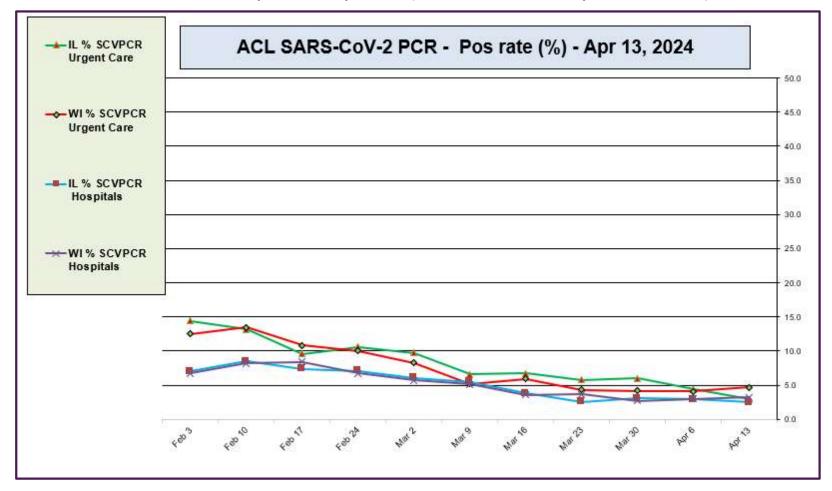

#### ACL SARS-CoV-2 positivity rate (Feb 3, 2024 – Apr 13, 2024)

Data generated using: RAPID SARS-COV-2 BY PCR (LAB10644), COVID/FLU/RSV Panel (LAB10789), prior to 9/17 COVID-19 ANTIGEN TEST (SOFIA) (LAB10715),

post 9/17 LAB10644 performed at WI and IL urgent cares sites, and Rapid Respiratory Pathogen Panel (LAB9039)