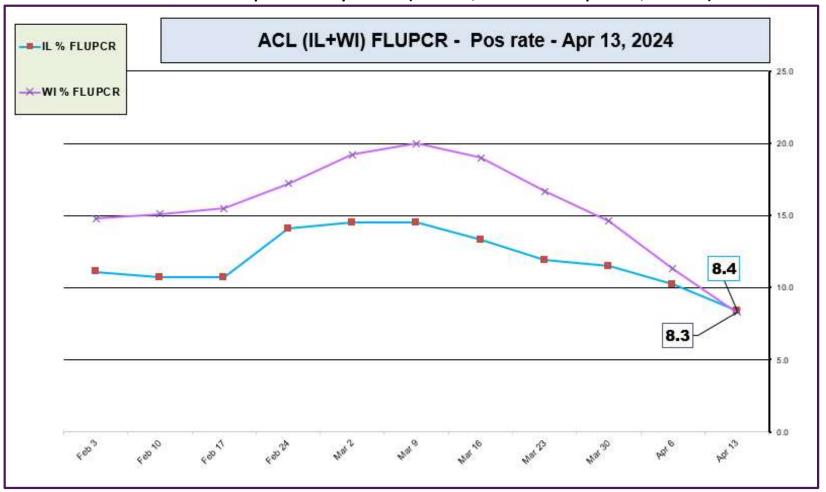

#### ACL INFLUENZA positivity rate (Feb 3, 2024 – Apr 13, 2024)

Data generated using: Rapid Respiratory Pathogen Panel (LAB9039), Influenza PCR, COVID/FLU/RSV Panel (LAB10789), COVID/Flu by PCR (LAB10889), and SARS-CoV-2/Influenza by PCR (LAB11071)