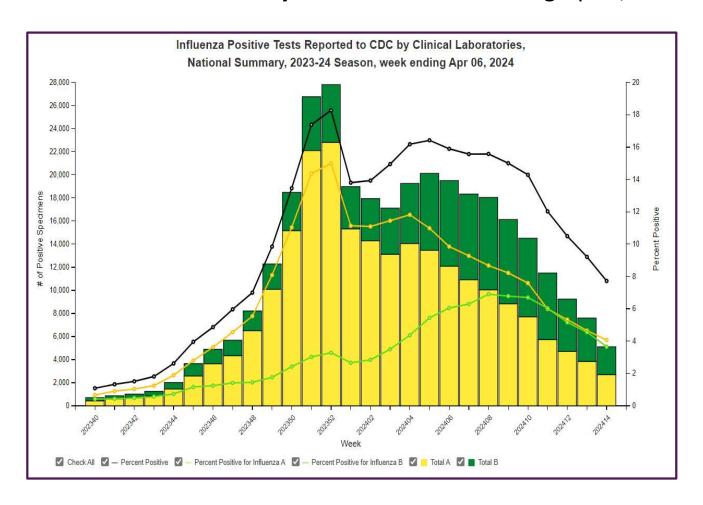

#### US National Influenza Positivity Rates – Week 14 ending Apr 6, 2024

https://www.cdc.gov/

https://www.cdc.gov/