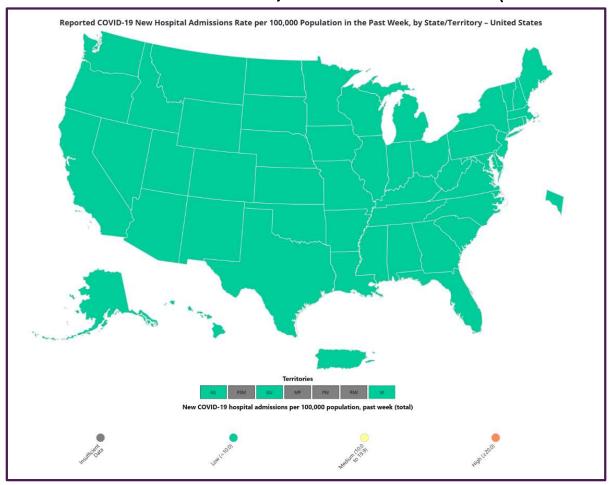

#### COVID Hospital Admission Rates Per 100,000 from CDC Data (Week Ending Apr 6, 2024)

Data generated from: https://covid.cdc.gov/covid-data-tracker/#maps\_new-admissions-rate-state