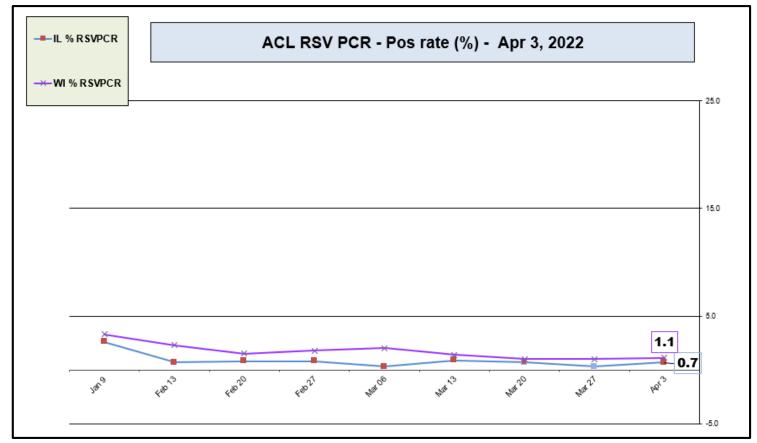

https://www.cdc.gov/

ACL RSV PCR positivity rate (Jan 2022 – Apr 03, 2022)

Data generated using: Respiratory Pathogen Panel (LAB9955) and COVID/FLU/RSV Panel (LAB10789)

🕂 😋 Advocate Aurora Health<sup>®</sup>