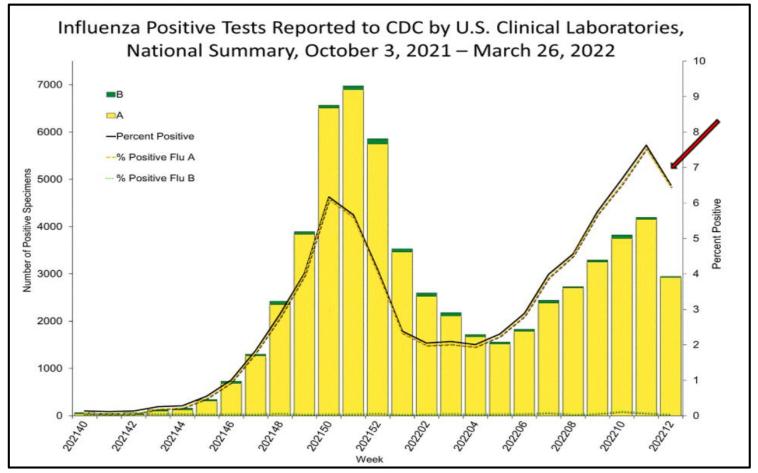

+ AdvocateAuroraHealth

https://www.cdc.gov/

https://www.cdc.gov/

+ C AdvocateAuroraHealth

Data generated using: RAPID SARS-COV-2 BY PCR (LAB10644) COVID-19 ANTIGEN TEST (SOFIA) (LAB10715), COVID/FLU/RSV Panel (LAB10789)