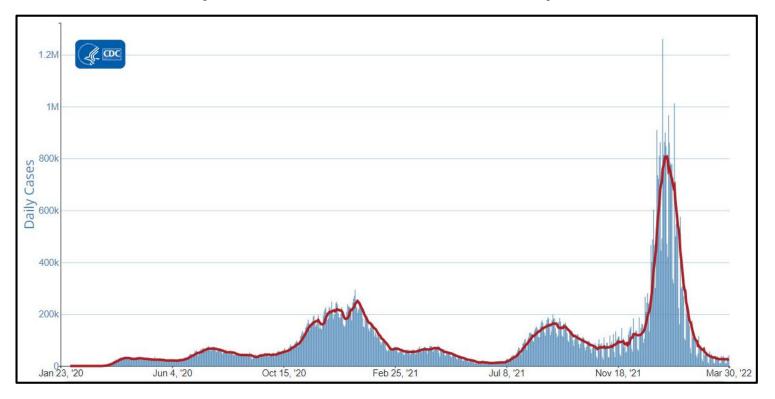

AdvocateAuroraHealth

CDC- Daily COVID-19 cases in US – Jan 23 – Apr 03,2022

CDC SARS-CoV-2 positivity rate - trends down

https://www.cdc.gov/