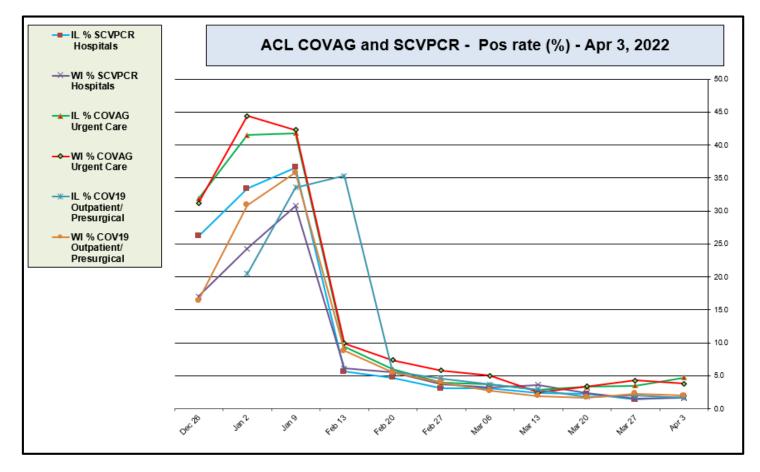

+ AdvocateAuroraHealth

https://www.cdc.gov/

https://www.cdc.gov/

+ C AdvocateAuroraHealth

Data generated using: RAPID SARS-COV-2 BY PCR (LAB10644) COVID-19 ANTIGEN TEST (SOFIA) (LAB10715), COVID/FLU/RSV Panel (LAB10789)