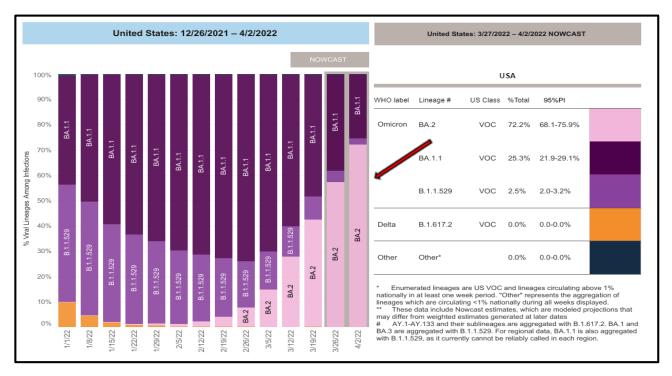

## Mar 20, 2022 – SARS-CoV-2 circulating in the Midwest based on projection by Nowcast modeling (0.0% Delta ↓, 25.3% Omicron BA 1.1 ↓, BA.1.1.529 – 2.5% ↓ BA.2 – 72.2.9% ↑)

\*\* CDC uses Nowcast model that estimates more recent proportions of circulating variants (actual sequencing data is typically delayed for 2 weeks).