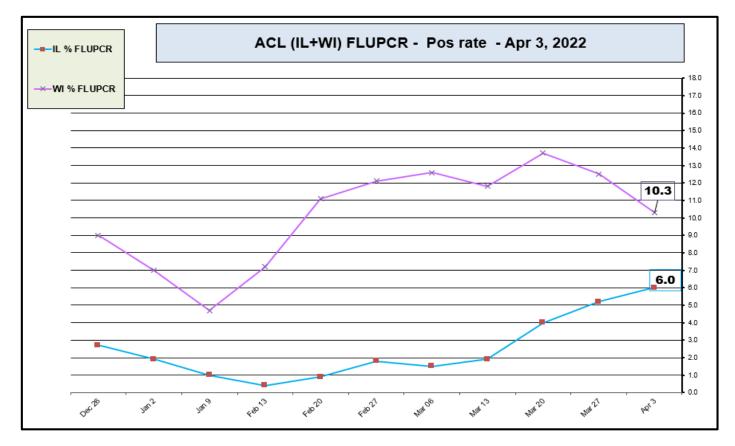

Data generated using: RPPNL (LAB9955)

ACL INFLUENZA positivity rate (Dec 2021 – Apr 03, 2022)

Data generated using: Respiratory Pathogen Panel (LAB9955), Influenza PCR, COVID/FLU/RSV Panel (LAB10789), COVID/Flu by PCR (LAB10889), and SARS-CoV-2/Influenza by PCR (LAB11071)