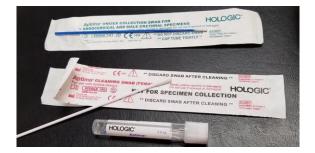

Due to the wide spread use of these collection devices, there is a national shortage of Aptima<sup>®</sup> Unisex collection devices used primarily for Chlamydia, Gonorrhea and/or Trichomonas laboratory testing. During the COVID-19 pandemic, the vendor that supplies the product, Hologic<sup>®</sup>, diverted their supply chain resources to COVID-19 reagents and collection supplies. Hologic<sup>®</sup> is working on fulfilling backorders for the Aptima<sup>®</sup> Unisex collection kits but has not been able to meet the demand across the nation. The current Unisex collection kit is pictured below: